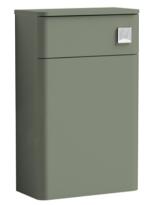

## TECHNICAL DATA SHEET

ROXOR

Sales Code: RC0841

| Product Dimensions         |                               |
|----------------------------|-------------------------------|
| Height (mm):               | 814                           |
| Width (mm):                | 505                           |
| Depth (mm):                | 260                           |
| Nett Weight (kg):          | 13.77                         |
| Packaging Dimensions       |                               |
| Height (mm):               | 225                           |
| Width (mm):                | 525                           |
| Depth (mm):                | 845                           |
| Gross Weight (kg):         | 13.77                         |
| Packaging Data             |                               |
| Box Colour:                | Brown Cardboard Box - Printed |
| Box Qty:                   | 1                             |
| Label Size:                | 100 x 50                      |
| Label Colour:              | Not Applicable                |
| Label Qty:                 | 0                             |
| Outer Box Dimensions (If A | Applicable)                   |
| Height (mm):               |                               |
| Width (mm):                |                               |
| Depth (mm):                |                               |
| Gross Weight (kg):         |                               |
| Barcode:                   | 5056462618548                 |
| Product Details            |                               |
| Country of Origin:         | China                         |
| Fitting Instruction:       | No                            |
| CE Certification:          | N/A                           |
| FSC Certified Materials:   | Yes                           |
| Colour:                    | Satin Green                   |
| Construction Method:       | Cam & Wood Dowel              |
| Construction Type:         | Rigid                         |
| Cabinet Finish:            | Mdf Painted Matt              |
| Fascia Finish:             | Mdf Painted Matt              |
| Cabinet Thickness (mm):    | 18                            |
| Fascia Thickness (mm):     | 25                            |
| Drawer Included:           | No                            |
| Drawer Type:               | Not Applicable                |
| No of Shelves:             | 0                             |
| Hinge Type:                | Not Applicable                |
| Hinge Included:            | No                            |
| Adjustable Legs:           | No                            |
| Fixings Included:          | Yes                           |
| Handle Style:              | Not Applicable                |
| Waste Shroud:              | No                            |
| Handle Included:           | Not Applicable                |
| Handle Type:               | Not Applicable                |
|                            |                               |