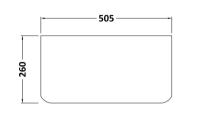

## TECHNICAL DATA SHEET

ROXOR

Sales Code: RC0841

| Product Dimensions         |                               |
|----------------------------|-------------------------------|
| Height (mm):               | 814                           |
| Width (mm):                | 505                           |
| Depth (mm):                | 260                           |
| Nett Weight (kg):          | 13.77                         |
| Packaging Dimensions       |                               |
| Height (mm):               | 225                           |
| Width (mm):                | 525                           |
| Depth (mm):                | 845                           |
| Gross Weight (kg):         | 13.77                         |
| Packaging Data             |                               |
| Box Colour:                | Brown Cardboard Box - Printed |
| Box Qty:                   | 1                             |
| Label Size:                | 100 x 50                      |
| Label Colour:              | Not Applicable                |
| Label Qty:                 | 0                             |
| Outer Box Dimensions (If A | Applicable)                   |
| Height (mm):               |                               |
| Width (mm):                |                               |
| Depth (mm):                |                               |
| Gross Weight (kg):         |                               |
| Barcode:                   | 5056462618548                 |
| Product Details            |                               |
| Country of Origin:         | China                         |
| Fitting Instruction:       | No                            |
| CE Certification:          | N/A                           |
| FSC Certified Materials:   | Yes                           |
| Colour:                    | Satin Green                   |
| Construction Method:       | Cam & Wood Dowel              |
| Construction Type:         | Rigid                         |
| Cabinet Finish:            | Mdf Painted Matt              |
| Fascia Finish:             | Mdf Painted Matt              |
| Cabinet Thickness (mm):    | 18                            |
| Fascia Thickness (mm):     | 25                            |
| Drawer Included:           | No                            |
| Drawer Type:               | Not Applicable                |
| No of Shelves:             | 0                             |
| Hinge Type:                | Not Applicable                |
| Hinge Included:            | No                            |
| Adjustable Legs:           | No                            |
| Fixings Included:          | Yes                           |
| Handle Style:              | Not Applicable                |
| Waste Shroud:              | No                            |
| Handle Included:           | Not Applicable                |
| Handle Type:               | Not Applicable                |
|                            |                               |