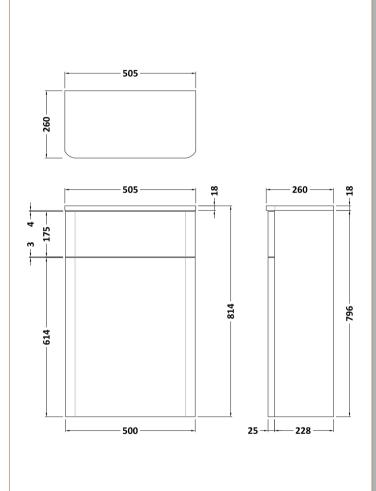

Sales Code: RC01441 Description: 500 Wc Unit 814 X 505 X 260

| <b>Product Dimensions</b>  |                               |
|----------------------------|-------------------------------|
| Height (mm):               | 814                           |
| Width (mm):                | 505                           |
| Depth (mm):                | 260                           |
| Nett Weight (kg):          | 13.77                         |
| Packaging Dimensions       |                               |
| Height (mm):               | 225                           |
| Width (mm):                | 525                           |
| Depth (mm):                | 845                           |
| Gross Weight (kg):         | 13.77                         |
| Packaging Data             |                               |
| Box Colour:                | Brown Cardboard Box - Printed |
| Box Oty:                   | 1                             |
| Label Size:                | 100 x 50                      |
| Label Colour:              | Not Applicable                |
| Label Qty:                 | 0                             |
| Outer Box Dimensions (If A | nnlicable)                    |
| Height (mm):               | FF                            |
| Width (mm):                |                               |
| Depth (mm):                |                               |
| Gross Weight (kg):         |                               |
| Barcode:                   | 5056462618555                 |
| Product Details            |                               |
| Country of Origin:         | China                         |
| Fitting Instruction:       | No                            |
| CE Certification:          | N/A                           |
| FSC Certified Materials:   | Yes                           |
| Colour:                    | Satin Anthracite              |
| Construction Method:       | Cam & Wood Dowel              |
| Construction Type:         | Rigid                         |
| Cabinet Finish:            | Mdf Painted Matt              |
| Fascia Finish:             | Mdf Painted Matt              |
| Cabinet Thickness (mm):    | 18                            |
| Fascia Thickness (mm):     | 25                            |
| Drawer Included:           | No                            |
| Drawer Type:               | Not Applicable                |
| No of Shelves:             | 0                             |
| Hinge Type:                | Not Applicable                |
| Hinge Included:            | No                            |
| Adjustable Legs:           | No                            |
| Fixings Included:          | Yes                           |
| Handle Style:              | Not Applicable                |
| Waste Shroud:              | No                            |
| Handle Included:           | Not Applicable                |
| Handle Type:               | Not Applicable                |