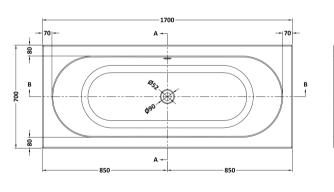

# TECHNICAL DATA SHEET

ROXOR

Sales Code: BDE009NL

**Description:** Round Double Ended Bath 1700X700 (El)

| Product Dimensions             |                         |
|--------------------------------|-------------------------|
| Length (mm):                   | 1700                    |
| Width (mm):                    | 700                     |
| Depth (mm):                    | 400                     |
| Nett Weight (kg):              | 27                      |
| Packaging Dimensions           |                         |
| Length (mm):                   | 1700                    |
| Width (mm):                    | 700                     |
| Depth (mm):                    | 400                     |
| Gross Weight (kg):             | 27                      |
| Packaging Data                 |                         |
| Box Colour:                    | Brown Cardboard Sleeve  |
| Box Qty:                       | 1                       |
| Label Size:                    | 192 x 38                |
| Label Colour:                  | White Label             |
| Label Qty:                     | 1                       |
| <b>Outer Box Dimensions (I</b> | f Applicable)           |
| Length (mm):                   |                         |
| Width (mm):                    |                         |
| Height (mm):                   |                         |
| Gross Weight (kg):             |                         |
| Barcode:                       | 5055275833308           |
| Product Details                |                         |
| Country of Origin:             | Poland                  |
| Fitting Instruction:           | No                      |
| Certification:                 | FSC: No CE: Yes         |
| Material Colour Reference:     | European White          |
| Product Material:              | Acrylic With Eternalite |
| Material Thickness:            | 4mm                     |
| Volume (Ltr):                  | 170L                    |
| Displaced Capacity:            | 100L                    |
| Leg Set Included:              | Legset Not Included     |
| Waste Included:                | Waste Not Included      |
| Drilled/Undrilled:             | Undrilled For Taps      |
| Includes Grips:                | No Grips Supplied       |
| Embossed:                      | No                      |
| No of Tapholes:                | None                    |
| Anti-Slip:                     | No                      |
|                                |                         |