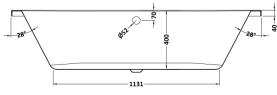

# TECHNICAL DATA SHEET

400-

SECTION A-A

Sales Code: BDE009

**Description:** Round De Bath & Leg Set 1700X700 El

SECTION B-B

# TECHNICAL DATA SHEET

ROXOR

Sales Code: BDE009NL

**Description:** Round Double Ended Bath 1700X700 (El)

| Product Dimensions             |                         |
|--------------------------------|-------------------------|
| Length (mm):                   | 1700                    |
| Width (mm):                    | 700                     |
| Depth (mm):                    | 400                     |
| Nett Weight (kg):              | 27                      |
| Packaging Dimensions           |                         |
| Length (mm):                   | 1700                    |
| Width (mm):                    | 700                     |
| Depth (mm):                    | 400                     |
| Gross Weight (kg):             | 27                      |
| Packaging Data                 |                         |
| Box Colour:                    | Brown Cardboard Sleeve  |
| Box Qty:                       | 1                       |
| Label Size:                    | 192 x 38                |
| Label Colour:                  | White Label             |
| Label Qty:                     | 1                       |
| <b>Outer Box Dimensions (I</b> | f Applicable)           |
| Length (mm):                   |                         |
| Width (mm):                    |                         |
| Height (mm):                   |                         |
| Gross Weight (kg):             |                         |
| Barcode:                       | 5055275833308           |
| Product Details                |                         |
| Country of Origin:             | Poland                  |
| Fitting Instruction:           | No                      |
| Certification:                 | FSC: No CE: Yes         |
| Material Colour Reference:     | European White          |
| Product Material:              | Acrylic With Eternalite |
| Material Thickness:            | 4mm                     |
| Volume (Ltr):                  | 170L                    |
| Displaced Capacity:            | 100L                    |
| Leg Set Included:              | Legset Not Included     |
| Waste Included:                | Waste Not Included      |
| Drilled/Undrilled:             | Undrilled For Taps      |
| Includes Grips:                | No Grips Supplied       |
| Embossed:                      | No                      |
| No of Tapholes:                | None                    |
| Anti-Slip:                     | No                      |
|                                |                         |