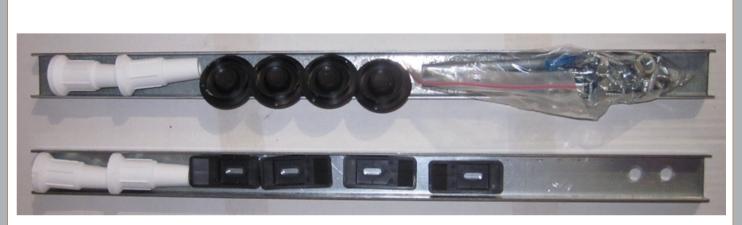

### TECHNICAL DATA SHEET

ROXOR

Sales Code: NBL001

#### **Description:** Leg Set

| Product Dimensions             |                     |
|--------------------------------|---------------------|
| Length (mm):                   | 570                 |
| Width (mm):                    |                     |
| Depth (mm):                    |                     |
| Nett Weight (kg):              | 1.9                 |
| Packaging Dimensions           |                     |
| Length (mm):                   | 600                 |
| Width (mm):                    | 60                  |
| Depth (mm):                    | 60                  |
| Gross Weight (kg):             | 1.9                 |
| Packaging Data                 |                     |
| Box Colour:                    | Brown Cardboard Box |
| Box Qty:                       | 1                   |
| Label Size:                    | 50 x 38             |
| Label Colour:                  | White Label         |
| Label Qty:                     | 1                   |
| <b>Outer Box Dimensions (I</b> | f Applicable)       |
| Length (mm):                   |                     |
| Width (mm):                    |                     |
| Height (mm):                   |                     |
| Gross Weight (kg):             |                     |
| Barcode:                       | 5055275833612       |
| Product Details                |                     |
| Country of Origin:             | Poland              |
| Fitting Instruction:           | No                  |
| Certification:                 | FSC: N/A CE: N/A    |
| Material Colour Reference:     | Not Applicable      |
| Product Material:              | Steel               |
| Material Thickness:            | N/A                 |
| Volume (Ltr):                  | N/A                 |
| Displaced Capacity:            | N/A                 |
| Leg Set Included:              | Not Applicable      |
| Waste Included:                | Not Applicable      |
| Drilled/Undrilled:             | Not Applicable      |
| Includes Grips:                | Not Applicable      |
| Embossed:                      | Not Applicable      |
| No of Tapholes:                | Not Applicable      |
| Anti-Slip:                     | Not Applicable      |
|                                |                     |