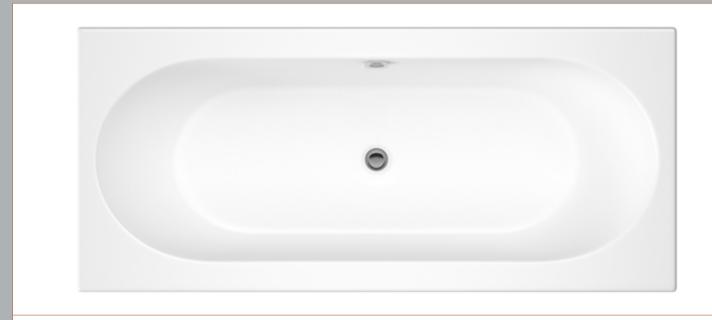

# TECHNICAL DATA SHEET

ROXOR

Sales Code: BDE009NL

**Description:** Round Double Ended Bath 1700X700 (El)

| Product Dimensions             |                         |
|--------------------------------|-------------------------|
| Length (mm):                   | 1700                    |
| Width (mm):                    | 700                     |
| Depth (mm):                    | 400                     |
| Nett Weight (kg):              | 27                      |
| Packaging Dimensions           |                         |
| Length (mm):                   | 1700                    |
| Width (mm):                    | 700                     |
| Depth (mm):                    | 400                     |
| Gross Weight (kg):             | 27                      |
| Packaging Data                 |                         |
| Box Colour:                    | Brown Cardboard Sleeve  |
| Box Qty:                       | 1                       |
| Label Size:                    | 192 x 38                |
| Label Colour:                  | White Label             |
| Label Qty:                     | 1                       |
| <b>Outer Box Dimensions (I</b> | f Applicable)           |
| Length (mm):                   |                         |
| Width (mm):                    |                         |
| Height (mm):                   |                         |
| Gross Weight (kg):             |                         |
| Barcode:                       | 5055275833308           |
| Product Details                |                         |
| Country of Origin:             | Poland                  |
| Fitting Instruction:           | No                      |
| Certification:                 | FSC: No CE: Yes         |
| Material Colour Reference:     | European White          |
| Product Material:              | Acrylic With Eternalite |
| Material Thickness:            | 4mm                     |
| Volume (Ltr):                  | 170L                    |
| Displaced Capacity:            | 100L                    |
| Leg Set Included:              | Legset Not Included     |
| Waste Included:                | Waste Not Included      |
| Drilled/Undrilled:             | Undrilled For Taps      |
| Includes Grips:                | No Grips Supplied       |
| Embossed:                      | No                      |
| No of Tapholes:                | None                    |
| Anti-Slip:                     | No                      |
|                                |                         |