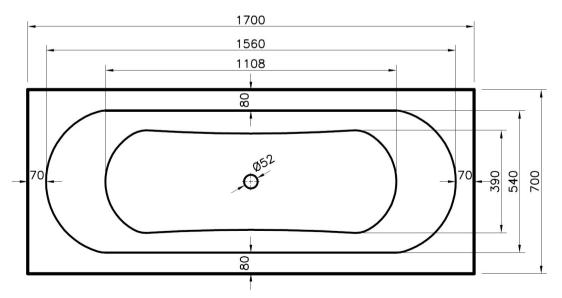

# TECHNICAL DATA SHEET

400-

SECTION A-A

Sales Code: BDE009

**Description:** Round De Bath & Leg Set 1700X700 El

SECTION B-B

# TECHNICAL DATA SHEET

ROXOR

Sales Code: BDE009NL

**Description:** Round Double Ended Bath 1700X700 (El)

| Product Dimensions             |                         |
|--------------------------------|-------------------------|
| Length (mm):                   | 1700                    |
| Width (mm):                    | 700                     |
| Depth (mm):                    | 400                     |
| Nett Weight (kg):              | 27                      |
| Packaging Dimensions           |                         |
| Length (mm):                   | 1700                    |
| Width (mm):                    | 700                     |
| Depth (mm):                    | 400                     |
| Gross Weight (kg):             | 27                      |
| Packaging Data                 |                         |
| Box Colour:                    | Brown Cardboard Sleeve  |
| Box Qty:                       | 1                       |
| Label Size:                    | 192 x 38                |
| Label Colour:                  | White Label             |
| Label Qty:                     | 1                       |
| <b>Outer Box Dimensions (I</b> | f Applicable)           |
| Length (mm):                   |                         |
| Width (mm):                    |                         |
| Height (mm):                   |                         |
| Gross Weight (kg):             |                         |
| Barcode:                       | 5055275833308           |
| Product Details                |                         |
| Country of Origin:             | Poland                  |
| Fitting Instruction:           | No                      |
| Certification:                 | FSC: No CE: Yes         |
| Material Colour Reference:     | European White          |
| Product Material:              | Acrylic With Eternalite |
| Material Thickness:            | 4mm                     |
| Volume (Ltr):                  | 170L                    |
| Displaced Capacity:            | 100L                    |
| Leg Set Included:              | Legset Not Included     |
| Waste Included:                | Waste Not Included      |
| Drilled/Undrilled:             | Undrilled For Taps      |
| Includes Grips:                | No Grips Supplied       |
| Embossed:                      | No                      |
| No of Tapholes:                | None                    |
| Anti-Slip:                     | No                      |
|                                |                         |