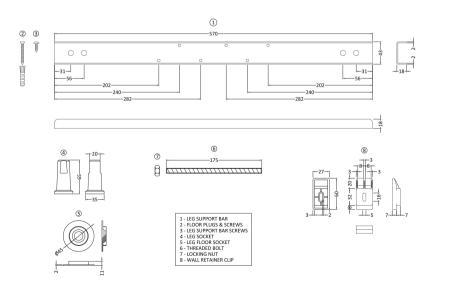

### TECHNICAL DATA SHEET

ROXOR

Sales Code: NBL001

#### **Description:** Leg Set

| Product Dimensions             |                     |
|--------------------------------|---------------------|
| Length (mm):                   | 570                 |
| Width (mm):                    |                     |
| Depth (mm):                    |                     |
| Nett Weight (kg):              | 1.9                 |
| Packaging Dimensions           |                     |
| Length (mm):                   | 600                 |
| Width (mm):                    | 60                  |
| Depth (mm):                    | 60                  |
| Gross Weight (kg):             | 1.9                 |
| Packaging Data                 |                     |
| Box Colour:                    | Brown Cardboard Box |
| Box Qty:                       | 1                   |
| Label Size:                    | 50 x 38             |
| Label Colour:                  | White Label         |
| Label Qty:                     | 1                   |
| <b>Outer Box Dimensions (I</b> | f Applicable)       |
| Length (mm):                   |                     |
| Width (mm):                    |                     |
| Height (mm):                   |                     |
| Gross Weight (kg):             |                     |
| Barcode:                       | 5055275833612       |
| Product Details                |                     |
| Country of Origin:             | Poland              |
| Fitting Instruction:           | No                  |
| Certification:                 | FSC: N/A CE: N/A    |
| Material Colour Reference:     | Not Applicable      |
| Product Material:              | Steel               |
| Material Thickness:            | N/A                 |
| Volume (Ltr):                  | N/A                 |
| Displaced Capacity:            | N/A                 |
| Leg Set Included:              | Not Applicable      |
| Waste Included:                | Not Applicable      |
| Drilled/Undrilled:             | Not Applicable      |
| Includes Grips:                | Not Applicable      |
| Embossed:                      | Not Applicable      |
| No of Tapholes:                | Not Applicable      |
| Anti-Slip:                     | Not Applicable      |
|                                |                     |