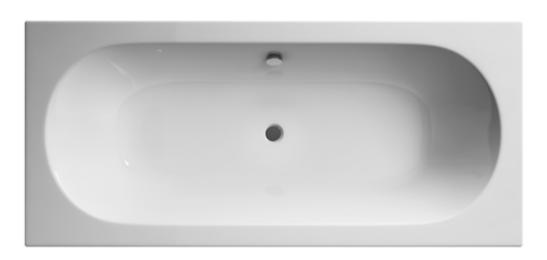

# TECHNICAL DATA SHEET

ROXOR

Sales Code: BDE009NL

**Description:** Round Double Ended Bath 1700X700 (El)

| Product Dimensions             |                         |
|--------------------------------|-------------------------|
| Length (mm):                   | 1700                    |
| Width (mm):                    | 700                     |
| Depth (mm):                    | 400                     |
| Nett Weight (kg):              | 27                      |
| Packaging Dimensions           |                         |
| Length (mm):                   | 1700                    |
| Width (mm):                    | 700                     |
| Depth (mm):                    | 400                     |
| Gross Weight (kg):             | 27                      |
| Packaging Data                 |                         |
| Box Colour:                    | Brown Cardboard Sleeve  |
| Box Qty:                       | 1                       |
| Label Size:                    | 192 x 38                |
| Label Colour:                  | White Label             |
| Label Qty:                     | 1                       |
| <b>Outer Box Dimensions (I</b> | f Applicable)           |
| Length (mm):                   |                         |
| Width (mm):                    |                         |
| Height (mm):                   |                         |
| Gross Weight (kg):             |                         |
| Barcode:                       | 5055275833308           |
| Product Details                |                         |
| Country of Origin:             | Poland                  |
| Fitting Instruction:           | No                      |
| Certification:                 | FSC: No CE: Yes         |
| Material Colour Reference:     | European White          |
| Product Material:              | Acrylic With Eternalite |
| Material Thickness:            | 4mm                     |
| Volume (Ltr):                  | 170L                    |
| Displaced Capacity:            | 100L                    |
| Leg Set Included:              | Legset Not Included     |
| Waste Included:                | Waste Not Included      |
| Drilled/Undrilled:             | Undrilled For Taps      |
| Includes Grips:                | No Grips Supplied       |
| Embossed:                      | No                      |
| No of Tapholes:                | None                    |
| Anti-Slip:                     | No                      |
|                                |                         |