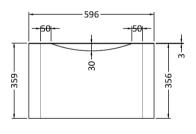

## **Packaging Details**

Barcode: 5056462646121

Sales Code: SML194 Description: 600 W/H Single Drawer Unit

Handle Type:

| Product Dimensions       |                                |  |  |
|--------------------------|--------------------------------|--|--|
| Height (mm):             | 359                            |  |  |
| Width (mm):              | 596                            |  |  |
| Depth (mm):              | 445                            |  |  |
| Nett Weight (kg):        | 21.5                           |  |  |
| Packaging Dimensions     |                                |  |  |
| Height (mm):             | 400                            |  |  |
| Width (mm):              | 640                            |  |  |
| Depth (mm):              | 480                            |  |  |
| Gross Weight (kg):       | 22                             |  |  |
| Packaging Data           |                                |  |  |
| Box Colour:              | Brown Cardboard Box - Printed  |  |  |
| Box Qty:                 | 1                              |  |  |
| Label Size:              | 100 x 50                       |  |  |
| Label Colour:            | White Label                    |  |  |
| Label Qty:               | 2                              |  |  |
| Outer Box Dimensions (If | Applicable)                    |  |  |
| Height (mm):             |                                |  |  |
| Width (mm):              |                                |  |  |
| Depth (mm):              |                                |  |  |
| Gross Weight (kg):       |                                |  |  |
| Barcode:                 | 5056462694467                  |  |  |
| Product Details          |                                |  |  |
| Country of Origin:       | China                          |  |  |
| Fitting Instruction:     | No                             |  |  |
| CE Certification:        | N/A                            |  |  |
| FSC Certified Materials: | Yes                            |  |  |
| Colour:                  | Satin White                    |  |  |
| Construction Method:     | Cam & Wood Dowel               |  |  |
| Construction Type:       | Rigid                          |  |  |
| Cabinet Finish:          | MFC Painted Matt               |  |  |
| Fascia Finish:           | Mdf Painted Matt               |  |  |
| Cabinet Thickness (mm):  | 18                             |  |  |
| Fascia Thickness (mm):   | 18                             |  |  |
| Drawer Included:         | Yes                            |  |  |
| Drawer Type:             | 80mm High Metal S/C Inc Galler |  |  |
| No of Shelves:           | 0                              |  |  |
| Hinge Type:              | Not Applicable                 |  |  |
| Hinge Included:          | Not Applicable                 |  |  |
| Adjustable Legs:         | No                             |  |  |
| Fixings Included:        | Yes                            |  |  |
| Handle Style:            | Contemporary                   |  |  |
| Waste Shroud:            | Yes                            |  |  |
| Handle Included:         | Yes                            |  |  |