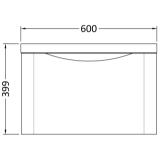

## **Packaging Details**

Barcode: 5056462646121

Sales Code: SML194 Description: 600 W/H Single Drawer Unit

Handle Type:

| Product Dimensions       |                                |  |  |
|--------------------------|--------------------------------|--|--|
| Height (mm):             | 359                            |  |  |
| Width (mm):              | 596                            |  |  |
| Depth (mm):              | 445                            |  |  |
| Nett Weight (kg):        | 21.5                           |  |  |
| Packaging Dimensions     |                                |  |  |
| Height (mm):             | 400                            |  |  |
| Width (mm):              | 640                            |  |  |
| Depth (mm):              | 480                            |  |  |
| Gross Weight (kg):       | 22                             |  |  |
| Packaging Data           |                                |  |  |
| Box Colour:              | Brown Cardboard Box - Printed  |  |  |
| Box Qty:                 | 1                              |  |  |
| Label Size:              | 100 x 50                       |  |  |
| Label Colour:            | White Label                    |  |  |
| Label Qty:               | 2                              |  |  |
| Outer Box Dimensions (If | Applicable)                    |  |  |
| Height (mm):             |                                |  |  |
| Width (mm):              |                                |  |  |
| Depth (mm):              |                                |  |  |
| Gross Weight (kg):       |                                |  |  |
| Barcode:                 | 5056462694467                  |  |  |
| Product Details          |                                |  |  |
| Country of Origin:       | China                          |  |  |
| Fitting Instruction:     | No                             |  |  |
| CE Certification:        | N/A                            |  |  |
| FSC Certified Materials: | Yes                            |  |  |
| Colour:                  | Satin White                    |  |  |
| Construction Method:     | Cam & Wood Dowel               |  |  |
| Construction Type:       | Rigid                          |  |  |
| Cabinet Finish:          | MFC Painted Matt               |  |  |
| Fascia Finish:           | Mdf Painted Matt               |  |  |
| Cabinet Thickness (mm):  | 18                             |  |  |
| Fascia Thickness (mm):   | 18                             |  |  |
| Drawer Included:         | Yes                            |  |  |
| Drawer Type:             | 80mm High Metal S/C Inc Galler |  |  |
| No of Shelves:           | 0                              |  |  |
| Hinge Type:              | Not Applicable                 |  |  |
| Hinge Included:          | Not Applicable                 |  |  |
| Adjustable Legs:         | No                             |  |  |
| Fixings Included:        | Yes                            |  |  |
| Handle Style:            | Contemporary                   |  |  |
| Waste Shroud:            | Yes                            |  |  |
| Handle Included:         | Yes                            |  |  |