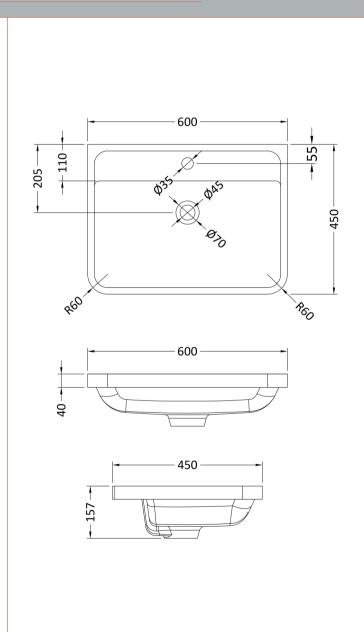

Inset

Sales Code: PMB003 Description: 600X450mm Poly Marble Basin

| Product Dime             | ısions                     |                               |                               |  |  |
|--------------------------|----------------------------|-------------------------------|-------------------------------|--|--|
| Height (mm):             |                            | 450                           |                               |  |  |
| Width (mm):              |                            | 600                           |                               |  |  |
| Depth (mm):              |                            | 157                           |                               |  |  |
| Nett Weight (kg):        |                            | 12.82                         |                               |  |  |
| Packaging Din            | nensions                   |                               |                               |  |  |
| Height (mm):             |                            | 167                           |                               |  |  |
| Width (mm):              | idth (mm):                 |                               | 640                           |  |  |
| Depth (mm):              |                            | 470                           |                               |  |  |
| Gross Weight (kg):       |                            | 12.82                         |                               |  |  |
| Packaging Dat            | a                          |                               |                               |  |  |
| Box Colour:              |                            | Brown Cardboard Box - Printed |                               |  |  |
| Box Qty:                 |                            | 1                             |                               |  |  |
| Label Size:              |                            | 100 x 50                      |                               |  |  |
| Label Colour:            |                            | White Label                   |                               |  |  |
| Label Qty:               |                            | 2                             |                               |  |  |
| Outer Box Din            | nensions (If Appli         | cable)                        |                               |  |  |
| Height (mm):             |                            |                               |                               |  |  |
| Width (mm):              |                            |                               |                               |  |  |
| Depth (mm):              |                            |                               |                               |  |  |
| Gross Weight (kg         | ):                         |                               |                               |  |  |
| Barcode: 5055369021734   |                            |                               |                               |  |  |
| Product Detail           | s                          |                               |                               |  |  |
| Country of Origin        | 1:                         | China                         |                               |  |  |
| Fitting Instruction:     |                            | No                            |                               |  |  |
| Certification:           | CE: No V                   | WRAS: N/A                     | WRAS No: N/A                  |  |  |
| Product Material:        |                            | Polymarble                    |                               |  |  |
| Fixing Supplied:         |                            | No                            |                               |  |  |
| 5 11                     |                            |                               |                               |  |  |
| D/D:-1-4                 | Turn Ctuler Net Ann        | al:aabla                      | T. I. I. C. ( Not Assistable  |  |  |
| Pans/Bidets:             | Trap Style: Not App        | olicable                      | Includes Seat: Not Applicable |  |  |
| ~                        | ~ m                        |                               |                               |  |  |
| Seats:                   | Seat Type: Not App         |                               | Material: Not Applicable      |  |  |
|                          | Function: Not App          |                               | Hinge Type: Not Applicable    |  |  |
|                          | Hinge Material: Not        | t Applicable                  |                               |  |  |
|                          |                            |                               |                               |  |  |
| Cisterns:                | Operating Type: No         | t Applicabl                   | e Fittings: Not Applicable    |  |  |
|                          | Lever Type: Not Applicable |                               |                               |  |  |
|                          |                            |                               |                               |  |  |
|                          |                            |                               |                               |  |  |
| Basins: Tap Hole: One Ta |                            | hole                          | Chain Stay Hole: No           |  |  |
|                          | Template: Not Requ         |                               | Waste Type Req: Slotted       |  |  |
|                          | Overflow Inc: Yes          |                               | Overflow Cover: Yes           |  |  |
| Inner Bowl Dept          |                            | nm): 110mr                    | n                             |  |  |