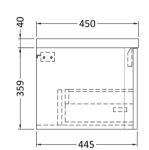

## **Packaging Details**

Barcode: 5056462646121

Sales Code: SML194 Description: 600 W/H Single Drawer Unit

Handle Type:

| Product Dimensions       |                                |  |  |
|--------------------------|--------------------------------|--|--|
| Height (mm):             | 359                            |  |  |
| Width (mm):              | 596                            |  |  |
| Depth (mm):              | 445                            |  |  |
| Nett Weight (kg):        | 21.5                           |  |  |
| Packaging Dimensions     |                                |  |  |
| Height (mm):             | 400                            |  |  |
| Width (mm):              | 640                            |  |  |
| Depth (mm):              | 480                            |  |  |
| Gross Weight (kg):       | 22                             |  |  |
| Packaging Data           |                                |  |  |
| Box Colour:              | Brown Cardboard Box - Printed  |  |  |
| Box Qty:                 | 1                              |  |  |
| Label Size:              | 100 x 50                       |  |  |
| Label Colour:            | White Label                    |  |  |
| Label Qty:               | 2                              |  |  |
| Outer Box Dimensions (If | Applicable)                    |  |  |
| Height (mm):             |                                |  |  |
| Width (mm):              |                                |  |  |
| Depth (mm):              |                                |  |  |
| Gross Weight (kg):       |                                |  |  |
| Barcode:                 | 5056462694467                  |  |  |
| Product Details          |                                |  |  |
| Country of Origin:       | China                          |  |  |
| Fitting Instruction:     | No                             |  |  |
| CE Certification:        | N/A                            |  |  |
| FSC Certified Materials: | Yes                            |  |  |
| Colour:                  | Satin White                    |  |  |
| Construction Method:     | Cam & Wood Dowel               |  |  |
| Construction Type:       | Rigid                          |  |  |
| Cabinet Finish:          | MFC Painted Matt               |  |  |
| Fascia Finish:           | Mdf Painted Matt               |  |  |
| Cabinet Thickness (mm):  | 18                             |  |  |
| Fascia Thickness (mm):   | 18                             |  |  |
| Drawer Included:         | Yes                            |  |  |
| Drawer Type:             | 80mm High Metal S/C Inc Galler |  |  |
| No of Shelves:           | 0                              |  |  |
| Hinge Type:              | Not Applicable                 |  |  |
| Hinge Included:          | Not Applicable                 |  |  |
| Adjustable Legs:         | No                             |  |  |
| Fixings Included:        | Yes                            |  |  |
| Handle Style:            | Contemporary                   |  |  |
| Waste Shroud:            | Yes                            |  |  |
| Handle Included:         | Yes                            |  |  |