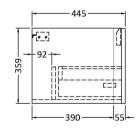

## **Packaging Details**

Barcode: 5056462646121

Sales Code: SML194 Description: 600 W/H Single Drawer Unit

Handle Type:

| Product Dimensions       |                                |  |  |
|--------------------------|--------------------------------|--|--|
| Height (mm):             | 359                            |  |  |
| Width (mm):              | 596                            |  |  |
| Depth (mm):              | 445                            |  |  |
| Nett Weight (kg):        | 21.5                           |  |  |
| Packaging Dimensions     |                                |  |  |
| Height (mm):             | 400                            |  |  |
| Width (mm):              | 640                            |  |  |
| Depth (mm):              | 480                            |  |  |
| Gross Weight (kg):       | 22                             |  |  |
| Packaging Data           |                                |  |  |
| Box Colour:              | Brown Cardboard Box - Printed  |  |  |
| Box Qty:                 | 1                              |  |  |
| Label Size:              | 100 x 50                       |  |  |
| Label Colour:            | White Label                    |  |  |
| Label Qty:               | 2                              |  |  |
| Outer Box Dimensions (If | Applicable)                    |  |  |
| Height (mm):             |                                |  |  |
| Width (mm):              |                                |  |  |
| Depth (mm):              |                                |  |  |
| Gross Weight (kg):       |                                |  |  |
| Barcode:                 | 5056462694467                  |  |  |
| Product Details          |                                |  |  |
| Country of Origin:       | China                          |  |  |
| Fitting Instruction:     | No                             |  |  |
| CE Certification:        | N/A                            |  |  |
| FSC Certified Materials: | Yes                            |  |  |
| Colour:                  | Satin White                    |  |  |
| Construction Method:     | Cam & Wood Dowel               |  |  |
| Construction Type:       | Rigid                          |  |  |
| Cabinet Finish:          | MFC Painted Matt               |  |  |
| Fascia Finish:           | Mdf Painted Matt               |  |  |
| Cabinet Thickness (mm):  | 18                             |  |  |
| Fascia Thickness (mm):   | 18                             |  |  |
| Drawer Included:         | Yes                            |  |  |
| Drawer Type:             | 80mm High Metal S/C Inc Galler |  |  |
| No of Shelves:           | 0                              |  |  |
| Hinge Type:              | Not Applicable                 |  |  |
| Hinge Included:          | Not Applicable                 |  |  |
| Adjustable Legs:         | No                             |  |  |
| Fixings Included:        | Yes                            |  |  |
| Handle Style:            | Contemporary                   |  |  |
| Waste Shroud:            | Yes                            |  |  |
| Handle Included:         | Yes                            |  |  |