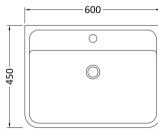

Inset

Sales Code: PMB003 Description: 600X450mm Poly Marble Basin

| Product Dime             | ısions                     |                               |                               |  |  |
|--------------------------|----------------------------|-------------------------------|-------------------------------|--|--|
| Height (mm):             |                            | 450                           |                               |  |  |
| Width (mm):              |                            | 600                           |                               |  |  |
| Depth (mm):              |                            | 157                           |                               |  |  |
| Nett Weight (kg):        |                            | 12.82                         |                               |  |  |
| Packaging Din            | nensions                   |                               |                               |  |  |
| Height (mm):             |                            | 167                           |                               |  |  |
| Width (mm):              | idth (mm):                 |                               | 640                           |  |  |
| Depth (mm):              |                            | 470                           |                               |  |  |
| Gross Weight (kg):       |                            | 12.82                         |                               |  |  |
| Packaging Dat            | a                          |                               |                               |  |  |
| Box Colour:              |                            | Brown Cardboard Box - Printed |                               |  |  |
| Box Qty:                 |                            | 1                             |                               |  |  |
| Label Size:              |                            | 100 x 50                      |                               |  |  |
| Label Colour:            |                            | White Label                   |                               |  |  |
| Label Qty:               |                            | 2                             |                               |  |  |
| Outer Box Din            | nensions (If Appli         | cable)                        |                               |  |  |
| Height (mm):             |                            |                               |                               |  |  |
| Width (mm):              |                            |                               |                               |  |  |
| Depth (mm):              |                            |                               |                               |  |  |
| Gross Weight (kg         | ):                         |                               |                               |  |  |
| Barcode: 5055369021734   |                            |                               |                               |  |  |
| Product Detail           | s                          |                               |                               |  |  |
| Country of Origin        | 1:                         | China                         |                               |  |  |
| Fitting Instruction:     |                            | No                            |                               |  |  |
| Certification:           | CE: No V                   | WRAS: N/A                     | WRAS No: N/A                  |  |  |
| Product Material:        |                            | Polymarble                    |                               |  |  |
| Fixing Supplied:         |                            | No                            |                               |  |  |
| 5 11                     |                            |                               |                               |  |  |
| D/D:-1-4                 | Turn Ctuler Net Ann        | al:aabla                      | T. I. I. C. ( Not Assistable  |  |  |
| Pans/Bidets:             | Trap Style: Not App        | olicable                      | Includes Seat: Not Applicable |  |  |
| ~                        | ~ m                        |                               |                               |  |  |
| Seats:                   | Seat Type: Not App         |                               | Material: Not Applicable      |  |  |
|                          | Function: Not App          |                               | Hinge Type: Not Applicable    |  |  |
|                          | Hinge Material: Not        | t Applicable                  |                               |  |  |
|                          |                            |                               |                               |  |  |
| Cisterns:                | Operating Type: No         | t Applicabl                   | e Fittings: Not Applicable    |  |  |
|                          | Lever Type: Not Applicable |                               |                               |  |  |
|                          |                            |                               |                               |  |  |
|                          |                            |                               |                               |  |  |
| Basins: Tap Hole: One Ta |                            | hole                          | Chain Stay Hole: No           |  |  |
|                          | Template: Not Requ         |                               | Waste Type Req: Slotted       |  |  |
|                          | Overflow Inc: Yes          |                               | Overflow Cover: Yes           |  |  |
| Inner Bowl Dept          |                            | nm): 110mr                    | n                             |  |  |