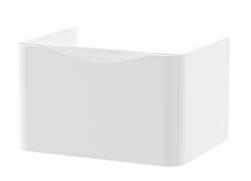

## ROXOR

Sales Code: LUN105 Description: 600 W/H 1-Drawer Unit & Polymarble Basin

## **Packaging Details**

Barcode: 5056462646121

Sales Code: SML194 Description: 600 W/H Single Drawer Unit

Handle Type:

| Product Dimensions       |                                |  |  |
|--------------------------|--------------------------------|--|--|
| Height (mm):             | 359                            |  |  |
| Width (mm):              | 596                            |  |  |
| Depth (mm):              | 445                            |  |  |
| Nett Weight (kg):        | 21.5                           |  |  |
| Packaging Dimensions     |                                |  |  |
| Height (mm):             | 400                            |  |  |
| Width (mm):              | 640                            |  |  |
| Depth (mm):              | 480                            |  |  |
| Gross Weight (kg):       | 22                             |  |  |
| Packaging Data           |                                |  |  |
| Box Colour:              | Brown Cardboard Box - Printed  |  |  |
| Box Qty:                 | 1                              |  |  |
| Label Size:              | 100 x 50                       |  |  |
| Label Colour:            | White Label                    |  |  |
| Label Qty:               | 2                              |  |  |
| Outer Box Dimensions (If | Applicable)                    |  |  |
| Height (mm):             |                                |  |  |
| Width (mm):              |                                |  |  |
| Depth (mm):              |                                |  |  |
| Gross Weight (kg):       |                                |  |  |
| Barcode:                 | 5056462694467                  |  |  |
| Product Details          |                                |  |  |
| Country of Origin:       | China                          |  |  |
| Fitting Instruction:     | No                             |  |  |
| CE Certification:        | N/A                            |  |  |
| FSC Certified Materials: | Yes                            |  |  |
| Colour:                  | Satin White                    |  |  |
| Construction Method:     | Cam & Wood Dowel               |  |  |
| Construction Type:       | Rigid                          |  |  |
| Cabinet Finish:          | MFC Painted Matt               |  |  |
| Fascia Finish:           | Mdf Painted Matt               |  |  |
| Cabinet Thickness (mm):  | 18                             |  |  |
| Fascia Thickness (mm):   | 18                             |  |  |
| Drawer Included:         | Yes                            |  |  |
| Drawer Type:             | 80mm High Metal S/C Inc Galler |  |  |
| No of Shelves:           | 0                              |  |  |
| Hinge Type:              | Not Applicable                 |  |  |
| Hinge Included:          | Not Applicable                 |  |  |
| Adjustable Legs:         | No                             |  |  |
| Fixings Included:        | Yes                            |  |  |
| Handle Style:            | Contemporary                   |  |  |
| Waste Shroud:            | Yes                            |  |  |
| Handle Included:         | Yes                            |  |  |