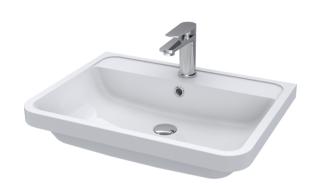

Inset

Sales Code: PMB003 Description: 600X450mm Poly Marble Basin

| Product Dime             | ısions                     |                               |                               |  |  |
|--------------------------|----------------------------|-------------------------------|-------------------------------|--|--|
| Height (mm):             |                            | 450                           |                               |  |  |
| Width (mm):              |                            | 600                           |                               |  |  |
| Depth (mm):              |                            | 157                           |                               |  |  |
| Nett Weight (kg):        |                            | 12.82                         |                               |  |  |
| Packaging Din            | nensions                   |                               |                               |  |  |
| Height (mm):             |                            | 167                           |                               |  |  |
| Width (mm):              | idth (mm):                 |                               | 640                           |  |  |
| Depth (mm):              |                            | 470                           |                               |  |  |
| Gross Weight (kg):       |                            | 12.82                         |                               |  |  |
| Packaging Dat            | a                          |                               |                               |  |  |
| Box Colour:              |                            | Brown Cardboard Box - Printed |                               |  |  |
| Box Qty:                 |                            | 1                             |                               |  |  |
| Label Size:              |                            | 100 x 50                      |                               |  |  |
| Label Colour:            |                            | White Label                   |                               |  |  |
| Label Qty:               |                            | 2                             |                               |  |  |
| Outer Box Din            | nensions (If Appli         | cable)                        |                               |  |  |
| Height (mm):             |                            |                               |                               |  |  |
| Width (mm):              |                            |                               |                               |  |  |
| Depth (mm):              |                            |                               |                               |  |  |
| Gross Weight (kg         | ):                         |                               |                               |  |  |
| Barcode: 5055369021734   |                            |                               |                               |  |  |
| Product Detail           | s                          |                               |                               |  |  |
| Country of Origin        | 1:                         | China                         |                               |  |  |
| Fitting Instruction:     |                            | No                            |                               |  |  |
| Certification:           | CE: No V                   | WRAS: N/A                     | WRAS No: N/A                  |  |  |
| Product Material:        |                            | Polymarble                    |                               |  |  |
| Fixing Supplied:         |                            | No                            |                               |  |  |
| 5 11                     |                            |                               |                               |  |  |
| D/D:-1-4                 | Turn Ctuler Net Ann        | al:aabla                      | T. I. I. C. ( Not Assistable  |  |  |
| Pans/Bidets:             | Trap Style: Not App        | olicable                      | Includes Seat: Not Applicable |  |  |
| ~                        | ~ m                        |                               |                               |  |  |
| Seats:                   | Seat Type: Not App         |                               | Material: Not Applicable      |  |  |
|                          | Function: Not App          |                               | Hinge Type: Not Applicable    |  |  |
|                          | Hinge Material: Not        | t Applicable                  |                               |  |  |
|                          |                            |                               |                               |  |  |
| Cisterns:                | Operating Type: No         | t Applicabl                   | e Fittings: Not Applicable    |  |  |
|                          | Lever Type: Not Applicable |                               |                               |  |  |
|                          |                            |                               |                               |  |  |
|                          |                            |                               |                               |  |  |
| Basins: Tap Hole: One Ta |                            | hole                          | Chain Stay Hole: No           |  |  |
|                          | Template: Not Requ         |                               | Waste Type Req: Slotted       |  |  |
|                          | Overflow Inc: Yes          |                               | Overflow Cover: Yes           |  |  |
| Inner Bowl Dept          |                            | nm): 110mr                    | n                             |  |  |