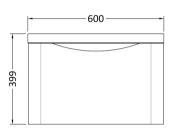

## **Packaging Details**

Barcode: 5056462646138

Sales Code: SML294 Description: 600 W/H Single Drawer Unit

Handle Type:

| <b>Product Dimensions</b>            |                                |  |  |  |
|--------------------------------------|--------------------------------|--|--|--|
| Height (mm):                         | 359                            |  |  |  |
| Width (mm):                          | 596                            |  |  |  |
| Depth (mm):                          | 445                            |  |  |  |
| Nett Weight (kg):                    | 21.5                           |  |  |  |
| Packaging Dimensions                 |                                |  |  |  |
| Height (mm):                         | 400                            |  |  |  |
| Width (mm):                          | 640                            |  |  |  |
| Depth (mm):                          | 480                            |  |  |  |
| Gross Weight (kg):                   | 22                             |  |  |  |
| Packaging Data                       |                                |  |  |  |
| Box Colour:                          | Brown Cardboard Box - Printed  |  |  |  |
| Box Qty:                             | 1                              |  |  |  |
| Label Size:                          | 100 x 50                       |  |  |  |
| Label Colour:                        | White Label                    |  |  |  |
| Label Qty:                           | 2                              |  |  |  |
| Outer Box Dimensions (If Applicable) |                                |  |  |  |
| Height (mm):                         |                                |  |  |  |
| Width (mm):                          |                                |  |  |  |
| Depth (mm):                          |                                |  |  |  |
| Gross Weight (kg):                   |                                |  |  |  |
| Barcode:                             | 5056462694474                  |  |  |  |
| <b>Product Details</b>               |                                |  |  |  |
| Country of Origin:                   | China                          |  |  |  |
| Fitting Instruction:                 | No                             |  |  |  |
| CE Certification:                    | N/A                            |  |  |  |
| FSC Certified Materials:             | Yes                            |  |  |  |
| Colour:                              | Satin Grey                     |  |  |  |
| Construction Method:                 | Cam & Wood Dowel               |  |  |  |
| Construction Type:                   | Rigid                          |  |  |  |
| Cabinet Finish:                      | MFC Painted Matt               |  |  |  |
| Fascia Finish:                       | Mdf Painted Matt               |  |  |  |
| Cabinet Thickness (mm):              | 18                             |  |  |  |
| Fascia Thickness (mm):               | 18                             |  |  |  |
| Drawer Included:                     | Yes                            |  |  |  |
| Drawer Type:                         | 80mm High Metal S/C Inc Galler |  |  |  |
| No of Shelves:                       | 0                              |  |  |  |
| Hinge Type:                          | Not Applicable                 |  |  |  |
| Hinge Included:                      | Not Applicable                 |  |  |  |
| Adjustable Legs:                     | No                             |  |  |  |
| Fixings Included:                    | Yes                            |  |  |  |
| Handle Style:                        | Contemporary                   |  |  |  |
| Waste Shroud:                        | Yes                            |  |  |  |
| Handle Included:                     | Yes                            |  |  |  |