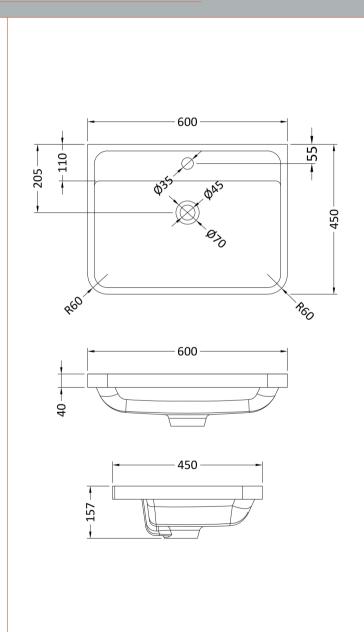

Inset

Sales Code: PMB003 Description: 600X450mm Poly Marble Basin

| Product Dime                                                | ısions                     |                               |                               |  |  |
|-------------------------------------------------------------|----------------------------|-------------------------------|-------------------------------|--|--|
| Height (mm):                                                | 4                          | 450                           |                               |  |  |
| Width (mm):                                                 |                            | 600                           |                               |  |  |
| Depth (mm):                                                 |                            | 157                           |                               |  |  |
| Nett Weight (kg):                                           |                            | 12.82                         |                               |  |  |
| Packaging Din                                               | nensions                   |                               |                               |  |  |
| Height (mm):                                                |                            | 167                           |                               |  |  |
| Width (mm):                                                 |                            | 640                           |                               |  |  |
| Depth (mm):                                                 |                            | 470                           |                               |  |  |
| Gross Weight (kg):                                          |                            | 12.82                         |                               |  |  |
| Packaging Dat                                               | a                          |                               |                               |  |  |
| Box Colour:                                                 |                            | Brown Cardboard Box - Printed |                               |  |  |
| Box Qty:                                                    |                            | 1                             |                               |  |  |
| Label Size:                                                 | l Size:                    |                               | 100 x 50                      |  |  |
| Label Colour:                                               | el Colour:                 |                               | White Label                   |  |  |
| Label Qty:                                                  | el Qty: 2                  |                               | 2                             |  |  |
| Outer Box Din                                               | nensions (If Appli         | cable)                        |                               |  |  |
| Height (mm):                                                |                            |                               |                               |  |  |
| Width (mm):                                                 |                            |                               |                               |  |  |
| Depth (mm):                                                 |                            |                               |                               |  |  |
| Gross Weight (kg                                            | ):                         |                               |                               |  |  |
| Barcode:                                                    |                            | 5055369021                    | 1734                          |  |  |
| Product Detail                                              | s                          |                               |                               |  |  |
| Country of Origin: C                                        |                            | China                         |                               |  |  |
| Fitting Instruction:                                        |                            | No                            |                               |  |  |
| Certification:                                              | CE: No V                   | WRAS: N/A                     | WRAS No: N/A                  |  |  |
| Product Material:                                           | 1                          | Polymarble                    |                               |  |  |
| Fixing Supplied:                                            |                            | No                            |                               |  |  |
|                                                             |                            |                               |                               |  |  |
| Pans/Bidets:                                                | Trap Style: Not App        | dicable                       | Includes Seat: Not Applicable |  |  |
| r alls/bluets.                                              | Trap Style. NOT App        | nicable                       | mendes seat. Not applicable   |  |  |
| 0 1                                                         | C .T                       | 1                             | No. 11 No. 12 House           |  |  |
| Seats:                                                      | Seat Type: Not App         |                               | Material: Not Applicable      |  |  |
|                                                             | Function: Not App          |                               | Hinge Type: Not Applicable    |  |  |
|                                                             | Hinge Material: Not        | Applicable                    |                               |  |  |
|                                                             |                            |                               |                               |  |  |
| Cisterns: Operating Type: Not Applicable Fittings: Not Appl |                            | e Fittings: Not Applicable    |                               |  |  |
|                                                             | Lever Type: Not Applicable |                               |                               |  |  |
|                                                             |                            |                               |                               |  |  |
|                                                             |                            |                               |                               |  |  |
| Basins:                                                     | Tap Hole: One Tapl         |                               | Chain Stay Hole: No           |  |  |
|                                                             | Template: Not Requ         | iired                         | Waste Type Req: Slotted       |  |  |
|                                                             | Overflow Inc: Yes          |                               | Overflow Cover: Yes           |  |  |
|                                                             | Inner Bowl Depth (n        | nm): 110mr                    | n                             |  |  |