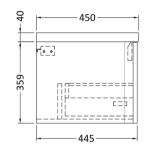

## **Packaging Details**

Barcode: 5056462646138

Sales Code: SML294 Description: 600 W/H Single Drawer Unit

Handle Type:

| <b>Product Dimensions</b>            |                                |  |  |  |
|--------------------------------------|--------------------------------|--|--|--|
| Height (mm):                         | 359                            |  |  |  |
| Width (mm):                          | 596                            |  |  |  |
| Depth (mm):                          | 445                            |  |  |  |
| Nett Weight (kg):                    | 21.5                           |  |  |  |
| Packaging Dimensions                 |                                |  |  |  |
| Height (mm):                         | 400                            |  |  |  |
| Width (mm):                          | 640                            |  |  |  |
| Depth (mm):                          | 480                            |  |  |  |
| Gross Weight (kg):                   | 22                             |  |  |  |
| Packaging Data                       |                                |  |  |  |
| Box Colour:                          | Brown Cardboard Box - Printed  |  |  |  |
| Box Qty:                             | 1                              |  |  |  |
| Label Size:                          | 100 x 50                       |  |  |  |
| Label Colour:                        | White Label                    |  |  |  |
| Label Qty:                           | 2                              |  |  |  |
| Outer Box Dimensions (If Applicable) |                                |  |  |  |
| Height (mm):                         |                                |  |  |  |
| Width (mm):                          |                                |  |  |  |
| Depth (mm):                          |                                |  |  |  |
| Gross Weight (kg):                   |                                |  |  |  |
| Barcode:                             | 5056462694474                  |  |  |  |
| <b>Product Details</b>               |                                |  |  |  |
| Country of Origin:                   | China                          |  |  |  |
| Fitting Instruction:                 | No                             |  |  |  |
| CE Certification:                    | N/A                            |  |  |  |
| FSC Certified Materials:             | Yes                            |  |  |  |
| Colour:                              | Satin Grey                     |  |  |  |
| Construction Method:                 | Cam & Wood Dowel               |  |  |  |
| Construction Type:                   | Rigid                          |  |  |  |
| Cabinet Finish:                      | MFC Painted Matt               |  |  |  |
| Fascia Finish:                       | Mdf Painted Matt               |  |  |  |
| Cabinet Thickness (mm):              | 18                             |  |  |  |
| Fascia Thickness (mm):               | 18                             |  |  |  |
| Drawer Included:                     | Yes                            |  |  |  |
| Drawer Type:                         | 80mm High Metal S/C Inc Galler |  |  |  |
| No of Shelves:                       | 0                              |  |  |  |
| Hinge Type:                          | Not Applicable                 |  |  |  |
| Hinge Included:                      | Not Applicable                 |  |  |  |
| Adjustable Legs:                     | No                             |  |  |  |
| Fixings Included:                    | Yes                            |  |  |  |
| Handle Style:                        | Contemporary                   |  |  |  |
| Waste Shroud:                        | Yes                            |  |  |  |
| Handle Included:                     | Yes                            |  |  |  |