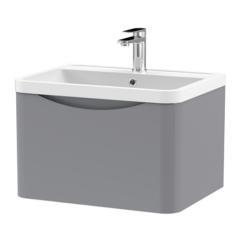

## ROXOR

Sales Code: LUN205 Description: 600 W/H 1-Drawer Unit & Polymarble Basin