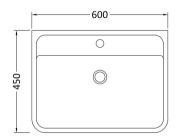

Inset

Sales Code: PMB003 Description: 600X450mm Poly Marble Basin

| Product Dime                                                | ısions                     |                               |                               |  |  |
|-------------------------------------------------------------|----------------------------|-------------------------------|-------------------------------|--|--|
| Height (mm):                                                | 4                          | 450                           |                               |  |  |
| Width (mm):                                                 |                            | 600                           |                               |  |  |
| Depth (mm):                                                 |                            | 157                           |                               |  |  |
| Nett Weight (kg):                                           |                            | 12.82                         |                               |  |  |
| Packaging Din                                               | nensions                   |                               |                               |  |  |
| Height (mm):                                                |                            | 167                           |                               |  |  |
| Width (mm):                                                 |                            | 640                           |                               |  |  |
| Depth (mm):                                                 |                            | 470                           |                               |  |  |
| Gross Weight (kg):                                          |                            | 12.82                         |                               |  |  |
| Packaging Dat                                               | a                          |                               |                               |  |  |
| Box Colour:                                                 |                            | Brown Cardboard Box - Printed |                               |  |  |
| Box Qty:                                                    |                            | 1                             |                               |  |  |
| Label Size:                                                 | l Size:                    |                               | 100 x 50                      |  |  |
| Label Colour:                                               | el Colour:                 |                               | White Label                   |  |  |
| Label Qty:                                                  | el Qty: 2                  |                               | 2                             |  |  |
| Outer Box Din                                               | nensions (If Appli         | cable)                        |                               |  |  |
| Height (mm):                                                |                            |                               |                               |  |  |
| Width (mm):                                                 |                            |                               |                               |  |  |
| Depth (mm):                                                 |                            |                               |                               |  |  |
| Gross Weight (kg                                            | ):                         |                               |                               |  |  |
| Barcode:                                                    |                            | 5055369021                    | 1734                          |  |  |
| Product Detail                                              | s                          |                               |                               |  |  |
| Country of Origin: C                                        |                            | China                         |                               |  |  |
| Fitting Instruction:                                        |                            | No                            |                               |  |  |
| Certification:                                              | CE: No V                   | WRAS: N/A                     | WRAS No: N/A                  |  |  |
| Product Material:                                           | 1                          | Polymarble                    |                               |  |  |
| Fixing Supplied:                                            |                            | No                            |                               |  |  |
|                                                             |                            |                               |                               |  |  |
| Pans/Bidets:                                                | Trap Style: Not App        | dicable                       | Includes Seat: Not Applicable |  |  |
| r alls/bluets.                                              | Trap Style. NOT App        | nicable                       | mendes seat. Not applicable   |  |  |
| 0 1                                                         | C .T                       | 1                             | No. 11 No. 12 House           |  |  |
| Seats:                                                      | Seat Type: Not App         |                               | Material: Not Applicable      |  |  |
|                                                             | Function: Not App          |                               | Hinge Type: Not Applicable    |  |  |
|                                                             | Hinge Material: Not        | Applicable                    |                               |  |  |
|                                                             |                            |                               |                               |  |  |
| Cisterns: Operating Type: Not Applicable Fittings: Not Appl |                            | e Fittings: Not Applicable    |                               |  |  |
|                                                             | Lever Type: Not Applicable |                               |                               |  |  |
|                                                             |                            |                               |                               |  |  |
|                                                             |                            |                               |                               |  |  |
| Basins:                                                     | Tap Hole: One Tapl         |                               | Chain Stay Hole: No           |  |  |
|                                                             | Template: Not Requ         | iired                         | Waste Type Req: Slotted       |  |  |
|                                                             | Overflow Inc: Yes          |                               | Overflow Cover: Yes           |  |  |
|                                                             | Inner Bowl Depth (n        | nm): 110mr                    | n                             |  |  |