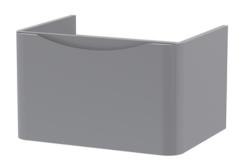

## ROXOR

Sales Code: LUN205 Description: 600 W/H 1-Drawer Unit & Polymarble Basin

## **Packaging Details**

Barcode: 5056462646138

Sales Code: SML294 Description: 600 W/H Single Drawer Unit

Handle Type:

| <b>Product Dimensions</b>            |                                |  |  |  |
|--------------------------------------|--------------------------------|--|--|--|
| Height (mm):                         | 359                            |  |  |  |
| Width (mm):                          | 596                            |  |  |  |
| Depth (mm):                          | 445                            |  |  |  |
| Nett Weight (kg):                    | 21.5                           |  |  |  |
| Packaging Dimensions                 |                                |  |  |  |
| Height (mm):                         | 400                            |  |  |  |
| Width (mm):                          | 640                            |  |  |  |
| Depth (mm):                          | 480                            |  |  |  |
| Gross Weight (kg):                   | 22                             |  |  |  |
| Packaging Data                       |                                |  |  |  |
| Box Colour:                          | Brown Cardboard Box - Printed  |  |  |  |
| Box Qty:                             | 1                              |  |  |  |
| Label Size:                          | 100 x 50                       |  |  |  |
| Label Colour:                        | White Label                    |  |  |  |
| Label Qty:                           | 2                              |  |  |  |
| Outer Box Dimensions (If Applicable) |                                |  |  |  |
| Height (mm):                         |                                |  |  |  |
| Width (mm):                          |                                |  |  |  |
| Depth (mm):                          |                                |  |  |  |
| Gross Weight (kg):                   |                                |  |  |  |
| Barcode:                             | 5056462694474                  |  |  |  |
| <b>Product Details</b>               |                                |  |  |  |
| Country of Origin:                   | China                          |  |  |  |
| Fitting Instruction:                 | No                             |  |  |  |
| CE Certification:                    | N/A                            |  |  |  |
| FSC Certified Materials:             | Yes                            |  |  |  |
| Colour:                              | Satin Grey                     |  |  |  |
| Construction Method:                 | Cam & Wood Dowel               |  |  |  |
| Construction Type:                   | Rigid                          |  |  |  |
| Cabinet Finish:                      | MFC Painted Matt               |  |  |  |
| Fascia Finish:                       | Mdf Painted Matt               |  |  |  |
| Cabinet Thickness (mm):              | 18                             |  |  |  |
| Fascia Thickness (mm):               | 18                             |  |  |  |
| Drawer Included:                     | Yes                            |  |  |  |
| Drawer Type:                         | 80mm High Metal S/C Inc Galler |  |  |  |
| No of Shelves:                       | 0                              |  |  |  |
| Hinge Type:                          | Not Applicable                 |  |  |  |
| Hinge Included:                      | Not Applicable                 |  |  |  |
| Adjustable Legs:                     | No                             |  |  |  |
| Fixings Included:                    | Yes                            |  |  |  |
| Handle Style:                        | Contemporary                   |  |  |  |
| Waste Shroud:                        | Yes                            |  |  |  |
| Handle Included:                     | Yes                            |  |  |  |