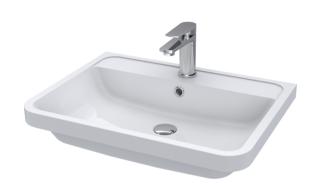

Inset

Sales Code: PMB003 Description: 600X450mm Poly Marble Basin

| Product Dime                                                | ısions                     |                               |                               |  |  |
|-------------------------------------------------------------|----------------------------|-------------------------------|-------------------------------|--|--|
| Height (mm):                                                | 4                          | 450                           |                               |  |  |
| Width (mm):                                                 |                            | 600                           |                               |  |  |
| Depth (mm):                                                 |                            | 157                           |                               |  |  |
| Nett Weight (kg):                                           |                            | 12.82                         |                               |  |  |
| Packaging Din                                               | nensions                   |                               |                               |  |  |
| Height (mm):                                                |                            | 167                           |                               |  |  |
| Width (mm):                                                 |                            | 640                           |                               |  |  |
| Depth (mm):                                                 |                            | 470                           |                               |  |  |
| Gross Weight (kg):                                          |                            | 12.82                         |                               |  |  |
| Packaging Dat                                               | a                          |                               |                               |  |  |
| Box Colour:                                                 |                            | Brown Cardboard Box - Printed |                               |  |  |
| Box Qty:                                                    |                            | 1                             |                               |  |  |
| Label Size:                                                 | l Size:                    |                               | 100 x 50                      |  |  |
| Label Colour:                                               | el Colour:                 |                               | White Label                   |  |  |
| Label Qty:                                                  | el Qty: 2                  |                               | 2                             |  |  |
| Outer Box Din                                               | nensions (If Appli         | cable)                        |                               |  |  |
| Height (mm):                                                |                            |                               |                               |  |  |
| Width (mm):                                                 |                            |                               |                               |  |  |
| Depth (mm):                                                 |                            |                               |                               |  |  |
| Gross Weight (kg                                            | ):                         |                               |                               |  |  |
| Barcode:                                                    |                            | 5055369021                    | 1734                          |  |  |
| Product Detail                                              | s                          |                               |                               |  |  |
| Country of Origin: C                                        |                            | China                         |                               |  |  |
| Fitting Instruction:                                        |                            | No                            |                               |  |  |
| Certification:                                              | CE: No V                   | WRAS: N/A                     | WRAS No: N/A                  |  |  |
| Product Material:                                           | 1                          | Polymarble                    |                               |  |  |
| Fixing Supplied:                                            |                            | No                            |                               |  |  |
|                                                             |                            |                               |                               |  |  |
| Pans/Bidets:                                                | Trap Style: Not App        | dicable                       | Includes Seat: Not Applicable |  |  |
| r alls/bluets.                                              | Trap Style. NOT App        | nicable                       | mendes seat. Not applicable   |  |  |
| 0 1                                                         | C .T                       | 1                             | No. 11 No. 12 House           |  |  |
| Seats:                                                      | Seat Type: Not App         |                               | Material: Not Applicable      |  |  |
|                                                             | Function: Not App          |                               | Hinge Type: Not Applicable    |  |  |
|                                                             | Hinge Material: Not        | Applicable                    |                               |  |  |
|                                                             |                            |                               |                               |  |  |
| Cisterns: Operating Type: Not Applicable Fittings: Not Appl |                            | e Fittings: Not Applicable    |                               |  |  |
|                                                             | Lever Type: Not Applicable |                               |                               |  |  |
|                                                             |                            |                               |                               |  |  |
|                                                             |                            |                               |                               |  |  |
| Basins:                                                     | Tap Hole: One Tapl         |                               | Chain Stay Hole: No           |  |  |
|                                                             | Template: Not Requ         | iired                         | Waste Type Req: Slotted       |  |  |
|                                                             | Overflow Inc: Yes          |                               | Overflow Cover: Yes           |  |  |
|                                                             | Inner Bowl Depth (n        | nm): 110mr                    | n                             |  |  |