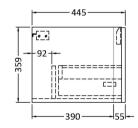

## **Packaging Details**

Barcode: 5056462646138

Sales Code: SML294 Description: 600 W/H Single Drawer Unit

Handle Type:

| <b>Product Dimensions</b>            |                                |  |  |  |
|--------------------------------------|--------------------------------|--|--|--|
| Height (mm):                         | 359                            |  |  |  |
| Width (mm):                          | 596                            |  |  |  |
| Depth (mm):                          | 445                            |  |  |  |
| Nett Weight (kg):                    | 21.5                           |  |  |  |
| Packaging Dimensions                 |                                |  |  |  |
| Height (mm):                         | 400                            |  |  |  |
| Width (mm):                          | 640                            |  |  |  |
| Depth (mm):                          | 480                            |  |  |  |
| Gross Weight (kg):                   | 22                             |  |  |  |
| Packaging Data                       |                                |  |  |  |
| Box Colour:                          | Brown Cardboard Box - Printed  |  |  |  |
| Box Qty:                             | 1                              |  |  |  |
| Label Size:                          | 100 x 50                       |  |  |  |
| Label Colour:                        | White Label                    |  |  |  |
| Label Qty:                           | 2                              |  |  |  |
| Outer Box Dimensions (If Applicable) |                                |  |  |  |
| Height (mm):                         |                                |  |  |  |
| Width (mm):                          |                                |  |  |  |
| Depth (mm):                          |                                |  |  |  |
| Gross Weight (kg):                   |                                |  |  |  |
| Barcode:                             | 5056462694474                  |  |  |  |
| <b>Product Details</b>               |                                |  |  |  |
| Country of Origin:                   | China                          |  |  |  |
| Fitting Instruction:                 | No                             |  |  |  |
| CE Certification:                    | N/A                            |  |  |  |
| FSC Certified Materials:             | Yes                            |  |  |  |
| Colour:                              | Satin Grey                     |  |  |  |
| Construction Method:                 | Cam & Wood Dowel               |  |  |  |
| Construction Type:                   | Rigid                          |  |  |  |
| Cabinet Finish:                      | MFC Painted Matt               |  |  |  |
| Fascia Finish:                       | Mdf Painted Matt               |  |  |  |
| Cabinet Thickness (mm):              | 18                             |  |  |  |
| Fascia Thickness (mm):               | 18                             |  |  |  |
| Drawer Included:                     | Yes                            |  |  |  |
| Drawer Type:                         | 80mm High Metal S/C Inc Galler |  |  |  |
| No of Shelves:                       | 0                              |  |  |  |
| Hinge Type:                          | Not Applicable                 |  |  |  |
| Hinge Included:                      | Not Applicable                 |  |  |  |
| Adjustable Legs:                     | No                             |  |  |  |
| Fixings Included:                    | Yes                            |  |  |  |
| Handle Style:                        | Contemporary                   |  |  |  |
| Waste Shroud:                        | Yes                            |  |  |  |
| Handle Included:                     | Yes                            |  |  |  |