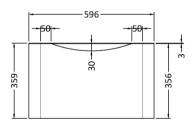

## **Packaging Details**

Barcode: 5056462646138

Sales Code: SML294 Description: 600 W/H Single Drawer Unit

Handle Type:

| <b>Product Dimensions</b>            |                                |  |  |  |
|--------------------------------------|--------------------------------|--|--|--|
| Height (mm):                         | 359                            |  |  |  |
| Width (mm):                          | 596                            |  |  |  |
| Depth (mm):                          | 445                            |  |  |  |
| Nett Weight (kg):                    | 21.5                           |  |  |  |
| Packaging Dimensions                 |                                |  |  |  |
| Height (mm):                         | 400                            |  |  |  |
| Width (mm):                          | 640                            |  |  |  |
| Depth (mm):                          | 480                            |  |  |  |
| Gross Weight (kg):                   | 22                             |  |  |  |
| Packaging Data                       |                                |  |  |  |
| Box Colour:                          | Brown Cardboard Box - Printed  |  |  |  |
| Box Qty:                             | 1                              |  |  |  |
| Label Size:                          | 100 x 50                       |  |  |  |
| Label Colour:                        | White Label                    |  |  |  |
| Label Qty:                           | 2                              |  |  |  |
| Outer Box Dimensions (If Applicable) |                                |  |  |  |
| Height (mm):                         |                                |  |  |  |
| Width (mm):                          |                                |  |  |  |
| Depth (mm):                          |                                |  |  |  |
| Gross Weight (kg):                   |                                |  |  |  |
| Barcode:                             | 5056462694474                  |  |  |  |
| <b>Product Details</b>               |                                |  |  |  |
| Country of Origin:                   | China                          |  |  |  |
| Fitting Instruction:                 | No                             |  |  |  |
| CE Certification:                    | N/A                            |  |  |  |
| FSC Certified Materials:             | Yes                            |  |  |  |
| Colour:                              | Satin Grey                     |  |  |  |
| Construction Method:                 | Cam & Wood Dowel               |  |  |  |
| Construction Type:                   | Rigid                          |  |  |  |
| Cabinet Finish:                      | MFC Painted Matt               |  |  |  |
| Fascia Finish:                       | Mdf Painted Matt               |  |  |  |
| Cabinet Thickness (mm):              | 18                             |  |  |  |
| Fascia Thickness (mm):               | 18                             |  |  |  |
| Drawer Included:                     | Yes                            |  |  |  |
| Drawer Type:                         | 80mm High Metal S/C Inc Galler |  |  |  |
| No of Shelves:                       | 0                              |  |  |  |
| Hinge Type:                          | Not Applicable                 |  |  |  |
| Hinge Included:                      | Not Applicable                 |  |  |  |
| Adjustable Legs:                     | No                             |  |  |  |
| Fixings Included:                    | Yes                            |  |  |  |
| Handle Style:                        | Contemporary                   |  |  |  |
| Waste Shroud:                        | Yes                            |  |  |  |
| Handle Included:                     | Yes                            |  |  |  |