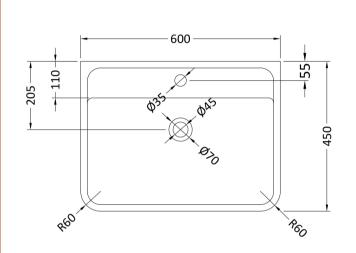

## TECHNICAL DATA SHEET

ROXOR

Sales Code: PMB003

**Description:** 600X450mm Poly Marble Basin

| Product Dime        | nsions                                                   |  |
|---------------------|----------------------------------------------------------|--|
| Height (mm):        | 450                                                      |  |
| Width (mm):         | 600                                                      |  |
| Depth (mm):         | 157                                                      |  |
| Nett Weight (kg):   | 12.82                                                    |  |
| Packaging Din       | nensions                                                 |  |
| Height (mm):        | 167                                                      |  |
| Width (mm):         | 640                                                      |  |
| Depth (mm):         | 470                                                      |  |
| Gross Weight (kg    | ): 12.82                                                 |  |
| Packaging Dat       | a                                                        |  |
| Box Colour:         | Brown Cardboard Box - Printed                            |  |
| Box Qty:            | 1                                                        |  |
| Label Size:         | 100 x 50                                                 |  |
| Label Colour:       | White Label                                              |  |
| Label Qty:          | 2                                                        |  |
| Outer Box Din       | nensions (If Applicable)                                 |  |
| Height (mm):        |                                                          |  |
| Width (mm):         |                                                          |  |
| Depth (mm):         |                                                          |  |
| Gross Weight (kg    | ):                                                       |  |
| Barcode:            | 5055369021734                                            |  |
| Product Detail      | s                                                        |  |
| Country of Origir   | n: China                                                 |  |
| Fitting Instruction | n: No                                                    |  |
| Certification:      | CE: NO WRAS: N/A WRAS No: N/A                            |  |
| Product Material:   | Polymarble                                               |  |
| Fixing Supplied:    | No                                                       |  |
|                     |                                                          |  |
| Pans/Bidets:        | Trap Style: Not Applicable Includes Seat: Not Applicable |  |
| Seats:              | Seat Type: Not Applicable Material: Not Applicable       |  |
| Setter              | Function: Not Applicable Hinge Type: Not Applicable      |  |
|                     | Hinge Material: Not Applicable                           |  |
|                     |                                                          |  |
| Cisterns:           | Operating Type: Not Applicable Fittings: Not Applicable  |  |
| Cisterns.           | Lever Type: Not Applicable                               |  |
|                     |                                                          |  |
| Basins:             | Tap Hole: One Taphole Chain Stay Hole: No                |  |
|                     | Template: Not Required Waste Type Req: Slotted           |  |
|                     | Overflow Inc: Yes Overflow Cover: Yes                    |  |
|                     | Inner Bowl Depth (mm): 110mm                             |  |