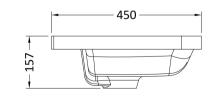

## TECHNICAL DATA SHEET

ROXOR

Sales Code: PMB003

**Description:** 600X450mm Poly Marble Basin

| Product Dime        | nsions                                                   |  |
|---------------------|----------------------------------------------------------|--|
| Height (mm):        | 450                                                      |  |
| Width (mm):         | 600                                                      |  |
| Depth (mm):         | 157                                                      |  |
| Nett Weight (kg):   | 12.82                                                    |  |
| Packaging Din       | nensions                                                 |  |
| Height (mm):        | 167                                                      |  |
| Width (mm):         | 640                                                      |  |
| Depth (mm):         | 470                                                      |  |
| Gross Weight (kg    | ): 12.82                                                 |  |
| Packaging Dat       | a                                                        |  |
| Box Colour:         | Brown Cardboard Box - Printed                            |  |
| Box Qty:            | 1                                                        |  |
| Label Size:         | 100 x 50                                                 |  |
| Label Colour:       | White Label                                              |  |
| Label Qty:          | 2                                                        |  |
| Outer Box Din       | nensions (If Applicable)                                 |  |
| Height (mm):        |                                                          |  |
| Width (mm):         |                                                          |  |
| Depth (mm):         |                                                          |  |
| Gross Weight (kg    | ):                                                       |  |
| Barcode:            | 5055369021734                                            |  |
| Product Detail      | s                                                        |  |
| Country of Origir   | n: China                                                 |  |
| Fitting Instruction | n: No                                                    |  |
| Certification:      | CE: NO WRAS: N/A WRAS No: N/A                            |  |
| Product Material:   | Polymarble                                               |  |
| Fixing Supplied:    | No                                                       |  |
|                     |                                                          |  |
| Pans/Bidets:        | Trap Style: Not Applicable Includes Seat: Not Applicable |  |
| Seats:              | Seat Type: Not Applicable Material: Not Applicable       |  |
| Setter              | Function: Not Applicable Hinge Type: Not Applicable      |  |
|                     | Hinge Material: Not Applicable                           |  |
|                     |                                                          |  |
| Cisterns:           | Operating Type: Not Applicable Fittings: Not Applicable  |  |
| Cisterns.           | Lever Type: Not Applicable                               |  |
|                     |                                                          |  |
| Basins:             | Tap Hole: One Taphole Chain Stay Hole: No                |  |
|                     | Template: Not Required Waste Type Req: Slotted           |  |
|                     | Overflow Inc: Yes Overflow Cover: Yes                    |  |
|                     | Inner Bowl Depth (mm): 110mm                             |  |