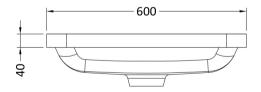

## TECHNICAL DATA SHEET

ROXOR

Sales Code: PMB003

**Description:** 600X450mm Poly Marble Basin

| Product Dime        | nsions                                                   |  |
|---------------------|----------------------------------------------------------|--|
| Height (mm):        | 450                                                      |  |
| Width (mm):         | 600                                                      |  |
| Depth (mm):         | 157                                                      |  |
| Nett Weight (kg):   | 12.82                                                    |  |
| Packaging Din       | nensions                                                 |  |
| Height (mm):        | 167                                                      |  |
| Width (mm):         | 640                                                      |  |
| Depth (mm):         | 470                                                      |  |
| Gross Weight (kg    | ): 12.82                                                 |  |
| Packaging Dat       | a                                                        |  |
| Box Colour:         | Brown Cardboard Box - Printed                            |  |
| Box Qty:            | 1                                                        |  |
| Label Size:         | 100 x 50                                                 |  |
| Label Colour:       | White Label                                              |  |
| Label Qty:          | 2                                                        |  |
| Outer Box Din       | nensions (If Applicable)                                 |  |
| Height (mm):        |                                                          |  |
| Width (mm):         |                                                          |  |
| Depth (mm):         |                                                          |  |
| Gross Weight (kg    | ):                                                       |  |
| Barcode:            | 5055369021734                                            |  |
| Product Detail      | s                                                        |  |
| Country of Origir   | n: China                                                 |  |
| Fitting Instruction | n: No                                                    |  |
| Certification:      | CE: NO WRAS: N/A WRAS No: N/A                            |  |
| Product Material:   | Polymarble                                               |  |
| Fixing Supplied:    | No                                                       |  |
|                     |                                                          |  |
| Pans/Bidets:        | Trap Style: Not Applicable Includes Seat: Not Applicable |  |
| Seats:              | Seat Type: Not Applicable Material: Not Applicable       |  |
| Setter              | Function: Not Applicable Hinge Type: Not Applicable      |  |
|                     | Hinge Material: Not Applicable                           |  |
|                     |                                                          |  |
| Cisterns:           | Operating Type: Not Applicable Fittings: Not Applicable  |  |
| Cisterns.           | Lever Type: Not Applicable                               |  |
|                     |                                                          |  |
| Basins:             | Tap Hole: One Taphole Chain Stay Hole: No                |  |
|                     | Template: Not Required Waste Type Req: Slotted           |  |
|                     | Overflow Inc: Yes Overflow Cover: Yes                    |  |
|                     | Inner Bowl Depth (mm): 110mm                             |  |