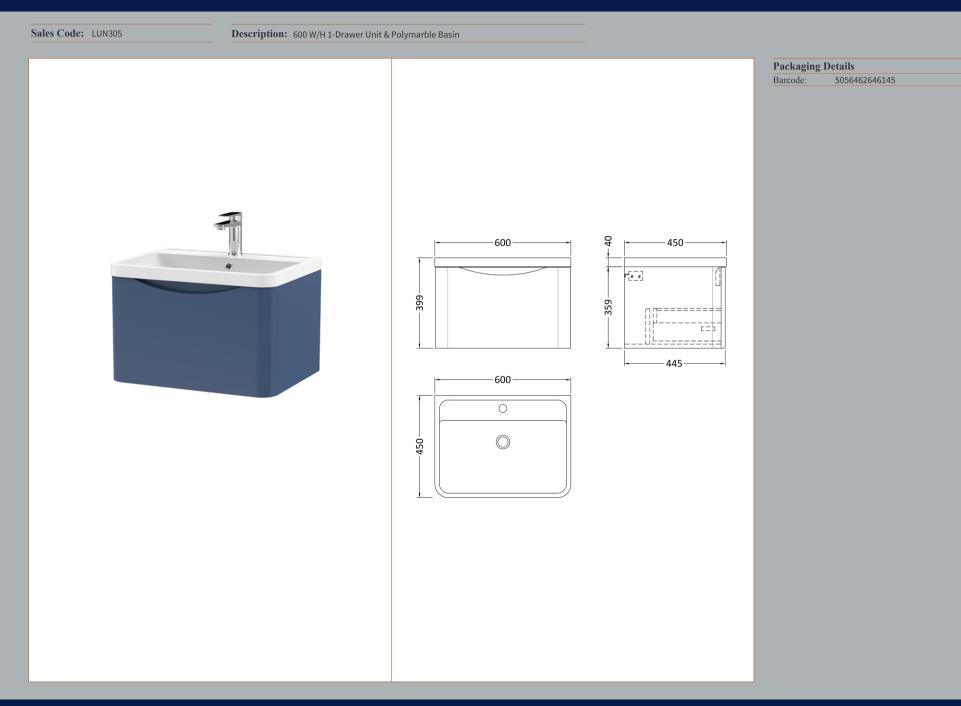

## TECHNICAL DATA SHEET

ROXOR

Sales Code: SML394

**Description:** 600 W/H Single Drawer Unit

| Product Dimensions         |                                |
|----------------------------|--------------------------------|
| Height (mm):               | 359                            |
| Width (mm):                | 596                            |
| Depth (mm):                | 445                            |
| Nett Weight (kg):          | 21.5                           |
| Packaging Dimensions       |                                |
| Height (mm):               | 400                            |
| Width (mm):                | 640                            |
| Depth (mm):                | 480                            |
| Gross Weight (kg):         | 22                             |
| Packaging Data             |                                |
| Box Colour:                | Brown Cardboard Box - Printed  |
| Box Qty:                   | 1                              |
| Label Size:                | 100 x 50                       |
| Label Colour:              | White Label                    |
| Label Qty:                 | 2                              |
| Outer Box Dimensions (If A | Applicable)                    |
| Height (mm):               |                                |
| Width (mm):                |                                |
| Depth (mm):                |                                |
| Gross Weight (kg):         |                                |
| Barcode:                   | 5056462694481                  |
| Product Details            |                                |
| Country of Origin:         | China                          |
| Fitting Instruction:       | No                             |
| CE Certification:          | N/A                            |
| FSC Certified Materials:   | Yes                            |
| Colour:                    | Satin Blue                     |
| Construction Method:       | Cam & Wood Dowel               |
| Construction Type:         | Rigid                          |
| Cabinet Finish:            | MFC Painted Matt               |
| Fascia Finish:             | Mdf Painted Matt               |
| Cabinet Thickness (mm):    | 18                             |
| Fascia Thickness (mm):     | 18                             |
| Drawer Included:           | Yes                            |
| Drawer Type:               | 80mm High Metal S/C Inc Galler |
| No of Shelves:             | 0                              |
| Hinge Type:                | Not Applicable                 |
| Hinge Included:            | Not Applicable                 |
| Adjustable Legs:           | No                             |
| Fixings Included:          | Yes                            |
| Handle Style:              | Contemporary                   |
| Waste Shroud:              | Yes                            |
| Handle Included:           | Yes                            |
| Handle Type:               | Inset                          |
|                            |                                |

## TECHNICAL DATA SHEET

ROXOR

Sales Code: PMB003

**Description:** 600X450mm Poly Marble Basin

| Product Dime        | nsions                                                   |  |
|---------------------|----------------------------------------------------------|--|
| Height (mm):        | 450                                                      |  |
| Width (mm):         | 600                                                      |  |
| Depth (mm):         | 157                                                      |  |
| Nett Weight (kg):   | 12.82                                                    |  |
| Packaging Din       | nensions                                                 |  |
| Height (mm):        | 167                                                      |  |
| Width (mm):         | 640                                                      |  |
| Depth (mm):         | 470                                                      |  |
| Gross Weight (kg    | ): 12.82                                                 |  |
| Packaging Dat       | a                                                        |  |
| Box Colour:         | Brown Cardboard Box - Printed                            |  |
| Box Qty:            | 1                                                        |  |
| Label Size:         | 100 x 50                                                 |  |
| Label Colour:       | White Label                                              |  |
| Label Qty:          | 2                                                        |  |
| Outer Box Din       | nensions (If Applicable)                                 |  |
| Height (mm):        |                                                          |  |
| Width (mm):         |                                                          |  |
| Depth (mm):         |                                                          |  |
| Gross Weight (kg    | ):                                                       |  |
| Barcode:            | 5055369021734                                            |  |
| Product Detail      | s                                                        |  |
| Country of Origir   | n: China                                                 |  |
| Fitting Instruction | n: No                                                    |  |
| Certification:      | CE: NO WRAS: N/A WRAS No: N/A                            |  |
| Product Material:   | Polymarble                                               |  |
| Fixing Supplied:    | No                                                       |  |
|                     |                                                          |  |
| Pans/Bidets:        | Trap Style: Not Applicable Includes Seat: Not Applicable |  |
| Seats:              | Seat Type: Not Applicable Material: Not Applicable       |  |
| Setter              | Function: Not Applicable Hinge Type: Not Applicable      |  |
|                     | Hinge Material: Not Applicable                           |  |
|                     |                                                          |  |
| Cisterns:           | Operating Type: Not Applicable Fittings: Not Applicable  |  |
| Cisterns.           | Lever Type: Not Applicable                               |  |
|                     |                                                          |  |
| Basins:             | Tap Hole: One Taphole Chain Stay Hole: No                |  |
|                     | Template: Not Required Waste Type Req: Slotted           |  |
|                     | Overflow Inc: Yes Overflow Cover: Yes                    |  |
|                     | Inner Bowl Depth (mm): 110mm                             |  |