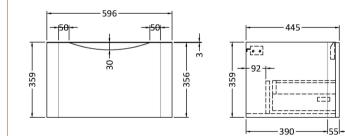

## TECHNICAL DATA SHEET

ROXOR

Sales Code: SML394

**Description:** 600 W/H Single Drawer Unit

| Product Dimensions         |                                |
|----------------------------|--------------------------------|
| Height (mm):               | 359                            |
| Width (mm):                | 596                            |
| Depth (mm):                | 445                            |
| Nett Weight (kg):          | 21.5                           |
| Packaging Dimensions       |                                |
| Height (mm):               | 400                            |
| Width (mm):                | 640                            |
| Depth (mm):                | 480                            |
| Gross Weight (kg):         | 22                             |
| Packaging Data             |                                |
| Box Colour:                | Brown Cardboard Box - Printed  |
| Box Qty:                   | 1                              |
| Label Size:                | 100 x 50                       |
| Label Colour:              | White Label                    |
| Label Qty:                 | 2                              |
| Outer Box Dimensions (If A | Applicable)                    |
| Height (mm):               |                                |
| Width (mm):                |                                |
| Depth (mm):                |                                |
| Gross Weight (kg):         |                                |
| Barcode:                   | 5056462694481                  |
| Product Details            |                                |
| Country of Origin:         | China                          |
| Fitting Instruction:       | No                             |
| CE Certification:          | N/A                            |
| FSC Certified Materials:   | Yes                            |
| Colour:                    | Satin Blue                     |
| Construction Method:       | Cam & Wood Dowel               |
| Construction Type:         | Rigid                          |
| Cabinet Finish:            | MFC Painted Matt               |
| Fascia Finish:             | Mdf Painted Matt               |
| Cabinet Thickness (mm):    | 18                             |
| Fascia Thickness (mm):     | 18                             |
| Drawer Included:           | Yes                            |
| Drawer Type:               | 80mm High Metal S/C Inc Galler |
| No of Shelves:             | 0                              |
| Hinge Type:                | Not Applicable                 |
| Hinge Included:            | Not Applicable                 |
| Adjustable Legs:           | No                             |
| Fixings Included:          | Yes                            |
| Handle Style:              | Contemporary                   |
| Waste Shroud:              | Yes                            |
| Handle Included:           | Yes                            |
| Handle Type:               | Inset                          |
|                            |                                |