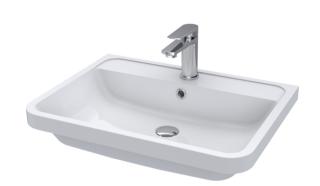

## TECHNICAL DATA SHEET

ROXOR

Sales Code: PMB003

**Description:** 600X450mm Poly Marble Basin

| Product Dime        | nsions                                                   |  |
|---------------------|----------------------------------------------------------|--|
| Height (mm):        | 450                                                      |  |
| Width (mm):         | 600                                                      |  |
| Depth (mm):         | 157                                                      |  |
| Nett Weight (kg):   | 12.82                                                    |  |
| Packaging Din       | nensions                                                 |  |
| Height (mm):        | 167                                                      |  |
| Width (mm):         | 640                                                      |  |
| Depth (mm):         | 470                                                      |  |
| Gross Weight (kg    | ): 12.82                                                 |  |
| Packaging Dat       | a                                                        |  |
| Box Colour:         | Brown Cardboard Box - Printed                            |  |
| Box Qty:            | 1                                                        |  |
| Label Size:         | 100 x 50                                                 |  |
| Label Colour:       | White Label                                              |  |
| Label Qty:          | 2                                                        |  |
| Outer Box Din       | nensions (If Applicable)                                 |  |
| Height (mm):        |                                                          |  |
| Width (mm):         |                                                          |  |
| Depth (mm):         |                                                          |  |
| Gross Weight (kg    | ):                                                       |  |
| Barcode:            | 5055369021734                                            |  |
| Product Detail      | s                                                        |  |
| Country of Origir   | n: China                                                 |  |
| Fitting Instruction | n: No                                                    |  |
| Certification:      | CE: NO WRAS: N/A WRAS No: N/A                            |  |
| Product Material:   | Polymarble                                               |  |
| Fixing Supplied:    | No                                                       |  |
|                     |                                                          |  |
| Pans/Bidets:        | Trap Style: Not Applicable Includes Seat: Not Applicable |  |
| Seats:              | Seat Type: Not Applicable Material: Not Applicable       |  |
| Setter              | Function: Not Applicable Hinge Type: Not Applicable      |  |
|                     | Hinge Material: Not Applicable                           |  |
|                     |                                                          |  |
| Cisterns:           | Operating Type: Not Applicable Fittings: Not Applicable  |  |
| Cisterns.           | Lever Type: Not Applicable                               |  |
|                     |                                                          |  |
| Basins:             | Tap Hole: One Taphole Chain Stay Hole: No                |  |
|                     | Template: Not Required Waste Type Req: Slotted           |  |
|                     | Overflow Inc: Yes Overflow Cover: Yes                    |  |
|                     | Inner Bowl Depth (mm): 110mm                             |  |