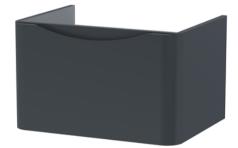

## TECHNICAL DATA SHEET

ROXOR

Sales Code: SML1494

**Description:** 600 W/H Single Drawer Unit

| Product Dimensions         |                                |
|----------------------------|--------------------------------|
| Height (mm):               | 359                            |
| Width (mm):                | 596                            |
| Depth (mm):                | 445                            |
| Nett Weight (kg):          | 21.5                           |
| Packaging Dimensions       |                                |
| Height (mm):               | 400                            |
| Width (mm):                | 640                            |
| Depth (mm):                | 480                            |
| Gross Weight (kg):         | 22                             |
| Packaging Data             |                                |
| Box Colour:                | Brown Cardboard Box - Printed  |
| Box Qty:                   | 1                              |
| Label Size:                | 100 x 50                       |
| Label Colour:              | White Label                    |
| Label Qty:                 | 2                              |
| Outer Box Dimensions (If A | (pplicable)                    |
| Height (mm):               | <b>TT</b> (1)                  |
| Width (mm):                |                                |
| Depth (mm):                |                                |
| Gross Weight (kg):         |                                |
| Barcode:                   | 5056462694504                  |
| Product Details            |                                |
| Country of Origin:         | China                          |
| Fitting Instruction:       | No                             |
| CE Certification:          | N/A                            |
| FSC Certified Materials:   | Yes                            |
| Colour:                    | Satin Anthracite               |
| Construction Method:       | Cam & Wood Dowel               |
| Construction Type:         | Rigid                          |
| Cabinet Finish:            | MFC Painted Matt               |
| Fascia Finish:             | Mdf Painted Matt               |
| Cabinet Thickness (mm):    | 18                             |
| Fascia Thickness (mm):     | 18                             |
| Drawer Included:           | Yes                            |
| Drawer Type:               | 80mm High Metal S/C Inc Galler |
| No of Shelves:             | 0                              |
| Hinge Type:                | Not Applicable                 |
| Hinge Included:            | Not Applicable                 |
| Adjustable Legs:           | No                             |
| Fixings Included:          | Yes                            |
| Handle Style:              | Contemporary                   |
| Waste Shroud:              | Yes                            |
| Handle Included:           | Yes                            |
| Handle Type:               | Inset                          |