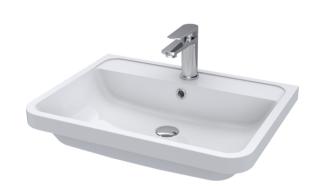

## TECHNICAL DATA SHEET

ROXOR

Sales Code: PMB003

**Description:** 600X450mm Poly Marble Basin

| Product Dime        | nsions                                                   |  |  |
|---------------------|----------------------------------------------------------|--|--|
| Height (mm):        | 450                                                      |  |  |
| Width (mm):         | 600                                                      |  |  |
| Depth (mm):         | 157                                                      |  |  |
| Nett Weight (kg):   | 12.82                                                    |  |  |
| Packaging Din       | nensions                                                 |  |  |
| Height (mm):        | 167                                                      |  |  |
| Width (mm):         | 640                                                      |  |  |
| Depth (mm):         | 470                                                      |  |  |
| Gross Weight (kg    | ): 12.82                                                 |  |  |
| Packaging Dat       | a                                                        |  |  |
| Box Colour:         | Brown Cardboard Box - Printed                            |  |  |
| Box Qty:            | 1                                                        |  |  |
| Label Size:         | 100 x 50                                                 |  |  |
| Label Colour:       | White Label                                              |  |  |
| Label Qty:          | 2                                                        |  |  |
| Outer Box Din       | nensions (If Applicable)                                 |  |  |
| Height (mm):        |                                                          |  |  |
| Width (mm):         |                                                          |  |  |
| Depth (mm):         |                                                          |  |  |
| Gross Weight (kg    | ):                                                       |  |  |
| Barcode:            | 5055369021734                                            |  |  |
| Product Detail      | s                                                        |  |  |
| Country of Origir   | n: China                                                 |  |  |
| Fitting Instruction | n: No                                                    |  |  |
| Certification:      | CE: NO WRAS: N/A WRAS No: N/A                            |  |  |
| Product Material:   | Polymarble                                               |  |  |
| Fixing Supplied:    | No                                                       |  |  |
|                     |                                                          |  |  |
| Pans/Bidets:        | Trap Style: Not Applicable Includes Seat: Not Applicable |  |  |
| Seats:              | Seat Type: Not Applicable Material: Not Applicable       |  |  |
|                     | Function: Not Applicable Hinge Type: Not Applicable      |  |  |
|                     | Hinge Material: Not Applicable                           |  |  |
|                     |                                                          |  |  |
| Cisterns:           | Operating Type: Not Applicable Fittings: Not Applicable  |  |  |
| Cisterns.           | Lever Type: Not Applicable                               |  |  |
|                     |                                                          |  |  |
| Basins:             | Tap Hole: One Taphole Chain Stay Hole: No                |  |  |
|                     | Template: Not Required Waste Type Req: Slotted           |  |  |
|                     | Overflow Inc: Yes Overflow Cover: Yes                    |  |  |
|                     | Inner Bowl Depth (mm): 110mm                             |  |  |