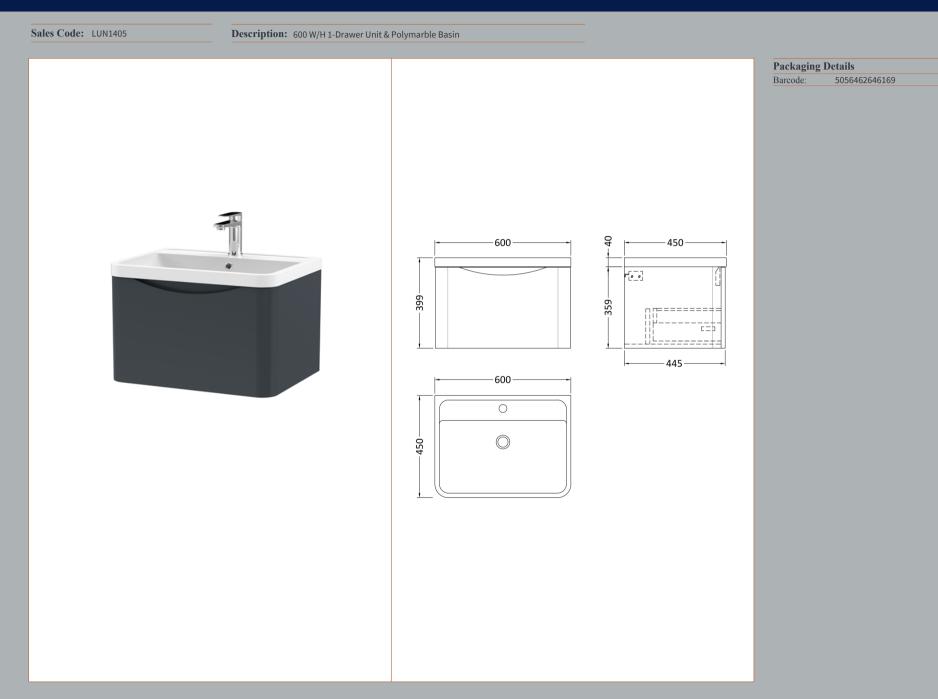

## TECHNICAL DATA SHEET

ROXOR

Sales Code: SML1494

**Description:** 600 W/H Single Drawer Unit

| Product Dimensions         |                                |
|----------------------------|--------------------------------|
| Height (mm):               | 359                            |
| Width (mm):                | 596                            |
| Depth (mm):                | 445                            |
| Nett Weight (kg):          | 21.5                           |
| Packaging Dimensions       |                                |
| Height (mm):               | 400                            |
| Width (mm):                | 640                            |
| Depth (mm):                | 480                            |
| Gross Weight (kg):         | 22                             |
| Packaging Data             |                                |
| Box Colour:                | Brown Cardboard Box - Printed  |
| Box Qty:                   | 1                              |
| Label Size:                | 100 x 50                       |
| Label Colour:              | White Label                    |
| Label Qty:                 | 2                              |
| Outer Box Dimensions (If A | (pplicable)                    |
| Height (mm):               | <b>TT</b> (1)                  |
| Width (mm):                |                                |
| Depth (mm):                |                                |
| Gross Weight (kg):         |                                |
| Barcode:                   | 5056462694504                  |
| Product Details            |                                |
| Country of Origin:         | China                          |
| Fitting Instruction:       | No                             |
| CE Certification:          | N/A                            |
| FSC Certified Materials:   | Yes                            |
| Colour:                    | Satin Anthracite               |
| Construction Method:       | Cam & Wood Dowel               |
| Construction Type:         | Rigid                          |
| Cabinet Finish:            | MFC Painted Matt               |
| Fascia Finish:             | Mdf Painted Matt               |
| Cabinet Thickness (mm):    | 18                             |
| Fascia Thickness (mm):     | 18                             |
| Drawer Included:           | Yes                            |
| Drawer Type:               | 80mm High Metal S/C Inc Galler |
| No of Shelves:             | 0                              |
| Hinge Type:                | Not Applicable                 |
| Hinge Included:            | Not Applicable                 |
| Adjustable Legs:           | No                             |
| Fixings Included:          | Yes                            |
| Handle Style:              | Contemporary                   |
| Waste Shroud:              | Yes                            |
| Handle Included:           | Yes                            |
| Handle Type:               | Inset                          |