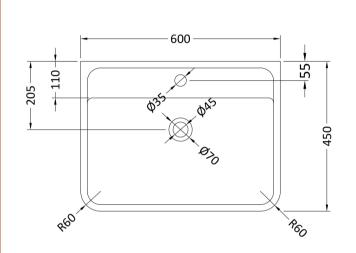

## TECHNICAL DATA SHEET

ROXOR

Sales Code: PMB003

**Description:** 600X450mm Poly Marble Basin

| Product Dime        | nsions                                                   |  |  |
|---------------------|----------------------------------------------------------|--|--|
| Height (mm):        | 450                                                      |  |  |
| Width (mm):         | 600                                                      |  |  |
| Depth (mm):         | 157                                                      |  |  |
| Nett Weight (kg):   | 12.82                                                    |  |  |
| Packaging Din       | nensions                                                 |  |  |
| Height (mm):        | 167                                                      |  |  |
| Width (mm):         | 640                                                      |  |  |
| Depth (mm):         | 470                                                      |  |  |
| Gross Weight (kg    | ): 12.82                                                 |  |  |
| Packaging Dat       | a                                                        |  |  |
| Box Colour:         | Brown Cardboard Box - Printed                            |  |  |
| Box Qty:            | 1                                                        |  |  |
| Label Size:         | 100 x 50                                                 |  |  |
| Label Colour:       | White Label                                              |  |  |
| Label Qty:          | 2                                                        |  |  |
| Outer Box Din       | nensions (If Applicable)                                 |  |  |
| Height (mm):        |                                                          |  |  |
| Width (mm):         |                                                          |  |  |
| Depth (mm):         |                                                          |  |  |
| Gross Weight (kg    | ):                                                       |  |  |
| Barcode:            | 5055369021734                                            |  |  |
| Product Detail      | s                                                        |  |  |
| Country of Origir   | n: China                                                 |  |  |
| Fitting Instruction | n: No                                                    |  |  |
| Certification:      | CE: NO WRAS: N/A WRAS No: N/A                            |  |  |
| Product Material:   | Polymarble                                               |  |  |
| Fixing Supplied:    | No                                                       |  |  |
|                     |                                                          |  |  |
| Pans/Bidets:        | Trap Style: Not Applicable Includes Seat: Not Applicable |  |  |
| Seats:              | Seat Type: Not Applicable Material: Not Applicable       |  |  |
|                     | Function: Not Applicable Hinge Type: Not Applicable      |  |  |
|                     | Hinge Material: Not Applicable                           |  |  |
|                     |                                                          |  |  |
| Cisterns:           | Operating Type: Not Applicable Fittings: Not Applicable  |  |  |
| Cisterns.           | Lever Type: Not Applicable                               |  |  |
|                     |                                                          |  |  |
| Basins:             | Tap Hole: One Taphole Chain Stay Hole: No                |  |  |
|                     | Template: Not Required Waste Type Req: Slotted           |  |  |
|                     | Overflow Inc: Yes Overflow Cover: Yes                    |  |  |
|                     | Inner Bowl Depth (mm): 110mm                             |  |  |