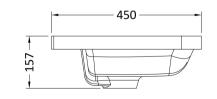

## TECHNICAL DATA SHEET

ROXOR

Sales Code: PMB003

**Description:** 600X450mm Poly Marble Basin

| Product Dime        | nsions                                                   |  |  |
|---------------------|----------------------------------------------------------|--|--|
| Height (mm):        | 450                                                      |  |  |
| Width (mm):         | 600                                                      |  |  |
| Depth (mm):         | 157                                                      |  |  |
| Nett Weight (kg):   | 12.82                                                    |  |  |
| Packaging Din       | nensions                                                 |  |  |
| Height (mm):        | 167                                                      |  |  |
| Width (mm):         | 640                                                      |  |  |
| Depth (mm):         | 470                                                      |  |  |
| Gross Weight (kg    | ): 12.82                                                 |  |  |
| Packaging Dat       | a                                                        |  |  |
| Box Colour:         | Brown Cardboard Box - Printed                            |  |  |
| Box Qty:            | 1                                                        |  |  |
| Label Size:         | 100 x 50                                                 |  |  |
| Label Colour:       | White Label                                              |  |  |
| Label Qty:          | 2                                                        |  |  |
| Outer Box Din       | nensions (If Applicable)                                 |  |  |
| Height (mm):        |                                                          |  |  |
| Width (mm):         |                                                          |  |  |
| Depth (mm):         |                                                          |  |  |
| Gross Weight (kg    | ):                                                       |  |  |
| Barcode:            | 5055369021734                                            |  |  |
| Product Detail      | s                                                        |  |  |
| Country of Origir   | n: China                                                 |  |  |
| Fitting Instruction | n: No                                                    |  |  |
| Certification:      | CE: NO WRAS: N/A WRAS No: N/A                            |  |  |
| Product Material:   | Polymarble                                               |  |  |
| Fixing Supplied:    | No                                                       |  |  |
|                     |                                                          |  |  |
| Pans/Bidets:        | Trap Style: Not Applicable Includes Seat: Not Applicable |  |  |
| Seats:              | Seat Type: Not Applicable Material: Not Applicable       |  |  |
|                     | Function: Not Applicable Hinge Type: Not Applicable      |  |  |
|                     | Hinge Material: Not Applicable                           |  |  |
|                     |                                                          |  |  |
| Cisterns:           | Operating Type: Not Applicable Fittings: Not Applicable  |  |  |
| Cisterns.           | Lever Type: Not Applicable                               |  |  |
|                     |                                                          |  |  |
| Basins:             | Tap Hole: One Taphole Chain Stay Hole: No                |  |  |
|                     | Template: Not Required Waste Type Req: Slotted           |  |  |
|                     | Overflow Inc: Yes Overflow Cover: Yes                    |  |  |
|                     | Inner Bowl Depth (mm): 110mm                             |  |  |