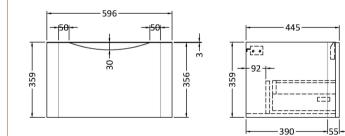

## TECHNICAL DATA SHEET

ROXOR

Sales Code: SML1494

**Description:** 600 W/H Single Drawer Unit

| Product Dimensions         |                                |
|----------------------------|--------------------------------|
| Height (mm):               | 359                            |
| Width (mm):                | 596                            |
| Depth (mm):                | 445                            |
| Nett Weight (kg):          | 21.5                           |
| Packaging Dimensions       |                                |
| Height (mm):               | 400                            |
| Width (mm):                | 640                            |
| Depth (mm):                | 480                            |
| Gross Weight (kg):         | 22                             |
| Packaging Data             |                                |
| Box Colour:                | Brown Cardboard Box - Printed  |
| Box Qty:                   | 1                              |
| Label Size:                | 100 x 50                       |
| Label Colour:              | White Label                    |
| Label Qty:                 | 2                              |
| Outer Box Dimensions (If A | (pplicable)                    |
| Height (mm):               | <b>TT</b> (1)                  |
| Width (mm):                |                                |
| Depth (mm):                |                                |
| Gross Weight (kg):         |                                |
| Barcode:                   | 5056462694504                  |
| Product Details            |                                |
| Country of Origin:         | China                          |
| Fitting Instruction:       | No                             |
| CE Certification:          | N/A                            |
| FSC Certified Materials:   | Yes                            |
| Colour:                    | Satin Anthracite               |
| Construction Method:       | Cam & Wood Dowel               |
| Construction Type:         | Rigid                          |
| Cabinet Finish:            | MFC Painted Matt               |
| Fascia Finish:             | Mdf Painted Matt               |
| Cabinet Thickness (mm):    | 18                             |
| Fascia Thickness (mm):     | 18                             |
| Drawer Included:           | Yes                            |
| Drawer Type:               | 80mm High Metal S/C Inc Galler |
| No of Shelves:             | 0                              |
| Hinge Type:                | Not Applicable                 |
| Hinge Included:            | Not Applicable                 |
| Adjustable Legs:           | No                             |
| Fixings Included:          | Yes                            |
| Handle Style:              | Contemporary                   |
| Waste Shroud:              | Yes                            |
| Handle Included:           | Yes                            |
| Handle Type:               | Inset                          |