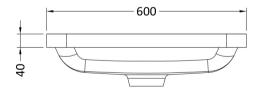

## TECHNICAL DATA SHEET

ROXOR

Sales Code: PMB003

**Description:** 600X450mm Poly Marble Basin

| Product Dime        | nsions                                                   |  |  |
|---------------------|----------------------------------------------------------|--|--|
| Height (mm):        | 450                                                      |  |  |
| Width (mm):         | 600                                                      |  |  |
| Depth (mm):         | 157                                                      |  |  |
| Nett Weight (kg):   | 12.82                                                    |  |  |
| Packaging Din       | nensions                                                 |  |  |
| Height (mm):        | 167                                                      |  |  |
| Width (mm):         | 640                                                      |  |  |
| Depth (mm):         | 470                                                      |  |  |
| Gross Weight (kg    | ): 12.82                                                 |  |  |
| Packaging Dat       | a                                                        |  |  |
| Box Colour:         | Brown Cardboard Box - Printed                            |  |  |
| Box Qty:            | 1                                                        |  |  |
| Label Size:         | 100 x 50                                                 |  |  |
| Label Colour:       | White Label                                              |  |  |
| Label Qty:          | 2                                                        |  |  |
| Outer Box Din       | nensions (If Applicable)                                 |  |  |
| Height (mm):        |                                                          |  |  |
| Width (mm):         |                                                          |  |  |
| Depth (mm):         |                                                          |  |  |
| Gross Weight (kg    | ):                                                       |  |  |
| Barcode:            | 5055369021734                                            |  |  |
| Product Detail      | s                                                        |  |  |
| Country of Origir   | n: China                                                 |  |  |
| Fitting Instruction | n: No                                                    |  |  |
| Certification:      | CE: NO WRAS: N/A WRAS No: N/A                            |  |  |
| Product Material:   | Polymarble                                               |  |  |
| Fixing Supplied:    | No                                                       |  |  |
|                     |                                                          |  |  |
| Pans/Bidets:        | Trap Style: Not Applicable Includes Seat: Not Applicable |  |  |
| Seats:              | Seat Type: Not Applicable Material: Not Applicable       |  |  |
|                     | Function: Not Applicable Hinge Type: Not Applicable      |  |  |
|                     | Hinge Material: Not Applicable                           |  |  |
|                     |                                                          |  |  |
| Cisterns:           | Operating Type: Not Applicable Fittings: Not Applicable  |  |  |
| Cisterns.           | Lever Type: Not Applicable                               |  |  |
|                     |                                                          |  |  |
| Basins:             | Tap Hole: One Taphole Chain Stay Hole: No                |  |  |
|                     | Template: Not Required Waste Type Req: Slotted           |  |  |
|                     | Overflow Inc: Yes Overflow Cover: Yes                    |  |  |
|                     | Inner Bowl Depth (mm): 110mm                             |  |  |