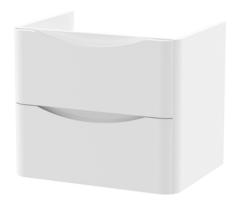

## ROXOR

Sales Code: LUN102 Description: 600 W/H 2-Drawer Unit & Polymarble Basin