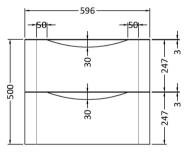

## **Packaging Details**

Barcode: 5056462646176

Sales Code: SML193 Description: 600 W/H 2-Drawer Unit

Handle Type:

| Product Dimensions       |                                |  |  |
|--------------------------|--------------------------------|--|--|
| Height (mm):             | 500                            |  |  |
| Width (mm):              | 596                            |  |  |
| Depth (mm):              | 445                            |  |  |
| Nett Weight (kg):        | 26.5                           |  |  |
| Packaging Dimensions     |                                |  |  |
| Height (mm):             | 540                            |  |  |
| Width (mm):              | 640                            |  |  |
| Depth (mm):              | 480                            |  |  |
| Gross Weight (kg):       | 27                             |  |  |
| Packaging Data           |                                |  |  |
| Box Colour:              | Brown Cardboard Box - Printed  |  |  |
| Box Oty:                 | 1                              |  |  |
| Label Size:              | 100 x 50                       |  |  |
| Label Colour:            | White Label                    |  |  |
| Label Qty:               | 2                              |  |  |
| Outer Box Dimensions (If | Applicable)                    |  |  |
| Height (mm):             | FF                             |  |  |
| Width (mm):              |                                |  |  |
| Depth (mm):              |                                |  |  |
| Gross Weight (kg):       |                                |  |  |
| Barcode:                 | 5056462694511                  |  |  |
| Product Details          |                                |  |  |
| Country of Origin:       | China                          |  |  |
| Fitting Instruction:     | No                             |  |  |
| CE Certification:        | N/A                            |  |  |
| FSC Certified Materials: | Yes                            |  |  |
| Colour:                  | Satin White                    |  |  |
| Construction Method:     | Cam & Wood Dowel               |  |  |
| Construction Type:       | Rigid                          |  |  |
| Cabinet Finish:          | MFC Painted Matt               |  |  |
| Fascia Finish:           | Mdf Painted Matt               |  |  |
| Cabinet Thickness (mm):  | 18                             |  |  |
| Fascia Thickness (mm):   | 18                             |  |  |
| Drawer Included:         | Yes                            |  |  |
| Drawer Type:             | 80mm High Metal S/C Inc Galler |  |  |
| No of Shelves:           | 0                              |  |  |
| Hinge Type:              | Not Applicable                 |  |  |
| Hinge Included:          | Not Applicable                 |  |  |
| Adjustable Legs:         | No                             |  |  |
| Fixings Included:        | Yes                            |  |  |
| Handle Style:            | Contemporary                   |  |  |
| Waste Shroud:            | Yes                            |  |  |
| Handle Included:         | Yes                            |  |  |
| ** 11 m                  |                                |  |  |