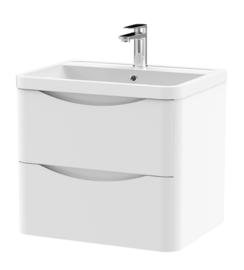

## ROXOR

Sales Code: LUN102 Description: 600 W/H 2-Drawer Unit & Polymarble Basin