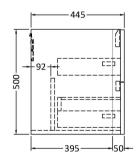

## **Packaging Details**

Barcode: 5056462646176

Sales Code: SML193 Description: 600 W/H 2-Drawer Unit

Handle Type:

| Product Dimensions       |                                |  |  |
|--------------------------|--------------------------------|--|--|
| Height (mm):             | 500                            |  |  |
| Width (mm):              | 596                            |  |  |
| Depth (mm):              | 445                            |  |  |
| Nett Weight (kg):        | 26.5                           |  |  |
| Packaging Dimensions     |                                |  |  |
| Height (mm):             | 540                            |  |  |
| Width (mm):              | 640                            |  |  |
| Depth (mm):              | 480                            |  |  |
| Gross Weight (kg):       | 27                             |  |  |
| Packaging Data           |                                |  |  |
| Box Colour:              | Brown Cardboard Box - Printed  |  |  |
| Box Oty:                 | 1                              |  |  |
| Label Size:              | 100 x 50                       |  |  |
| Label Colour:            | White Label                    |  |  |
| Label Qty:               | 2                              |  |  |
| Outer Box Dimensions (If | Applicable)                    |  |  |
| Height (mm):             | FF                             |  |  |
| Width (mm):              |                                |  |  |
| Depth (mm):              |                                |  |  |
| Gross Weight (kg):       |                                |  |  |
| Barcode:                 | 5056462694511                  |  |  |
| Product Details          |                                |  |  |
| Country of Origin:       | China                          |  |  |
| Fitting Instruction:     | No                             |  |  |
| CE Certification:        | N/A                            |  |  |
| FSC Certified Materials: | Yes                            |  |  |
| Colour:                  | Satin White                    |  |  |
| Construction Method:     | Cam & Wood Dowel               |  |  |
| Construction Type:       | Rigid                          |  |  |
| Cabinet Finish:          | MFC Painted Matt               |  |  |
| Fascia Finish:           | Mdf Painted Matt               |  |  |
| Cabinet Thickness (mm):  | 18                             |  |  |
| Fascia Thickness (mm):   | 18                             |  |  |
| Drawer Included:         | Yes                            |  |  |
| Drawer Type:             | 80mm High Metal S/C Inc Galler |  |  |
| No of Shelves:           | 0                              |  |  |
| Hinge Type:              | Not Applicable                 |  |  |
| Hinge Included:          | Not Applicable                 |  |  |
| Adjustable Legs:         | No                             |  |  |
| Fixings Included:        | Yes                            |  |  |
| Handle Style:            | Contemporary                   |  |  |
| Waste Shroud:            | Yes                            |  |  |
| Handle Included:         | Yes                            |  |  |
| ** 11 m                  |                                |  |  |