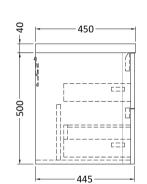

## **Packaging Details**

Barcode: 5056462646176

Sales Code: SML193 Description: 600 W/H 2-Drawer Unit

Handle Type:

| Product Dimensions       |                                |  |  |
|--------------------------|--------------------------------|--|--|
| Height (mm):             | 500                            |  |  |
| Width (mm):              | 596                            |  |  |
| Depth (mm):              | 445                            |  |  |
| Nett Weight (kg):        | 26.5                           |  |  |
| Packaging Dimensions     |                                |  |  |
| Height (mm):             | 540                            |  |  |
| Width (mm):              | 640                            |  |  |
| Depth (mm):              | 480                            |  |  |
| Gross Weight (kg):       | 27                             |  |  |
| Packaging Data           |                                |  |  |
| Box Colour:              | Brown Cardboard Box - Printed  |  |  |
| Box Oty:                 | 1                              |  |  |
| Label Size:              | 100 x 50                       |  |  |
| Label Colour:            | White Label                    |  |  |
| Label Qty:               | 2                              |  |  |
| Outer Box Dimensions (If | Applicable)                    |  |  |
| Height (mm):             | FF                             |  |  |
| Width (mm):              |                                |  |  |
| Depth (mm):              |                                |  |  |
| Gross Weight (kg):       |                                |  |  |
| Barcode:                 | 5056462694511                  |  |  |
| Product Details          |                                |  |  |
| Country of Origin:       | China                          |  |  |
| Fitting Instruction:     | No                             |  |  |
| CE Certification:        | N/A                            |  |  |
| FSC Certified Materials: | Yes                            |  |  |
| Colour:                  | Satin White                    |  |  |
| Construction Method:     | Cam & Wood Dowel               |  |  |
| Construction Type:       | Rigid                          |  |  |
| Cabinet Finish:          | MFC Painted Matt               |  |  |
| Fascia Finish:           | Mdf Painted Matt               |  |  |
| Cabinet Thickness (mm):  | 18                             |  |  |
| Fascia Thickness (mm):   | 18                             |  |  |
| Drawer Included:         | Yes                            |  |  |
| Drawer Type:             | 80mm High Metal S/C Inc Galler |  |  |
| No of Shelves:           | 0                              |  |  |
| Hinge Type:              | Not Applicable                 |  |  |
| Hinge Included:          | Not Applicable                 |  |  |
| Adjustable Legs:         | No                             |  |  |
| Fixings Included:        | Yes                            |  |  |
| Handle Style:            | Contemporary                   |  |  |
| Waste Shroud:            | Yes                            |  |  |
| Handle Included:         | Yes                            |  |  |
| ** 11 m                  |                                |  |  |