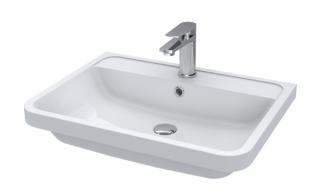

Inset

Sales Code: PMB003 Description: 600X450mm Poly Marble Basin

| Product Dime                 | ısions                       |                               |                               |  |
|------------------------------|------------------------------|-------------------------------|-------------------------------|--|
| Height (mm):                 |                              | 450                           |                               |  |
| Width (mm):                  |                              | 600                           |                               |  |
| Depth (mm):                  |                              | 157                           |                               |  |
| Nett Weight (kg):            |                              | 12.82                         |                               |  |
| Packaging Din                | nensions                     |                               |                               |  |
| Height (mm):                 |                              | 167                           |                               |  |
| Width (mm):                  |                              | 640                           |                               |  |
| Depth (mm):                  |                              | 470                           |                               |  |
| Gross Weight (kg):           |                              | 12.82                         |                               |  |
| Packaging Dat                | a                            |                               |                               |  |
| Box Colour:                  |                              | Brown Cardboard Box - Printed |                               |  |
| Box Qty:                     |                              | 1                             |                               |  |
| Label Size:                  |                              | 100 x 50                      |                               |  |
| Label Colour:                |                              | White Label                   |                               |  |
| Label Qty:                   |                              | 2                             |                               |  |
| Outer Box Din                | nensions (If Appli           | cable)                        |                               |  |
| Height (mm):                 |                              |                               |                               |  |
| Width (mm):                  |                              |                               |                               |  |
| Depth (mm):                  |                              |                               |                               |  |
| Gross Weight (kg             | ):                           |                               |                               |  |
| Barcode: 5055369021734       |                              |                               |                               |  |
| Product Detail               | s                            |                               |                               |  |
| Country of Origin:           |                              | China                         |                               |  |
| Fitting Instruction:         |                              | No                            |                               |  |
| Certification:               | CE: No V                     | WRAS: N/A                     | WRAS No: N/A                  |  |
| Product Material:            |                              | Polymarble                    |                               |  |
| Fixing Supplied:             |                              | No                            |                               |  |
|                              |                              |                               |                               |  |
| Pans/Bidets:                 | Trap Style: Not App          | dicable                       | Includes Seat: Not Applicable |  |
| r alls/bluets.               | Trap Style. NOT App          | nicable                       | mendes seat. Not applicable   |  |
| 0 1                          | C .T NIA                     | 1                             | No. 11 No. 12 House           |  |
| Seats:                       | Seat Type: Not App           |                               | Material: Not Applicable      |  |
|                              | Function: Not App            |                               | Hinge Type: Not Applicable    |  |
|                              | Hinge Material: Not          | Applicable                    |                               |  |
|                              |                              |                               |                               |  |
| Cisterns: Operating Type: No |                              | t Applicabl                   | e Fittings: Not Applicable    |  |
|                              | Lever Type: Not Applicable   |                               |                               |  |
|                              |                              |                               |                               |  |
|                              |                              |                               |                               |  |
| Basins: Tap Hole: One T      |                              |                               | Chain Stay Hole: No           |  |
|                              | Template: Not Requ           | iired                         | Waste Type Req: Slotted       |  |
|                              | Overflow Inc: Yes            |                               | Overflow Cover: Yes           |  |
|                              | Inner Bowl Depth (mm): 110mm |                               |                               |  |