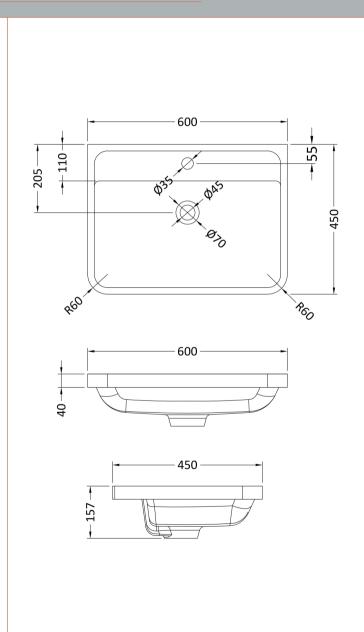

Inset

Sales Code: PMB003 Description: 600X450mm Poly Marble Basin

| Product Dime                 | ısions                       |                               |                               |  |
|------------------------------|------------------------------|-------------------------------|-------------------------------|--|
| Height (mm):                 |                              | 450                           |                               |  |
| Width (mm):                  |                              | 600                           |                               |  |
| Depth (mm):                  |                              | 157                           |                               |  |
| Nett Weight (kg):            |                              | 12.82                         |                               |  |
| Packaging Din                | nensions                     |                               |                               |  |
| Height (mm):                 |                              | 167                           |                               |  |
| Width (mm):                  |                              | 640                           |                               |  |
| Depth (mm):                  |                              | 470                           |                               |  |
| Gross Weight (kg):           |                              | 12.82                         |                               |  |
| Packaging Dat                | a                            |                               |                               |  |
| Box Colour:                  |                              | Brown Cardboard Box - Printed |                               |  |
| Box Qty:                     |                              | 1                             |                               |  |
| Label Size:                  |                              | 100 x 50                      |                               |  |
| Label Colour:                |                              | White Label                   |                               |  |
| Label Qty:                   |                              | 2                             |                               |  |
| Outer Box Din                | nensions (If Appli           | cable)                        |                               |  |
| Height (mm):                 |                              |                               |                               |  |
| Width (mm):                  |                              |                               |                               |  |
| Depth (mm):                  |                              |                               |                               |  |
| Gross Weight (kg             | ):                           |                               |                               |  |
| Barcode: 5055369021734       |                              |                               |                               |  |
| Product Detail               | s                            |                               |                               |  |
| Country of Origin:           |                              | China                         |                               |  |
| Fitting Instruction:         |                              | No                            |                               |  |
| Certification:               | CE: No V                     | WRAS: N/A                     | WRAS No: N/A                  |  |
| Product Material:            |                              | Polymarble                    |                               |  |
| Fixing Supplied:             |                              | No                            |                               |  |
|                              |                              |                               |                               |  |
| Pans/Bidets:                 | Trap Style: Not App          | dicable                       | Includes Seat: Not Applicable |  |
| r alls/bluets.               | Trap Style. NOT App          | nicable                       | mendes seat. Not applicable   |  |
| 0 1                          | C .T NIA                     | 1                             | No. 11 No. 12 House           |  |
| Seats:                       | Seat Type: Not App           |                               | Material: Not Applicable      |  |
|                              | Function: Not App            |                               | Hinge Type: Not Applicable    |  |
|                              | Hinge Material: Not          | Applicable                    |                               |  |
|                              |                              |                               |                               |  |
| Cisterns: Operating Type: No |                              | t Applicabl                   | e Fittings: Not Applicable    |  |
|                              | Lever Type: Not Applicable   |                               |                               |  |
|                              |                              |                               |                               |  |
|                              |                              |                               |                               |  |
| Basins: Tap Hole: One T      |                              |                               | Chain Stay Hole: No           |  |
|                              | Template: Not Requ           | iired                         | Waste Type Req: Slotted       |  |
|                              | Overflow Inc: Yes            |                               | Overflow Cover: Yes           |  |
|                              | Inner Bowl Depth (mm): 110mm |                               |                               |  |