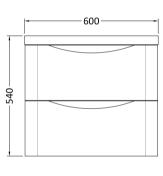

## **Packaging Details**

Barcode: 5056462646176

Sales Code: SML193 Description: 600 W/H 2-Drawer Unit

Handle Type:

| Product Dimensions       |                                |  |  |
|--------------------------|--------------------------------|--|--|
| Height (mm):             | 500                            |  |  |
| Width (mm):              | 596                            |  |  |
| Depth (mm):              | 445                            |  |  |
| Nett Weight (kg):        | 26.5                           |  |  |
| Packaging Dimensions     |                                |  |  |
| Height (mm):             | 540                            |  |  |
| Width (mm):              | 640                            |  |  |
| Depth (mm):              | 480                            |  |  |
| Gross Weight (kg):       | 27                             |  |  |
| Packaging Data           |                                |  |  |
| Box Colour:              | Brown Cardboard Box - Printed  |  |  |
| Box Oty:                 | 1                              |  |  |
| Label Size:              | 100 x 50                       |  |  |
| Label Colour:            | White Label                    |  |  |
| Label Qty:               | 2                              |  |  |
| Outer Box Dimensions (If | Applicable)                    |  |  |
| Height (mm):             | FF                             |  |  |
| Width (mm):              |                                |  |  |
| Depth (mm):              |                                |  |  |
| Gross Weight (kg):       |                                |  |  |
| Barcode:                 | 5056462694511                  |  |  |
| Product Details          |                                |  |  |
| Country of Origin:       | China                          |  |  |
| Fitting Instruction:     | No                             |  |  |
| CE Certification:        | N/A                            |  |  |
| FSC Certified Materials: | Yes                            |  |  |
| Colour:                  | Satin White                    |  |  |
| Construction Method:     | Cam & Wood Dowel               |  |  |
| Construction Type:       | Rigid                          |  |  |
| Cabinet Finish:          | MFC Painted Matt               |  |  |
| Fascia Finish:           | Mdf Painted Matt               |  |  |
| Cabinet Thickness (mm):  | 18                             |  |  |
| Fascia Thickness (mm):   | 18                             |  |  |
| Drawer Included:         | Yes                            |  |  |
| Drawer Type:             | 80mm High Metal S/C Inc Galler |  |  |
| No of Shelves:           | 0                              |  |  |
| Hinge Type:              | Not Applicable                 |  |  |
| Hinge Included:          | Not Applicable                 |  |  |
| Adjustable Legs:         | No                             |  |  |
| Fixings Included:        | Yes                            |  |  |
| Handle Style:            | Contemporary                   |  |  |
| Waste Shroud:            | Yes                            |  |  |
| Handle Included:         | Yes                            |  |  |
| ** 11 m                  |                                |  |  |