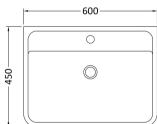

Inset

Sales Code: PMB003 Description: 600X450mm Poly Marble Basin

| Product Dime                 | ısions                       |                               |                               |  |
|------------------------------|------------------------------|-------------------------------|-------------------------------|--|
| Height (mm):                 |                              | 450                           |                               |  |
| Width (mm):                  |                              | 600                           |                               |  |
| Depth (mm):                  |                              | 157                           |                               |  |
| Nett Weight (kg):            |                              | 12.82                         |                               |  |
| Packaging Din                | nensions                     |                               |                               |  |
| Height (mm):                 |                              | 167                           |                               |  |
| Width (mm):                  |                              | 640                           |                               |  |
| Depth (mm):                  |                              | 470                           |                               |  |
| Gross Weight (kg):           |                              | 12.82                         |                               |  |
| Packaging Dat                | a                            |                               |                               |  |
| Box Colour:                  |                              | Brown Cardboard Box - Printed |                               |  |
| Box Qty:                     |                              | 1                             |                               |  |
| Label Size:                  |                              | 100 x 50                      |                               |  |
| Label Colour:                |                              | White Label                   |                               |  |
| Label Qty:                   |                              | 2                             |                               |  |
| Outer Box Din                | nensions (If Appli           | cable)                        |                               |  |
| Height (mm):                 |                              |                               |                               |  |
| Width (mm):                  |                              |                               |                               |  |
| Depth (mm):                  |                              |                               |                               |  |
| Gross Weight (kg             | ):                           |                               |                               |  |
| Barcode: 5055369021734       |                              |                               |                               |  |
| Product Detail               | s                            |                               |                               |  |
| Country of Origin:           |                              | China                         |                               |  |
| Fitting Instruction:         |                              | No                            |                               |  |
| Certification:               | CE: No V                     | WRAS: N/A                     | WRAS No: N/A                  |  |
| Product Material:            |                              | Polymarble                    |                               |  |
| Fixing Supplied:             |                              | No                            |                               |  |
|                              |                              |                               |                               |  |
| Pans/Bidets:                 | Trap Style: Not App          | dicable                       | Includes Seat: Not Applicable |  |
| r alls/bluets.               | Trap Style. NOT App          | nicable                       | mendes seat. Not applicable   |  |
| 0 1                          | C .T NIA                     | 1                             | No. 11 No. 12 House           |  |
| Seats:                       | Seat Type: Not App           |                               | Material: Not Applicable      |  |
|                              | Function: Not App            |                               | Hinge Type: Not Applicable    |  |
|                              | Hinge Material: Not          | Applicable                    |                               |  |
|                              |                              |                               |                               |  |
| Cisterns: Operating Type: No |                              | t Applicabl                   | e Fittings: Not Applicable    |  |
|                              | Lever Type: Not Applicable   |                               |                               |  |
|                              |                              |                               |                               |  |
|                              |                              |                               |                               |  |
| Basins: Tap Hole: One T      |                              |                               | Chain Stay Hole: No           |  |
|                              | Template: Not Requ           | iired                         | Waste Type Req: Slotted       |  |
|                              | Overflow Inc: Yes            |                               | Overflow Cover: Yes           |  |
|                              | Inner Bowl Depth (mm): 110mm |                               |                               |  |