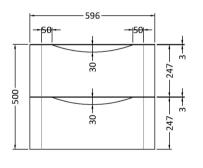

## **Packaging Details**

Barcode: 5056462646183

Sales Code: SML293 Description: 600 W/H 2-Drawer Unit

Handle Type:

| <b>Product Dimensions</b> |                                |  |  |
|---------------------------|--------------------------------|--|--|
| Height (mm):              | 500                            |  |  |
| Width (mm):               | 596                            |  |  |
| Depth (mm):               | 445                            |  |  |
| Nett Weight (kg):         | 26.5                           |  |  |
| Packaging Dimensions      |                                |  |  |
| Height (mm):              | 540                            |  |  |
| Width (mm):               | 640                            |  |  |
| Depth (mm):               | 480                            |  |  |
| Gross Weight (kg):        | 27                             |  |  |
| Packaging Data            |                                |  |  |
| Box Colour:               | Brown Cardboard Box - Printed  |  |  |
| Box Qty:                  | 1                              |  |  |
| Label Size:               | 100 x 50                       |  |  |
| Label Colour:             | White Label                    |  |  |
| Label Qty:                | 2                              |  |  |
| Outer Box Dimensions (If  | Applicable)                    |  |  |
| Height (mm):              | T P                            |  |  |
| Width (mm):               |                                |  |  |
| Depth (mm):               |                                |  |  |
| Gross Weight (kg):        |                                |  |  |
| Barcode:                  | 5056462694528                  |  |  |
| Product Details           |                                |  |  |
| Country of Origin:        | China                          |  |  |
| Fitting Instruction:      | No                             |  |  |
| CE Certification:         | N/A                            |  |  |
| FSC Certified Materials:  | Yes                            |  |  |
| Colour:                   | Satin Grey                     |  |  |
| Construction Method:      | Cam & Wood Dowel               |  |  |
| Construction Type:        | Rigid                          |  |  |
| Cabinet Finish:           | MFC Painted Matt               |  |  |
| Fascia Finish:            | Mdf Painted Matt               |  |  |
| Cabinet Thickness (mm):   | 18                             |  |  |
| Fascia Thickness (mm):    | 18                             |  |  |
| Drawer Included:          | Yes                            |  |  |
| Drawer Type:              | 80mm High Metal S/C Inc Galler |  |  |
| No of Shelves:            | 0                              |  |  |
| Hinge Type:               | Not Applicable                 |  |  |
| Hinge Included:           | Not Applicable                 |  |  |
| Adjustable Legs:          | No                             |  |  |
| Fixings Included:         | Yes                            |  |  |
| Handle Style:             | Contemporary                   |  |  |
| Waste Shroud:             | Yes                            |  |  |
| Handle Included:          | Yes                            |  |  |
|                           |                                |  |  |