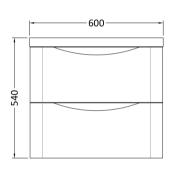

## **Packaging Details**

Barcode: 5056462646183

Sales Code: SML293 Description: 600 W/H 2-Drawer Unit

Handle Type:

| <b>Product Dimensions</b> |                                |  |  |
|---------------------------|--------------------------------|--|--|
| Height (mm):              | 500                            |  |  |
| Width (mm):               | 596                            |  |  |
| Depth (mm):               | 445                            |  |  |
| Nett Weight (kg):         | 26.5                           |  |  |
| Packaging Dimensions      |                                |  |  |
| Height (mm):              | 540                            |  |  |
| Width (mm):               | 640                            |  |  |
| Depth (mm):               | 480                            |  |  |
| Gross Weight (kg):        | 27                             |  |  |
| Packaging Data            |                                |  |  |
| Box Colour:               | Brown Cardboard Box - Printed  |  |  |
| Box Qty:                  | 1                              |  |  |
| Label Size:               | 100 x 50                       |  |  |
| Label Colour:             | White Label                    |  |  |
| Label Qty:                | 2                              |  |  |
| Outer Box Dimensions (If  | Applicable)                    |  |  |
| Height (mm):              | T P                            |  |  |
| Width (mm):               |                                |  |  |
| Depth (mm):               |                                |  |  |
| Gross Weight (kg):        |                                |  |  |
| Barcode:                  | 5056462694528                  |  |  |
| Product Details           |                                |  |  |
| Country of Origin:        | China                          |  |  |
| Fitting Instruction:      | No                             |  |  |
| CE Certification:         | N/A                            |  |  |
| FSC Certified Materials:  | Yes                            |  |  |
| Colour:                   | Satin Grey                     |  |  |
| Construction Method:      | Cam & Wood Dowel               |  |  |
| Construction Type:        | Rigid                          |  |  |
| Cabinet Finish:           | MFC Painted Matt               |  |  |
| Fascia Finish:            | Mdf Painted Matt               |  |  |
| Cabinet Thickness (mm):   | 18                             |  |  |
| Fascia Thickness (mm):    | 18                             |  |  |
| Drawer Included:          | Yes                            |  |  |
| Drawer Type:              | 80mm High Metal S/C Inc Galler |  |  |
| No of Shelves:            | 0                              |  |  |
| Hinge Type:               | Not Applicable                 |  |  |
| Hinge Included:           | Not Applicable                 |  |  |
| Adjustable Legs:          | No                             |  |  |
| Fixings Included:         | Yes                            |  |  |
| Handle Style:             | Contemporary                   |  |  |
| Waste Shroud:             | Yes                            |  |  |
| Handle Included:          | Yes                            |  |  |
|                           |                                |  |  |