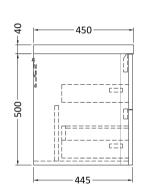

## **Packaging Details**

Barcode: 5056462646183

Sales Code: SML293 Description: 600 W/H 2-Drawer Unit

Handle Type:

| <b>Product Dimensions</b> |                                |  |  |
|---------------------------|--------------------------------|--|--|
| Height (mm):              | 500                            |  |  |
| Width (mm):               | 596                            |  |  |
| Depth (mm):               | 445                            |  |  |
| Nett Weight (kg):         | 26.5                           |  |  |
| Packaging Dimensions      |                                |  |  |
| Height (mm):              | 540                            |  |  |
| Width (mm):               | 640                            |  |  |
| Depth (mm):               | 480                            |  |  |
| Gross Weight (kg):        | 27                             |  |  |
| Packaging Data            |                                |  |  |
| Box Colour:               | Brown Cardboard Box - Printed  |  |  |
| Box Qty:                  | 1                              |  |  |
| Label Size:               | 100 x 50                       |  |  |
| Label Colour:             | White Label                    |  |  |
| Label Qty:                | 2                              |  |  |
| Outer Box Dimensions (If  | Applicable)                    |  |  |
| Height (mm):              | T P                            |  |  |
| Width (mm):               |                                |  |  |
| Depth (mm):               |                                |  |  |
| Gross Weight (kg):        |                                |  |  |
| Barcode:                  | 5056462694528                  |  |  |
| Product Details           |                                |  |  |
| Country of Origin:        | China                          |  |  |
| Fitting Instruction:      | No                             |  |  |
| CE Certification:         | N/A                            |  |  |
| FSC Certified Materials:  | Yes                            |  |  |
| Colour:                   | Satin Grey                     |  |  |
| Construction Method:      | Cam & Wood Dowel               |  |  |
| Construction Type:        | Rigid                          |  |  |
| Cabinet Finish:           | MFC Painted Matt               |  |  |
| Fascia Finish:            | Mdf Painted Matt               |  |  |
| Cabinet Thickness (mm):   | 18                             |  |  |
| Fascia Thickness (mm):    | 18                             |  |  |
| Drawer Included:          | Yes                            |  |  |
| Drawer Type:              | 80mm High Metal S/C Inc Galler |  |  |
| No of Shelves:            | 0                              |  |  |
| Hinge Type:               | Not Applicable                 |  |  |
| Hinge Included:           | Not Applicable                 |  |  |
| Adjustable Legs:          | No                             |  |  |
| Fixings Included:         | Yes                            |  |  |
| Handle Style:             | Contemporary                   |  |  |
| Waste Shroud:             | Yes                            |  |  |
| Handle Included:          | Yes                            |  |  |
|                           |                                |  |  |