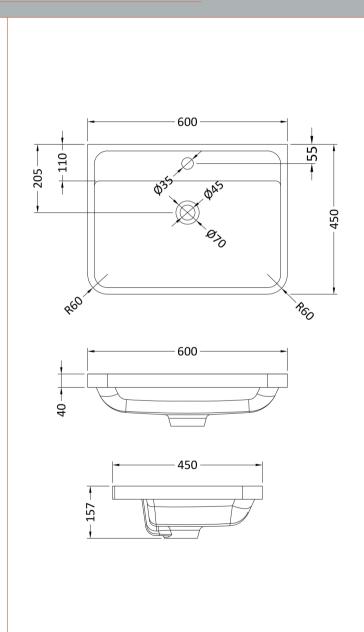

Inset

Sales Code: PMB003 Description: 600X450mm Poly Marble Basin

| Product Dime               | ısions                       |                               |                               |  |
|----------------------------|------------------------------|-------------------------------|-------------------------------|--|
| Height (mm):               |                              | 450                           |                               |  |
| Width (mm):                |                              | 600                           |                               |  |
| Depth (mm):                |                              | 157                           |                               |  |
| Nett Weight (kg):          |                              | 12.82                         |                               |  |
| Packaging Din              | nensions                     |                               |                               |  |
| Height (mm):               |                              | 167                           |                               |  |
| Width (mm):                |                              | 640                           |                               |  |
| Depth (mm):                |                              | 470                           |                               |  |
| Gross Weight (kg):         |                              | 12.82                         |                               |  |
| Packaging Dat              | a                            |                               |                               |  |
| Box Colour:                |                              | Brown Cardboard Box - Printed |                               |  |
| Box Qty:                   |                              | 1                             |                               |  |
| Label Size:                |                              | 100 x 50                      |                               |  |
| Label Colour:              |                              | White Label                   |                               |  |
| Label Qty:                 |                              | 2                             |                               |  |
| Outer Box Din              | nensions (If Appli           | cable)                        |                               |  |
| Height (mm):               |                              |                               |                               |  |
| Width (mm):                |                              |                               |                               |  |
| Depth (mm):                |                              |                               |                               |  |
| Gross Weight (kg           | ):                           |                               |                               |  |
| Barcode:                   |                              | 5055369021                    | 1734                          |  |
| Product Detail             | s                            |                               |                               |  |
| Country of Origin          | 1:                           | China                         |                               |  |
| Fitting Instruction        | n:                           | No                            |                               |  |
| Certification:             | CE: No V                     | WRAS: N/A                     | WRAS No: N/A                  |  |
| Product Material:          | 1                            | Polymarble                    |                               |  |
| Fixing Supplied:           |                              | No                            |                               |  |
|                            |                              |                               |                               |  |
| Pans/Bidets:               | Trap Style: Not App          | dicable                       | Includes Seat: Not Applicable |  |
| r alls/bluets.             | Trap Style. NOT App          | nicable                       | mendes seat. Not applicable   |  |
| 0 1                        | C .T NIA                     | 1                             | No. 11 No. 12 House           |  |
| Seats:                     | Seat Type: Not App           |                               | Material: Not Applicable      |  |
|                            | Function: Not App            |                               | Hinge Type: Not Applicable    |  |
|                            | Hinge Material: Not          | Applicable                    |                               |  |
|                            |                              |                               |                               |  |
| Cisterns:                  | Operating Type: No           | t Applicabl                   | e Fittings: Not Applicable    |  |
| Lever Type: Not Applicable |                              |                               |                               |  |
|                            |                              |                               |                               |  |
|                            |                              |                               |                               |  |
| Basins:                    | Tap Hole: One Tapl           |                               | Chain Stay Hole: No           |  |
|                            | Template: Not Requ           | iired                         | Waste Type Req: Slotted       |  |
|                            | Overflow Inc: Yes            |                               | Overflow Cover: Yes           |  |
|                            | Inner Bowl Depth (mm): 110mm |                               |                               |  |