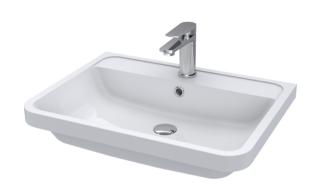

Inset

Sales Code: PMB003 Description: 600X450mm Poly Marble Basin

| Product Dime               | ısions                       |                               |                               |  |
|----------------------------|------------------------------|-------------------------------|-------------------------------|--|
| Height (mm):               |                              | 450                           |                               |  |
| Width (mm):                |                              | 600                           |                               |  |
| Depth (mm):                |                              | 157                           |                               |  |
| Nett Weight (kg):          |                              | 12.82                         |                               |  |
| Packaging Din              | nensions                     |                               |                               |  |
| Height (mm):               |                              | 167                           |                               |  |
| Width (mm):                |                              | 640                           |                               |  |
| Depth (mm):                |                              | 470                           |                               |  |
| Gross Weight (kg):         |                              | 12.82                         |                               |  |
| Packaging Dat              | a                            |                               |                               |  |
| Box Colour:                |                              | Brown Cardboard Box - Printed |                               |  |
| Box Qty:                   |                              | 1                             |                               |  |
| Label Size:                |                              | 100 x 50                      |                               |  |
| Label Colour:              |                              | White Label                   |                               |  |
| Label Qty:                 |                              | 2                             |                               |  |
| Outer Box Din              | nensions (If Appli           | cable)                        |                               |  |
| Height (mm):               |                              |                               |                               |  |
| Width (mm):                |                              |                               |                               |  |
| Depth (mm):                |                              |                               |                               |  |
| Gross Weight (kg           | ):                           |                               |                               |  |
| Barcode:                   |                              | 5055369021                    | 1734                          |  |
| Product Detail             | s                            |                               |                               |  |
| Country of Origin          | 1:                           | China                         |                               |  |
| Fitting Instruction        | n:                           | No                            |                               |  |
| Certification:             | CE: No V                     | WRAS: N/A                     | WRAS No: N/A                  |  |
| Product Material:          | 1                            | Polymarble                    |                               |  |
| Fixing Supplied:           |                              | No                            |                               |  |
|                            |                              |                               |                               |  |
| Pans/Bidets:               | Trap Style: Not App          | dicable                       | Includes Seat: Not Applicable |  |
| r alls/bluets.             | Trap Style. NOT App          | nicable                       | mendes seat. Not applicable   |  |
| 0 1                        | C .T NIA                     | 1                             | No. 11 No. 12 House           |  |
| Seats:                     | Seat Type: Not App           |                               | Material: Not Applicable      |  |
|                            | Function: Not App            |                               | Hinge Type: Not Applicable    |  |
|                            | Hinge Material: Not          | Applicable                    |                               |  |
|                            |                              |                               |                               |  |
| Cisterns:                  | Operating Type: No           | t Applicabl                   | e Fittings: Not Applicable    |  |
| Lever Type: Not Applicable |                              |                               |                               |  |
|                            |                              |                               |                               |  |
|                            |                              |                               |                               |  |
| Basins:                    | Tap Hole: One Tapl           |                               | Chain Stay Hole: No           |  |
|                            | Template: Not Requ           | iired                         | Waste Type Req: Slotted       |  |
|                            | Overflow Inc: Yes            |                               | Overflow Cover: Yes           |  |
|                            | Inner Bowl Depth (mm): 110mm |                               |                               |  |