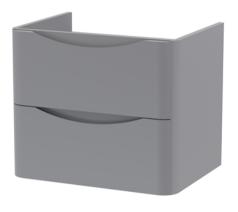

## ROXOR

Sales Code: LUN202 Description: 600 W/H 2-Drawer Unit & Polymarble Basin

## **Packaging Details**

Barcode: 5056462646183

Sales Code: SML293 Description: 600 W/H 2-Drawer Unit

Handle Type:

| <b>Product Dimensions</b> |                                |  |  |
|---------------------------|--------------------------------|--|--|
| Height (mm):              | 500                            |  |  |
| Width (mm):               | 596                            |  |  |
| Depth (mm):               | 445                            |  |  |
| Nett Weight (kg):         | 26.5                           |  |  |
| Packaging Dimensions      |                                |  |  |
| Height (mm):              | 540                            |  |  |
| Width (mm):               | 640                            |  |  |
| Depth (mm):               | 480                            |  |  |
| Gross Weight (kg):        | 27                             |  |  |
| Packaging Data            |                                |  |  |
| Box Colour:               | Brown Cardboard Box - Printed  |  |  |
| Box Qty:                  | 1                              |  |  |
| Label Size:               | 100 x 50                       |  |  |
| Label Colour:             | White Label                    |  |  |
| Label Qty:                | 2                              |  |  |
| Outer Box Dimensions (If  | Applicable)                    |  |  |
| Height (mm):              | T P                            |  |  |
| Width (mm):               |                                |  |  |
| Depth (mm):               |                                |  |  |
| Gross Weight (kg):        |                                |  |  |
| Barcode:                  | 5056462694528                  |  |  |
| Product Details           |                                |  |  |
| Country of Origin:        | China                          |  |  |
| Fitting Instruction:      | No                             |  |  |
| CE Certification:         | N/A                            |  |  |
| FSC Certified Materials:  | Yes                            |  |  |
| Colour:                   | Satin Grey                     |  |  |
| Construction Method:      | Cam & Wood Dowel               |  |  |
| Construction Type:        | Rigid                          |  |  |
| Cabinet Finish:           | MFC Painted Matt               |  |  |
| Fascia Finish:            | Mdf Painted Matt               |  |  |
| Cabinet Thickness (mm):   | 18                             |  |  |
| Fascia Thickness (mm):    | 18                             |  |  |
| Drawer Included:          | Yes                            |  |  |
| Drawer Type:              | 80mm High Metal S/C Inc Galler |  |  |
| No of Shelves:            | 0                              |  |  |
| Hinge Type:               | Not Applicable                 |  |  |
| Hinge Included:           | Not Applicable                 |  |  |
| Adjustable Legs:          | No                             |  |  |
| Fixings Included:         | Yes                            |  |  |
| Handle Style:             | Contemporary                   |  |  |
| Waste Shroud:             | Yes                            |  |  |
| Handle Included:          | Yes                            |  |  |
|                           |                                |  |  |