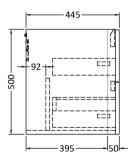

## **Packaging Details**

Barcode: 5056462646183

Sales Code: SML293 Description: 600 W/H 2-Drawer Unit

Handle Type:

| <b>Product Dimensions</b> |                                |  |  |
|---------------------------|--------------------------------|--|--|
| Height (mm):              | 500                            |  |  |
| Width (mm):               | 596                            |  |  |
| Depth (mm):               | 445                            |  |  |
| Nett Weight (kg):         | 26.5                           |  |  |
| Packaging Dimensions      |                                |  |  |
| Height (mm):              | 540                            |  |  |
| Width (mm):               | 640                            |  |  |
| Depth (mm):               | 480                            |  |  |
| Gross Weight (kg):        | 27                             |  |  |
| Packaging Data            |                                |  |  |
| Box Colour:               | Brown Cardboard Box - Printed  |  |  |
| Box Qty:                  | 1                              |  |  |
| Label Size:               | 100 x 50                       |  |  |
| Label Colour:             | White Label                    |  |  |
| Label Qty:                | 2                              |  |  |
| Outer Box Dimensions (If  | Applicable)                    |  |  |
| Height (mm):              | T P                            |  |  |
| Width (mm):               |                                |  |  |
| Depth (mm):               |                                |  |  |
| Gross Weight (kg):        |                                |  |  |
| Barcode:                  | 5056462694528                  |  |  |
| Product Details           |                                |  |  |
| Country of Origin:        | China                          |  |  |
| Fitting Instruction:      | No                             |  |  |
| CE Certification:         | N/A                            |  |  |
| FSC Certified Materials:  | Yes                            |  |  |
| Colour:                   | Satin Grey                     |  |  |
| Construction Method:      | Cam & Wood Dowel               |  |  |
| Construction Type:        | Rigid                          |  |  |
| Cabinet Finish:           | MFC Painted Matt               |  |  |
| Fascia Finish:            | Mdf Painted Matt               |  |  |
| Cabinet Thickness (mm):   | 18                             |  |  |
| Fascia Thickness (mm):    | 18                             |  |  |
| Drawer Included:          | Yes                            |  |  |
| Drawer Type:              | 80mm High Metal S/C Inc Galler |  |  |
| No of Shelves:            | 0                              |  |  |
| Hinge Type:               | Not Applicable                 |  |  |
| Hinge Included:           | Not Applicable                 |  |  |
| Adjustable Legs:          | No                             |  |  |
| Fixings Included:         | Yes                            |  |  |
| Handle Style:             | Contemporary                   |  |  |
| Waste Shroud:             | Yes                            |  |  |
| Handle Included:          | Yes                            |  |  |
|                           |                                |  |  |