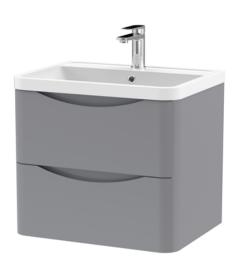

## ROXOR

Sales Code: LUN202 Description: 600 W/H 2-Drawer Unit & Polymarble Basin

## **Packaging Details**

Barcode: 5056462646183

Sales Code: SML293 Description: 600 W/H 2-Drawer Unit

Handle Type:

| <b>Product Dimensions</b> |                                |  |  |
|---------------------------|--------------------------------|--|--|
| Height (mm):              | 500                            |  |  |
| Width (mm):               | 596                            |  |  |
| Depth (mm):               | 445                            |  |  |
| Nett Weight (kg):         | 26.5                           |  |  |
| Packaging Dimensions      |                                |  |  |
| Height (mm):              | 540                            |  |  |
| Width (mm):               | 640                            |  |  |
| Depth (mm):               | 480                            |  |  |
| Gross Weight (kg):        | 27                             |  |  |
| Packaging Data            |                                |  |  |
| Box Colour:               | Brown Cardboard Box - Printed  |  |  |
| Box Qty:                  | 1                              |  |  |
| Label Size:               | 100 x 50                       |  |  |
| Label Colour:             | White Label                    |  |  |
| Label Qty:                | 2                              |  |  |
| Outer Box Dimensions (If  | Applicable)                    |  |  |
| Height (mm):              | T P                            |  |  |
| Width (mm):               |                                |  |  |
| Depth (mm):               |                                |  |  |
| Gross Weight (kg):        |                                |  |  |
| Barcode:                  | 5056462694528                  |  |  |
| Product Details           |                                |  |  |
| Country of Origin:        | China                          |  |  |
| Fitting Instruction:      | No                             |  |  |
| CE Certification:         | N/A                            |  |  |
| FSC Certified Materials:  | Yes                            |  |  |
| Colour:                   | Satin Grey                     |  |  |
| Construction Method:      | Cam & Wood Dowel               |  |  |
| Construction Type:        | Rigid                          |  |  |
| Cabinet Finish:           | MFC Painted Matt               |  |  |
| Fascia Finish:            | Mdf Painted Matt               |  |  |
| Cabinet Thickness (mm):   | 18                             |  |  |
| Fascia Thickness (mm):    | 18                             |  |  |
| Drawer Included:          | Yes                            |  |  |
| Drawer Type:              | 80mm High Metal S/C Inc Galler |  |  |
| No of Shelves:            | 0                              |  |  |
| Hinge Type:               | Not Applicable                 |  |  |
| Hinge Included:           | Not Applicable                 |  |  |
| Adjustable Legs:          | No                             |  |  |
| Fixings Included:         | Yes                            |  |  |
| Handle Style:             | Contemporary                   |  |  |
| Waste Shroud:             | Yes                            |  |  |
| Handle Included:          | Yes                            |  |  |
|                           |                                |  |  |