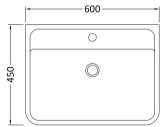

Inset

Sales Code: PMB003 Description: 600X450mm Poly Marble Basin

| Product Dime               | ısions                       |                               |                               |  |
|----------------------------|------------------------------|-------------------------------|-------------------------------|--|
| Height (mm):               |                              | 450                           |                               |  |
| Width (mm):                |                              | 600                           |                               |  |
| Depth (mm):                |                              | 157                           |                               |  |
| Nett Weight (kg):          |                              | 12.82                         |                               |  |
| Packaging Din              | nensions                     |                               |                               |  |
| Height (mm):               |                              | 167                           |                               |  |
| Width (mm):                |                              | 640                           |                               |  |
| Depth (mm):                |                              | 470                           |                               |  |
| Gross Weight (kg):         |                              | 12.82                         |                               |  |
| Packaging Dat              | a                            |                               |                               |  |
| Box Colour:                |                              | Brown Cardboard Box - Printed |                               |  |
| Box Qty:                   |                              | 1                             |                               |  |
| Label Size:                |                              | 100 x 50                      |                               |  |
| Label Colour:              |                              | White Label                   |                               |  |
| Label Qty:                 |                              | 2                             |                               |  |
| Outer Box Din              | nensions (If Appli           | cable)                        |                               |  |
| Height (mm):               |                              |                               |                               |  |
| Width (mm):                |                              |                               |                               |  |
| Depth (mm):                |                              |                               |                               |  |
| Gross Weight (kg           | ):                           |                               |                               |  |
| Barcode:                   |                              | 5055369021                    | 1734                          |  |
| Product Detail             | s                            |                               |                               |  |
| Country of Origin          | 1:                           | China                         |                               |  |
| Fitting Instruction        | n:                           | No                            |                               |  |
| Certification:             | CE: No V                     | WRAS: N/A                     | WRAS No: N/A                  |  |
| Product Material:          | 1                            | Polymarble                    |                               |  |
| Fixing Supplied:           |                              | No                            |                               |  |
|                            |                              |                               |                               |  |
| Pans/Bidets:               | Trap Style: Not App          | dicable                       | Includes Seat: Not Applicable |  |
| r alls/bluets.             | Trap Style. NOT App          | nicable                       | mendes seat. Not applicable   |  |
| 0 1                        | C .T NIA                     | 1                             | No. 11 No. 12 House           |  |
| Seats:                     | Seat Type: Not App           |                               | Material: Not Applicable      |  |
|                            | Function: Not App            |                               | Hinge Type: Not Applicable    |  |
|                            | Hinge Material: Not          | Applicable                    |                               |  |
|                            |                              |                               |                               |  |
| Cisterns:                  | Operating Type: No           | t Applicabl                   | e Fittings: Not Applicable    |  |
| Lever Type: Not Applicable |                              |                               |                               |  |
|                            |                              |                               |                               |  |
|                            |                              |                               |                               |  |
| Basins:                    | Tap Hole: One Tapl           |                               | Chain Stay Hole: No           |  |
|                            | Template: Not Requ           | iired                         | Waste Type Req: Slotted       |  |
|                            | Overflow Inc: Yes            |                               | Overflow Cover: Yes           |  |
|                            | Inner Bowl Depth (mm): 110mm |                               |                               |  |