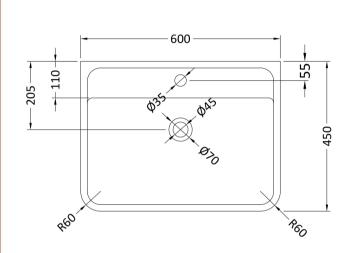

## TECHNICAL DATA SHEET

ROXOR

Sales Code: PMB003

**Description:** 600X450mm Poly Marble Basin

| Product Dime        | nsions                                                   |  |
|---------------------|----------------------------------------------------------|--|
| Height (mm):        | 450                                                      |  |
| Width (mm):         | 600                                                      |  |
| Depth (mm):         | 157                                                      |  |
| Nett Weight (kg):   | 12.82                                                    |  |
| Packaging Din       | nensions                                                 |  |
| Height (mm):        | 167                                                      |  |
| Width (mm):         | 640                                                      |  |
| Depth (mm):         | 470                                                      |  |
| Gross Weight (kg    | ): 12.82                                                 |  |
| Packaging Dat       | a                                                        |  |
| Box Colour:         | Brown Cardboard Box - Printed                            |  |
| Box Qty:            | 1                                                        |  |
| Label Size:         | 100 x 50                                                 |  |
| Label Colour:       | White Label                                              |  |
| Label Qty:          | 2                                                        |  |
| Outer Box Din       | nensions (If Applicable)                                 |  |
| Height (mm):        |                                                          |  |
| Width (mm):         |                                                          |  |
| Depth (mm):         |                                                          |  |
| Gross Weight (kg    | ):                                                       |  |
| Barcode:            | 5055369021734                                            |  |
| Product Detail      | s                                                        |  |
| Country of Origir   | n: China                                                 |  |
| Fitting Instruction | n: No                                                    |  |
| Certification:      | CE: NO WRAS: N/A WRAS No: N/A                            |  |
| Product Material:   | Polymarble                                               |  |
| Fixing Supplied:    | No                                                       |  |
|                     |                                                          |  |
| Pans/Bidets:        | Trap Style: Not Applicable Includes Seat: Not Applicable |  |
| Seats:              | Seat Type: Not Applicable Material: Not Applicable       |  |
|                     | Function: Not Applicable Hinge Type: Not Applicable      |  |
|                     | Hinge Material: Not Applicable                           |  |
|                     |                                                          |  |
| Cisterns:           | Operating Type: Not Applicable Fittings: Not Applicable  |  |
| Cisteriis.          | Lever Type: Not Applicable                               |  |
|                     |                                                          |  |
| Basins:             | Tap Hole: One Taphole Chain Stay Hole: No                |  |
|                     | Template: Not Required Waste Type Req: Slotted           |  |
|                     | Overflow Inc: Yes Overflow Cover: Yes                    |  |
|                     | Inner Bowl Depth (mm): 110mm                             |  |