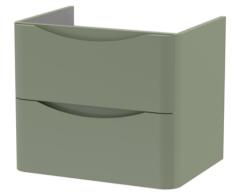

## Packaging Details

Barcode: 5056462646206

ROXOR

Sales Code: SML893

**Description:** 600 W/H 2-Drawer Unit

| Height (mm):                   | 500                            |
|--------------------------------|--------------------------------|
| Width (mm):                    | 596                            |
| Depth (mm):                    | 445                            |
| Nett Weight (kg):              | 26.5                           |
| Packaging Dimensions           |                                |
| Height (mm):                   | 540                            |
| Width (mm):                    | 640                            |
| Depth (mm):                    | 480                            |
| Gross Weight (kg):             | 27                             |
| Packaging Data                 |                                |
| Box Colour:                    | Brown Cardboard Box - Printed  |
| Box Qty:                       | 1                              |
| Label Size:                    | 100 x 50                       |
| Label Colour:                  | White Label                    |
| Label Qty:                     | 2                              |
| Outer Box Dimensions (If A     | Applicable)                    |
| Height (mm):                   |                                |
| Width (mm):                    |                                |
| Depth (mm):                    |                                |
| Gross Weight (kg):             |                                |
| Barcode:                       | 5056462694542                  |
| Product Details                |                                |
| Country of Origin:             | China                          |
| Fitting Instruction:           | No                             |
| CE Certification:              | N/A                            |
| FSC Certified Materials:       | Yes                            |
| Colour:                        | Satin Green                    |
| Construction Method:           | Cam & Wood Dowel               |
| Construction Type:             | Rigid                          |
| Cabinet Finish:                | MFC Painted Matt               |
| Fascia Finish:                 | Mdf Painted Matt               |
| Cabinet Thickness (mm):        | 18                             |
| Fascia Thickness (mm):         | 18                             |
| Drawer Included:               | Yes                            |
| Drawer Type:                   | 80mm High Metal S/C Inc Galler |
| No of Shelves:                 | 0                              |
| Hinge Type:                    | Not Applicable                 |
| Hinge Included:                | Not Applicable                 |
| Adjustable Legs:               | No                             |
| Fixings Included:              | Yes                            |
|                                | Contemporary                   |
| Handle Style:                  |                                |
| Handle Style:<br>Waste Shroud: | Yes                            |
|                                |                                |