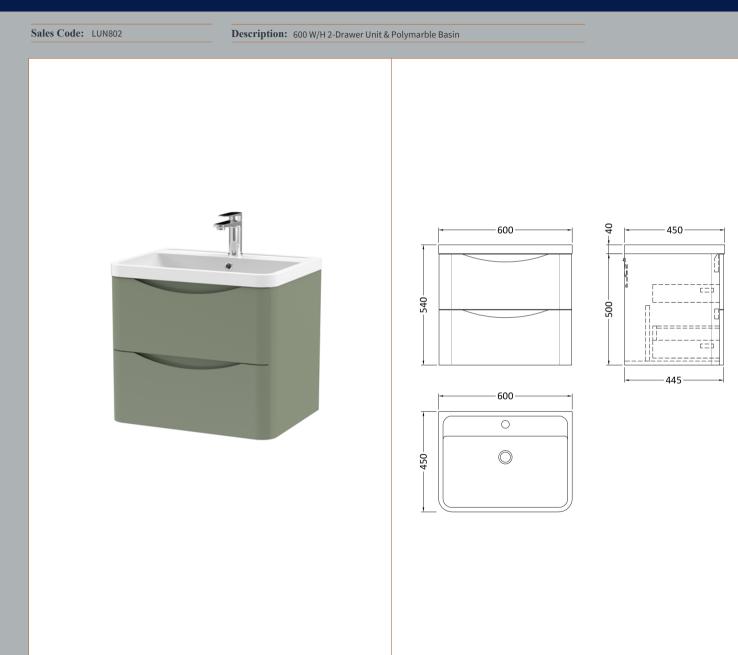

## Packaging Details

Barcode: 5056462646206

ROXOR

Sales Code: SML893

**Description:** 600 W/H 2-Drawer Unit

| Height (mm):                   | 500                            |
|--------------------------------|--------------------------------|
| Width (mm):                    | 596                            |
| Depth (mm):                    | 445                            |
| Nett Weight (kg):              | 26.5                           |
| Packaging Dimensions           |                                |
| Height (mm):                   | 540                            |
| Width (mm):                    | 640                            |
| Depth (mm):                    | 480                            |
| Gross Weight (kg):             | 27                             |
| Packaging Data                 |                                |
| Box Colour:                    | Brown Cardboard Box - Printed  |
| Box Qty:                       | 1                              |
| Label Size:                    | 100 x 50                       |
| Label Colour:                  | White Label                    |
| Label Qty:                     | 2                              |
| Outer Box Dimensions (If A     | Applicable)                    |
| Height (mm):                   |                                |
| Width (mm):                    |                                |
| Depth (mm):                    |                                |
| Gross Weight (kg):             |                                |
| Barcode:                       | 5056462694542                  |
| Product Details                |                                |
| Country of Origin:             | China                          |
| Fitting Instruction:           | No                             |
| CE Certification:              | N/A                            |
| FSC Certified Materials:       | Yes                            |
| Colour:                        | Satin Green                    |
| Construction Method:           | Cam & Wood Dowel               |
| Construction Type:             | Rigid                          |
| Cabinet Finish:                | MFC Painted Matt               |
| Fascia Finish:                 | Mdf Painted Matt               |
| Cabinet Thickness (mm):        | 18                             |
| Fascia Thickness (mm):         | 18                             |
| Drawer Included:               | Yes                            |
| Drawer Type:                   | 80mm High Metal S/C Inc Galler |
| No of Shelves:                 | 0                              |
| Hinge Type:                    | Not Applicable                 |
| Hinge Included:                | Not Applicable                 |
| Adjustable Legs:               | No                             |
| Fixings Included:              | Yes                            |
|                                | Contemporary                   |
| Handle Style:                  |                                |
| Handle Style:<br>Waste Shroud: | Yes                            |
|                                |                                |