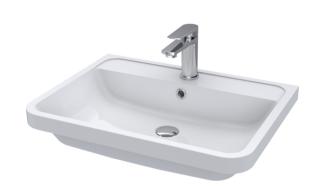

## TECHNICAL DATA SHEET

ROXOR

Sales Code: PMB003

**Description:** 600X450mm Poly Marble Basin

| Product Dime        | nsions                                                   |  |
|---------------------|----------------------------------------------------------|--|
| Height (mm):        | 450                                                      |  |
| Width (mm):         | 600                                                      |  |
| Depth (mm):         | 157                                                      |  |
| Nett Weight (kg):   | 12.82                                                    |  |
| Packaging Din       | nensions                                                 |  |
| Height (mm):        | 167                                                      |  |
| Width (mm):         | 640                                                      |  |
| Depth (mm):         | 470                                                      |  |
| Gross Weight (kg    | ): 12.82                                                 |  |
| Packaging Dat       | a                                                        |  |
| Box Colour:         | Brown Cardboard Box - Printed                            |  |
| Box Qty:            | 1                                                        |  |
| Label Size:         | 100 x 50                                                 |  |
| Label Colour:       | White Label                                              |  |
| Label Qty:          | 2                                                        |  |
| Outer Box Din       | nensions (If Applicable)                                 |  |
| Height (mm):        |                                                          |  |
| Width (mm):         |                                                          |  |
| Depth (mm):         |                                                          |  |
| Gross Weight (kg    | ):                                                       |  |
| Barcode:            | 5055369021734                                            |  |
| Product Detail      | s                                                        |  |
| Country of Origir   | n: China                                                 |  |
| Fitting Instruction | n: No                                                    |  |
| Certification:      | CE: NO WRAS: N/A WRAS No: N/A                            |  |
| Product Material:   | Polymarble                                               |  |
| Fixing Supplied:    | No                                                       |  |
|                     |                                                          |  |
| Pans/Bidets:        | Trap Style: Not Applicable Includes Seat: Not Applicable |  |
| Seats:              | Seat Type: Not Applicable Material: Not Applicable       |  |
|                     | Function: Not Applicable Hinge Type: Not Applicable      |  |
|                     | Hinge Material: Not Applicable                           |  |
|                     |                                                          |  |
| Cisterns:           | Operating Type: Not Applicable Fittings: Not Applicable  |  |
| Cisteriis.          | Lever Type: Not Applicable                               |  |
|                     |                                                          |  |
| Basins:             | Tap Hole: One Taphole Chain Stay Hole: No                |  |
|                     | Template: Not Required Waste Type Req: Slotted           |  |
|                     | Overflow Inc: Yes Overflow Cover: Yes                    |  |
|                     | Inner Bowl Depth (mm): 110mm                             |  |