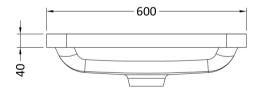

## TECHNICAL DATA SHEET

ROXOR

Sales Code: PMB003

**Description:** 600X450mm Poly Marble Basin

| Product Dime        | nsions                                                   |  |
|---------------------|----------------------------------------------------------|--|
| Height (mm):        | 450                                                      |  |
| Width (mm):         | 600                                                      |  |
| Depth (mm):         | 157                                                      |  |
| Nett Weight (kg):   | 12.82                                                    |  |
| Packaging Din       | nensions                                                 |  |
| Height (mm):        | 167                                                      |  |
| Width (mm):         | 640                                                      |  |
| Depth (mm):         | 470                                                      |  |
| Gross Weight (kg    | ): 12.82                                                 |  |
| Packaging Dat       | a                                                        |  |
| Box Colour:         | Brown Cardboard Box - Printed                            |  |
| Box Qty:            | 1                                                        |  |
| Label Size:         | 100 x 50                                                 |  |
| Label Colour:       | White Label                                              |  |
| Label Qty:          | 2                                                        |  |
| Outer Box Din       | nensions (If Applicable)                                 |  |
| Height (mm):        |                                                          |  |
| Width (mm):         |                                                          |  |
| Depth (mm):         |                                                          |  |
| Gross Weight (kg    | ):                                                       |  |
| Barcode:            | 5055369021734                                            |  |
| Product Detail      | s                                                        |  |
| Country of Origir   | n: China                                                 |  |
| Fitting Instruction | n: No                                                    |  |
| Certification:      | CE: NO WRAS: N/A WRAS No: N/A                            |  |
| Product Material:   | Polymarble                                               |  |
| Fixing Supplied:    | No                                                       |  |
|                     |                                                          |  |
| Pans/Bidets:        | Trap Style: Not Applicable Includes Seat: Not Applicable |  |
| Seats:              | Seat Type: Not Applicable Material: Not Applicable       |  |
|                     | Function: Not Applicable Hinge Type: Not Applicable      |  |
|                     | Hinge Material: Not Applicable                           |  |
|                     |                                                          |  |
| Cisterns:           | Operating Type: Not Applicable Fittings: Not Applicable  |  |
| Cisteriis.          | Lever Type: Not Applicable                               |  |
|                     |                                                          |  |
| Basins:             | Tap Hole: One Taphole Chain Stay Hole: No                |  |
|                     | Template: Not Required Waste Type Req: Slotted           |  |
|                     | Overflow Inc: Yes Overflow Cover: Yes                    |  |
|                     | Inner Bowl Depth (mm): 110mm                             |  |