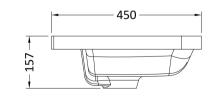

## TECHNICAL DATA SHEET

ROXOR

Sales Code: PMB003

**Description:** 600X450mm Poly Marble Basin

| Product Dime        | nsions                                                   |  |
|---------------------|----------------------------------------------------------|--|
| Height (mm):        | 450                                                      |  |
| Width (mm):         | 600                                                      |  |
| Depth (mm):         | 157                                                      |  |
| Nett Weight (kg):   | 12.82                                                    |  |
| Packaging Din       | nensions                                                 |  |
| Height (mm):        | 167                                                      |  |
| Width (mm):         | 640                                                      |  |
| Depth (mm):         | 470                                                      |  |
| Gross Weight (kg    | ): 12.82                                                 |  |
| Packaging Dat       | a                                                        |  |
| Box Colour:         | Brown Cardboard Box - Printed                            |  |
| Box Qty:            | 1                                                        |  |
| Label Size:         | 100 x 50                                                 |  |
| Label Colour:       | White Label                                              |  |
| Label Qty:          | 2                                                        |  |
| Outer Box Din       | nensions (If Applicable)                                 |  |
| Height (mm):        |                                                          |  |
| Width (mm):         |                                                          |  |
| Depth (mm):         |                                                          |  |
| Gross Weight (kg    | ):                                                       |  |
| Barcode:            | 5055369021734                                            |  |
| Product Detail      | s                                                        |  |
| Country of Origir   | n: China                                                 |  |
| Fitting Instruction | n: No                                                    |  |
| Certification:      | CE: NO WRAS: N/A WRAS No: N/A                            |  |
| Product Material:   | Polymarble                                               |  |
| Fixing Supplied:    | No                                                       |  |
|                     |                                                          |  |
| Pans/Bidets:        | Trap Style: Not Applicable Includes Seat: Not Applicable |  |
| Seats:              | Seat Type: Not Applicable Material: Not Applicable       |  |
|                     | Function: Not Applicable Hinge Type: Not Applicable      |  |
|                     | Hinge Material: Not Applicable                           |  |
|                     |                                                          |  |
| Cisterns:           | Operating Type: Not Applicable Fittings: Not Applicable  |  |
| Cisteriis.          | Lever Type: Not Applicable                               |  |
|                     |                                                          |  |
| Basins:             | Tap Hole: One Taphole Chain Stay Hole: No                |  |
|                     | Template: Not Required Waste Type Req: Slotted           |  |
|                     | Overflow Inc: Yes Overflow Cover: Yes                    |  |
|                     | Inner Bowl Depth (mm): 110mm                             |  |