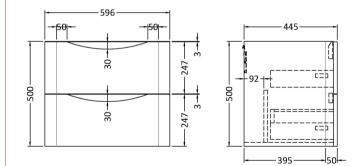

## Packaging Details

Barcode: 5056462646206

ROXOR

Sales Code: SML893

**Description:** 600 W/H 2-Drawer Unit

| Height (mm):                   | 500                            |
|--------------------------------|--------------------------------|
| Width (mm):                    | 596                            |
| Depth (mm):                    | 445                            |
| Nett Weight (kg):              | 26.5                           |
| Packaging Dimensions           |                                |
| Height (mm):                   | 540                            |
| Width (mm):                    | 640                            |
| Depth (mm):                    | 480                            |
| Gross Weight (kg):             | 27                             |
| Packaging Data                 |                                |
| Box Colour:                    | Brown Cardboard Box - Printed  |
| Box Qty:                       | 1                              |
| Label Size:                    | 100 x 50                       |
| Label Colour:                  | White Label                    |
| Label Qty:                     | 2                              |
| Outer Box Dimensions (If A     | Applicable)                    |
| Height (mm):                   |                                |
| Width (mm):                    |                                |
| Depth (mm):                    |                                |
| Gross Weight (kg):             |                                |
| Barcode:                       | 5056462694542                  |
| Product Details                |                                |
| Country of Origin:             | China                          |
| Fitting Instruction:           | No                             |
| CE Certification:              | N/A                            |
| FSC Certified Materials:       | Yes                            |
| Colour:                        | Satin Green                    |
| Construction Method:           | Cam & Wood Dowel               |
| Construction Type:             | Rigid                          |
| Cabinet Finish:                | MFC Painted Matt               |
| Fascia Finish:                 | Mdf Painted Matt               |
| Cabinet Thickness (mm):        | 18                             |
| Fascia Thickness (mm):         | 18                             |
| Drawer Included:               | Yes                            |
| Drawer Type:                   | 80mm High Metal S/C Inc Galler |
| No of Shelves:                 | 0                              |
| Hinge Type:                    | Not Applicable                 |
| Hinge Included:                | Not Applicable                 |
| Adjustable Legs:               | No                             |
| Fixings Included:              | Yes                            |
|                                | Contemporary                   |
| Handle Style:                  |                                |
| Handle Style:<br>Waste Shroud: | Yes                            |
|                                |                                |