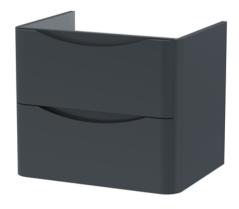

## ROXOR

Sales Code: LUN1402 Description: 600 W/H 2-Drawer Unit & Polymarble Basin

445-