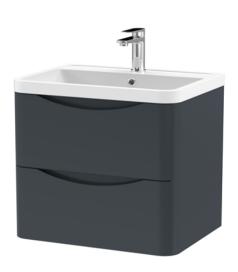

## ROXOR

Sales Code: LUN1402 Description: 600 W/H 2-Drawer Unit & Polymarble Basin

445-

## **Packaging Details**

Barcode: 5056462646213

Sales Code: SML1493 Description: 600 W/H 2-Drawer Unit

Handle Type:

| <b>Product Dimensions</b> |                                |  |  |
|---------------------------|--------------------------------|--|--|
| Height (mm):              | 500                            |  |  |
| Width (mm):               | 596                            |  |  |
| Depth (mm):               | 445                            |  |  |
| Nett Weight (kg):         | 26.5                           |  |  |
| Packaging Dimensions      |                                |  |  |
| Height (mm):              | 540                            |  |  |
| Width (mm):               | 640                            |  |  |
| Depth (mm):               | 480                            |  |  |
| Gross Weight (kg):        | 27                             |  |  |
| Packaging Data            |                                |  |  |
| Box Colour:               | Brown Cardboard Box - Printed  |  |  |
| Box Oty:                  | 1                              |  |  |
| Label Size:               | 100 x 50                       |  |  |
| Label Colour:             | White Label                    |  |  |
| Label Qty:                | 2                              |  |  |
| Outer Box Dimensions (If  | Applicable)                    |  |  |
| Height (mm):              | 11                             |  |  |
| Width (mm):               |                                |  |  |
| Depth (mm):               |                                |  |  |
| Gross Weight (kg):        |                                |  |  |
| Barcode:                  | 5056462694559                  |  |  |
| Product Details           |                                |  |  |
| Country of Origin:        | China                          |  |  |
| Fitting Instruction:      | No                             |  |  |
| CE Certification:         | N/A                            |  |  |
| FSC Certified Materials:  | Yes                            |  |  |
| Colour:                   | Satin Anthracite               |  |  |
| Construction Method:      | Cam & Wood Dowel               |  |  |
| Construction Type:        | Rigid                          |  |  |
| Cabinet Finish:           | MFC Painted Matt               |  |  |
| Fascia Finish:            | Mdf Painted Matt               |  |  |
| Cabinet Thickness (mm):   | 18                             |  |  |
| Fascia Thickness (mm):    | 18                             |  |  |
| Drawer Included:          | Yes                            |  |  |
| Drawer Type:              | 80mm High Metal S/C Inc Galler |  |  |
| No of Shelves:            | 0                              |  |  |
| Hinge Type:               | Not Applicable                 |  |  |
| Hinge Included:           | Not Applicable                 |  |  |
| Adjustable Legs:          | No                             |  |  |
| Fixings Included:         | Yes                            |  |  |
| Handle Style:             | Contemporary                   |  |  |
| Waste Shroud:             | Yes                            |  |  |
| Handle Included:          | Yes                            |  |  |
|                           |                                |  |  |