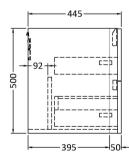

## **Packaging Details**

Barcode: 5056462646213

Sales Code: SML1493 Description: 600 W/H 2-Drawer Unit

Handle Type:

| <b>Product Dimensions</b> |                                |  |  |
|---------------------------|--------------------------------|--|--|
| Height (mm):              | 500                            |  |  |
| Width (mm):               | 596                            |  |  |
| Depth (mm):               | 445                            |  |  |
| Nett Weight (kg):         | 26.5                           |  |  |
| Packaging Dimensions      |                                |  |  |
| Height (mm):              | 540                            |  |  |
| Width (mm):               | 640                            |  |  |
| Depth (mm):               | 480                            |  |  |
| Gross Weight (kg):        | 27                             |  |  |
| Packaging Data            |                                |  |  |
| Box Colour:               | Brown Cardboard Box - Printed  |  |  |
| Box Oty:                  | 1                              |  |  |
| Label Size:               | 100 x 50                       |  |  |
| Label Colour:             | White Label                    |  |  |
| Label Qty:                | 2                              |  |  |
| Outer Box Dimensions (If  | Applicable)                    |  |  |
| Height (mm):              | 11                             |  |  |
| Width (mm):               |                                |  |  |
| Depth (mm):               |                                |  |  |
| Gross Weight (kg):        |                                |  |  |
| Barcode:                  | 5056462694559                  |  |  |
| Product Details           |                                |  |  |
| Country of Origin:        | China                          |  |  |
| Fitting Instruction:      | No                             |  |  |
| CE Certification:         | N/A                            |  |  |
| FSC Certified Materials:  | Yes                            |  |  |
| Colour:                   | Satin Anthracite               |  |  |
| Construction Method:      | Cam & Wood Dowel               |  |  |
| Construction Type:        | Rigid                          |  |  |
| Cabinet Finish:           | MFC Painted Matt               |  |  |
| Fascia Finish:            | Mdf Painted Matt               |  |  |
| Cabinet Thickness (mm):   | 18                             |  |  |
| Fascia Thickness (mm):    | 18                             |  |  |
| Drawer Included:          | Yes                            |  |  |
| Drawer Type:              | 80mm High Metal S/C Inc Galler |  |  |
| No of Shelves:            | 0                              |  |  |
| Hinge Type:               | Not Applicable                 |  |  |
| Hinge Included:           | Not Applicable                 |  |  |
| Adjustable Legs:          | No                             |  |  |
| Fixings Included:         | Yes                            |  |  |
| Handle Style:             | Contemporary                   |  |  |
| Waste Shroud:             | Yes                            |  |  |
| Handle Included:          | Yes                            |  |  |
|                           |                                |  |  |