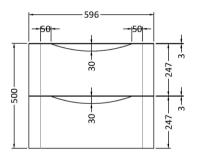

## **Packaging Details**

Barcode: 5056462646213

Sales Code: SML1493 Description: 600 W/H 2-Drawer Unit

Handle Type:

| <b>Product Dimensions</b> |                                |  |  |
|---------------------------|--------------------------------|--|--|
| Height (mm):              | 500                            |  |  |
| Width (mm):               | 596                            |  |  |
| Depth (mm):               | 445                            |  |  |
| Nett Weight (kg):         | 26.5                           |  |  |
| Packaging Dimensions      |                                |  |  |
| Height (mm):              | 540                            |  |  |
| Width (mm):               | 640                            |  |  |
| Depth (mm):               | 480                            |  |  |
| Gross Weight (kg):        | 27                             |  |  |
| Packaging Data            |                                |  |  |
| Box Colour:               | Brown Cardboard Box - Printed  |  |  |
| Box Oty:                  | 1                              |  |  |
| Label Size:               | 100 x 50                       |  |  |
| Label Colour:             | White Label                    |  |  |
| Label Qty:                | 2                              |  |  |
| Outer Box Dimensions (If  | Applicable)                    |  |  |
| Height (mm):              | 11                             |  |  |
| Width (mm):               |                                |  |  |
| Depth (mm):               |                                |  |  |
| Gross Weight (kg):        |                                |  |  |
| Barcode:                  | 5056462694559                  |  |  |
| Product Details           |                                |  |  |
| Country of Origin:        | China                          |  |  |
| Fitting Instruction:      | No                             |  |  |
| CE Certification:         | N/A                            |  |  |
| FSC Certified Materials:  | Yes                            |  |  |
| Colour:                   | Satin Anthracite               |  |  |
| Construction Method:      | Cam & Wood Dowel               |  |  |
| Construction Type:        | Rigid                          |  |  |
| Cabinet Finish:           | MFC Painted Matt               |  |  |
| Fascia Finish:            | Mdf Painted Matt               |  |  |
| Cabinet Thickness (mm):   | 18                             |  |  |
| Fascia Thickness (mm):    | 18                             |  |  |
| Drawer Included:          | Yes                            |  |  |
| Drawer Type:              | 80mm High Metal S/C Inc Galler |  |  |
| No of Shelves:            | 0                              |  |  |
| Hinge Type:               | Not Applicable                 |  |  |
| Hinge Included:           | Not Applicable                 |  |  |
| Adjustable Legs:          | No                             |  |  |
| Fixings Included:         | Yes                            |  |  |
| Handle Style:             | Contemporary                   |  |  |
| Waste Shroud:             | Yes                            |  |  |
| Handle Included:          | Yes                            |  |  |
|                           |                                |  |  |