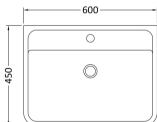

Inset

Sales Code: PMB003 Description: 600X450mm Poly Marble Basin

| Product Dime               | ısions                       |                               |                               |  |
|----------------------------|------------------------------|-------------------------------|-------------------------------|--|
| Height (mm):               |                              | 450                           |                               |  |
| Width (mm):                |                              | 600                           |                               |  |
| Depth (mm):                |                              | 157                           |                               |  |
| Nett Weight (kg):          |                              | 12.82                         |                               |  |
| Packaging Din              | nensions                     |                               |                               |  |
| Height (mm):               |                              | 167                           |                               |  |
| Width (mm):                |                              | 640                           |                               |  |
| Depth (mm):                |                              | 470                           |                               |  |
| Gross Weight (kg):         |                              | 12.82                         |                               |  |
| Packaging Dat              | a                            |                               |                               |  |
| Box Colour:                |                              | Brown Cardboard Box - Printed |                               |  |
| Box Qty:                   |                              | 1                             |                               |  |
| Label Size:                |                              | 100 x 50                      |                               |  |
| Label Colour:              |                              | White Label                   |                               |  |
| Label Qty:                 |                              | 2                             |                               |  |
| Outer Box Din              | nensions (If Appli           | cable)                        |                               |  |
| Height (mm):               |                              |                               |                               |  |
| Width (mm):                |                              |                               |                               |  |
| Depth (mm):                |                              |                               |                               |  |
| Gross Weight (kg           | ):                           |                               |                               |  |
| Barcode:                   |                              | 5055369021                    | 1734                          |  |
| Product Detail             | s                            |                               |                               |  |
| Country of Origin          | 1:                           | China                         |                               |  |
| Fitting Instruction        | n:                           | No                            |                               |  |
| Certification:             | CE: No V                     | WRAS: N/A                     | WRAS No: N/A                  |  |
| Product Material:          | 1                            | Polymarble                    |                               |  |
| Fixing Supplied:           |                              | No                            |                               |  |
|                            |                              |                               |                               |  |
| Pans/Bidets:               | Trap Style: Not App          | dicable                       | Includes Seat: Not Applicable |  |
| r alls/bluets.             | Trap Style. NOT App          | nicable                       | mendes seat. Not applicable   |  |
| 0 1                        | C .T NIA                     | 1                             | No. 11 No. 12 House           |  |
| Seats:                     | Seat Type: Not App           |                               | Material: Not Applicable      |  |
|                            | Function: Not App            |                               | Hinge Type: Not Applicable    |  |
|                            | Hinge Material: Not          | Applicable                    |                               |  |
|                            |                              |                               |                               |  |
| Cisterns:                  | Operating Type: No           | t Applicabl                   | e Fittings: Not Applicable    |  |
| Lever Type: Not Applicable |                              |                               |                               |  |
|                            |                              |                               |                               |  |
|                            |                              |                               |                               |  |
| Basins:                    | Tap Hole: One Tapl           |                               | Chain Stay Hole: No           |  |
|                            | Template: Not Requ           | iired                         | Waste Type Req: Slotted       |  |
|                            | Overflow Inc: Yes            |                               | Overflow Cover: Yes           |  |
|                            | Inner Bowl Depth (mm): 110mm |                               |                               |  |