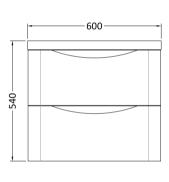

## **Packaging Details**

Barcode: 5056462646213

Sales Code: SML1493 Description: 600 W/H 2-Drawer Unit

Handle Type:

| <b>Product Dimensions</b> |                                |  |  |
|---------------------------|--------------------------------|--|--|
| Height (mm):              | 500                            |  |  |
| Width (mm):               | 596                            |  |  |
| Depth (mm):               | 445                            |  |  |
| Nett Weight (kg):         | 26.5                           |  |  |
| Packaging Dimensions      |                                |  |  |
| Height (mm):              | 540                            |  |  |
| Width (mm):               | 640                            |  |  |
| Depth (mm):               | 480                            |  |  |
| Gross Weight (kg):        | 27                             |  |  |
| Packaging Data            |                                |  |  |
| Box Colour:               | Brown Cardboard Box - Printed  |  |  |
| Box Oty:                  | 1                              |  |  |
| Label Size:               | 100 x 50                       |  |  |
| Label Colour:             | White Label                    |  |  |
| Label Qty:                | 2                              |  |  |
| Outer Box Dimensions (If  | Applicable)                    |  |  |
| Height (mm):              | 11                             |  |  |
| Width (mm):               |                                |  |  |
| Depth (mm):               |                                |  |  |
| Gross Weight (kg):        |                                |  |  |
| Barcode:                  | 5056462694559                  |  |  |
| Product Details           |                                |  |  |
| Country of Origin:        | China                          |  |  |
| Fitting Instruction:      | No                             |  |  |
| CE Certification:         | N/A                            |  |  |
| FSC Certified Materials:  | Yes                            |  |  |
| Colour:                   | Satin Anthracite               |  |  |
| Construction Method:      | Cam & Wood Dowel               |  |  |
| Construction Type:        | Rigid                          |  |  |
| Cabinet Finish:           | MFC Painted Matt               |  |  |
| Fascia Finish:            | Mdf Painted Matt               |  |  |
| Cabinet Thickness (mm):   | 18                             |  |  |
| Fascia Thickness (mm):    | 18                             |  |  |
| Drawer Included:          | Yes                            |  |  |
| Drawer Type:              | 80mm High Metal S/C Inc Galler |  |  |
| No of Shelves:            | 0                              |  |  |
| Hinge Type:               | Not Applicable                 |  |  |
| Hinge Included:           | Not Applicable                 |  |  |
| Adjustable Legs:          | No                             |  |  |
| Fixings Included:         | Yes                            |  |  |
| Handle Style:             | Contemporary                   |  |  |
| Waste Shroud:             | Yes                            |  |  |
| Handle Included:          | Yes                            |  |  |
|                           |                                |  |  |