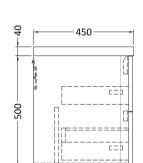

## **Packaging Details**

Barcode: 5056462646213

Sales Code: SML1493 Description: 600 W/H 2-Drawer Unit

Handle Type:

| <b>Product Dimensions</b> |                                |  |  |
|---------------------------|--------------------------------|--|--|
| Height (mm):              | 500                            |  |  |
| Width (mm):               | 596                            |  |  |
| Depth (mm):               | 445                            |  |  |
| Nett Weight (kg):         | 26.5                           |  |  |
| Packaging Dimensions      |                                |  |  |
| Height (mm):              | 540                            |  |  |
| Width (mm):               | 640                            |  |  |
| Depth (mm):               | 480                            |  |  |
| Gross Weight (kg):        | 27                             |  |  |
| Packaging Data            |                                |  |  |
| Box Colour:               | Brown Cardboard Box - Printed  |  |  |
| Box Oty:                  | 1                              |  |  |
| Label Size:               | 100 x 50                       |  |  |
| Label Colour:             | White Label                    |  |  |
| Label Qty:                | 2                              |  |  |
| Outer Box Dimensions (If  | Applicable)                    |  |  |
| Height (mm):              | 11                             |  |  |
| Width (mm):               |                                |  |  |
| Depth (mm):               |                                |  |  |
| Gross Weight (kg):        |                                |  |  |
| Barcode:                  | 5056462694559                  |  |  |
| Product Details           |                                |  |  |
| Country of Origin:        | China                          |  |  |
| Fitting Instruction:      | No                             |  |  |
| CE Certification:         | N/A                            |  |  |
| FSC Certified Materials:  | Yes                            |  |  |
| Colour:                   | Satin Anthracite               |  |  |
| Construction Method:      | Cam & Wood Dowel               |  |  |
| Construction Type:        | Rigid                          |  |  |
| Cabinet Finish:           | MFC Painted Matt               |  |  |
| Fascia Finish:            | Mdf Painted Matt               |  |  |
| Cabinet Thickness (mm):   | 18                             |  |  |
| Fascia Thickness (mm):    | 18                             |  |  |
| Drawer Included:          | Yes                            |  |  |
| Drawer Type:              | 80mm High Metal S/C Inc Galler |  |  |
| No of Shelves:            | 0                              |  |  |
| Hinge Type:               | Not Applicable                 |  |  |
| Hinge Included:           | Not Applicable                 |  |  |
| Adjustable Legs:          | No                             |  |  |
| Fixings Included:         | Yes                            |  |  |
| Handle Style:             | Contemporary                   |  |  |
| Waste Shroud:             | Yes                            |  |  |
| Handle Included:          | Yes                            |  |  |
|                           |                                |  |  |