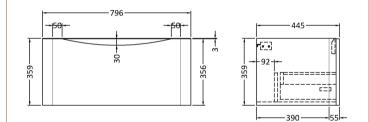

## TECHNICAL DATA SHEET

ROXOR

Sales Code: SML296

| Product Dimensions         |                                |
|----------------------------|--------------------------------|
| Height (mm):               | 359                            |
| Width (mm):                | 796                            |
| Depth (mm):                | 445                            |
| Nett Weight (kg):          | 26.5                           |
| Packaging Dimensions       |                                |
| Height (mm):               | 400                            |
| Width (mm):                | 840                            |
| Depth (mm):                | 480                            |
| Gross Weight (kg):         | 27                             |
| Packaging Data             |                                |
| Box Colour:                | Brown Cardboard Box - Printed  |
| Box Qty:                   | 1                              |
| Label Size:                | 100 x 50                       |
| Label Colour:              | White Label                    |
| Label Qty:                 | 2                              |
| Outer Box Dimensions (If A | Applicable)                    |
| Height (mm):               |                                |
| Width (mm):                |                                |
| Depth (mm):                |                                |
| Gross Weight (kg):         |                                |
| Barcode:                   | 5056462694627                  |
| Product Details            |                                |
| Country of Origin:         | China                          |
| Fitting Instruction:       | No                             |
| CE Certification:          | N/A                            |
| FSC Certified Materials:   | Yes                            |
| Colour:                    | Satin Grey                     |
| Construction Method:       | Cam & Wood Dowel               |
| Construction Type:         | Rigid                          |
| Cabinet Finish:            | MFC Painted Matt               |
| Fascia Finish:             | Mdf Painted Matt               |
| Cabinet Thickness (mm):    | 18                             |
| Fascia Thickness (mm):     | 18                             |
| Drawer Included:           | Yes                            |
| Drawer Type:               | 80mm High Metal S/C Inc Galler |
| No of Shelves:             | 0                              |
| Hinge Type:                | Not Applicable                 |
| Hinge Included:            | Not Applicable                 |
| Adjustable Legs:           | No                             |
| Fixings Included:          | Yes                            |
| Handle Style:              | Contemporary                   |
| Waste Shroud:              | Yes                            |
| Handle Included:           | Yes                            |
| Handle Type:               | Inset                          |
|                            |                                |