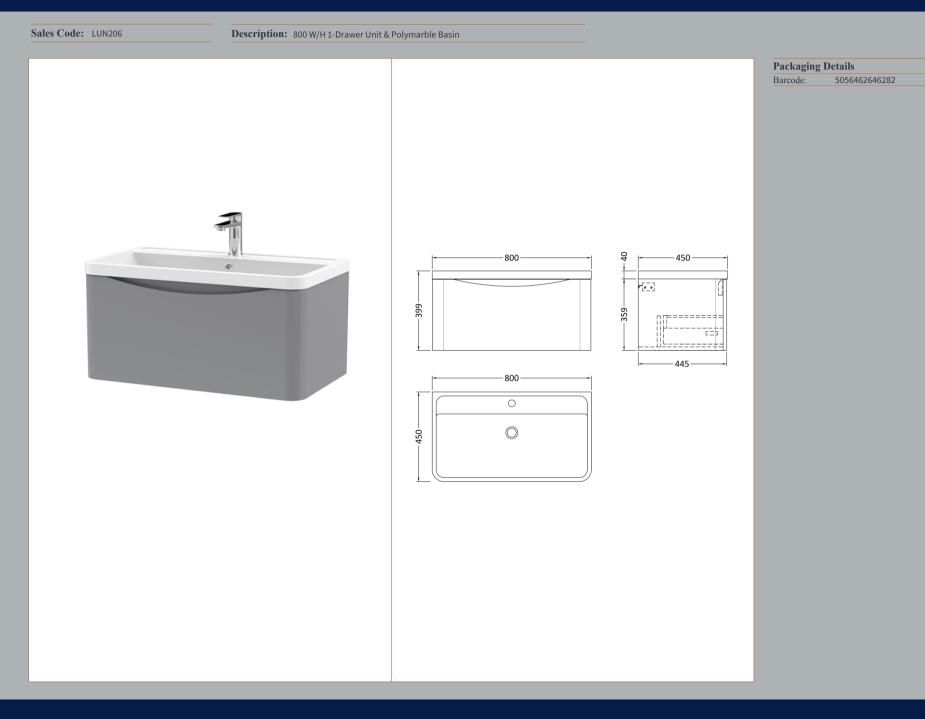

## TECHNICAL DATA SHEET

ROXOR

Sales Code: PMB005

**Description:** 800X450mm Poly Marble Basin

| Product Dime         | nsions                                                   |  |
|----------------------|----------------------------------------------------------|--|
| Height (mm):         | 450                                                      |  |
| Width (mm):          | 800                                                      |  |
| Depth (mm):          | 157                                                      |  |
| Nett Weight (kg):    | 18.12                                                    |  |
| Packaging Din        | nensions                                                 |  |
| Height (mm):         | 167                                                      |  |
| Width (mm):          | 840                                                      |  |
| Depth (mm):          | 470                                                      |  |
| Gross Weight (kg     | ): 18.12                                                 |  |
| Packaging Dat        | a                                                        |  |
| Box Colour:          | Brown Cardboard Box - Printed                            |  |
| Box Qty:             | 1                                                        |  |
| Label Size:          | 100 x 50                                                 |  |
| Label Colour:        | White Label                                              |  |
| Label Qty:           | 2                                                        |  |
| <b>Outer Box Din</b> | nensions (If Applicable)                                 |  |
| Height (mm):         |                                                          |  |
| Width (mm):          |                                                          |  |
| Depth (mm):          |                                                          |  |
| Gross Weight (kg     | ):                                                       |  |
| Barcode:             | 5055369021765                                            |  |
| Product Detail       | s                                                        |  |
| Country of Origin    | n: China                                                 |  |
| Fitting Instruction  | n: No                                                    |  |
| Certification:       | CE: NO WRAS: N/A WRAS No: N/A                            |  |
| Product Material:    | Polymarble                                               |  |
| Fixing Supplied:     | No                                                       |  |
|                      |                                                          |  |
| Pans/Bidets:         | Trap Style: Not Applicable Includes Seat: Not Applicable |  |
| Seats:               | Seat Type: Not Applicable Material: Not Applicable       |  |
|                      | Function: Not Applicable Hinge Type: Not Applicable      |  |
|                      | Hinge Material: Not Applicable                           |  |
| Cisterns:            | Operating Type: Not Applicable Fittings: Not Applicable  |  |
| Cisterns:            | Lever Type: Not Applicable                               |  |
|                      | Lever Type. Not Applicable                               |  |
| Basins:              | Tap Hole: One Taphole Chain Stay Hole: No                |  |
|                      | Template: Not Required Waste Type Req: Slotted           |  |
|                      | Overflow Inc: Yes Overflow Cover: Yes                    |  |
|                      | Inner Bowl Depth (mm): 105mm                             |  |