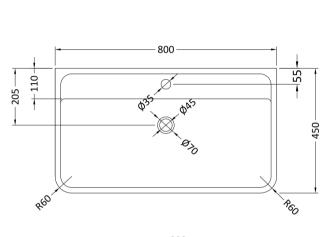

## TECHNICAL DATA SHEET

ROXOR

Sales Code: PMB005

**Description:** 800X450mm Poly Marble Basin

| Product Dime         | nsions                                                   |  |
|----------------------|----------------------------------------------------------|--|
| Height (mm):         | 450                                                      |  |
| Width (mm):          | 800                                                      |  |
| Depth (mm):          | 157                                                      |  |
| Nett Weight (kg):    | 18.12                                                    |  |
| Packaging Din        | nensions                                                 |  |
| Height (mm):         | 167                                                      |  |
| Width (mm):          | 840                                                      |  |
| Depth (mm):          | 470                                                      |  |
| Gross Weight (kg     | ): 18.12                                                 |  |
| Packaging Dat        | a                                                        |  |
| Box Colour:          | Brown Cardboard Box - Printed                            |  |
| Box Qty:             | 1                                                        |  |
| Label Size:          | 100 x 50                                                 |  |
| Label Colour:        | White Label                                              |  |
| Label Qty:           | 2                                                        |  |
| <b>Outer Box Din</b> | nensions (If Applicable)                                 |  |
| Height (mm):         |                                                          |  |
| Width (mm):          |                                                          |  |
| Depth (mm):          |                                                          |  |
| Gross Weight (kg     | ):                                                       |  |
| Barcode:             | 5055369021765                                            |  |
| Product Detail       | s                                                        |  |
| Country of Origin    | n: China                                                 |  |
| Fitting Instruction  | n: No                                                    |  |
| Certification:       | CE: NO WRAS: N/A WRAS No: N/A                            |  |
| Product Material:    | Polymarble                                               |  |
| Fixing Supplied:     | No                                                       |  |
|                      |                                                          |  |
| Pans/Bidets:         | Trap Style: Not Applicable Includes Seat: Not Applicable |  |
| Seats:               | Seat Type: Not Applicable Material: Not Applicable       |  |
|                      | Function: Not Applicable Hinge Type: Not Applicable      |  |
|                      | Hinge Material: Not Applicable                           |  |
| Cisterns:            | Operating Type: Not Applicable Fittings: Not Applicable  |  |
| Cisterns:            | Lever Type: Not Applicable                               |  |
|                      | Lever Type. Not Applicable                               |  |
| Basins:              | Tap Hole: One Taphole Chain Stay Hole: No                |  |
|                      | Template: Not Required Waste Type Req: Slotted           |  |
|                      | Overflow Inc: Yes Overflow Cover: Yes                    |  |
|                      | Inner Bowl Depth (mm): 105mm                             |  |