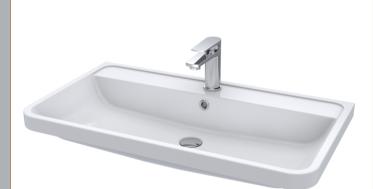

## TECHNICAL DATA SHEET

ROXOR

Sales Code: PMB005

**Description:** 800X450mm Poly Marble Basin

| Product Dime         | nsions                                                   |  |
|----------------------|----------------------------------------------------------|--|
| Height (mm):         | 450                                                      |  |
| Width (mm):          | 800                                                      |  |
| Depth (mm):          | 157                                                      |  |
| Nett Weight (kg):    | 18.12                                                    |  |
| Packaging Din        | nensions                                                 |  |
| Height (mm):         | 167                                                      |  |
| Width (mm):          | 840                                                      |  |
| Depth (mm):          | 470                                                      |  |
| Gross Weight (kg     | ): 18.12                                                 |  |
| Packaging Dat        | a                                                        |  |
| Box Colour:          | Brown Cardboard Box - Printed                            |  |
| Box Qty:             | 1                                                        |  |
| Label Size:          | 100 x 50                                                 |  |
| Label Colour:        | White Label                                              |  |
| Label Qty:           | 2                                                        |  |
| <b>Outer Box Din</b> | nensions (If Applicable)                                 |  |
| Height (mm):         |                                                          |  |
| Width (mm):          |                                                          |  |
| Depth (mm):          |                                                          |  |
| Gross Weight (kg     | ):                                                       |  |
| Barcode:             | 5055369021765                                            |  |
| Product Detail       | s                                                        |  |
| Country of Origin    | n: China                                                 |  |
| Fitting Instruction  | n: No                                                    |  |
| Certification:       | CE: NO WRAS: N/A WRAS No: N/A                            |  |
| Product Material:    | Polymarble                                               |  |
| Fixing Supplied:     | No                                                       |  |
|                      |                                                          |  |
| Pans/Bidets:         | Trap Style: Not Applicable Includes Seat: Not Applicable |  |
| Seats:               | Seat Type: Not Applicable Material: Not Applicable       |  |
|                      | Function: Not Applicable Hinge Type: Not Applicable      |  |
|                      | Hinge Material: Not Applicable                           |  |
| Cisterns:            | Operating Type: Not Applicable Fittings: Not Applicable  |  |
| Cisterns:            | Lever Type: Not Applicable                               |  |
|                      | Lever Type. Not Applicable                               |  |
| Basins:              | Tap Hole: One Taphole Chain Stay Hole: No                |  |
|                      | Template: Not Required Waste Type Req: Slotted           |  |
|                      | Overflow Inc: Yes Overflow Cover: Yes                    |  |
|                      | Inner Bowl Depth (mm): 105mm                             |  |