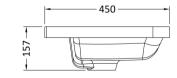

## TECHNICAL DATA SHEET

ROXOR

Sales Code: PMB005

**Description:** 800X450mm Poly Marble Basin

| Product Dime         | nsions                                                   |  |
|----------------------|----------------------------------------------------------|--|
| Height (mm):         | 450                                                      |  |
| Width (mm):          | 800                                                      |  |
| Depth (mm):          | 157                                                      |  |
| Nett Weight (kg):    | 18.12                                                    |  |
| Packaging Din        | nensions                                                 |  |
| Height (mm):         | 167                                                      |  |
| Width (mm):          | 840                                                      |  |
| Depth (mm):          | 470                                                      |  |
| Gross Weight (kg     | ): 18.12                                                 |  |
| Packaging Dat        | a                                                        |  |
| Box Colour:          | Brown Cardboard Box - Printed                            |  |
| Box Qty:             | 1                                                        |  |
| Label Size:          | 100 x 50                                                 |  |
| Label Colour:        | White Label                                              |  |
| Label Qty:           | 2                                                        |  |
| <b>Outer Box Din</b> | nensions (If Applicable)                                 |  |
| Height (mm):         |                                                          |  |
| Width (mm):          |                                                          |  |
| Depth (mm):          |                                                          |  |
| Gross Weight (kg     | ):                                                       |  |
| Barcode:             | 5055369021765                                            |  |
| Product Detail       | s                                                        |  |
| Country of Origin    | n: China                                                 |  |
| Fitting Instruction  | n: No                                                    |  |
| Certification:       | CE: NO WRAS: N/A WRAS No: N/A                            |  |
| Product Material:    | Polymarble                                               |  |
| Fixing Supplied:     | No                                                       |  |
|                      |                                                          |  |
| Pans/Bidets:         | Trap Style: Not Applicable Includes Seat: Not Applicable |  |
| Seats:               | Seat Type: Not Applicable Material: Not Applicable       |  |
|                      | Function: Not Applicable Hinge Type: Not Applicable      |  |
|                      | Hinge Material: Not Applicable                           |  |
| Cisterns:            | Operating Type: Not Applicable Fittings: Not Applicable  |  |
| Cisterns:            | Lever Type: Not Applicable                               |  |
|                      | Lever Type. Not Applicable                               |  |
| Basins:              | Tap Hole: One Taphole Chain Stay Hole: No                |  |
|                      | Template: Not Required Waste Type Req: Slotted           |  |
|                      | Overflow Inc: Yes Overflow Cover: Yes                    |  |
|                      | Inner Bowl Depth (mm): 105mm                             |  |