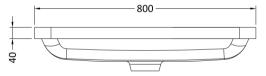

## TECHNICAL DATA SHEET

ROXOR

Sales Code: PMB005

**Description:** 800X450mm Poly Marble Basin

| Product Dime         | nsions                                                   |  |
|----------------------|----------------------------------------------------------|--|
| Height (mm):         | 450                                                      |  |
| Width (mm):          | 800                                                      |  |
| Depth (mm):          | 157                                                      |  |
| Nett Weight (kg):    | 18.12                                                    |  |
| Packaging Din        | nensions                                                 |  |
| Height (mm):         | 167                                                      |  |
| Width (mm):          | 840                                                      |  |
| Depth (mm):          | 470                                                      |  |
| Gross Weight (kg     | ): 18.12                                                 |  |
| Packaging Dat        | a                                                        |  |
| Box Colour:          | Brown Cardboard Box - Printed                            |  |
| Box Qty:             | 1                                                        |  |
| Label Size:          | 100 x 50                                                 |  |
| Label Colour:        | White Label                                              |  |
| Label Qty:           | 2                                                        |  |
| <b>Outer Box Din</b> | nensions (If Applicable)                                 |  |
| Height (mm):         |                                                          |  |
| Width (mm):          |                                                          |  |
| Depth (mm):          |                                                          |  |
| Gross Weight (kg     | ):                                                       |  |
| Barcode:             | 5055369021765                                            |  |
| Product Detail       | s                                                        |  |
| Country of Origin    | n: China                                                 |  |
| Fitting Instruction  | n: No                                                    |  |
| Certification:       | CE: NO WRAS: N/A WRAS No: N/A                            |  |
| Product Material:    | Polymarble                                               |  |
| Fixing Supplied:     | No                                                       |  |
|                      |                                                          |  |
| Pans/Bidets:         | Trap Style: Not Applicable Includes Seat: Not Applicable |  |
| Seats:               | Seat Type: Not Applicable Material: Not Applicable       |  |
|                      | Function: Not Applicable Hinge Type: Not Applicable      |  |
|                      | Hinge Material: Not Applicable                           |  |
| Cisterns:            | Operating Type: Not Applicable Fittings: Not Applicable  |  |
| Cisterns:            | Lever Type: Not Applicable                               |  |
|                      | Lever Type. Not Applicable                               |  |
| Basins:              | Tap Hole: One Taphole Chain Stay Hole: No                |  |
|                      | Template: Not Required Waste Type Req: Slotted           |  |
|                      | Overflow Inc: Yes Overflow Cover: Yes                    |  |
|                      | Inner Bowl Depth (mm): 105mm                             |  |