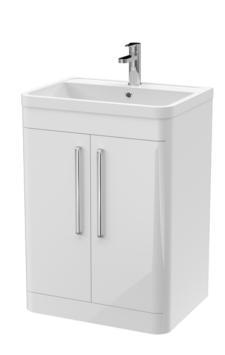

## TECHNICAL DATA SHEET

## ROXOR

Sales Code: FPA010 Description: Parade 600 F/S 2 Door Basin & Cabinet





## **Packaging Details**

Barcode: 5056462651521

Sales Code: PMP192 Description: 600 Floor Standing 2-Door Basin Unit







| 800                           |
|-------------------------------|
| 596                           |
| 445                           |
| 25                            |
|                               |
| 850                           |
| 600                           |
| 455                           |
| 25                            |
|                               |
| Brown Cardboard Box - Printed |
| 1                             |
| 100 x 50                      |
| White Label                   |
| 2                             |
| Applicable)                   |
| -pp                           |
|                               |
|