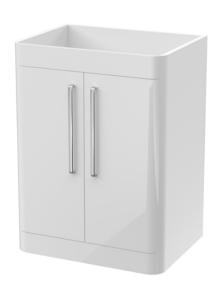

## **Packaging Details**

Barcode: 5056462651521

Sales Code: PMP192 Description: 600 Floor Standing 2-Door Basin Unit

| 800                           |
|-------------------------------|
| 596                           |
| 445                           |
| 25                            |
|                               |
| 850                           |
| 600                           |
| 455                           |
| 25                            |
|                               |
| Brown Cardboard Box - Printed |
| 1                             |
| 100 x 50                      |
| White Label                   |
| 2                             |
| Applicable)                   |
| -pp                           |
|                               |
|                               |
|                               |
| 5056462618562                 |
|                               |
| China                         |
| No                            |
| N/A                           |
| Yes                           |
| Gloss White                   |
| Cam & Wood Dowel              |
| Rigid                         |
| MFC Smooth Matt               |
| Mdf Painted Gloss             |
| 18                            |
| 18                            |
| Not Applicable                |
| Not Applicable                |
| 1                             |
| 95 Degree Soft Close          |
| Yes, Supplied                 |
| No                            |
| No                            |
| Contemporary                  |
| No                            |
| Yes                           |
|                               |