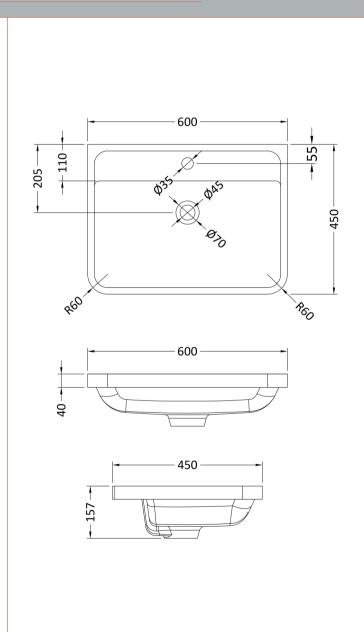

Cup

Handle Type:

Sales Code: PMB003 Description: 600X450mm Poly Marble Basin

| Product Dime        | ısions                     |              |                               |  |  |
|---------------------|----------------------------|--------------|-------------------------------|--|--|
| Height (mm):        |                            | 450          |                               |  |  |
| Width (mm):         |                            | 600          |                               |  |  |
| Depth (mm):         |                            | 157          |                               |  |  |
| Nett Weight (kg):   |                            | 12.82        |                               |  |  |
| Packaging Din       | nensions                   |              |                               |  |  |
| Height (mm):        |                            | 167          |                               |  |  |
| Width (mm):         |                            | 640          |                               |  |  |
| Depth (mm):         | Depth (mm):                |              |                               |  |  |
| Gross Weight (kg    | ):                         | 12.82        |                               |  |  |
| Packaging Dat       | a                          |              |                               |  |  |
| Box Colour:         |                            | Brown Card   | lboard Box - Printed          |  |  |
| Box Qty:            |                            | 1            |                               |  |  |
| Label Size:         | abel Size:                 |              | 100 x 50                      |  |  |
| Label Colour:       |                            | White Label  |                               |  |  |
| Label Qty:          |                            | 2            |                               |  |  |
| Outer Box Din       | nensions (If Appli         | cable)       |                               |  |  |
| Height (mm):        |                            |              |                               |  |  |
| Width (mm):         |                            |              |                               |  |  |
| Depth (mm):         |                            |              |                               |  |  |
| Gross Weight (kg    | ):                         |              |                               |  |  |
| Barcode:            |                            | 5055369021   | 1734                          |  |  |
| Product Detail      | s                          |              |                               |  |  |
| Country of Origin   | 1:                         | China        |                               |  |  |
| Fitting Instruction | 1:                         | No           |                               |  |  |
| Certification:      | CE: No V                   | WRAS: N/A    | WRAS No: N/A                  |  |  |
| Product Material:   |                            | Polymarble   |                               |  |  |
| Fixing Supplied:    |                            | No           |                               |  |  |
| 5 11                |                            |              |                               |  |  |
| D/D:-1-4            | Turn Ctuler Net Ann        | al:aabla     | T. I. I. C. ( Not Assistable  |  |  |
| Pans/Bidets:        | Trap Style: Not App        | olicable     | Includes Seat: Not Applicable |  |  |
| ~                   | ~ m                        |              |                               |  |  |
| Seats:              | Seat Type: Not App         |              | Material: Not Applicable      |  |  |
|                     | Function: Not App          |              | Hinge Type: Not Applicable    |  |  |
|                     | Hinge Material: Not        | t Applicable |                               |  |  |
|                     |                            |              |                               |  |  |
| Cisterns:           | Operating Type: No         | t Applicabl  | e Fittings: Not Applicable    |  |  |
|                     | Lever Type: Not Applicable |              |                               |  |  |
|                     |                            |              |                               |  |  |
|                     |                            |              |                               |  |  |
| Basins:             | Tap Hole: One Tap          | hole         | Chain Stay Hole: No           |  |  |
|                     | Template: Not Requ         |              | Waste Type Req: Slotted       |  |  |
|                     | Overflow Inc: Yes          |              | Overflow Cover: Yes           |  |  |
|                     | Inner Bowl Depth (n        | nm): 110mr   | n                             |  |  |