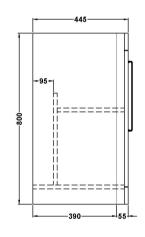

## **Packaging Details**

Barcode: 5056462651521

Sales Code: PMP192 Description: 600 Floor Standing 2-Door Basin Unit

| 800                           |
|-------------------------------|
| 596                           |
| 445                           |
| 25                            |
|                               |
| 850                           |
| 600                           |
| 455                           |
| 25                            |
|                               |
| Brown Cardboard Box - Printed |
| 1                             |
| 100 x 50                      |
| White Label                   |
| 2                             |
| Applicable)                   |
| -pp                           |
|                               |
|                               |
|                               |
| 5056462618562                 |
|                               |
| China                         |
| No                            |
| N/A                           |
| Yes                           |
| Gloss White                   |
| Cam & Wood Dowel              |
| Rigid                         |
| MFC Smooth Matt               |
| Mdf Painted Gloss             |
| 18                            |
| 18                            |
| Not Applicable                |
| Not Applicable                |
| 1                             |
| 95 Degree Soft Close          |
| Yes, Supplied                 |
| No                            |
| No                            |
| Contemporary                  |
| No                            |
| Yes                           |
|                               |