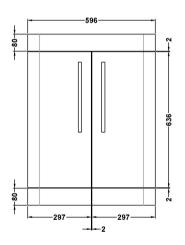

## **Packaging Details**

Barcode: 5056462651521

Sales Code: PMP192 Description: 600 Floor Standing 2-Door Basin Unit

| 800                           |
|-------------------------------|
| 596                           |
| 445                           |
| 25                            |
|                               |
| 850                           |
| 600                           |
| 455                           |
| 25                            |
|                               |
| Brown Cardboard Box - Printed |
| 1                             |
| 100 x 50                      |
| White Label                   |
| 2                             |
| Applicable)                   |
| -pp                           |
|                               |
|                               |
|                               |
| 5056462618562                 |
|                               |
| China                         |
| No                            |
| N/A                           |
| Yes                           |
| Gloss White                   |
| Cam & Wood Dowel              |
| Rigid                         |
| MFC Smooth Matt               |
| Mdf Painted Gloss             |
| 18                            |
| 18                            |
| Not Applicable                |
| Not Applicable                |
| 1                             |
| 95 Degree Soft Close          |
| Yes, Supplied                 |
| No                            |
| No                            |
| Contemporary                  |
| No                            |
| Yes                           |
|                               |