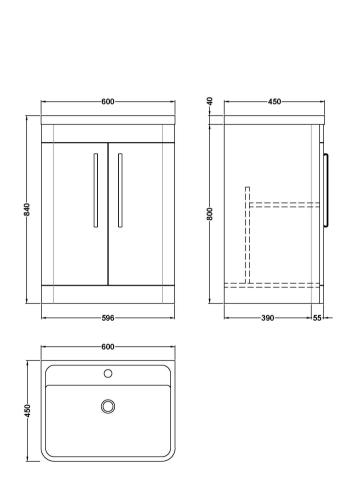

## ROXOR

Sales Code: FPA010 Description: Parade 600 F/S 2 Door Basin & Cabinet

Cup

Handle Type:

Sales Code: PMB003 Description: 600X450mm Poly Marble Basin

| Product Dime        | ısions                     |              |                               |  |  |
|---------------------|----------------------------|--------------|-------------------------------|--|--|
| Height (mm):        |                            | 450          |                               |  |  |
| Width (mm):         |                            | 600          |                               |  |  |
| Depth (mm):         |                            | 157          |                               |  |  |
| Nett Weight (kg):   |                            | 12.82        |                               |  |  |
| Packaging Din       | nensions                   |              |                               |  |  |
| Height (mm):        |                            | 167          |                               |  |  |
| Width (mm):         |                            | 640          |                               |  |  |
| Depth (mm):         | Depth (mm):                |              |                               |  |  |
| Gross Weight (kg    | ):                         | 12.82        |                               |  |  |
| Packaging Dat       | a                          |              |                               |  |  |
| Box Colour:         |                            | Brown Card   | lboard Box - Printed          |  |  |
| Box Qty:            |                            | 1            |                               |  |  |
| Label Size:         | abel Size:                 |              | 100 x 50                      |  |  |
| Label Colour:       |                            | White Label  |                               |  |  |
| Label Qty:          |                            | 2            |                               |  |  |
| Outer Box Din       | nensions (If Appli         | cable)       |                               |  |  |
| Height (mm):        |                            |              |                               |  |  |
| Width (mm):         |                            |              |                               |  |  |
| Depth (mm):         |                            |              |                               |  |  |
| Gross Weight (kg    | ):                         |              |                               |  |  |
| Barcode:            |                            | 5055369021   | 1734                          |  |  |
| Product Detail      | s                          |              |                               |  |  |
| Country of Origin   | 1:                         | China        |                               |  |  |
| Fitting Instruction | 1:                         | No           |                               |  |  |
| Certification:      | CE: No V                   | WRAS: N/A    | WRAS No: N/A                  |  |  |
| Product Material:   |                            | Polymarble   |                               |  |  |
| Fixing Supplied:    |                            | No           |                               |  |  |
| 5 11                |                            |              |                               |  |  |
| D/D:-1-4            | Turn Ctuler Net Ann        | al:aabla     | T. I. I. C. ( Not Assistable  |  |  |
| Pans/Bidets:        | Trap Style: Not App        | olicable     | Includes Seat: Not Applicable |  |  |
| ~                   | ~ m                        |              |                               |  |  |
| Seats:              | Seat Type: Not App         |              | Material: Not Applicable      |  |  |
|                     | Function: Not App          |              | Hinge Type: Not Applicable    |  |  |
|                     | Hinge Material: Not        | t Applicable |                               |  |  |
|                     |                            |              |                               |  |  |
| Cisterns:           | Operating Type: No         | t Applicabl  | e Fittings: Not Applicable    |  |  |
|                     | Lever Type: Not Applicable |              |                               |  |  |
|                     |                            |              |                               |  |  |
|                     |                            |              |                               |  |  |
| Basins:             | Tap Hole: One Tap          | hole         | Chain Stay Hole: No           |  |  |
|                     | Template: Not Requ         |              | Waste Type Req: Slotted       |  |  |
|                     | Overflow Inc: Yes          |              | Overflow Cover: Yes           |  |  |
|                     | Inner Bowl Depth (n        | nm): 110mr   | n                             |  |  |