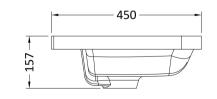

## TECHNICAL DATA SHEET

ROXOR

Sales Code: PMB003

**Description:** 600X450mm Poly Marble Basin

| Product Dime        | nsions                                                   |  |
|---------------------|----------------------------------------------------------|--|
| Height (mm):        | 450                                                      |  |
| Width (mm):         | 600                                                      |  |
| Depth (mm):         | 157                                                      |  |
| Nett Weight (kg):   | 12.82                                                    |  |
| Packaging Din       | nensions                                                 |  |
| Height (mm):        | 167                                                      |  |
| Width (mm):         | 640                                                      |  |
| Depth (mm):         | 470                                                      |  |
| Gross Weight (kg    | ): 12.82                                                 |  |
| Packaging Dat       | a                                                        |  |
| Box Colour:         | Brown Cardboard Box - Printed                            |  |
| Box Qty:            | 1                                                        |  |
| Label Size:         | 100 x 50                                                 |  |
| Label Colour:       | White Label                                              |  |
| Label Qty:          | 2                                                        |  |
| Outer Box Din       | nensions (If Applicable)                                 |  |
| Height (mm):        |                                                          |  |
| Width (mm):         |                                                          |  |
| Depth (mm):         |                                                          |  |
| Gross Weight (kg    | ):                                                       |  |
| Barcode:            | 5055369021734                                            |  |
| Product Detail      | s                                                        |  |
| Country of Origir   | n: China                                                 |  |
| Fitting Instruction | n: No                                                    |  |
| Certification:      | CE: NO WRAS: N/A WRAS No: N/A                            |  |
| Product Material:   | Polymarble                                               |  |
| Fixing Supplied:    | No                                                       |  |
|                     |                                                          |  |
| Pans/Bidets:        | Trap Style: Not Applicable Includes Seat: Not Applicable |  |
| Seats:              | Seat Type: Not Applicable Material: Not Applicable       |  |
| Seats               | Function: Not Applicable Hinge Type: Not Applicable      |  |
|                     | Hinge Material: Not Applicable                           |  |
|                     |                                                          |  |
| Cisterns:           | Operating Type: Not Applicable Fittings: Not Applicable  |  |
| Cisterns.           | Lever Type: Not Applicable                               |  |
|                     |                                                          |  |
| Basins:             | Tap Hole: One Taphole Chain Stay Hole: No                |  |
|                     | Template: Not Required Waste Type Req: Slotted           |  |
|                     | Overflow Inc: Yes Overflow Cover: Yes                    |  |
|                     | Inner Bowl Depth (mm): 110mm                             |  |