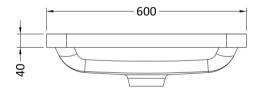

## TECHNICAL DATA SHEET

ROXOR

Sales Code: PMB003

**Description:** 600X450mm Poly Marble Basin

| Product Dime        | nsions                                                   |  |
|---------------------|----------------------------------------------------------|--|
| Height (mm):        | 450                                                      |  |
| Width (mm):         | 600                                                      |  |
| Depth (mm):         | 157                                                      |  |
| Nett Weight (kg):   | 12.82                                                    |  |
| Packaging Din       | nensions                                                 |  |
| Height (mm):        | 167                                                      |  |
| Width (mm):         | 640                                                      |  |
| Depth (mm):         | 470                                                      |  |
| Gross Weight (kg    | ): 12.82                                                 |  |
| Packaging Dat       | a                                                        |  |
| Box Colour:         | Brown Cardboard Box - Printed                            |  |
| Box Qty:            | 1                                                        |  |
| Label Size:         | 100 x 50                                                 |  |
| Label Colour:       | White Label                                              |  |
| Label Qty:          | 2                                                        |  |
| Outer Box Din       | nensions (If Applicable)                                 |  |
| Height (mm):        |                                                          |  |
| Width (mm):         |                                                          |  |
| Depth (mm):         |                                                          |  |
| Gross Weight (kg    | ):                                                       |  |
| Barcode:            | 5055369021734                                            |  |
| Product Detail      | s                                                        |  |
| Country of Origir   | n: China                                                 |  |
| Fitting Instruction | n: No                                                    |  |
| Certification:      | CE: NO WRAS: N/A WRAS No: N/A                            |  |
| Product Material:   | Polymarble                                               |  |
| Fixing Supplied:    | No                                                       |  |
|                     |                                                          |  |
| Pans/Bidets:        | Trap Style: Not Applicable Includes Seat: Not Applicable |  |
| Seats:              | Seat Type: Not Applicable Material: Not Applicable       |  |
| Seats               | Function: Not Applicable Hinge Type: Not Applicable      |  |
|                     | Hinge Material: Not Applicable                           |  |
|                     |                                                          |  |
| Cisterns:           | Operating Type: Not Applicable Fittings: Not Applicable  |  |
| Cisterns.           | Lever Type: Not Applicable                               |  |
|                     |                                                          |  |
| Basins:             | Tap Hole: One Taphole Chain Stay Hole: No                |  |
|                     | Template: Not Required Waste Type Req: Slotted           |  |
|                     | Overflow Inc: Yes Overflow Cover: Yes                    |  |
|                     | Inner Bowl Depth (mm): 110mm                             |  |