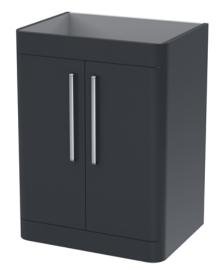

## TECHNICAL DATA SHEET

ROXOR

Sales Code: PMP1492

Description: 600 Floor Standing 2-Door Basin Unit

ŝ

| Product Dimensions         |                               |
|----------------------------|-------------------------------|
| Height (mm):               | 800                           |
| Width (mm):                | 596                           |
| Depth (mm):                | 445                           |
| Nett Weight (kg):          | 25                            |
| Packaging Dimensions       |                               |
| Height (mm):               | 850                           |
| Width (mm):                | 600                           |
| Depth (mm):                | 455                           |
| Gross Weight (kg):         | 25                            |
| Packaging Data             |                               |
| Box Colour:                | Brown Cardboard Box - Printed |
| Box Qty:                   | 1                             |
| Label Size:                | 100 x 50                      |
| Label Colour:              | White Label                   |
| Label Qty:                 | 2                             |
| Outer Box Dimensions (If A | Applicable)                   |
| Height (mm):               | · · · ·                       |
| Width (mm):                |                               |
| Depth (mm):                |                               |
| Gross Weight (kg):         |                               |
| Barcode:                   | 5056462618586                 |
| Product Details            |                               |
| Country of Origin:         | China                         |
| Fitting Instruction:       | No                            |
| CE Certification:          | N/A                           |
| FSC Certified Materials:   | Yes                           |
| Colour:                    | Satin Anthracite              |
| Construction Method:       | Cam & Wood Dowel              |
| Construction Type:         | Rigid                         |
| Cabinet Finish:            | MFC Painted Matt              |
| Fascia Finish:             | Mdf Painted Matt              |
| Cabinet Thickness (mm):    | 18                            |
| Fascia Thickness (mm):     | 18                            |
| Drawer Included:           | Not Applicable                |
| Drawer Type:               | Not Applicable                |
| No of Shelves:             | 1                             |
| Hinge Type:                | 95 Degree Soft Close          |
| Hinge Included:            | Yes, Supplied                 |
| Adjustable Legs:           | No                            |
| Fixings Included:          | No                            |
| Handle Style:              | Contemporary                  |
| Waste Shroud:              | No                            |
| Handle Included:           | Yes                           |
| Handle Type:               | Сир                           |