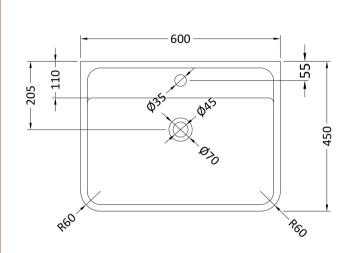

## TECHNICAL DATA SHEET

ROXOR

Sales Code: PMB003

**Description:** 600X450mm Poly Marble Basin

| Product Dime        | nsions                                                   |  |
|---------------------|----------------------------------------------------------|--|
| Height (mm):        | 450                                                      |  |
| Width (mm):         | 600                                                      |  |
| Depth (mm):         | 157                                                      |  |
| Nett Weight (kg):   | 12.82                                                    |  |
| Packaging Din       | nensions                                                 |  |
| Height (mm):        | 167                                                      |  |
| Width (mm):         | 640                                                      |  |
| Depth (mm):         | 470                                                      |  |
| Gross Weight (kg    | ): 12.82                                                 |  |
| Packaging Dat       | a                                                        |  |
| Box Colour:         | Brown Cardboard Box - Printed                            |  |
| Box Qty:            | 1                                                        |  |
| Label Size:         | 100 x 50                                                 |  |
| Label Colour:       | White Label                                              |  |
| Label Qty:          | 2                                                        |  |
| Outer Box Din       | nensions (If Applicable)                                 |  |
| Height (mm):        |                                                          |  |
| Width (mm):         |                                                          |  |
| Depth (mm):         |                                                          |  |
| Gross Weight (kg    | ):                                                       |  |
| Barcode:            | 5055369021734                                            |  |
| Product Detail      | s                                                        |  |
| Country of Origir   | n: China                                                 |  |
| Fitting Instruction | n: No                                                    |  |
| Certification:      | CE: NO WRAS: N/A WRAS No: N/A                            |  |
| Product Material:   | Polymarble                                               |  |
| Fixing Supplied:    | No                                                       |  |
|                     |                                                          |  |
| Pans/Bidets:        | Trap Style: Not Applicable Includes Seat: Not Applicable |  |
| Seats:              | Seat Type: Not Applicable Material: Not Applicable       |  |
| Seats               | Function: Not Applicable Hinge Type: Not Applicable      |  |
|                     | Hinge Material: Not Applicable                           |  |
|                     |                                                          |  |
| Cisterns:           | Operating Type: Not Applicable Fittings: Not Applicable  |  |
| Cisterns.           | Lever Type: Not Applicable                               |  |
|                     |                                                          |  |
| Basins:             | Tap Hole: One Taphole Chain Stay Hole: No                |  |
|                     | Template: Not Required Waste Type Req: Slotted           |  |
|                     | Overflow Inc: Yes Overflow Cover: Yes                    |  |
|                     | Inner Bowl Depth (mm): 110mm                             |  |