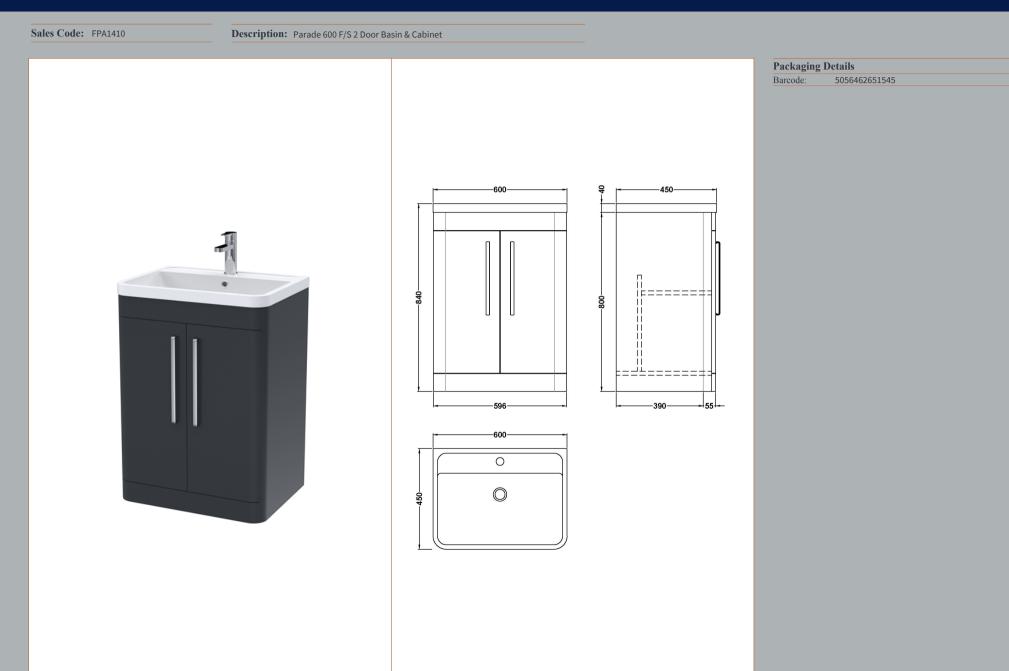

## TECHNICAL DATA SHEET

ROXOR

Sales Code: PMP1492

Description: 600 Floor Standing 2-Door Basin Unit

ŝ

| Product Dimensions         |                               |
|----------------------------|-------------------------------|
| Height (mm):               | 800                           |
| Width (mm):                | 596                           |
| Depth (mm):                | 445                           |
| Nett Weight (kg):          | 25                            |
| Packaging Dimensions       |                               |
| Height (mm):               | 850                           |
| Width (mm):                | 600                           |
| Depth (mm):                | 455                           |
| Gross Weight (kg):         | 25                            |
| Packaging Data             |                               |
| Box Colour:                | Brown Cardboard Box - Printed |
| Box Qty:                   | 1                             |
| Label Size:                | 100 x 50                      |
| Label Colour:              | White Label                   |
| Label Qty:                 | 2                             |
| Outer Box Dimensions (If A | Applicable)                   |
| Height (mm):               | · · · ·                       |
| Width (mm):                |                               |
| Depth (mm):                |                               |
| Gross Weight (kg):         |                               |
| Barcode:                   | 5056462618586                 |
| Product Details            |                               |
| Country of Origin:         | China                         |
| Fitting Instruction:       | No                            |
| CE Certification:          | N/A                           |
| FSC Certified Materials:   | Yes                           |
| Colour:                    | Satin Anthracite              |
| Construction Method:       | Cam & Wood Dowel              |
| Construction Type:         | Rigid                         |
| Cabinet Finish:            | MFC Painted Matt              |
| Fascia Finish:             | Mdf Painted Matt              |
| Cabinet Thickness (mm):    | 18                            |
| Fascia Thickness (mm):     | 18                            |
| Drawer Included:           | Not Applicable                |
| Drawer Type:               | Not Applicable                |
| No of Shelves:             | 1                             |
| Hinge Type:                | 95 Degree Soft Close          |
| Hinge Included:            | Yes, Supplied                 |
| Adjustable Legs:           | No                            |
| Fixings Included:          | No                            |
| Handle Style:              | Contemporary                  |
| Waste Shroud:              | No                            |
| Handle Included:           | Yes                           |
| Handle Type:               | Сир                           |