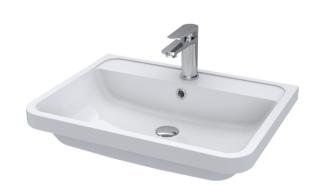

## TECHNICAL DATA SHEET

ROXOR

Sales Code: PMB003

**Description:** 600X450mm Poly Marble Basin

| Product Dime        | nsions                                                   |  |
|---------------------|----------------------------------------------------------|--|
| Height (mm):        | 450                                                      |  |
| Width (mm):         | 600                                                      |  |
| Depth (mm):         | 157                                                      |  |
| Nett Weight (kg):   | 12.82                                                    |  |
| Packaging Din       | nensions                                                 |  |
| Height (mm):        | 167                                                      |  |
| Width (mm):         | 640                                                      |  |
| Depth (mm):         | 470                                                      |  |
| Gross Weight (kg    | ): 12.82                                                 |  |
| Packaging Dat       | a                                                        |  |
| Box Colour:         | Brown Cardboard Box - Printed                            |  |
| Box Qty:            | 1                                                        |  |
| Label Size:         | 100 x 50                                                 |  |
| Label Colour:       | White Label                                              |  |
| Label Qty:          | 2                                                        |  |
| Outer Box Din       | nensions (If Applicable)                                 |  |
| Height (mm):        |                                                          |  |
| Width (mm):         |                                                          |  |
| Depth (mm):         |                                                          |  |
| Gross Weight (kg    | ):                                                       |  |
| Barcode:            | 5055369021734                                            |  |
| Product Detail      | s                                                        |  |
| Country of Origir   | n: China                                                 |  |
| Fitting Instruction | n: No                                                    |  |
| Certification:      | CE: NO WRAS: N/A WRAS No: N/A                            |  |
| Product Material:   | Polymarble                                               |  |
| Fixing Supplied:    | No                                                       |  |
|                     |                                                          |  |
| Pans/Bidets:        | Trap Style: Not Applicable Includes Seat: Not Applicable |  |
| Seats:              | Seat Type: Not Applicable Material: Not Applicable       |  |
| Seats               | Function: Not Applicable Hinge Type: Not Applicable      |  |
|                     | Hinge Material: Not Applicable                           |  |
|                     |                                                          |  |
| Cisterns:           | Operating Type: Not Applicable Fittings: Not Applicable  |  |
| Cisterns.           | Lever Type: Not Applicable                               |  |
|                     |                                                          |  |
| Basins:             | Tap Hole: One Taphole Chain Stay Hole: No                |  |
|                     | Template: Not Required Waste Type Req: Slotted           |  |
|                     | Overflow Inc: Yes Overflow Cover: Yes                    |  |
|                     | Inner Bowl Depth (mm): 110mm                             |  |