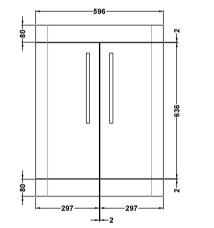

## TECHNICAL DATA SHEET

ROXOR

Sales Code: PMP1492

Description: 600 Floor Standing 2-Door Basin Unit

ŝ

| Product Dimensions         |                               |
|----------------------------|-------------------------------|
| Height (mm):               | 800                           |
| Width (mm):                | 596                           |
| Depth (mm):                | 445                           |
| Nett Weight (kg):          | 25                            |
| Packaging Dimensions       |                               |
| Height (mm):               | 850                           |
| Width (mm):                | 600                           |
| Depth (mm):                | 455                           |
| Gross Weight (kg):         | 25                            |
| Packaging Data             |                               |
| Box Colour:                | Brown Cardboard Box - Printed |
| Box Qty:                   | 1                             |
| Label Size:                | 100 x 50                      |
| Label Colour:              | White Label                   |
| Label Qty:                 | 2                             |
| Outer Box Dimensions (If A | Applicable)                   |
| Height (mm):               | · · · ·                       |
| Width (mm):                |                               |
| Depth (mm):                |                               |
| Gross Weight (kg):         |                               |
| Barcode:                   | 5056462618586                 |
| Product Details            |                               |
| Country of Origin:         | China                         |
| Fitting Instruction:       | No                            |
| CE Certification:          | N/A                           |
| FSC Certified Materials:   | Yes                           |
| Colour:                    | Satin Anthracite              |
| Construction Method:       | Cam & Wood Dowel              |
| Construction Type:         | Rigid                         |
| Cabinet Finish:            | MFC Painted Matt              |
| Fascia Finish:             | Mdf Painted Matt              |
| Cabinet Thickness (mm):    | 18                            |
| Fascia Thickness (mm):     | 18                            |
| Drawer Included:           | Not Applicable                |
| Drawer Type:               | Not Applicable                |
| No of Shelves:             | 1                             |
| Hinge Type:                | 95 Degree Soft Close          |
| Hinge Included:            | Yes, Supplied                 |
| Adjustable Legs:           | No                            |
| Fixings Included:          | No                            |
| Handle Style:              | Contemporary                  |
| Waste Shroud:              | No                            |
| Handle Included:           | Yes                           |
| Handle Type:               | Сир                           |