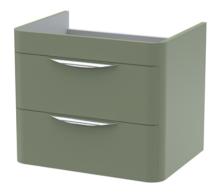

## **Packaging Details**

Barcode: 5056462651569

Sales Code: PMP883 Description: 600 Wall Hung 2-Drawer Basin Unit

| <b>Product Dimensions</b>    |                                |  |  |
|------------------------------|--------------------------------|--|--|
| Height (mm):                 | 500                            |  |  |
| Width (mm):                  | 596                            |  |  |
| Depth (mm):                  | 445                            |  |  |
| Nett Weight (kg):            | 27                             |  |  |
| <b>Packaging Dimensions</b>  |                                |  |  |
| Height (mm):                 | 550                            |  |  |
| Width (mm):                  | 500                            |  |  |
| Depth (mm):                  | 645                            |  |  |
| Gross Weight (kg):           | 27                             |  |  |
| Packaging Data               |                                |  |  |
| Box Colour:                  | Brown Cardboard Box - Printed  |  |  |
| Box Qty:                     | 1                              |  |  |
| Label Size:                  | 100 x 50                       |  |  |
| Label Colour:                | White Label                    |  |  |
| Label Qty:                   | 2                              |  |  |
| Outer Box Dimensions (If App | nlicable)                      |  |  |
| Height (mm):                 | p-1                            |  |  |
| Width (mm):                  |                                |  |  |
| Depth (mm):                  |                                |  |  |
| Gross Weight (kg):           |                                |  |  |
| Barcode:                     | 5056462618616                  |  |  |
| Product Details              |                                |  |  |
| Country of Origin:           | China                          |  |  |
| Fitting Instruction:         | No                             |  |  |
| CE Certification:            | N/A                            |  |  |
| FSC Certified Materials:     | Yes                            |  |  |
| Colour:                      | Satin Green                    |  |  |
| Construction Method:         | Cam & Wood Dowel               |  |  |
| Construction Type:           | Rigid                          |  |  |
| Cabinet Finish:              | MFC Painted Matt               |  |  |
| Fascia Finish:               | Mdf Painted Matt               |  |  |
| Cabinet Thickness (mm):      | 18                             |  |  |
| Fascia Thickness (mm):       | 18                             |  |  |
| Drawer Included:             | Yes                            |  |  |
| Drawer Type:                 | 80mm High Metal S/C Inc Galler |  |  |
| No of Shelves:               | 0                              |  |  |
| Hinge Type:                  | Not Applicable                 |  |  |
| Hinge Included:              | No                             |  |  |
| Adjustable Legs:             | No                             |  |  |
| Fixings Included:            | Yes                            |  |  |
| Handle Style:                | Contemporary                   |  |  |
| Waste Shroud:                | Yes                            |  |  |
| Handle Included:             | Yes                            |  |  |