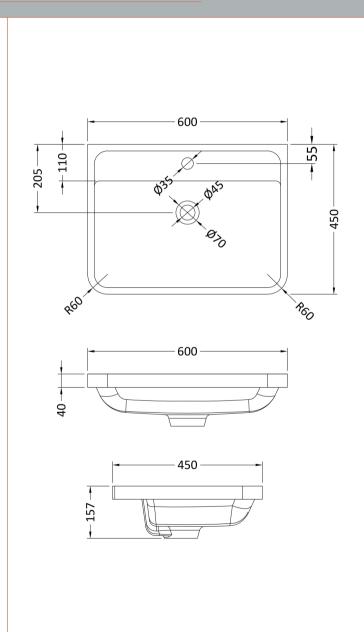

Cup

Handle Type:

Sales Code: PMB003 Description: 600X450mm Poly Marble Basin

| Product Dime                 | ısions                      |                               |                               |  |  |
|------------------------------|-----------------------------|-------------------------------|-------------------------------|--|--|
| Height (mm):                 | eight (mm):                 |                               | 450                           |  |  |
| Width (mm):                  |                             | 600                           |                               |  |  |
| Depth (mm):                  |                             | 157                           |                               |  |  |
| Nett Weight (kg):            |                             | 12.82                         |                               |  |  |
| Packaging Din                | nensions                    |                               |                               |  |  |
| Height (mm):                 |                             | 167                           |                               |  |  |
| Width (mm):                  |                             | 640                           |                               |  |  |
| Depth (mm):                  |                             | 470                           |                               |  |  |
| Gross Weight (kg):           |                             | 12.82                         |                               |  |  |
| Packaging Dat                | a                           |                               |                               |  |  |
| Box Colour:                  |                             | Brown Cardboard Box - Printed |                               |  |  |
| Box Qty:                     |                             | 1                             |                               |  |  |
| Label Size:                  |                             | 100 x 50                      |                               |  |  |
| Label Colour:                |                             | White Label                   |                               |  |  |
| Label Qty:                   |                             | 2                             |                               |  |  |
| Outer Box Din                | nensions (If Appli          | cable)                        |                               |  |  |
| Height (mm):                 |                             |                               |                               |  |  |
| Width (mm):                  |                             |                               |                               |  |  |
| Depth (mm):                  |                             |                               |                               |  |  |
| Gross Weight (kg             | ):                          |                               |                               |  |  |
| Barcode:                     |                             | 5055369021                    | 1734                          |  |  |
| Product Detail               | s                           |                               |                               |  |  |
| Country of Origin:           |                             | China                         |                               |  |  |
| Fitting Instruction:         |                             | No                            |                               |  |  |
| Certification:               | CE: No V                    | WRAS: N/A                     | WRAS No: N/A                  |  |  |
| Product Material:            | 1                           | Polymarble                    |                               |  |  |
| Fixing Supplied:             |                             | No                            |                               |  |  |
|                              |                             |                               |                               |  |  |
| Pans/Bidets:                 | Trap Style: Not App         | dicable                       | Includes Seat: Not Applicable |  |  |
| r alls/bluets.               | Trap Style. NOT App         | nicable                       | mendes seat. Not applicable   |  |  |
| 0 1                          | C .T                        | 1                             | No. 11 No. 12 House           |  |  |
| Seats:                       | Seat Type: Not App          |                               | Material: Not Applicable      |  |  |
|                              | Function: Not App           |                               | Hinge Type: Not Applicable    |  |  |
|                              | Hinge Material: Not         | Applicable                    |                               |  |  |
|                              |                             |                               |                               |  |  |
| Cisterns: Operating Type: No |                             | t Applicabl                   | e Fittings: Not Applicable    |  |  |
|                              | Lever Type: Not Applicable  |                               |                               |  |  |
|                              |                             |                               |                               |  |  |
|                              |                             |                               |                               |  |  |
| Basins:                      | Tap Hole: One Tapl          |                               | Chain Stay Hole: No           |  |  |
|                              | Template: Not Requ          | iired                         | Waste Type Req: Slotted       |  |  |
|                              | Overflow Inc: Yes           |                               | Overflow Cover: Yes           |  |  |
|                              | nner Bowl Depth (mm): 110mm |                               | n                             |  |  |