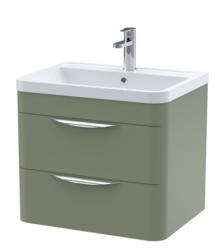

## ROXOR

- 450 -

- 390 -

--

Sales Code: FPA802 Description: Parade 600 W/H 2 Drawer Basin & Cabinet

450