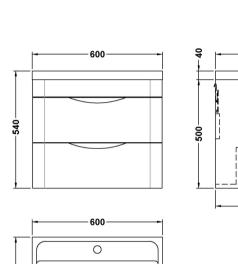

## **Packaging Details**

Barcode: 5056462651569

Sales Code: PMP883 Description: 600 Wall Hung 2-Drawer Basin Unit

| <b>Product Dimensions</b>    |                                |  |  |
|------------------------------|--------------------------------|--|--|
| Height (mm):                 | 500                            |  |  |
| Width (mm):                  | 596                            |  |  |
| Depth (mm):                  | 445                            |  |  |
| Nett Weight (kg):            | 27                             |  |  |
| <b>Packaging Dimensions</b>  |                                |  |  |
| Height (mm):                 | 550                            |  |  |
| Width (mm):                  | 500                            |  |  |
| Depth (mm):                  | 645                            |  |  |
| Gross Weight (kg):           | 27                             |  |  |
| Packaging Data               |                                |  |  |
| Box Colour:                  | Brown Cardboard Box - Printed  |  |  |
| Box Qty:                     | 1                              |  |  |
| Label Size:                  | 100 x 50                       |  |  |
| Label Colour:                | White Label                    |  |  |
| Label Qty:                   | 2                              |  |  |
| Outer Box Dimensions (If App | nlicable)                      |  |  |
| Height (mm):                 | p-1                            |  |  |
| Width (mm):                  |                                |  |  |
| Depth (mm):                  |                                |  |  |
| Gross Weight (kg):           |                                |  |  |
| Barcode:                     | 5056462618616                  |  |  |
| Product Details              |                                |  |  |
| Country of Origin:           | China                          |  |  |
| Fitting Instruction:         | No                             |  |  |
| CE Certification:            | N/A                            |  |  |
| FSC Certified Materials:     | Yes                            |  |  |
| Colour:                      | Satin Green                    |  |  |
| Construction Method:         | Cam & Wood Dowel               |  |  |
| Construction Type:           | Rigid                          |  |  |
| Cabinet Finish:              | MFC Painted Matt               |  |  |
| Fascia Finish:               | Mdf Painted Matt               |  |  |
| Cabinet Thickness (mm):      | 18                             |  |  |
| Fascia Thickness (mm):       | 18                             |  |  |
| Drawer Included:             | Yes                            |  |  |
| Drawer Type:                 | 80mm High Metal S/C Inc Galler |  |  |
| No of Shelves:               | 0                              |  |  |
| Hinge Type:                  | Not Applicable                 |  |  |
| Hinge Included:              | No                             |  |  |
| Adjustable Legs:             | No                             |  |  |
| Fixings Included:            | Yes                            |  |  |
| Handle Style:                | Contemporary                   |  |  |
| Waste Shroud:                | Yes                            |  |  |
| Handle Included:             | Yes                            |  |  |