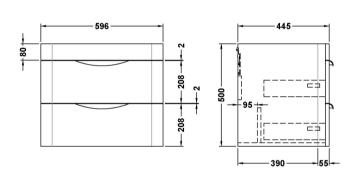

## **Packaging Details**

Barcode: 5056462651569

Sales Code: PMP883 Description: 600 Wall Hung 2-Drawer Basin Unit

| <b>Product Dimensions</b>    |                                |  |  |
|------------------------------|--------------------------------|--|--|
| Height (mm):                 | 500                            |  |  |
| Width (mm):                  | 596                            |  |  |
| Depth (mm):                  | 445                            |  |  |
| Nett Weight (kg):            | 27                             |  |  |
| <b>Packaging Dimensions</b>  |                                |  |  |
| Height (mm):                 | 550                            |  |  |
| Width (mm):                  | 500                            |  |  |
| Depth (mm):                  | 645                            |  |  |
| Gross Weight (kg):           | 27                             |  |  |
| Packaging Data               |                                |  |  |
| Box Colour:                  | Brown Cardboard Box - Printed  |  |  |
| Box Qty:                     | 1                              |  |  |
| Label Size:                  | 100 x 50                       |  |  |
| Label Colour:                | White Label                    |  |  |
| Label Qty:                   | 2                              |  |  |
| Outer Box Dimensions (If App | nlicable)                      |  |  |
| Height (mm):                 | p-1                            |  |  |
| Width (mm):                  |                                |  |  |
| Depth (mm):                  |                                |  |  |
| Gross Weight (kg):           |                                |  |  |
| Barcode:                     | 5056462618616                  |  |  |
| Product Details              |                                |  |  |
| Country of Origin:           | China                          |  |  |
| Fitting Instruction:         | No                             |  |  |
| CE Certification:            | N/A                            |  |  |
| FSC Certified Materials:     | Yes                            |  |  |
| Colour:                      | Satin Green                    |  |  |
| Construction Method:         | Cam & Wood Dowel               |  |  |
| Construction Type:           | Rigid                          |  |  |
| Cabinet Finish:              | MFC Painted Matt               |  |  |
| Fascia Finish:               | Mdf Painted Matt               |  |  |
| Cabinet Thickness (mm):      | 18                             |  |  |
| Fascia Thickness (mm):       | 18                             |  |  |
| Drawer Included:             | Yes                            |  |  |
| Drawer Type:                 | 80mm High Metal S/C Inc Galler |  |  |
| No of Shelves:               | 0                              |  |  |
| Hinge Type:                  | Not Applicable                 |  |  |
| Hinge Included:              | No                             |  |  |
| Adjustable Legs:             | No                             |  |  |
| Fixings Included:            | Yes                            |  |  |
| Handle Style:                | Contemporary                   |  |  |
| Waste Shroud:                | Yes                            |  |  |
| Handle Included:             | Yes                            |  |  |