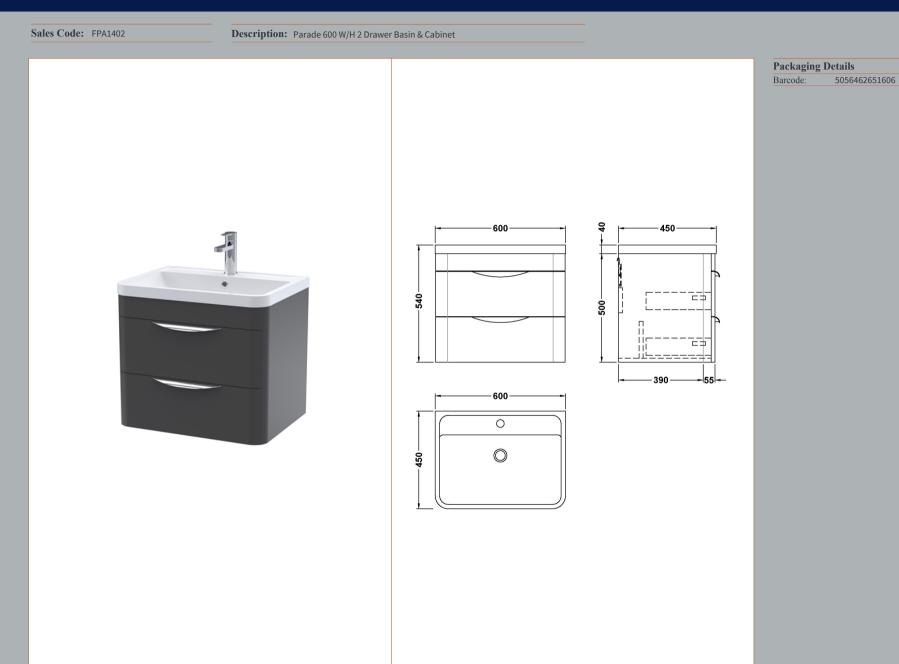

## TECHNICAL DATA SHEET

ROXOR

Sales Code: PMP1483

Description: 600 Wall Hung 2-Drawer Basin Unit

| Product Dimensions         |                                |
|----------------------------|--------------------------------|
| Height (mm):               | 500                            |
| Width (mm):                | 596                            |
| Depth (mm):                | 445                            |
| Nett Weight (kg):          | 27                             |
| ackaging Dimensions        |                                |
| Height (mm):               | 550                            |
| Width (mm):                | 500                            |
| Depth (mm):                | 645                            |
| Gross Weight (kg):         | 27                             |
| Packaging Data             |                                |
| Box Colour:                | Brown Cardboard Box - Printed  |
| Box Qty:                   | 1                              |
| Label Size:                | <br>100 x 50                   |
| Label Colour:              | White Label                    |
| Label Qty:                 | 2                              |
| Outer Box Dimensions (If A | (pplicable)                    |
| Height (mm):               | FF                             |
| Width (mm):                |                                |
| Depth (mm):                |                                |
| Gross Weight (kg):         |                                |
| Barcode:                   | 5056462618623                  |
| Product Details            |                                |
| Country of Origin:         | China                          |
| Fitting Instruction:       | No                             |
| CE Certification:          | N/A                            |
| FSC Certified Materials:   | Yes                            |
| Colour:                    | Satin Anthracite               |
| Construction Method:       | Cam & Wood Dowel               |
| Construction Type:         | Rigid                          |
| Cabinet Finish:            | MFC Painted Matt               |
| Fascia Finish:             | Mdf Painted Matt               |
| Cabinet Thickness (mm):    | 18                             |
| Fascia Thickness (mm):     | 18                             |
| Drawer Included:           | Yes                            |
| Drawer Type:               | 80mm High Metal S/C Inc Galler |
| No of Shelves:             | 0                              |
| Hinge Type:                | Not Applicable                 |
| Hinge Included:            | No                             |
| Adjustable Legs:           | No                             |
| Fixings Included:          | Yes                            |
| Handle Style:              | Contemporary                   |
| Waste Shroud:              | Yes                            |
| Handle Included:           | Yes                            |
| Handle Type:               | Сир                            |