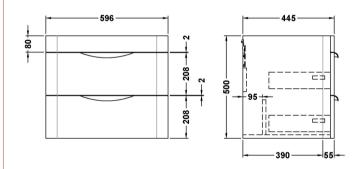

## TECHNICAL DATA SHEET

ROXOR

Sales Code: PMP1483

Description: 600 Wall Hung 2-Drawer Basin Unit

| Product Dimensions         |                                |
|----------------------------|--------------------------------|
| Height (mm):               | 500                            |
| Width (mm):                | 596                            |
| Depth (mm):                | 445                            |
| Nett Weight (kg):          | 27                             |
| ackaging Dimensions        |                                |
| Height (mm):               | 550                            |
| Width (mm):                | 500                            |
| Depth (mm):                | 645                            |
| Gross Weight (kg):         | 27                             |
| Packaging Data             |                                |
| Box Colour:                | Brown Cardboard Box - Printed  |
| Box Qty:                   | 1                              |
| Label Size:                | <br>100 x 50                   |
| Label Colour:              | White Label                    |
| Label Qty:                 | 2                              |
| Outer Box Dimensions (If A | (pplicable)                    |
| Height (mm):               | FF                             |
| Width (mm):                |                                |
| Depth (mm):                |                                |
| Gross Weight (kg):         |                                |
| Barcode:                   | 5056462618623                  |
| Product Details            |                                |
| Country of Origin:         | China                          |
| Fitting Instruction:       | No                             |
| CE Certification:          | N/A                            |
| FSC Certified Materials:   | Yes                            |
| Colour:                    | Satin Anthracite               |
| Construction Method:       | Cam & Wood Dowel               |
| Construction Type:         | Rigid                          |
| Cabinet Finish:            | MFC Painted Matt               |
| Fascia Finish:             | Mdf Painted Matt               |
| Cabinet Thickness (mm):    | 18                             |
| Fascia Thickness (mm):     | 18                             |
| Drawer Included:           | Yes                            |
| Drawer Type:               | 80mm High Metal S/C Inc Galler |
| No of Shelves:             | 0                              |
| Hinge Type:                | Not Applicable                 |
| Hinge Included:            | No                             |
| Adjustable Legs:           | No                             |
| Fixings Included:          | Yes                            |
| Handle Style:              | Contemporary                   |
| Waste Shroud:              | Yes                            |
| Handle Included:           | Yes                            |
| Handle Type:               | Сир                            |