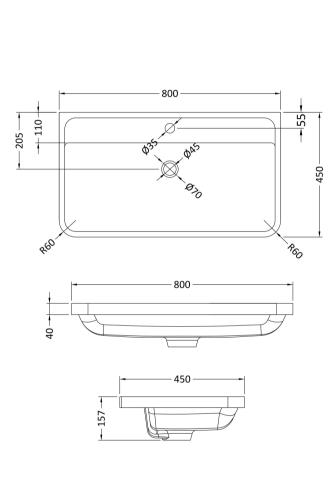

Cup

Handle Type:

Sales Code: PMB005 Description: 800X450mm Poly Marble Basin

| Product Dime                                                      | nsions                                                 |                               |                                                |  |
|-------------------------------------------------------------------|--------------------------------------------------------|-------------------------------|------------------------------------------------|--|
|                                                                   |                                                        | 450                           |                                                |  |
| Height (mm): Width (mm):                                          |                                                        |                               |                                                |  |
|                                                                   |                                                        | 800                           |                                                |  |
| Depth (mm):                                                       |                                                        | 157<br>18.12                  |                                                |  |
| Nett Weight (kg)  Packaging Dir                                   |                                                        | 18.12                         |                                                |  |
|                                                                   | ilensions                                              | 1.07                          |                                                |  |
| Height (mm):                                                      |                                                        | 167                           |                                                |  |
| Width (mm):                                                       |                                                        | 840                           |                                                |  |
| Depth (mm):                                                       | \.                                                     | 470                           | <u>*                                      </u> |  |
| Gross Weight (kg                                                  |                                                        | 18.12                         |                                                |  |
| Packaging Dat                                                     | ia — — — — — — — — — — — — — — — — — — —               |                               |                                                |  |
| Box Colour:                                                       |                                                        | Brown Cardboard Box - Printed |                                                |  |
| Box Qty:                                                          |                                                        | 1                             |                                                |  |
| Label Size:                                                       |                                                        | 100 x 50                      |                                                |  |
| Label Colour:                                                     |                                                        | White Label                   |                                                |  |
| Label Qty: 2 Outer Box Dimensions (If Applicable)                 |                                                        |                               |                                                |  |
|                                                                   | nensions (If Appli                                     | icable)                       |                                                |  |
| Height (mm):                                                      |                                                        |                               |                                                |  |
| Width (mm):                                                       |                                                        |                               |                                                |  |
| Depth (mm):                                                       | `                                                      |                               |                                                |  |
| Gross Weight (kg                                                  | <u>;):</u>                                             |                               |                                                |  |
| Barcode:                                                          |                                                        | 5055369021                    | .765                                           |  |
| Product Detai                                                     |                                                        |                               |                                                |  |
| Country of Origin:                                                |                                                        | China                         |                                                |  |
| Fitting Instruction                                               |                                                        | No                            |                                                |  |
| Certification:                                                    | C2                                                     | WRAS: N/A                     |                                                |  |
| Product Material:                                                 |                                                        | Polymarble                    |                                                |  |
| Fixing Supplied:                                                  |                                                        | No                            |                                                |  |
| Pans/Bidets:                                                      | Trap Style: Not App                                    | olicable                      | Includes Seat: Not Applicable                  |  |
| Seats:                                                            | Seat Type: Not App                                     | olicable                      | Material: Not Applicable                       |  |
| Function: No                                                      |                                                        | olicable                      | Hinge Type: Not Applicable                     |  |
|                                                                   | Hinge Material: Not Applicable                         |                               |                                                |  |
|                                                                   |                                                        |                               |                                                |  |
| Cisterns: Operating Type: Not Applicable Fittings: Not Applicable |                                                        |                               |                                                |  |
| Cisteriis                                                         | Lever Type: Not Applicable  Lever Type: Not Applicable |                               |                                                |  |
|                                                                   | zever type. ween,                                      | pricable                      |                                                |  |
| Basins:                                                           | Tap Hole: One Tap                                      | hole                          | Chain Stay Hole: No                            |  |
|                                                                   | Template: Not Required                                 |                               | Waste Type Req: Slotted                        |  |
| Overflow Inc: Yes                                                 |                                                        |                               | Overflow Cover: Yes                            |  |
|                                                                   | Inner Bowl Depth (mm): 105m                            |                               | n                                              |  |
|                                                                   | (I                                                     | ). 1031111                    |                                                |  |