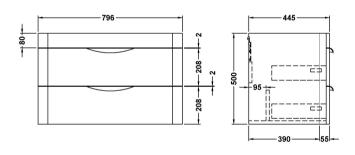

## **Packaging Details**

Barcode: 5056462651620

Sales Code: PMP1485 Description: 800 Wall Hung 2-Drawer Basin Unit

| <b>Product Dimensions</b>            |                                |  |  |  |
|--------------------------------------|--------------------------------|--|--|--|
| Height (mm):                         | 500                            |  |  |  |
| Width (mm):                          | 796                            |  |  |  |
| Depth (mm):                          | 445                            |  |  |  |
| Nett Weight (kg):                    | 32                             |  |  |  |
| <b>Packaging Dimensions</b>          |                                |  |  |  |
| Height (mm):                         | 810                            |  |  |  |
| Width (mm):                          | 530                            |  |  |  |
| Depth (mm):                          | 480                            |  |  |  |
| Gross Weight (kg):                   | 32                             |  |  |  |
| Packaging Data                       |                                |  |  |  |
| Box Colour:                          | Brown Cardboard Box - Printed  |  |  |  |
| Box Qty:                             | 1                              |  |  |  |
| Label Size:                          | 100 x 50                       |  |  |  |
| Label Colour:                        | White Label                    |  |  |  |
| Label Qty:                           | 2                              |  |  |  |
| Outer Box Dimensions (If Applicable) |                                |  |  |  |
| Height (mm):                         | FF                             |  |  |  |
| Width (mm):                          |                                |  |  |  |
| Depth (mm):                          |                                |  |  |  |
| Gross Weight (kg):                   |                                |  |  |  |
| Barcode:                             | 5056462618661                  |  |  |  |
| <b>Product Details</b>               |                                |  |  |  |
| Country of Origin:                   | China                          |  |  |  |
| Fitting Instruction:                 | No                             |  |  |  |
| CE Certification:                    | N/A                            |  |  |  |
| FSC Certified Materials:             | Yes                            |  |  |  |
| Colour:                              | Satin Anthracite               |  |  |  |
| Construction Method:                 | Cam & Wood Dowel               |  |  |  |
| Construction Type:                   | Rigid                          |  |  |  |
| Cabinet Finish:                      | MFC Painted Matt               |  |  |  |
| Fascia Finish:                       | Mdf Painted Matt               |  |  |  |
| Cabinet Thickness (mm):              | 18                             |  |  |  |
| Fascia Thickness (mm):               | 18                             |  |  |  |
| Drawer Included:                     | Yes                            |  |  |  |
| Drawer Type:                         | 80mm High Metal S/C Inc Galler |  |  |  |
| No of Shelves:                       | 0                              |  |  |  |
| Hinge Type:                          | Not Applicable                 |  |  |  |
| Hinge Included:                      | No                             |  |  |  |
| Adjustable Legs:                     | No                             |  |  |  |
| Fixings Included:                    | Yes                            |  |  |  |
| Handle Style:                        | Contemporary                   |  |  |  |
| Waste Shroud:                        | Yes                            |  |  |  |
| Handle Included:                     | Yes                            |  |  |  |