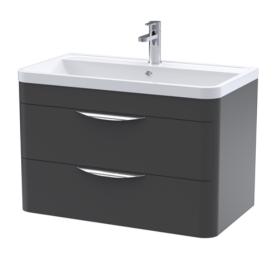

## ROXOR

Sales Code: FPA1405 Description: Parade 800 W/H 2 Drawer Basin & Cabinet