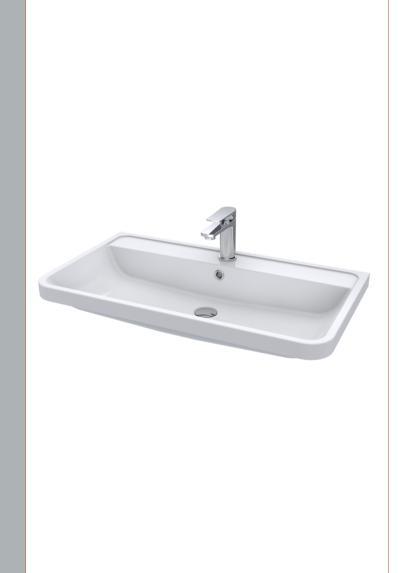

Cup

Handle Type:

Sales Code: PMB005 Description: 800X450mm Poly Marble Basin

| Product Dime                                                      | nsions                                                 |                               |                                                |  |
|-------------------------------------------------------------------|--------------------------------------------------------|-------------------------------|------------------------------------------------|--|
|                                                                   |                                                        | 450                           |                                                |  |
| Height (mm): Width (mm):                                          |                                                        |                               |                                                |  |
|                                                                   |                                                        | 800                           |                                                |  |
| Depth (mm):                                                       |                                                        | 157<br>18.12                  |                                                |  |
| Nett Weight (kg)  Packaging Dir                                   |                                                        | 18.12                         |                                                |  |
|                                                                   | ilensions                                              | 1.07                          |                                                |  |
| Height (mm):                                                      |                                                        | 167                           |                                                |  |
| Width (mm):                                                       |                                                        | 840                           |                                                |  |
| Depth (mm):                                                       | \.                                                     | 470                           | <u>*                                      </u> |  |
| Gross Weight (kg                                                  |                                                        | 18.12                         |                                                |  |
| Packaging Dat                                                     | ia — — — — — — — — — — — — — — — — — — —               |                               |                                                |  |
| Box Colour:                                                       |                                                        | Brown Cardboard Box - Printed |                                                |  |
| Box Qty:                                                          |                                                        | 1                             |                                                |  |
| Label Size:                                                       |                                                        | 100 x 50                      |                                                |  |
| Label Colour:                                                     |                                                        | White Label                   |                                                |  |
| Label Qty: 2 Outer Box Dimensions (If Applicable)                 |                                                        |                               |                                                |  |
|                                                                   | nensions (If Appli                                     | icable)                       |                                                |  |
| Height (mm):                                                      |                                                        |                               |                                                |  |
| Width (mm):                                                       |                                                        |                               |                                                |  |
| Depth (mm):                                                       | `                                                      |                               |                                                |  |
| Gross Weight (kg                                                  | <u>;):</u>                                             |                               |                                                |  |
| Barcode:                                                          |                                                        | 5055369021                    | .765                                           |  |
| Product Detai                                                     |                                                        |                               |                                                |  |
| Country of Origin:                                                |                                                        | China                         |                                                |  |
| Fitting Instruction                                               |                                                        | No                            |                                                |  |
| Certification:                                                    | C2                                                     | WRAS: N/A                     |                                                |  |
| Product Material:                                                 |                                                        | Polymarble                    |                                                |  |
| Fixing Supplied:                                                  |                                                        | No                            |                                                |  |
| Pans/Bidets:                                                      | Trap Style: Not App                                    | olicable                      | Includes Seat: Not Applicable                  |  |
| Seats:                                                            | Seat Type: Not App                                     | olicable                      | Material: Not Applicable                       |  |
| Function: No                                                      |                                                        | olicable                      | Hinge Type: Not Applicable                     |  |
|                                                                   | Hinge Material: Not Applicable                         |                               |                                                |  |
|                                                                   |                                                        |                               |                                                |  |
| Cisterns: Operating Type: Not Applicable Fittings: Not Applicable |                                                        |                               |                                                |  |
| Cisteriis                                                         | Lever Type: Not Applicable  Lever Type: Not Applicable |                               |                                                |  |
|                                                                   | zever type. ween,                                      | pricable                      |                                                |  |
| Basins:                                                           | Tap Hole: One Tap                                      | hole                          | Chain Stay Hole: No                            |  |
|                                                                   | Template: Not Required                                 |                               | Waste Type Req: Slotted                        |  |
| Overflow Inc: Yes                                                 |                                                        |                               | Overflow Cover: Yes                            |  |
|                                                                   | Inner Bowl Depth (mm): 105m                            |                               | n                                              |  |
|                                                                   | (I                                                     | ). 1031111                    |                                                |  |