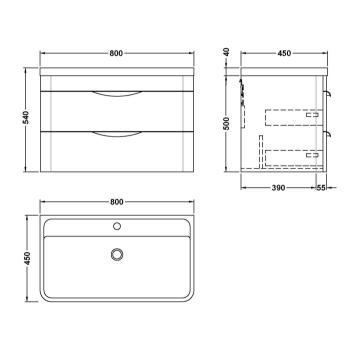

## **Packaging Details**

Barcode: 5056462651620

Sales Code: PMP1485 Description: 800 Wall Hung 2-Drawer Basin Unit

| <b>Product Dimensions</b>            |                                |  |  |  |
|--------------------------------------|--------------------------------|--|--|--|
| Height (mm):                         | 500                            |  |  |  |
| Width (mm):                          | 796                            |  |  |  |
| Depth (mm):                          | 445                            |  |  |  |
| Nett Weight (kg):                    | 32                             |  |  |  |
| <b>Packaging Dimensions</b>          |                                |  |  |  |
| Height (mm):                         | 810                            |  |  |  |
| Width (mm):                          | 530                            |  |  |  |
| Depth (mm):                          | 480                            |  |  |  |
| Gross Weight (kg):                   | 32                             |  |  |  |
| Packaging Data                       |                                |  |  |  |
| Box Colour:                          | Brown Cardboard Box - Printed  |  |  |  |
| Box Qty:                             | 1                              |  |  |  |
| Label Size:                          | 100 x 50                       |  |  |  |
| Label Colour:                        | White Label                    |  |  |  |
| Label Qty:                           | 2                              |  |  |  |
| Outer Box Dimensions (If Applicable) |                                |  |  |  |
| Height (mm):                         | FF                             |  |  |  |
| Width (mm):                          |                                |  |  |  |
| Depth (mm):                          |                                |  |  |  |
| Gross Weight (kg):                   |                                |  |  |  |
| Barcode:                             | 5056462618661                  |  |  |  |
| <b>Product Details</b>               |                                |  |  |  |
| Country of Origin:                   | China                          |  |  |  |
| Fitting Instruction:                 | No                             |  |  |  |
| CE Certification:                    | N/A                            |  |  |  |
| FSC Certified Materials:             | Yes                            |  |  |  |
| Colour:                              | Satin Anthracite               |  |  |  |
| Construction Method:                 | Cam & Wood Dowel               |  |  |  |
| Construction Type:                   | Rigid                          |  |  |  |
| Cabinet Finish:                      | MFC Painted Matt               |  |  |  |
| Fascia Finish:                       | Mdf Painted Matt               |  |  |  |
| Cabinet Thickness (mm):              | 18                             |  |  |  |
| Fascia Thickness (mm):               | 18                             |  |  |  |
| Drawer Included:                     | Yes                            |  |  |  |
| Drawer Type:                         | 80mm High Metal S/C Inc Galler |  |  |  |
| No of Shelves:                       | 0                              |  |  |  |
| Hinge Type:                          | Not Applicable                 |  |  |  |
| Hinge Included:                      | No                             |  |  |  |
| Adjustable Legs:                     | No                             |  |  |  |
| Fixings Included:                    | Yes                            |  |  |  |
| Handle Style:                        | Contemporary                   |  |  |  |
| Waste Shroud:                        | Yes                            |  |  |  |
| Handle Included:                     | Yes                            |  |  |  |

Cup

Handle Type:

Sales Code: PMB005 Description: 800X450mm Poly Marble Basin

| Product Dime                                                      | nsions                                                 |                               |                                                |  |
|-------------------------------------------------------------------|--------------------------------------------------------|-------------------------------|------------------------------------------------|--|
|                                                                   |                                                        | 450                           |                                                |  |
| Height (mm): Width (mm):                                          |                                                        |                               |                                                |  |
|                                                                   |                                                        | 800                           |                                                |  |
| Depth (mm):                                                       |                                                        | 157<br>18.12                  |                                                |  |
| Nett Weight (kg)  Packaging Dir                                   |                                                        | 18.12                         |                                                |  |
|                                                                   | ilensions                                              | 1.07                          |                                                |  |
| Height (mm):                                                      |                                                        | 167                           |                                                |  |
| Width (mm):                                                       |                                                        | 840                           |                                                |  |
| Depth (mm):                                                       | \.                                                     | 470                           | <u>*                                      </u> |  |
| Gross Weight (kg                                                  |                                                        | 18.12                         |                                                |  |
| Packaging Dat                                                     | ia — — — — — — — — — — — — — — — — — — —               |                               |                                                |  |
| Box Colour:                                                       |                                                        | Brown Cardboard Box - Printed |                                                |  |
| Box Qty:                                                          |                                                        | 1                             |                                                |  |
| Label Size:                                                       |                                                        | 100 x 50                      |                                                |  |
| Label Colour:                                                     |                                                        | White Label                   |                                                |  |
| Label Qty: 2 Outer Box Dimensions (If Applicable)                 |                                                        |                               |                                                |  |
|                                                                   | nensions (If Appli                                     | icable)                       |                                                |  |
| Height (mm):                                                      |                                                        |                               |                                                |  |
| Width (mm):                                                       |                                                        |                               |                                                |  |
| Depth (mm):                                                       | `                                                      |                               |                                                |  |
| Gross Weight (kg                                                  | <u>;):</u>                                             |                               |                                                |  |
| Barcode:                                                          |                                                        | 5055369021                    | .765                                           |  |
| Product Detai                                                     |                                                        |                               |                                                |  |
| Country of Origin:                                                |                                                        | China                         |                                                |  |
| Fitting Instruction                                               |                                                        | No                            |                                                |  |
| Certification:                                                    | C2                                                     | WRAS: N/A                     |                                                |  |
| Product Material:                                                 |                                                        | Polymarble                    |                                                |  |
| Fixing Supplied:                                                  |                                                        | No                            |                                                |  |
| Pans/Bidets:                                                      | Trap Style: Not App                                    | olicable                      | Includes Seat: Not Applicable                  |  |
| Seats:                                                            | Seat Type: Not App                                     | olicable                      | Material: Not Applicable                       |  |
| Function: No                                                      |                                                        | olicable                      | Hinge Type: Not Applicable                     |  |
|                                                                   | Hinge Material: Not Applicable                         |                               |                                                |  |
|                                                                   |                                                        |                               |                                                |  |
| Cisterns: Operating Type: Not Applicable Fittings: Not Applicable |                                                        |                               |                                                |  |
| Cisteriis                                                         | Lever Type: Not Applicable  Lever Type: Not Applicable |                               |                                                |  |
|                                                                   | zever type. ween,                                      | pricable                      |                                                |  |
| Basins:                                                           | Tap Hole: One Tap                                      | hole                          | Chain Stay Hole: No                            |  |
|                                                                   | Template: Not Required                                 |                               | Waste Type Req: Slotted                        |  |
| Overflow Inc: Yes                                                 |                                                        |                               | Overflow Cover: Yes                            |  |
|                                                                   | Inner Bowl Depth (mm): 105m                            |                               | n                                              |  |
|                                                                   | (I                                                     | ). 1031111                    |                                                |  |