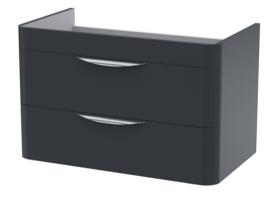

## **Packaging Details**

Barcode: 5056462651620

Sales Code: PMP1485 Description: 800 Wall Hung 2-Drawer Basin Unit

| <b>Product Dimensions</b>            |                                |  |  |  |
|--------------------------------------|--------------------------------|--|--|--|
| Height (mm):                         | 500                            |  |  |  |
| Width (mm):                          | 796                            |  |  |  |
| Depth (mm):                          | 445                            |  |  |  |
| Nett Weight (kg):                    | 32                             |  |  |  |
| <b>Packaging Dimensions</b>          |                                |  |  |  |
| Height (mm):                         | 810                            |  |  |  |
| Width (mm):                          | 530                            |  |  |  |
| Depth (mm):                          | 480                            |  |  |  |
| Gross Weight (kg):                   | 32                             |  |  |  |
| Packaging Data                       |                                |  |  |  |
| Box Colour:                          | Brown Cardboard Box - Printed  |  |  |  |
| Box Qty:                             | 1                              |  |  |  |
| Label Size:                          | 100 x 50                       |  |  |  |
| Label Colour:                        | White Label                    |  |  |  |
| Label Qty:                           | 2                              |  |  |  |
| Outer Box Dimensions (If Applicable) |                                |  |  |  |
| Height (mm):                         | FF                             |  |  |  |
| Width (mm):                          |                                |  |  |  |
| Depth (mm):                          |                                |  |  |  |
| Gross Weight (kg):                   |                                |  |  |  |
| Barcode:                             | 5056462618661                  |  |  |  |
| <b>Product Details</b>               |                                |  |  |  |
| Country of Origin:                   | China                          |  |  |  |
| Fitting Instruction:                 | No                             |  |  |  |
| CE Certification:                    | N/A                            |  |  |  |
| FSC Certified Materials:             | Yes                            |  |  |  |
| Colour:                              | Satin Anthracite               |  |  |  |
| Construction Method:                 | Cam & Wood Dowel               |  |  |  |
| Construction Type:                   | Rigid                          |  |  |  |
| Cabinet Finish:                      | MFC Painted Matt               |  |  |  |
| Fascia Finish:                       | Mdf Painted Matt               |  |  |  |
| Cabinet Thickness (mm):              | 18                             |  |  |  |
| Fascia Thickness (mm):               | 18                             |  |  |  |
| Drawer Included:                     | Yes                            |  |  |  |
| Drawer Type:                         | 80mm High Metal S/C Inc Galler |  |  |  |
| No of Shelves:                       | 0                              |  |  |  |
| Hinge Type:                          | Not Applicable                 |  |  |  |
| Hinge Included:                      | No                             |  |  |  |
| Adjustable Legs:                     | No                             |  |  |  |
| Fixings Included:                    | Yes                            |  |  |  |
| Handle Style:                        | Contemporary                   |  |  |  |
| Waste Shroud:                        | Yes                            |  |  |  |
| Handle Included:                     | Yes                            |  |  |  |