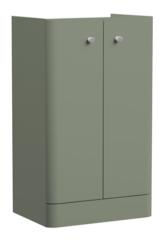

## **Packaging Details**

Barcode: 5056462658247

Sales Code: RC0803 **Description:** 500 Floor Standing 2-Door Unit

| <b>Product Dimensions</b>  |                               |  |  |
|----------------------------|-------------------------------|--|--|
| Height (mm):               | 814                           |  |  |
| Width (mm):                | 479                           |  |  |
| Depth (mm):                | 342                           |  |  |
| Nett Weight (kg):          | 17.5                          |  |  |
| Packaging Dimensions       |                               |  |  |
| Height (mm):               | 835                           |  |  |
| Width (mm):                | 500                           |  |  |
| Depth (mm):                | 340                           |  |  |
| Gross Weight (kg):         | 18                            |  |  |
| Packaging Data             |                               |  |  |
| Box Colour:                | Brown Cardboard Box - Printed |  |  |
| Box Oty:                   | 1                             |  |  |
| Label Size:                | 100 x 50                      |  |  |
| Label Colour:              | Not Applicable                |  |  |
| Label Oty:                 | 0                             |  |  |
| Outer Box Dimensions (If A | nnlicable)                    |  |  |
| Height (mm):               | Phienici                      |  |  |
| Width (mm):                |                               |  |  |
| Depth (mm):                |                               |  |  |
| Gross Weight (kg):         |                               |  |  |
| Barcode:                   | 5056462618463                 |  |  |
| Product Details            |                               |  |  |
| Country of Origin:         | China                         |  |  |
| Fitting Instruction:       | No                            |  |  |
| CE Certification:          | N/A                           |  |  |
| FSC Certified Materials:   | Yes                           |  |  |
| Colour:                    | Satin Green                   |  |  |
| Construction Method:       | Cam & Wood Dowel              |  |  |
| Construction Type:         | Rigid                         |  |  |
| Cabinet Finish:            | MFC Painted Matt              |  |  |
| Fascia Finish:             | Mdf Painted Matt              |  |  |
| Cabinet Thickness (mm):    | 16                            |  |  |
| Fascia Thickness (mm):     | 25                            |  |  |
| Drawer Included:           | No                            |  |  |
| Drawer Type:               | Not Applicable                |  |  |
| No of Shelves:             | 2                             |  |  |
| Hinge Type:                | 95 Degree Clip-On Soft Close  |  |  |
| Hinge Included:            | Yes                           |  |  |
| Adjustable Legs:           | No                            |  |  |
| Fixings Included:          | Yes                           |  |  |
| Handle Style:              | Modern                        |  |  |
| Waste Shroud:              | No                            |  |  |
| Handle Included:           | Yes                           |  |  |
| Handle Type:               | Knob                          |  |  |
|                            |                               |  |  |