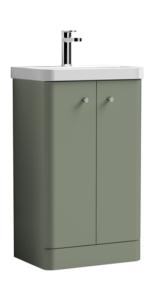

## TECHNICAL DATA SHEET

## ROXOR

Sales Code: COR804 Description: 500 F/S 2-Door Unit & Basin





## **Packaging Details**

Barcode: 5056462658247

Sales Code: RC0803 **Description:** 500 Floor Standing 2-Door Unit





| <b>Product Dimensions</b>  |                               |  |  |
|----------------------------|-------------------------------|--|--|
| Height (mm):               | 814                           |  |  |
| Width (mm):                | 479                           |  |  |
| Depth (mm):                | 342                           |  |  |
| Nett Weight (kg):          | 17.5                          |  |  |
| Packaging Dimensions       |                               |  |  |
| Height (mm):               | 835                           |  |  |
| Width (mm):                | 500                           |  |  |
| Depth (mm):                | 340