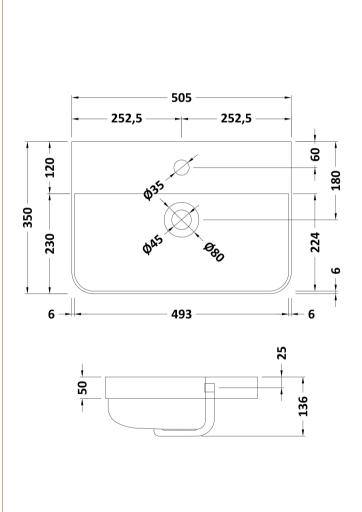

Sales Code: RC003 Description: 500 Thin Edge Basin 1Th (Radius Corners)

| Product Dime                         | nsions                                                           |                |                               |  |  |
|--------------------------------------|------------------------------------------------------------------|----------------|-------------------------------|--|--|
| Height (mm):                         |                                                                  | 135            |                               |  |  |
| Width (mm):                          |                                                                  | 505            |                               |  |  |
| Depth (mm):                          |                                                                  | 355            |                               |  |  |
| Nett Weight (kg)                     |                                                                  | 10             |                               |  |  |
| Packaging Dir                        |                                                                  |                |                               |  |  |
| Height (mm):                         |                                                                  | 415            |                               |  |  |
| Width (mm):                          |                                                                  | 540            |                               |  |  |
| Depth (mm):                          |                                                                  | 210            |                               |  |  |
| Gross Weight (kg                     | ;):                                                              | 10.5           |                               |  |  |
| Packaging Dat                        | ta                                                               |                |                               |  |  |
| Box Colour:                          |                                                                  | Brown Card     | board Box - Printed           |  |  |
| Box Qty:                             |                                                                  | 1              |                               |  |  |
| Label Size:                          |                                                                  | 130 x 95       |                               |  |  |
| Label Colour:                        |                                                                  | Not Applicable |                               |  |  |
| Label Qty:                           |                                                                  | 0              |                               |  |  |
| Outer Box Dimensions (If Applicable) |                                                                  |                |                               |  |  |
| Height (mm):                         |                                                                  |                |                               |  |  |
| Width (mm):                          |                                                                  |                |                               |  |  |
| Depth (mm):                          |                                                                  |                |                               |  |  |
| Gross Weight (kg                     | g):                                                              |                |                               |  |  |
| Barcode:                             |                                                                  | 5056211853     | 398                           |  |  |
| <b>Product Detai</b>                 | ls                                                               |                |                               |  |  |
| Country of Origin                    | 1:                                                               | China          |                               |  |  |
| Fitting Instruction                  | 1:                                                               | No             |                               |  |  |
| Certification:                       | CE: No                                                           | WRAS: N/A      | WRAS No: N/A                  |  |  |
| Product Material:                    |                                                                  | Vitreous Chi   | ina                           |  |  |
| Fixing Supplied:                     |                                                                  | No             |                               |  |  |
|                                      |                                                                  |                |                               |  |  |
| Pans/Bidets:                         | Trap Style: Not Ap                                               | plicable       | Includes Seat: Not Applicable |  |  |
| Seats:                               | Seat Type: Not App                                               | olicable       | Material: Not Applicable      |  |  |
|                                      | Function: Not Applicable Hinge Type: Not Applicable              |                |                               |  |  |
|                                      | Hinge Material: Not Applicable                                   |                |                               |  |  |
|                                      |                                                                  |                |                               |  |  |
| Cisterns:                            | isterns: Operating Type: Not Applicable Fittings: Not Applicable |                |                               |  |  |
|                                      | Lever Type: Not Applicable                                       |                |                               |  |  |
|                                      | 71                                                               |                |                               |  |  |
| Basins:                              | Tap Hole: One Tap                                                | hole           | Chain Stay Hole: No           |  |  |
|                                      | Template: Not Requ                                               |                | Waste Type Req: Slotted       |  |  |
|                                      | Overflow Inc: Yes                                                |                | Overflow Cover: Yes           |  |  |
|                                      | Inner Bowl Depth (mm): 86 mm                                     |                |                               |  |  |
|                                      | inner bowr bepair (i                                             | ). 00 11111    |                               |  |  |