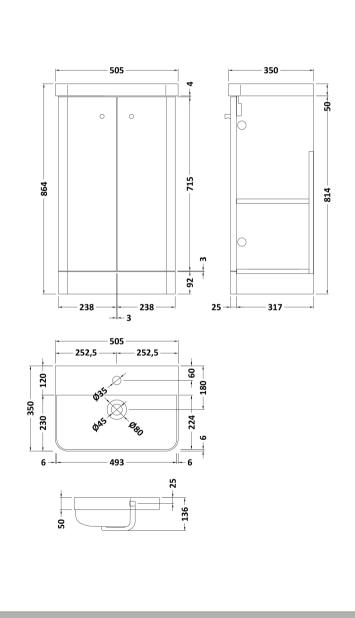

## **Packaging Details**

Barcode: 5056462658247

Sales Code: RC0803 **Description:** 500 Floor Standing 2-Door Unit

| <b>Product Dimensions</b>  |                               |  |  |
|----------------------------|-------------------------------|--|--|
| Height (mm):               | 814                           |  |  |
| Width (mm):                | 479                           |  |  |
| Depth (mm):                | 342                           |  |  |
| Nett Weight (kg):          | 17.5                          |  |  |
| Packaging Dimensions       |                               |  |  |
| Height (mm):               | 835                           |  |  |
| Width (mm):                | 500                           |  |  |
| Depth (mm):                | 340                           |  |  |
| Gross Weight (kg):         | 18                            |  |  |
| Packaging Data             |                               |  |  |
| Box Colour:                | Brown Cardboard Box - Printed |  |  |
| Box Oty:                   | 1                             |  |  |
| Label Size:                | 100 x 50                      |  |  |
| Label Colour:              | Not Applicable                |  |  |
| Label Oty:                 | 0                             |  |  |
| Outer Box Dimensions (If A | nnlicable)                    |  |  |
| Height (mm):               | Phienici                      |  |  |
| Width (mm):                |                               |  |  |
| Depth (mm):                |                               |  |  |
| Gross Weight (kg):         |                               |  |  |
| Barcode:                   | 5056462618463                 |  |  |
| Product Details            |                               |  |  |
| Country of Origin:         | China                         |  |  |
| Fitting Instruction:       | No                            |  |  |
| CE Certification:          | N/A                           |  |  |
| FSC Certified Materials:   | Yes                           |  |  |
| Colour:                    | Satin Green                   |  |  |
| Construction Method:       | Cam & Wood Dowel              |  |  |
| Construction Type:         | Rigid                         |  |  |
| Cabinet Finish:            | MFC Painted Matt              |  |  |
| Fascia Finish:             | Mdf Painted Matt              |  |  |
| Cabinet Thickness (mm):    | 16                            |  |  |
| Fascia Thickness (mm):     | 25                            |  |  |
| Drawer Included:           | No                            |  |  |
| Drawer Type:               | Not Applicable                |  |  |
| No of Shelves:             | 2                             |  |  |
| Hinge Type:                | 95 Degree Clip-On Soft Close  |  |  |
| Hinge Included:            | Yes                           |  |  |
| Adjustable Legs:           | No                            |  |  |
| Fixings Included:          | Yes                           |  |  |
| Handle Style:              | Modern                        |  |  |
| Waste Shroud:              | No                            |  |  |
| Handle Included:           | Yes                           |  |  |
| Handle Type:               | Knob                          |  |  |
|                            |                               |  |  |

Sales Code: RC003 Description: 500 Thin Edge Basin 1Th (Radius Corners)

| Product Dime                         | nsions                                                           |                |                               |  |  |
|--------------------------------------|------------------------------------------------------------------|----------------|-------------------------------|--|--|
| Height (mm):                         |                                                                  | 135            |                               |  |  |
| Width (mm):                          |                                                                  | 505            |                               |  |  |
| Depth (mm):                          |                                                                  | 355            |                               |  |  |
| Nett Weight (kg)                     |                                                                  | 10             |                               |  |  |
| Packaging Dir                        |                                                                  |                |                               |  |  |
| Height (mm):                         |                                                                  | 415            |                               |  |  |
| Width (mm):                          |                                                                  | 540            |                               |  |  |
| Depth (mm):                          |                                                                  | 210            |                               |  |  |
| Gross Weight (kg                     | ;):                                                              | 10.5           |                               |  |  |
| Packaging Dat                        | ta                                                               |                |                               |  |  |
| Box Colour:                          |                                                                  | Brown Card     | board Box - Printed           |  |  |
| Box Qty:                             |                                                                  | 1              |                               |  |  |
| Label Size:                          |                                                                  | 130 x 95       |                               |  |  |
| Label Colour:                        |                                                                  | Not Applicable |                               |  |  |
| Label Qty:                           |                                                                  | 0              |                               |  |  |
| Outer Box Dimensions (If Applicable) |                                                                  |                |                               |  |  |
| Height (mm):                         |                                                                  |                |                               |  |  |
| Width (mm):                          |                                                                  |                |                               |  |  |
| Depth (mm):                          |                                                                  |                |                               |  |  |
| Gross Weight (kg                     | g):                                                              |                |                               |  |  |
| Barcode:                             |                                                                  | 5056211853     | 398                           |  |  |
| <b>Product Detai</b>                 | ls                                                               |                |                               |  |  |
| Country of Origin                    | 1:                                                               | China          |                               |  |  |
| Fitting Instruction                  | 1:                                                               | No             |                               |  |  |
| Certification:                       | CE: No                                                           | WRAS: N/A      | WRAS No: N/A                  |  |  |
| Product Material:                    |                                                                  | Vitreous Chi   | ina                           |  |  |
| Fixing Supplied:                     |                                                                  | No             |                               |  |  |
|                                      |                                                                  |                |                               |  |  |
| Pans/Bidets:                         | Trap Style: Not Ap                                               | plicable       | Includes Seat: Not Applicable |  |  |
| Seats:                               | Seat Type: Not App                                               | olicable       | Material: Not Applicable      |  |  |
|                                      | Function: Not Applicable Hinge Type: Not Applicable              |                |                               |  |  |
|                                      | Hinge Material: Not Applicable                                   |                |                               |  |  |
|                                      |                                                                  |                |                               |  |  |
| Cisterns:                            | isterns: Operating Type: Not Applicable Fittings: Not Applicable |                |                               |  |  |
|                                      | Lever Type: Not Applicable                                       |                |                               |  |  |
|                                      | 71                                                               |                |                               |  |  |
| Basins:                              | Tap Hole: One Tap                                                | hole           | Chain Stay Hole: No           |  |  |
|                                      | Template: Not Requ                                               |                | Waste Type Req: Slotted       |  |  |
|                                      | Overflow Inc: Yes                                                |                | Overflow Cover: Yes           |  |  |
|                                      | Inner Bowl Depth (mm): 86 mm                                     |                |                               |  |  |
|                                      | inner bowr bepair (i                                             | ). 00 11111    |                               |  |  |