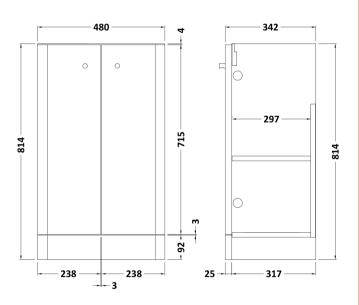

## **Packaging Details**

Barcode: 5056462658247

Sales Code: RC0803 **Description:** 500 Floor Standing 2-Door Unit

| <b>Product Dimensions</b>  |                               |  |  |
|----------------------------|-------------------------------|--|--|
| Height (mm):               | 814                           |  |  |
| Width (mm):                | 479                           |  |  |
| Depth (mm):                | 342                           |  |  |
| Nett Weight (kg):          | 17.5                          |  |  |
| Packaging Dimensions       |                               |  |  |
| Height (mm):               | 835                           |  |  |
| Width (mm):                | 500                           |  |  |
| Depth (mm):                | 340                           |  |  |
| Gross Weight (kg):         | 18                            |  |  |
| Packaging Data             |                               |  |  |
| Box Colour:                | Brown Cardboard Box - Printed |  |  |
| Box Oty:                   | 1                             |  |  |
| Label Size:                | 100 x 50                      |  |  |
| Label Colour:              | Not Applicable                |  |  |
| Label Oty:                 | 0                             |  |  |
| Outer Box Dimensions (If A | nnlicable)                    |  |  |
| Height (mm):               | Phienici                      |  |  |
| Width (mm):                |                               |  |  |
| Depth (mm):                |                               |  |  |
| Gross Weight (kg):         |                               |  |  |
| Barcode:                   | 5056462618463                 |  |  |
| Product Details            |                               |  |  |
| Country of Origin:         | China                         |  |  |
| Fitting Instruction:       | No                            |  |  |
| CE Certification:          | N/A                           |  |  |
| FSC Certified Materials:   | Yes                           |  |  |
| Colour:                    | Satin Green                   |  |  |
| Construction Method:       | Cam & Wood Dowel              |  |  |
| Construction Type:         | Rigid                         |  |  |
| Cabinet Finish:            | MFC Painted Matt              |  |  |
| Fascia Finish:             | Mdf Painted Matt              |  |  |
| Cabinet Thickness (mm):    | 16                            |  |  |
| Fascia Thickness (mm):     | 25                            |  |  |
| Drawer Included:           | No                            |  |  |
| Drawer Type:               | Not Applicable                |  |  |
| No of Shelves:             | 2                             |  |  |
| Hinge Type:                | 95 Degree Clip-On Soft Close  |  |  |
| Hinge Included:            | Yes                           |  |  |
| Adjustable Legs:           | No                            |  |  |
| Fixings Included:          | Yes                           |  |  |
| Handle Style:              | Modern                        |  |  |
| Waste Shroud:              | No                            |  |  |
| Handle Included:           | Yes                           |  |  |
| Handle Type:               | Knob                          |  |  |
|                            |                               |  |  |