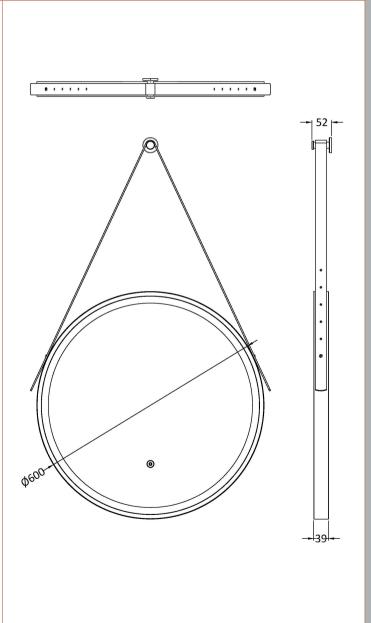

Sales Code: LQ713 Description: 600mm Round Illuminated Mirror

| <b>Product Dimensions</b>     |                               |           |           |
|-------------------------------|-------------------------------|-----------|-----------|
| Height (mm):                  | 600                           |           |           |
| Width (mm):                   | 600                           |           |           |
| Depth (mm):                   | 40                            |           |           |
| Nett Weight (kg):             | 5                             |           |           |
| <b>Packaging Dimensions</b>   |                               |           |           |
| Height (mm):                  | 105                           |           |           |
| Width (mm):                   | 700                           |           |           |
| Depth (mm):                   | 700                           |           |           |
| Gross Weight (kg):            | 7                             |           |           |
| Packaging Data                |                               |           |           |
| Box Colour:                   | Brown Cardboard Box - Printed |           |           |
| Box Qty:                      | 1                             |           |           |
| Label Size:                   |                               | X         |           |
| Label Colour:                 |                               |           |           |
| Label Qty:                    |                               |           |           |
| <b>Outer Box Dimensions (</b> | If Applicable                 | :         |           |
| Height (mm):                  |                               |           |           |
| Width (mm):                   |                               |           |           |
| Depth (mm):                   |                               |           |           |
| Gross Weight (kg):            |                               |           |           |
| Barcode:                      | 5056462654355                 |           |           |
| <b>Product Details</b>        |                               |           |           |
| Country of Origin:            | China                         |           |           |
| Fitting Instruction:          | No                            |           |           |
| Certification: CE & UKCA:     | FSC: No                       | WEEE: Yes | RoHS: Yes |
| EMC: Yes                      | LYD: Yes                      | ECOMP:    | ECIRC:    |
| Product Material:             | Aluminium                     |           |           |
| Colour/Finish:                | Chrome                        |           |           |
| No of Shelves:                | 0                             |           |           |
| Fixings Included:             | Yes                           |           |           |
| Light Power Source:           | Mains Supply                  |           |           |
| No of Lights:                 | 2                             |           |           |
| Bulb Type:                    | Led 6000K                     |           |           |
| Voltage:                      | 12                            |           |           |
| Operation Method:             | Touch Sensor                  |           |           |
| Bulb Watt:                    | 21                            |           |           |
| Product Features:             | Demister                      |           |           |
| Illuminated:                  | Yes                           |           |           |