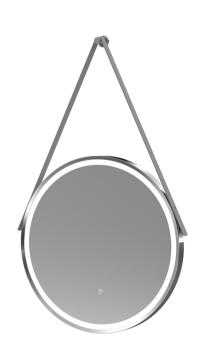

Sales Code: LQ713 Description: 600mm Round Illuminated Mirror

| <b>Product Dimensions</b>     |                               |           |           |
|-------------------------------|-------------------------------|-----------|-----------|
| Height (mm):                  | 600                           |           |           |
| Width (mm):                   | 600                           |           |           |
| Depth (mm):                   | 40                            |           |           |
| Nett Weight (kg):             | 5                             |           |           |
| <b>Packaging Dimensions</b>   |                               |           |           |
| Height (mm):                  | 105                           |           |           |
| Width (mm):                   | 700                           |           |           |
| Depth (mm):                   | 700                           |           |           |
| Gross Weight (kg):            | 7                             |           |           |
| Packaging Data                |                               |           |           |
| Box Colour:                   | Brown Cardboard Box - Printed |           |           |
| Box Qty:                      | 1                             |           |           |
| Label Size:                   |                               | X         |           |
| Label Colour:                 |                               |           |           |
| Label Qty:                    |                               |           |           |
| <b>Outer Box Dimensions (</b> | If Applicable                 | :         |           |
| Height (mm):                  |                               |           |           |
| Width (mm):                   |                               |           |           |
| Depth (mm):                   |                               |           |           |
| Gross Weight (kg):            |                               |           |           |
| Barcode:                      | 5056462654355                 |           |           |
| <b>Product Details</b>        |                               |           |           |
| Country of Origin:            | China                         |           |           |
| Fitting Instruction:          | No                            |           |           |
| Certification: CE & UKCA:     | FSC: No                       | WEEE: Yes | RoHS: Yes |
| EMC: Yes                      | LYD: Yes                      | ECOMP:    | ECIRC:    |
| Product Material:             | Aluminium                     |           |           |
| Colour/Finish:                | Chrome                        |           |           |
| No of Shelves:                | 0                             |           |           |
| Fixings Included:             | Yes                           |           |           |
| Light Power Source:           | Mains Supply                  |           |           |
| No of Lights:                 | 2                             |           |           |
| Bulb Type:                    | Led 6000K                     |           |           |
| Voltage:                      | 12                            |           |           |
| Operation Method:             | Touch Sensor                  |           |           |
| Bulb Watt:                    | 21                            |           |           |
| Product Features:             | Demister                      |           |           |
| Illuminated:                  | Yes                           |           |           |