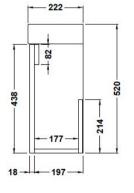

## TECHNICAL DATA SHEET

ROXOR

Sales Code: MIN016

| Product Dimensions       |                              |
|--------------------------|------------------------------|
| Height (mm):             | 440                          |
| Width (mm):              | 400                          |
| Depth (mm):              | 222                          |
| Nett Weight (kg):        | 12.2                         |
| Packaging Dimensions     |                              |
| Height (mm):             | 460                          |
| Width (mm):              | 410                          |
| Depth (mm):              | 235                          |
| Gross Weight (kg):       | 13.2                         |
| Packaging Data           |                              |
| Box Colour:              | Brown Cardboard Box          |
| Box Oty:                 | 1                            |
| Label Size:              | 50 x 100                     |
| Label Colour:            | White Label                  |
| Label Oty:               | 2                            |
| Outer Box Dimensions (If | Applicable)                  |
| Height (mm):             |                              |
| Width (mm):              |                              |
| Depth (mm):              |                              |
| Gross Weight (kg):       |                              |
| Barcode:                 | 5056211849483                |
| Product Details          |                              |
| Country of Origin:       | China                        |
| Fitting Instruction:     | No                           |
| CE & UKCA:               | N/A                          |
| FSC Certified Materials: | Yes                          |
| Colour:                  | Gloss Grey Mist              |
| Construction Method:     | Cam & Wood Dowel             |
| Construction Type:       | Rigid                        |
| Cabinet Finish:          | MFC Gloss                    |
| Fascia Finish:           | MFC Gloss                    |
| Cabinet Thickness (mm):  | 18                           |
| Fascia Thickness (mm):   | 18                           |
| Drawer Included:         | No                           |
| Drawer Type:             | Not Applicable               |
| No of Shelves:           | 0                            |
| Hinge Type:              | 95 Degree Clip-On Soft Close |
| Hinge Included:          | Yes                          |
| Adjustable Legs:         | No, Not Required             |
| Fixings Included:        | Yes                          |
| Handle Style:            | Contemporary                 |
| Waste Shroud:            | Not Applicable               |
| Handle Included:         | Yes                          |
| Handle Type:             | Bar                          |
|                          |                              |