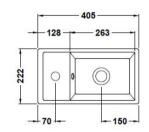

## TECHNICAL DATA SHEET

ROXOR

Sales Code: MIN016

| Product Dimensions       |                              |
|--------------------------|------------------------------|
| Height (mm):             | 440                          |
| Width (mm):              | 400                          |
| Depth (mm):              | 222                          |
| Nett Weight (kg):        | 12.2                         |
| Packaging Dimensions     |                              |
| Height (mm):             | 460                          |
| Width (mm):              | 410                          |
| Depth (mm):              | 235                          |
| Gross Weight (kg):       | 13.2                         |
| Packaging Data           |                              |
| Box Colour:              | Brown Cardboard Box          |
| Box Oty:                 | 1                            |
| Label Size:              | 50 x 100                     |
| Label Colour:            | White Label                  |
| Label Oty:               | 2                            |
| Outer Box Dimensions (If | Applicable)                  |
| Height (mm):             |                              |
| Width (mm):              |                              |
| Depth (mm):              |                              |
| Gross Weight (kg):       |                              |
| Barcode:                 | 5056211849483                |
| Product Details          |                              |
| Country of Origin:       | China                        |
| Fitting Instruction:     | No                           |
| CE & UKCA:               | N/A                          |
| FSC Certified Materials: | Yes                          |
| Colour:                  | Gloss Grey Mist              |
| Construction Method:     | Cam & Wood Dowel             |
| Construction Type:       | Rigid                        |
| Cabinet Finish:          | MFC Gloss                    |
| Fascia Finish:           | MFC Gloss                    |
| Cabinet Thickness (mm):  | 18                           |
| Fascia Thickness (mm):   | 18                           |
| Drawer Included:         | No                           |
| Drawer Type:             | Not Applicable               |
| No of Shelves:           | 0                            |
| Hinge Type:              | 95 Degree Clip-On Soft Close |
| Hinge Included:          | Yes                          |
| Adjustable Legs:         | No, Not Required             |
| Fixings Included:        | Yes                          |
| Handle Style:            | Contemporary                 |
| Waste Shroud:            | Not Applicable               |
| Handle Included:         | Yes                          |
| Handle Type:             | Bar                          |
|                          |                              |