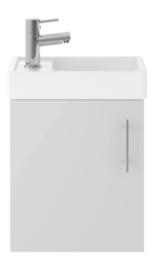

## TECHNICAL DATA SHEET

ROXOR

Sales Code: MIN016

| Product Dimensions       |                              |
|--------------------------|------------------------------|
| Height (mm):             | 440                          |
| Width (mm):              | 400                          |
| Depth (mm):              | 222                          |
| Nett Weight (kg):        | 12.2                         |
| Packaging Dimensions     |                              |
| Height (mm):             | 460                          |
| Width (mm):              | 410                          |
| Depth (mm):              | 235                          |
| Gross Weight (kg):       | 13.2                         |
| Packaging Data           |                              |
| Box Colour:              | Brown Cardboard Box          |
| Box Oty:                 | 1                            |
| Label Size:              | 50 x 100                     |
| Label Colour:            | White Label                  |
| Label Oty:               | 2                            |
| Outer Box Dimensions (If | Applicable)                  |
| Height (mm):             |                              |
| Width (mm):              |                              |
| Depth (mm):              |                              |
| Gross Weight (kg):       |                              |
| Barcode:                 | 5056211849483                |
| Product Details          |                              |
| Country of Origin:       | China                        |
| Fitting Instruction:     | No                           |
| CE & UKCA:               | N/A                          |
| FSC Certified Materials: | Yes                          |
| Colour:                  | Gloss Grey Mist              |
| Construction Method:     | Cam & Wood Dowel             |
| Construction Type:       | Rigid                        |
| Cabinet Finish:          | MFC Gloss                    |
| Fascia Finish:           | MFC Gloss                    |
| Cabinet Thickness (mm):  | 18                           |
| Fascia Thickness (mm):   | 18                           |
| Drawer Included:         | No                           |
| Drawer Type:             | Not Applicable               |
| No of Shelves:           | 0                            |
| Hinge Type:              | 95 Degree Clip-On Soft Close |
| Hinge Included:          | Yes                          |
| Adjustable Legs:         | No, Not Required             |
| Fixings Included:        | Yes                          |
| Handle Style:            | Contemporary                 |
| Waste Shroud:            | Not Applicable               |
| Handle Included:         | Yes                          |
| Handle Type:             | Bar                          |
|                          |                              |