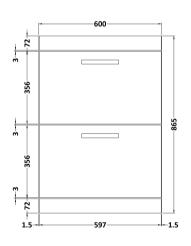

## **Packaging Details**

Barcode: 5056211848363

Sales Code: MOE433 Description: 600 Floor Standing 2-Drawer Basin Unit

| Product Dimensions                 |                                  |
|------------------------------------|----------------------------------|
| Height (mm):                       | 865                              |
| Width (mm):                        | 600                              |
| Depth (mm):                        | 383                              |
| Nett Weight (kg):                  | 26                               |
| Packaging Dimensions               |                                  |
| Height (mm):                       | 885                              |
| Width (mm):                        | 620                              |
| Depth (mm):                        | 405                              |
| Gross Weight (kg):                 | 26.5                             |
| Packaging Data                     |                                  |
| Box Colour:                        | Brown Cardboard Box              |
| Box Qty:                           | 1                                |
| Label Size:                        | 100 x 50                         |
| Label Colour:                      | White Label                      |
| Label Oty:                         | 2                                |
| Outer Box Dimensions (If A         | <del>_</del>                     |
| Height (mm):                       | ippicable)                       |
| Width (mm):                        |                                  |
| Depth (mm):                        |                                  |
| Gross Weight (kg):                 |                                  |
| Barcode:                           | 5056211847939                    |
| Product Details                    | 3030211041939                    |
| Country of Origin:                 | China                            |
|                                    | No                               |
| Fitting Instruction: CE & UKCA:    | N/A                              |
| FSC Certified Materials:           | Yes                              |
| Colour:                            |                                  |
| Construction Method:               | Gloss Grey Mist Cam & Wood Dowel |
|                                    |                                  |
| Construction Type: Cabinet Finish: | Rigid MFC Painted Gloss          |
| Fascia Finish:                     | Mdf Painted Gloss                |
|                                    | 16                               |
| Cabinet Thickness (mm):            | 18                               |
| Fascia Thickness (mm):             |                                  |
| Drawer Included:                   | Yes                              |
| Drawer Type:                       | 80mm High Metal Softclose        |
| No of Shelves:                     | 0<br>Not Applicable              |
| Hinge Type:                        | Not Applicable                   |
| Hinge Included:                    | Not Applicable                   |
| Adjustable Legs:                   | No, Not Required                 |
| Fixings Included:                  | Yes                              |
| Handle Style:                      | Contemporary                     |
| Waste Shroud:                      | Yes                              |
| Handle Included:                   | Yes, Supplied                    |
| Handle Type:                       | Strap                            |