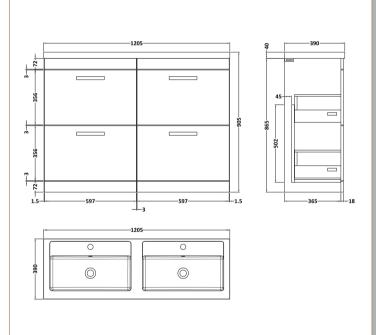

## ROXOR

Sales Code: ATH108C Description: 1200 Fs 4-Drawer Vanity & Double Basin