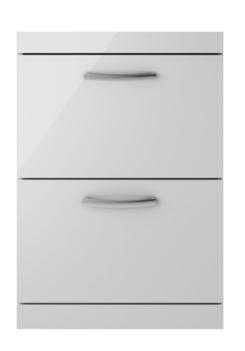

## **Packaging Details**

Barcode: 5056211848363

Sales Code: MOE433 Description: 600 Floor Standing 2-Drawer Basin Unit

| Product Dimensions                 |                                  |
|------------------------------------|----------------------------------|
| Height (mm):                       | 865                              |
| Width (mm):                        | 600                              |
| Depth (mm):                        | 383                              |
| Nett Weight (kg):                  | 26                               |
| Packaging Dimensions               |                                  |
| Height (mm):                       | 885                              |
| Width (mm):                        | 620                              |
| Depth (mm):                        | 405                              |
| Gross Weight (kg):                 | 26.5                             |
| Packaging Data                     |                                  |
| Box Colour:                        | Brown Cardboard Box              |
| Box Qty:                           | 1                                |
| Label Size:                        | 100 x 50                         |
| Label Colour:                      | White Label                      |
| Label Oty:                         | 2                                |
| Outer Box Dimensions (If A         | <del>_</del>                     |
| Height (mm):                       | ippicable)                       |
| Width (mm):                        |                                  |
| Depth (mm):                        |                                  |
| Gross Weight (kg):                 |                                  |
| Barcode:                           | 5056211847939                    |
| Product Details                    | 3030211041939                    |
| Country of Origin:                 | China                            |
|                                    | No                               |
| Fitting Instruction: CE & UKCA:    | N/A                              |
| FSC Certified Materials:           | Yes                              |
| Colour:                            |                                  |
| Construction Method:               | Gloss Grey Mist Cam & Wood Dowel |
|                                    |                                  |
| Construction Type: Cabinet Finish: | Rigid MFC Painted Gloss          |
| Fascia Finish:                     | Mdf Painted Gloss                |
|                                    | 16                               |
| Cabinet Thickness (mm):            | 18                               |
| Fascia Thickness (mm):             |                                  |
| Drawer Included:                   | Yes                              |
| Drawer Type:                       | 80mm High Metal Softclose        |
| No of Shelves:                     | 0<br>Not Applicable              |
| Hinge Type:                        | Not Applicable                   |
| Hinge Included:                    | Not Applicable                   |
| Adjustable Legs:                   | No, Not Required                 |
| Fixings Included:                  | Yes                              |
| Handle Style:                      | Contemporary                     |
| Waste Shroud:                      | Yes                              |
| Handle Included:                   | Yes, Supplied                    |
| Handle Type:                       | Strap                            |