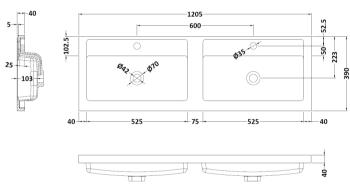

Sales Code: PMB424 Description: Double Polymarble Basin 1205 X 390

| <b>Product Dime</b>  |                                                         |                               |  |
|----------------------|---------------------------------------------------------|-------------------------------|--|
| Height (mm):         |                                                         | 390                           |  |
| Width (mm):          | 1205                                                    |                               |  |
| Depth (mm):          |                                                         | 157                           |  |
| Nett Weight (kg)     |                                                         |                               |  |
| Packaging Dir        | nensions                                                |                               |  |
| Height (mm):         | 100                                                     |                               |  |
| Width (mm):          | 1205                                                    |                               |  |
| Depth (mm):          | 400                                                     |                               |  |
| Gross Weight (kg     | g): 18.12                                               |                               |  |
| <b>Packaging Dat</b> | ta                                                      |                               |  |
| Box Colour:          | Brown (                                                 | Cardboard Box - Printed       |  |
| Box Qty:             | 1                                                       |                               |  |
| Label Size:          | 100 X                                                   | 50                            |  |
| Label Colour:        | White L                                                 | abel                          |  |
| Label Qty:           | 2                                                       |                               |  |
| <b>Outer Box Dir</b> | nensions (If Applicable)                                |                               |  |
| Height (mm):         |                                                         |                               |  |
| Width (mm):          |                                                         |                               |  |
| Depth (mm):          |                                                         |                               |  |
| Gross Weight (kg     | g):                                                     |                               |  |
| Barcode:             | 5056211                                                 | 1815136                       |  |
| <b>Product Detai</b> | ls                                                      |                               |  |
| Country of Origin    | n: China                                                |                               |  |
| Fitting Instruction  | n: No                                                   |                               |  |
| Certification: CE    | E & UKCA: No WRAS:                                      | N/A WRAS No: N/A              |  |
| Product Material:    | Polyma                                                  | rble                          |  |
| Fixing Supplied:     | No                                                      |                               |  |
|                      |                                                         |                               |  |
| Pans/Bidets:         | Trap Style: Not Applicable                              | Includes Seat: Not Applicable |  |
| Seats:               | Seat Type: Not Applicable                               | Material: Not Applicable      |  |
| - Scatts.            | Function: Not Applicable Hinge Type: Not Applicable     |                               |  |
|                      |                                                         | nge Material: Not Applicable  |  |
|                      | Timge material. Not Applied                             |                               |  |
| Cisterns:            | Operating Type: Not Applicable Fittings: Not Applicable |                               |  |
| Cisterns:            | Lever Type: Not Applicable                              |                               |  |
|                      | Level Type. Not Applicable                              | <del>-</del>                  |  |
| Basins:              | Tap Hole: Two Tapholes                                  | Chain Stay Hole: No           |  |
|                      | Template: Not Required                                  | Waste Type Req: Slotted       |  |
|                      | Overflow Inc: Yes                                       | Overflow Cover: Yes           |  |
|                      | Inner Bowl Depth (mm): 103 mm                           |                               |  |
|                      | niner Bowr Depuir (milli). 10                           | 5 111111                      |  |