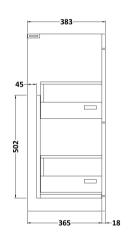

## **Packaging Details**

Barcode: 5056211848363

Sales Code: MOE433 Description: 600 Floor Standing 2-Drawer Basin Unit

| Product Dimensions                 |                                  |
|------------------------------------|----------------------------------|
| Height (mm):                       | 865                              |
| Width (mm):                        | 600                              |
| Depth (mm):                        | 383                              |
| Nett Weight (kg):                  | 26                               |
| Packaging Dimensions               |                                  |
| Height (mm):                       | 885                              |
| Width (mm):                        | 620                              |
| Depth (mm):                        | 405                              |
| Gross Weight (kg):                 | 26.5                             |
| Packaging Data                     |                                  |
| Box Colour:                        | Brown Cardboard Box              |
| Box Qty:                           | 1                                |
| Label Size:                        | 100 x 50                         |
| Label Colour:                      | White Label                      |
| Label Oty:                         | 2                                |
| Outer Box Dimensions (If A         | <del>_</del>                     |
| Height (mm):                       | ippicable)                       |
| Width (mm):                        |                                  |
| Depth (mm):                        |                                  |
| Gross Weight (kg):                 |                                  |
| Barcode:                           | 5056211847939                    |
| Product Details                    | 3030211041939                    |
| Country of Origin:                 | China                            |
|                                    | No                               |
| Fitting Instruction: CE & UKCA:    | N/A                              |
| FSC Certified Materials:           | Yes                              |
| Colour:                            |                                  |
| Construction Method:               | Gloss Grey Mist Cam & Wood Dowel |
|                                    |                                  |
| Construction Type: Cabinet Finish: | Rigid MFC Painted Gloss          |
| Fascia Finish:                     | Mdf Painted Gloss                |
|                                    | 16                               |
| Cabinet Thickness (mm):            | 18                               |
| Fascia Thickness (mm):             |                                  |
| Drawer Included:                   | Yes                              |
| Drawer Type:                       | 80mm High Metal Softclose        |
| No of Shelves:                     | 0<br>Not Applicable              |
| Hinge Type:                        | Not Applicable                   |
| Hinge Included:                    | Not Applicable                   |
| Adjustable Legs:                   | No, Not Required                 |
| Fixings Included:                  | Yes                              |
| Handle Style:                      | Contemporary                     |
| Waste Shroud:                      | Yes                              |
| Handle Included:                   | Yes, Supplied                    |
| Handle Type:                       | Strap                            |