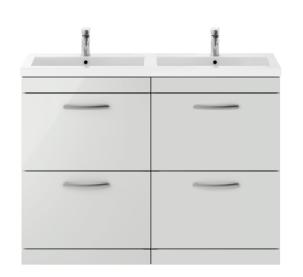

## ROXOR

Sales Code: ATH108C Description: 1200 Fs 4-Drawer Vanity & Double Basin