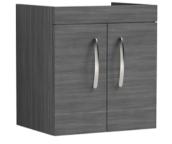

## TECHNICAL DATA SHEET

ROXOR

Sales Code: MOD552

Description: 500 Wall Hung 2-Door Basin Unit

| Product Dimensions       |                                          |
|--------------------------|------------------------------------------|
| Height (mm):             | 540                                      |
| Width (mm):              | 500                                      |
| Depth (mm):              | 383                                      |
| Nett Weight (kg):        | 11                                       |
| Packaging Dimensions     |                                          |
| Height (mm):             | 405                                      |
| Width (mm):              | 520                                      |
| Depth (mm):              | 560                                      |
| Gross Weight (kg):       | 11.5                                     |
| Packaging Data           |                                          |
| Box Colour:              | Brown Cardboard Box                      |
| Box Qty:                 | 1                                        |
| Label Size:              | 100 x 50                                 |
| Label Colour:            | White Label                              |
| Label Oty:               | 2                                        |
| Outer Box Dimensions (If | Applicable)                              |
| Height (mm):             | -pp                                      |
| Width (mm):              |                                          |
| Depth (mm):              |                                          |
| Gross Weight (kg):       |                                          |
| Barcode:                 | 5056211816225                            |
| Product Details          | 5050211010225                            |
| Country of Origin:       | United Kingdom                           |
| Fitting Instruction:     | United Kingdom<br>No                     |
| CE & UKCA:               | N/A                                      |
| FSC Certified Materials: | Yes                                      |
| Colour:                  |                                          |
| Construction Method:     | Anthracite Woodgrain<br>Cam & Wood Dowel |
| Construction Type:       | Rigid                                    |
| Cabinet Finish:          | MFC Textured Woodgrain                   |
| Fascia Finish:           | MFC Textured Woodgrain                   |
| Cabinet Thickness (mm):  | 18                                       |
| Fascia Thickness (mm):   | 18                                       |
| Drawer Included:         | No                                       |
| Drawer Type:             | Not Applicable                           |
| No of Shelves:           | 0                                        |
| Hinge Type:              | 95 Degree Clip-On Soft Close             |
| Hinge Included:          | Yes, Supplied                            |
| Adjustable Legs:         | No, Not Required                         |
| Fixings Included:        | Yes                                      |
| Handle Style:            | Contemporary                             |
| Waste Shroud:            | No                                       |
| Handle Included:         | Yes, Supplied                            |
| Handle Type:             | D-Shape                                  |