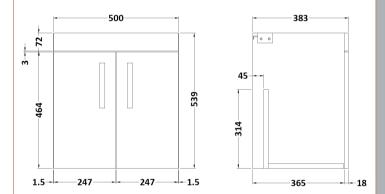

## TECHNICAL DATA SHEET

ROXOR

Sales Code: MOD552

Description: 500 Wall Hung 2-Door Basin Unit

| Product Dimensions       |                                          |
|--------------------------|------------------------------------------|
| Height (mm):             | 540                                      |
| Width (mm):              | 500                                      |
| Depth (mm):              | 383                                      |
| Nett Weight (kg):        | 11                                       |
| Packaging Dimensions     |                                          |
| Height (mm):             | 405                                      |
| Width (mm):              | 520                                      |
| Depth (mm):              | 560                                      |
| Gross Weight (kg):       | 11.5                                     |
| Packaging Data           |                                          |
| Box Colour:              | Brown Cardboard Box                      |
| Box Qty:                 | 1                                        |
| Label Size:              | 100 x 50                                 |
| Label Colour:            | White Label                              |
| Label Oty:               | 2                                        |
| Outer Box Dimensions (If | Applicable)                              |
| Height (mm):             | -pp                                      |
| Width (mm):              |                                          |
| Depth (mm):              |                                          |
| Gross Weight (kg):       |                                          |
| Barcode:                 | 5056211816225                            |
| Product Details          | 5050211010225                            |
| Country of Origin:       | United Kingdom                           |
| Fitting Instruction:     | United Kingdom<br>No                     |
| CE & UKCA:               | N/A                                      |
| FSC Certified Materials: | Yes                                      |
| Colour:                  |                                          |
| Construction Method:     | Anthracite Woodgrain<br>Cam & Wood Dowel |
| Construction Type:       | Rigid                                    |
| Cabinet Finish:          | MFC Textured Woodgrain                   |
| Fascia Finish:           | MFC Textured Woodgrain                   |
| Cabinet Thickness (mm):  | 18                                       |
| Fascia Thickness (mm):   | 18                                       |
| Drawer Included:         | No                                       |
| Drawer Type:             | Not Applicable                           |
| No of Shelves:           | 0                                        |
| Hinge Type:              | 95 Degree Clip-On Soft Close             |
| Hinge Included:          | Yes, Supplied                            |
| Adjustable Legs:         | No, Not Required                         |
| Fixings Included:        | Yes                                      |
| Handle Style:            | Contemporary                             |
| Waste Shroud:            | No                                       |
| Handle Included:         | Yes, Supplied                            |
| Handle Type:             | D-Shape                                  |