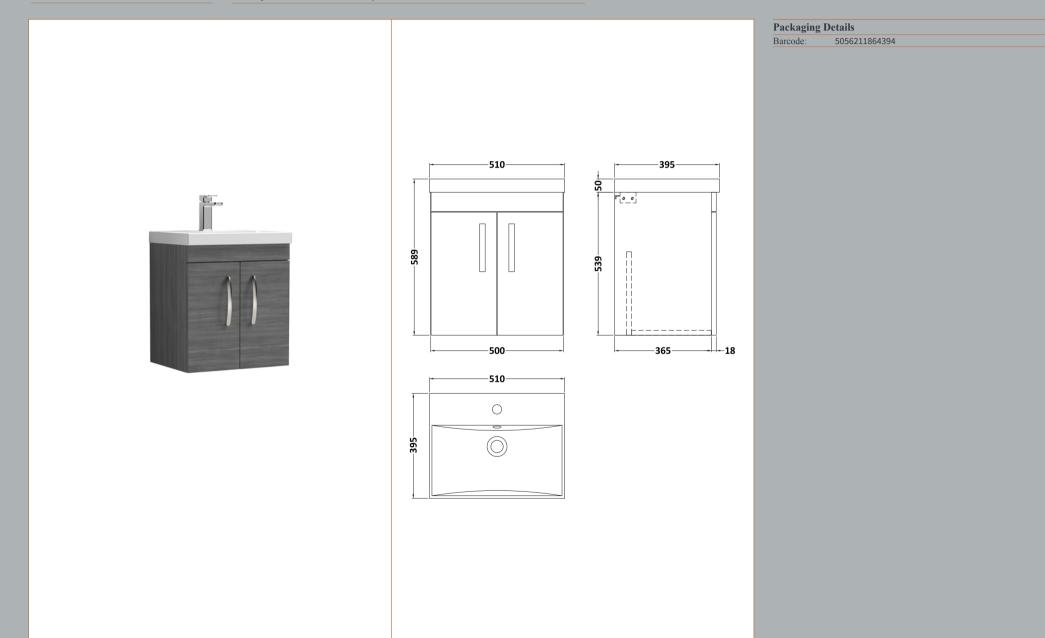

## TECHNICAL DATA SHEET

Sales Code: ATH086D

**Description:** 500 Wh 2-Door Vanity & Basin 3