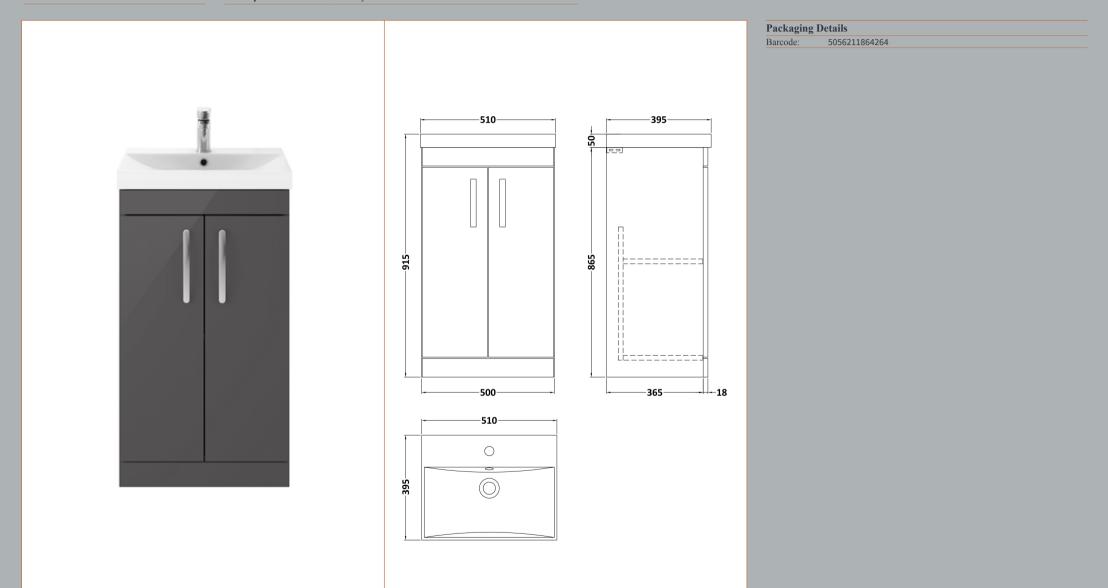

## TECHNICAL DATA SHEET

Sales Code: ATH072D

**Description:** 500 Fs 2-Door Vanity & Basin 3

## TECHNICAL DATA SHEET

ROXOR

Sales Code: MOC302

Description: 500 Floor Standing 2-Door Basin Unit

| Product Dimensions         |                              |
|----------------------------|------------------------------|
| Height (mm):               | 865                          |
| Width (mm):                | 500                          |
| Depth (mm):                | 383                          |
| Nett Weight (kg):          | 18.5                         |
| Packaging Dimensions       |                              |
| Height (mm):               | 900                          |
| Width (mm):                | 530                          |
| Depth (mm):                | 410                          |
| Gross Weight (kg):         | 19                           |
| Packaging Data             |                              |
| Box Colour:                | Brown Cardboard Box          |
| Box Qty:                   | 1                            |
| Label Size:                | 100 x 50                     |
| Label Colour:              | White Label                  |
| Label Qty:                 | 2                            |
| Outer Box Dimensions (If A | Applicable)                  |
| Height (mm):               | TT (March)                   |
| Width (mm):                |                              |
| Depth (mm):                |                              |
| Gross Weight (kg):         |                              |
| Barcode:                   | 5055275869949                |
| Product Details            |                              |
| Country of Origin:         | China                        |
| Fitting Instruction:       | No                           |
| CE & UKCA:                 | N/A                          |
| FSC Certified Materials:   | Yes                          |
| Colour:                    | Gloss Grey                   |
| Construction Method:       | Cam & Wood Dowel             |
| Construction Type:         | Rigid                        |
| Cabinet Finish:            | MFC Painted Gloss            |
| Fascia Finish:             | Mdf Painted Gloss            |
| Cabinet Thickness (mm):    | 16                           |
| Fascia Thickness (mm):     | 18                           |
| Drawer Included:           | No                           |
| Drawer Type:               | Not Applicable               |
| No of Shelves:             | 1                            |
| Hinge Type:                | 95 Degree Clip-On Soft Close |
| Hinge Included:            | Yes, Supplied                |
| Adjustable Legs:           | No, Not Required             |
| Fixings Included:          | Yes                          |
| Handle Style:              | Contemporary                 |
| Waste Shroud:              | No                           |
| Handle Included:           | Yes, Supplied                |
| Handle Type:               | Strap                        |