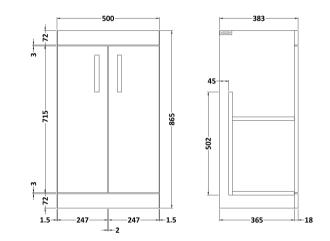

## TECHNICAL DATA SHEET

ROXOR

Sales Code: MOC302

Description: 500 Floor Standing 2-Door Basin Unit

| Product Dimensions         |                              |
|----------------------------|------------------------------|
| Height (mm):               | 865                          |
| Width (mm):                | 500                          |
| Depth (mm):                | 383                          |
| Nett Weight (kg):          | 18.5                         |
| Packaging Dimensions       |                              |
| Height (mm):               | 900                          |
| Width (mm):                | 530                          |
| Depth (mm):                | 410                          |
| Gross Weight (kg):         | 19                           |
| Packaging Data             |                              |
| Box Colour:                | Brown Cardboard Box          |
| Box Qty:                   | 1                            |
| Label Size:                | 100 x 50                     |
| Label Colour:              | White Label                  |
| Label Qty:                 | 2                            |
| Outer Box Dimensions (If A | Applicable)                  |
| Height (mm):               | TT (March)                   |
| Width (mm):                |                              |
| Depth (mm):                |                              |
| Gross Weight (kg):         |                              |
| Barcode:                   | 5055275869949                |
| Product Details            |                              |
| Country of Origin:         | China                        |
| Fitting Instruction:       | No                           |
| CE & UKCA:                 | N/A                          |
| FSC Certified Materials:   | Yes                          |
| Colour:                    | Gloss Grey                   |
| Construction Method:       | Cam & Wood Dowel             |
| Construction Type:         | Rigid                        |
| Cabinet Finish:            | MFC Painted Gloss            |
| Fascia Finish:             | Mdf Painted Gloss            |
| Cabinet Thickness (mm):    | 16                           |
| Fascia Thickness (mm):     | 18                           |
| Drawer Included:           | No                           |
| Drawer Type:               | Not Applicable               |
| No of Shelves:             | 1                            |
| Hinge Type:                | 95 Degree Clip-On Soft Close |
| Hinge Included:            | Yes, Supplied                |
| Adjustable Legs:           | No, Not Required             |
| Fixings Included:          | Yes                          |
| Handle Style:              | Contemporary                 |
| Waste Shroud:              | No                           |
| Handle Included:           | Yes, Supplied                |
| Handle Type:               | Strap                        |