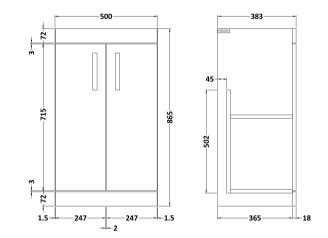

| Product Dimensions         |                              |  |
|----------------------------|------------------------------|--|
| Height (mm):               | 865                          |  |
| Width (mm):                | 500                          |  |
| Depth (mm):                | 383                          |  |
| Nett Weight (kg):          | 18.5                         |  |
| Packaging Dimensions       |                              |  |
| Height (mm):               | 900                          |  |
| Width (mm):                | 530                          |  |
| Depth (mm):                | 410                          |  |
| Gross Weight (kg):         | 19                           |  |
| Packaging Data             |                              |  |
| Box Colour:                | Brown Cardboard Box          |  |
| Box Qty:                   | 1                            |  |
| Label Size:                | 100 x 50                     |  |
| Label Colour:              | White Label                  |  |
| Label Oty:                 | 2                            |  |
| Outer Box Dimensions (If A |                              |  |
| Height (mm):               | pprease)                     |  |
| Width (mm):                |                              |  |
| Depth (mm):                |                              |  |
| Gross Weight (kg):         |                              |  |
| Barcode:                   | 5055275825372                |  |
| Product Details            | 3033213623312                |  |
|                            |                              |  |
| Country of Origin:         | United Kingdom               |  |
| Fitting Instruction:       | No                           |  |
| CE & UKCA:                 | N/A                          |  |
| FSC Certified Materials:   | Yes                          |  |
| Colour:                    | Anthracite Woodgrain         |  |
| Construction Method:       | Cam & Wood Dowel             |  |
| Construction Type:         | Rigid                        |  |
| Cabinet Finish:            | MFC Textured Woodgrain       |  |
| Fascia Finish:             | MFC Textured Woodgrain       |  |
| Cabinet Thickness (mm):    | 18                           |  |
| Fascia Thickness (mm):     | 18                           |  |
| Drawer Included:           | No                           |  |
| Drawer Type:               | Not Applicable               |  |
| No of Shelves:             | 1                            |  |
| Hinge Type:                | 95 Degree Clip-On Soft Close |  |
| Hinge Included:            | Yes, Supplied                |  |
| Adjustable Legs:           | No, Not Required             |  |
| Fixings Included:          | Yes                          |  |
| Handle Style:              | Contemporary                 |  |
| Waste Shroud:              | No                           |  |
| Handle Included:           | Yes, Supplied                |  |
| Handle Type:               | D-Shape                      |  |