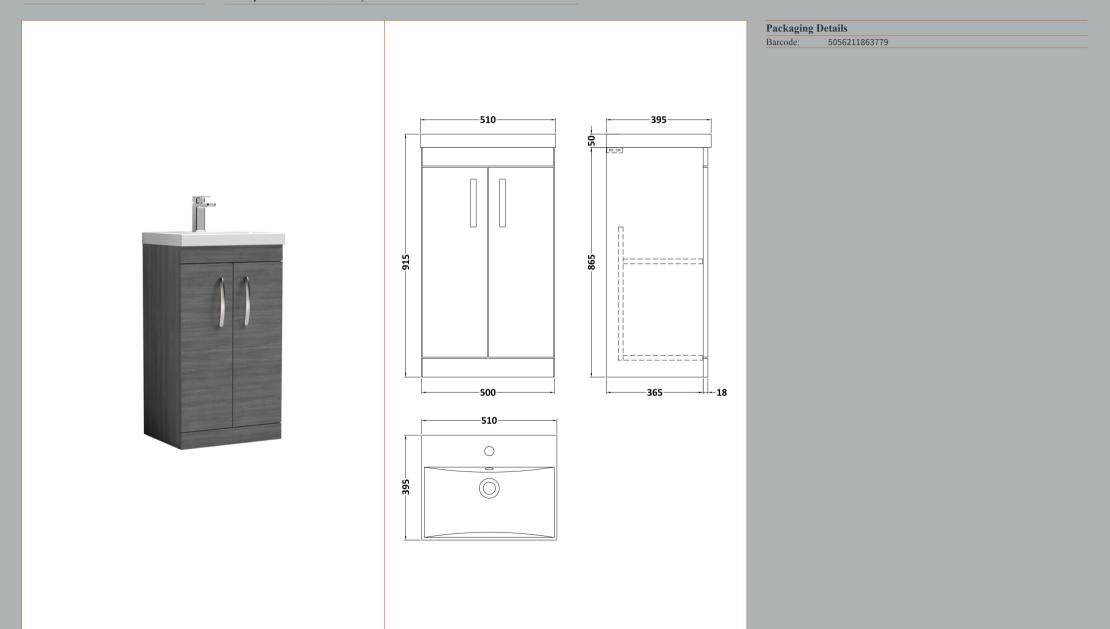

## TECHNICAL DATA SHEET

Sales Code: ATH004D

**Description:** 500 Fs 2-Door Vanity & Basin 3

ROXOR

Sales Code: MOD502

Description: 500 2-Door F/S Unit

| 15.000 |   |   |  |
|--------|---|---|--|
|        | 1 | 1 |  |
|        | 1 | J |  |
|        |   |   |  |
|        |   |   |  |

| Product Dimensions         |                              |  |
|----------------------------|------------------------------|--|
| Height (mm):               | 865                          |  |
| Width (mm):                | 500                          |  |
| Depth (mm):                | 383                          |  |
| Nett Weight (kg):          | 18.5                         |  |
| Packaging Dimensions       |                              |  |
| Height (mm):               | 900                          |  |
| Width (mm):                | 530                          |  |
| Depth (mm):                | 410                          |  |
| Gross Weight (kg):         | 19                           |  |
| Packaging Data             |                              |  |
| Box Colour:                | Brown Cardboard Box          |  |
| Box Qty:                   | 1                            |  |
| Label Size:                | 100 x 50                     |  |
| Label Colour:              | White Label                  |  |
| Label Oty:                 | 2                            |  |
| Outer Box Dimensions (If A |                              |  |
| Height (mm):               | pprease)                     |  |
| Width (mm):                |                              |  |
| Depth (mm):                |                              |  |
| Gross Weight (kg):         |                              |  |
| Barcode:                   | 5055275825372                |  |
| Product Details            | 3033213623312                |  |
|                            |                              |  |
| Country of Origin:         | United Kingdom               |  |
| Fitting Instruction:       | No                           |  |
| CE & UKCA:                 | N/A                          |  |
| FSC Certified Materials:   | Yes                          |  |
| Colour:                    | Anthracite Woodgrain         |  |
| Construction Method:       | Cam & Wood Dowel             |  |
| Construction Type:         | Rigid                        |  |
| Cabinet Finish:            | MFC Textured Woodgrain       |  |
| Fascia Finish:             | MFC Textured Woodgrain       |  |
| Cabinet Thickness (mm):    | 18                           |  |
| Fascia Thickness (mm):     | 18                           |  |
| Drawer Included:           | No                           |  |
| Drawer Type:               | Not Applicable               |  |
| No of Shelves:             | 1                            |  |
| Hinge Type:                | 95 Degree Clip-On Soft Close |  |
| Hinge Included:            | Yes, Supplied                |  |
| Adjustable Legs:           | No, Not Required             |  |
| Fixings Included:          | Yes                          |  |
| Handle Style:              | Contemporary                 |  |
| Waste Shroud:              | No                           |  |
| Handle Included:           | Yes, Supplied                |  |
| Handle Type:               | D-Shape                      |  |