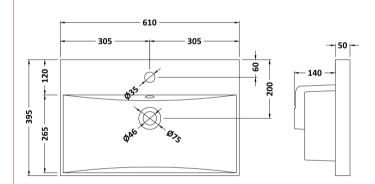

ROXOR

Sales Code: NVM033

**Description:** 600 Thin Edged Basin 1Th

| Product Dime                      |                                                         |                               |                               |  |                      |
|-----------------------------------|---------------------------------------------------------|-------------------------------|-------------------------------|--|----------------------|
| Height (mm):                      |                                                         | 170                           |                               |  |                      |
| Width (mm):                       |                                                         | 610                           |                               |  |                      |
| Depth (mm):                       |                                                         | 395                           |                               |  |                      |
| Nett Weight (kg):                 |                                                         | 11                            |                               |  |                      |
| Packaging Din                     | nensions                                                |                               |                               |  |                      |
| Height (mm):                      |                                                         | 190                           |                               |  |                      |
| Width (mm):                       |                                                         | 630                           |                               |  |                      |
| Depth (mm):<br>Gross Weight (kg): |                                                         | 415<br>11.5                   |                               |  |                      |
|                                   |                                                         |                               |                               |  | <b>Packaging Dat</b> |
| Box Colour:                       |                                                         | Brown Cardboard Box - Printed |                               |  |                      |
| Box Qty:                          |                                                         | 1                             |                               |  |                      |
| Label Size:                       |                                                         | 100 x 50                      |                               |  |                      |
| Label Colour:                     |                                                         | White Label                   |                               |  |                      |
| Label Qty:                        |                                                         | 2                             |                               |  |                      |
| Outer Box Din                     | nensions (If Appli                                      | cable)                        |                               |  |                      |
| Height (mm):                      |                                                         |                               |                               |  |                      |
| Width (mm):                       |                                                         |                               |                               |  |                      |
| Depth (mm):                       |                                                         |                               |                               |  |                      |
| Gross Weight (kg                  | ):                                                      |                               |                               |  |                      |
| Barcode:                          |                                                         | 5056211853                    | 428                           |  |                      |
| Product Detail                    | s                                                       |                               |                               |  |                      |
| Country of Origin                 | L.                                                      | China                         |                               |  |                      |
| Fitting Instruction:              |                                                         | No                            |                               |  |                      |
| Certification: CE                 |                                                         | WRAS: N/A                     | WRAS No: N/A                  |  |                      |
| Product Material:                 | duct Material:                                          |                               | Vitreous China                |  |                      |
| Fixing Supplied:                  |                                                         | No                            |                               |  |                      |
| Pans/Bidets:                      | Trap Style: Not App                                     | alicable                      | Includes Seat: Not Applicable |  |                      |
| Tans/Diucts.                      | Trap Style. Not App                                     |                               | menudes seat. Not Applicable  |  |                      |
| Seats:                            | Seat Type: Not App                                      | olicable                      | Material: Not Applicable      |  |                      |
|                                   | Function: Not App                                       | olicable                      | Hinge Type: Not Applicable    |  |                      |
|                                   | Hinge Material: Not Applicable                          |                               |                               |  |                      |
|                                   |                                                         |                               |                               |  |                      |
| Cisterns:                         | Operating Type: Not Applicable Fittings: Not Applicable |                               |                               |  |                      |
| Cisterns.                         | Lever Type: Not Applicable                              |                               |                               |  |                      |
|                                   | Level Type. Not Ap                                      | plicable                      |                               |  |                      |
| Basins:                           | Tap Hole: One Tap                                       | hole                          | Chain Stay Hole: No           |  |                      |
| Dasins.                           | Template: Not Required                                  |                               | Waste Type Req: Slotted       |  |                      |
|                                   | Overflow Inc: Yes                                       |                               | Overflow Cover: Yes           |  |                      |
|                                   | Inner Bowl Depth (mm): 125m                             |                               | Overnow Cover. 165            |  |                      |