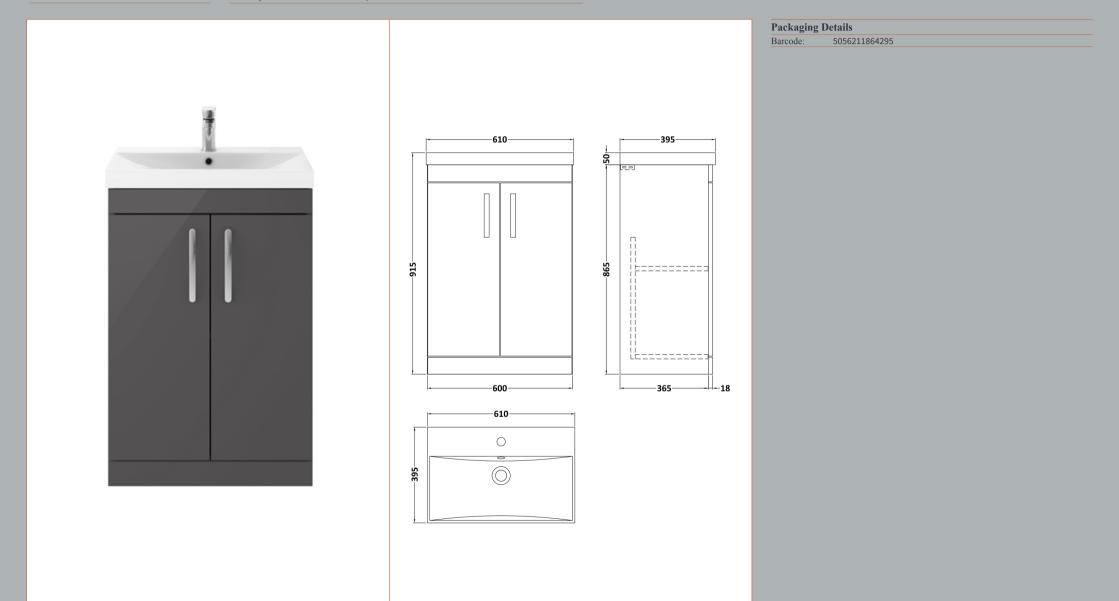

## TECHNICAL DATA SHEET

Description: 600 Fs 2-Door Vanity & Basin 3

## TECHNICAL DATA SHEET

ROXOR

Sales Code: MOC303

| Product Dimensions         |                              |  |  |
|----------------------------|------------------------------|--|--|
| Height (mm):               | 865                          |  |  |
| Width (mm):                | 600                          |  |  |
| Depth (mm):                | 383                          |  |  |
| Nett Weight (kg):          | 21                           |  |  |
| Packaging Dimensions       |                              |  |  |
| Height (mm):               | 405                          |  |  |
| Width (mm):                | 620                          |  |  |
| Depth (mm):                | 885                          |  |  |
| Gross Weight (kg):         | 21.5                         |  |  |
| Packaging Data             |                              |  |  |
| Box Colour:                | Brown Cardboard Box          |  |  |
| Box Qty:                   | 1                            |  |  |
| Label Size:                | 100 x 50                     |  |  |
| Label Colour:              | White Label                  |  |  |
| Label Qty:                 | 2                            |  |  |
| Outer Box Dimensions (If A | Applicable)                  |  |  |
| Height (mm):               | <b>TT</b>                    |  |  |
| Width (mm):                |                              |  |  |
| Depth (mm):                |                              |  |  |
| Gross Weight (kg):         |                              |  |  |
| Barcode:                   | 5055275869970                |  |  |
| Product Details            |                              |  |  |
| Country of Origin:         | China                        |  |  |
| Fitting Instruction:       | No                           |  |  |
| CE & UKCA:                 | N/A                          |  |  |
| FSC Certified Materials:   | Yes                          |  |  |
| Colour:                    | Gloss Grey                   |  |  |
| Construction Method:       | Cam & Wood Dowel             |  |  |
| Construction Type:         | Rigid                        |  |  |
| Cabinet Finish:            | MFC Painted Gloss            |  |  |
| Fascia Finish:             | Mdf Painted Gloss            |  |  |
| Cabinet Thickness (mm):    | 16                           |  |  |
| Fascia Thickness (mm):     | 18                           |  |  |
| Drawer Included:           | No                           |  |  |
| Drawer Type:               | Not Applicable               |  |  |
| No of Shelves:             | 1                            |  |  |
| Hinge Type:                | 95 Degree Clip-On Soft Close |  |  |
| Hinge Included:            | Yes, Supplied                |  |  |
| Adjustable Legs:           | No, Not Required             |  |  |
| Fixings Included:          | Yes                          |  |  |
| Handle Style:              | Contemporary                 |  |  |
| Waste Shroud:              | No                           |  |  |
| Handle Included:           | Yes, Supplied                |  |  |
| Handle Type:               | Strap                        |  |  |