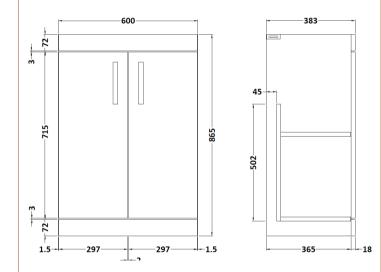

## TECHNICAL DATA SHEET

ROXOR

Sales Code: MOC303

| Product Dimensions         |                              |  |  |
|----------------------------|------------------------------|--|--|
| Height (mm):               | 865                          |  |  |
| Width (mm):                | 600                          |  |  |
| Depth (mm):                | 383                          |  |  |
| Nett Weight (kg):          | 21                           |  |  |
| Packaging Dimensions       |                              |  |  |
| Height (mm):               | 405                          |  |  |
| Width (mm):                | 620                          |  |  |
| Depth (mm):                | 885                          |  |  |
| Gross Weight (kg):         | 21.5                         |  |  |
| Packaging Data             |                              |  |  |
| Box Colour:                | Brown Cardboard Box          |  |  |
| Box Qty:                   | 1                            |  |  |
| Label Size:                | 100 x 50                     |  |  |
| Label Colour:              | White Label                  |  |  |
| Label Qty:                 | 2                            |  |  |
| Outer Box Dimensions (If A | Applicable)                  |  |  |
| Height (mm):               | <b>TT</b>                    |  |  |
| Width (mm):                |                              |  |  |
| Depth (mm):                |                              |  |  |
| Gross Weight (kg):         |                              |  |  |
| Barcode:                   | 5055275869970                |  |  |
| Product Details            |                              |  |  |
| Country of Origin:         | China                        |  |  |
| Fitting Instruction:       | No                           |  |  |
| CE & UKCA:                 | N/A                          |  |  |
| FSC Certified Materials:   | Yes                          |  |  |
| Colour:                    | Gloss Grey                   |  |  |
| Construction Method:       | Cam & Wood Dowel             |  |  |
| Construction Type:         | Rigid                        |  |  |
| Cabinet Finish:            | MFC Painted Gloss            |  |  |
| Fascia Finish:             | Mdf Painted Gloss            |  |  |
| Cabinet Thickness (mm):    | 16                           |  |  |
| Fascia Thickness (mm):     | 18                           |  |  |
| Drawer Included:           | No                           |  |  |
| Drawer Type:               | Not Applicable               |  |  |
| No of Shelves:             | 1                            |  |  |
| Hinge Type:                | 95 Degree Clip-On Soft Close |  |  |
| Hinge Included:            | Yes, Supplied                |  |  |
| Adjustable Legs:           | No, Not Required             |  |  |
| Fixings Included:          | Yes                          |  |  |
| Handle Style:              | Contemporary                 |  |  |
| Waste Shroud:              | No                           |  |  |
| Handle Included:           | Yes, Supplied                |  |  |
| Handle Type:               | Strap                        |  |  |