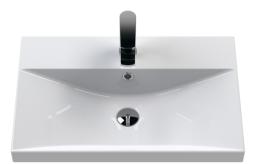

ROXOR

Sales Code: NVM033

**Description:** 600 Thin Edged Basin 1Th

| Product Dime                      |                                                         |                               |                               |  |                      |
|-----------------------------------|---------------------------------------------------------|-------------------------------|-------------------------------|--|----------------------|
| Height (mm):                      |                                                         | 170                           |                               |  |                      |
| Width (mm):                       |                                                         | 610                           |                               |  |                      |
| Depth (mm):                       |                                                         | 395                           |                               |  |                      |
| Nett Weight (kg):                 |                                                         | 11                            |                               |  |                      |
| Packaging Din                     | nensions                                                |                               |                               |  |                      |
| Height (mm):                      |                                                         | 190                           |                               |  |                      |
| Width (mm):                       |                                                         | 630                           |                               |  |                      |
| Depth (mm):<br>Gross Weight (kg): |                                                         | 415<br>11.5                   |                               |  |                      |
|                                   |                                                         |                               |                               |  | <b>Packaging Dat</b> |
| Box Colour:                       |                                                         | Brown Cardboard Box - Printed |                               |  |                      |
| Box Qty:                          |                                                         | 1                             |                               |  |                      |
| Label Size:                       |                                                         | 100 x 50                      |                               |  |                      |
| Label Colour:                     |                                                         | White Label                   |                               |  |                      |
| Label Qty:                        |                                                         | 2                             |                               |  |                      |
| Outer Box Din                     | nensions (If Appli                                      | cable)                        |                               |  |                      |
| Height (mm):                      |                                                         |                               |                               |  |                      |
| Width (mm):                       |                                                         |                               |                               |  |                      |
| Depth (mm):                       |                                                         |                               |                               |  |                      |
| Gross Weight (kg                  | ):                                                      |                               |                               |  |                      |
| Barcode:                          |                                                         | 5056211853                    | 428                           |  |                      |
| Product Detail                    | s                                                       |                               |                               |  |                      |
| Country of Origin                 | L.                                                      | China                         |                               |  |                      |
| Fitting Instruction:              |                                                         | No                            |                               |  |                      |
| Certification: CE                 |                                                         | WRAS: N/A                     | WRAS No: N/A                  |  |                      |
| Product Material:                 | duct Material:                                          |                               | Vitreous China                |  |                      |
| Fixing Supplied:                  |                                                         | No                            |                               |  |                      |
| Pans/Bidets:                      | Trap Style: Not App                                     | alicable                      | Includes Seat: Not Applicable |  |                      |
| Tans/Diucts.                      | Trap Style. Not App                                     |                               | menudes seat. Not Applicable  |  |                      |
| Seats:                            | Seat Type: Not App                                      | olicable                      | Material: Not Applicable      |  |                      |
|                                   | Function: Not App                                       | olicable                      | Hinge Type: Not Applicable    |  |                      |
|                                   | Hinge Material: Not Applicable                          |                               |                               |  |                      |
|                                   |                                                         |                               |                               |  |                      |
| Cisterns:                         | Operating Type: Not Applicable Fittings: Not Applicable |                               |                               |  |                      |
| Cisterns.                         | Lever Type: Not Applicable                              |                               |                               |  |                      |
|                                   | Level Type. Not Ap                                      | plicable                      |                               |  |                      |
| Basins:                           | Tap Hole: One Tap                                       | hole                          | Chain Stay Hole: No           |  |                      |
| Dasins.                           | Template: Not Required                                  |                               | Waste Type Req: Slotted       |  |                      |
|                                   | Overflow Inc: Yes                                       |                               | Overflow Cover: Yes           |  |                      |
|                                   | Inner Bowl Depth (mm): 125m                             |                               | Overnow Cover. 165            |  |                      |