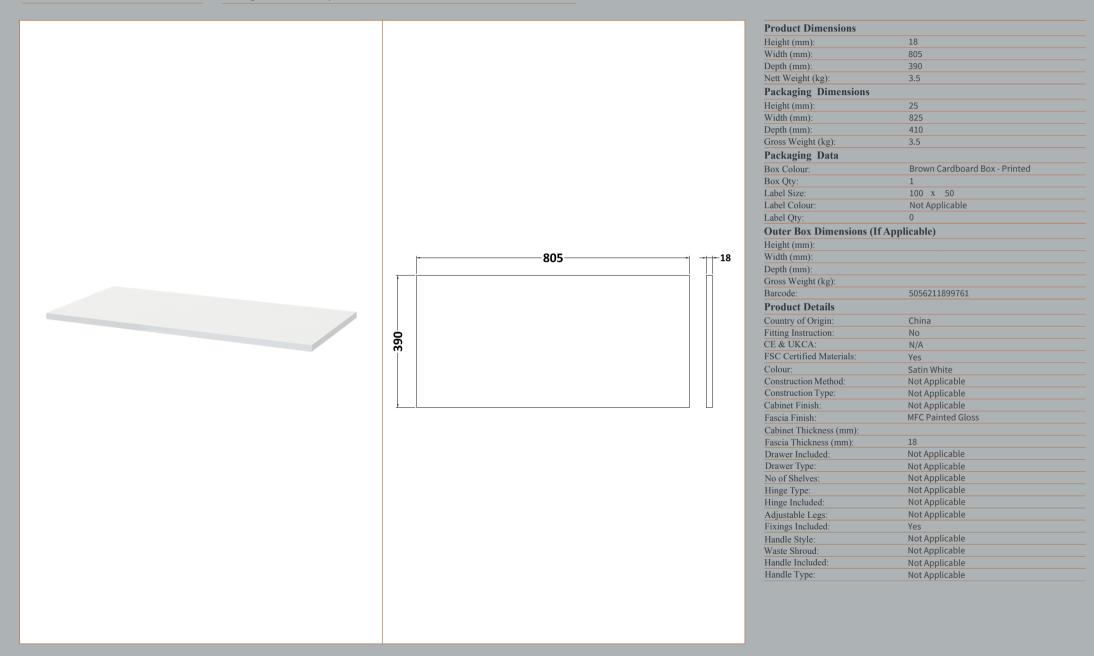

|
| Drawer Included:           | Yes                            |
| Drawer Type:               | 80mm High Metal S/C Inc Galler |
| No of Shelves:             | 0                              |
| Hinge Type:                | Not Applicable                 |
| Hinge Included:            | No                             |
| Adjustable Legs:           | No, Not Required               |
| Fixings Included:          | Yes                            |
| Handle Style:              | Modern                         |
| Waste Shroud:              | Yes                            |
| Handle Included:           | Yes, Supplied                  |
| Handle Type:               | Finger Pull                    |

ROXOR

Sales Code: MWT180

**Description:** 800 Worktop (805X390x18mm)