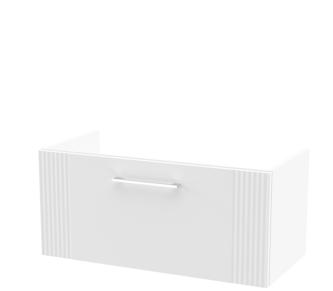

## TECHNICAL DATA SHEET

ROXOR

Sales Code: FLT196

**Description:** 800 W/H Single Drawer Unit

| Product Dimensions         |                                |
|----------------------------|--------------------------------|
| Height (mm):               | 359                            |
| Width (mm):                | 800                            |
| Depth (mm):                | 383                            |
| Nett Weight (kg):          | 17.5                           |
| Packaging Dimensions       |                                |
| Height (mm):               | 380                            |
| Width (mm):                | 820                            |
| Depth (mm):                | 405                            |
| Gross Weight (kg):         | 18                             |
| Packaging Data             |                                |
| Box Colour:                | Brown Cardboard Box - Printed  |
| Box Qty:                   | 0                              |
| Label Size:                | 0 x 0                          |
| Label Colour:              | Not Applicable                 |
| Label Qty:                 | 0                              |
| Outer Box Dimensions (If A | Applicable)                    |
| Height (mm):               |                                |
| Width (mm):                |                                |
| Depth (mm):                |                                |
| Gross Weight (kg):         |                                |
| Barcode:                   | 5056462655529                  |
| Product Details            |                                |
| Country of Origin:         | China                          |
| Fitting Instruction:       | No                             |
| CE & UKCA:                 |                                |
| FSC Certified Materials:   | Yes                            |
| Colour:                    | Satin White                    |
| Construction Method:       | Cam & Wood Dowel               |
| Construction Type:         | Rigid                          |
| Cabinet Finish:            | MFC Painted Gloss              |
| Fascia Finish:             | Mdf Painted Gloss              |
| Cabinet Thickness (mm):    | 16                             |
| Fascia Thickness (mm):     | 18                             |
| Drawer Included:           | Yes                            |
| Drawer Type:               | 80mm High Metal S/C Inc Galler |
| No of Shelves:             | 0                              |
| Hinge Type:                | Not Applicable                 |
| Hinge Included:            | No                             |
| Adjustable Legs:           | No, Not Required               |
| Fixings Included:          | Yes                            |
| Handle Style:              | Modern                         |
| Waste Shroud:              | Yes                            |
| Handle Included:           | Yes, Supplied                  |
| Handle Type:               | Finger Pull                    |