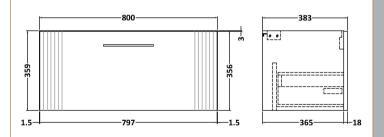

## TECHNICAL DATA SHEET

ROXOR

Sales Code: FLT196

**Description:** 800 W/H Single Drawer Unit

| Product Dimensions         |                                |
|----------------------------|--------------------------------|
| Height (mm):               | 359                            |
| Width (mm):                | 800                            |
| Depth (mm):                | 383                            |
| Nett Weight (kg):          | 17.5                           |
| Packaging Dimensions       |                                |
| Height (mm):               | 380                            |
| Width (mm):                | 820                            |
| Depth (mm):                | 405                            |
| Gross Weight (kg):         | 18                             |
| Packaging Data             |                                |
| Box Colour:                | Brown Cardboard Box - Printed  |
| Box Qty:                   | 0                              |
| Label Size:                | 0 x 0                          |
| Label Colour:              | Not Applicable                 |
| Label Qty:                 | 0                              |
| Outer Box Dimensions (If A | Applicable)                    |
| Height (mm):               |                                |
| Width (mm):                |                                |
| Depth (mm):                |                                |
| Gross Weight (kg):         |                                |
| Barcode:                   | 5056462655529                  |
| Product Details            |                                |
| Country of Origin:         | China                          |
| Fitting Instruction:       | No                             |
| CE & UKCA:                 |                                |
| FSC Certified Materials:   | Yes                            |
| Colour:                    | Satin White                    |
| Construction Method:       | Cam & Wood Dowel               |
| Construction Type:         | Rigid                          |
| Cabinet Finish:            | MFC Painted Gloss              |
| Fascia Finish:             | Mdf Painted Gloss              |
| Cabinet Thickness (mm):    | 16                             |
| Fascia Thickness (mm):     | 18                             |
| Drawer Included:           | Yes                            |
| Drawer Type:               | 80mm High Metal S/C Inc Galler |
| No of Shelves:             | 0                              |
| Hinge Type:                | Not Applicable                 |
| Hinge Included:            | No                             |
| Adjustable Legs:           | No, Not Required               |
| Fixings Included:          | Yes                            |
| Handle Style:              | Modern                         |
| Waste Shroud:              | Yes                            |
| Handle Included:           | Yes, Supplied                  |
| Handle Type:               | Finger Pull                    |