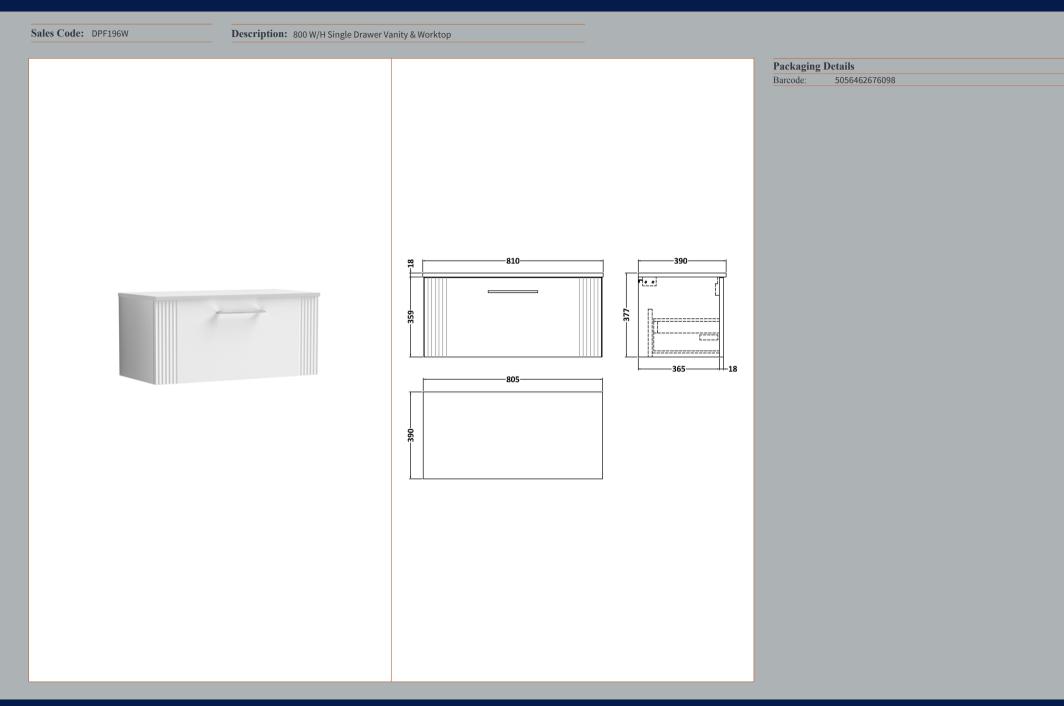

## TECHNICAL DATA SHEET

ROXOR

Sales Code: FLT196

**Description:** 800 W/H Single Drawer Unit

| Product Dimensions         |                                |
|----------------------------|--------------------------------|
| Height (mm):               | 359                            |
| Width (mm):                | 800                            |
| Depth (mm):                | 383                            |
| Nett Weight (kg):          | 17.5                           |
| Packaging Dimensions       |                                |
| Height (mm):               | 380                            |
| Width (mm):                | 820                            |
| Depth (mm):                | 405                            |
| Gross Weight (kg):         | 18                             |
| Packaging Data             |                                |
| Box Colour:                | Brown Cardboard Box - Printed  |
| Box Qty:                   | 0                              |
| Label Size:                | 0 x 0                          |
| Label Colour:              | Not Applicable                 |
| Label Qty:                 | 0                              |
| Outer Box Dimensions (If A | Applicable)                    |
| Height (mm):               |                                |
| Width (mm):                |                                |
| Depth (mm):                |                                |
| Gross Weight (kg):         |                                |
| Barcode:                   | 5056462655529                  |
| Product Details            |                                |
| Country of Origin:         | China                          |
| Fitting Instruction:       | No                             |
| CE & UKCA:                 |                                |
| FSC Certified Materials:   | Yes                            |
| Colour:                    | Satin White                    |
| Construction Method:       | Cam & Wood Dowel               |
| Construction Type:         | Rigid                          |
| Cabinet Finish:            | MFC Painted Gloss              |
| Fascia Finish:             | Mdf Painted Gloss              |
| Cabinet Thickness (mm):    | 16                             |
| Fascia Thickness (mm):     | 18                             |
| Drawer Included:           | Yes                            |
| Drawer Type:               | 80mm High Metal S/C Inc Galler |
| No of Shelves:             | 0                              |
| Hinge Type:                | Not Applicable                 |
| Hinge Included:            | No                             |
| Adjustable Legs:           | No, Not Required               |
| Fixings Included:          | Yes                            |
| Handle Style:              | Modern                         |
| Waste Shroud:              | Yes                            |
| Handle Included:           | Yes, Supplied                  |
| Handle Type:               | Finger Pull                    |