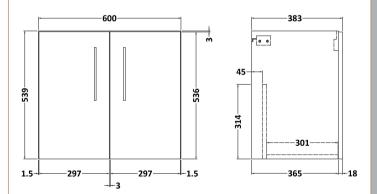

## TECHNICAL DATA SHEET

**Description:** 600 Wh 2-Door Vanity & Laminate Top

ROXOR

Sales Code: NVF123

**Description:** 600 Wh 2-Door Unit (365 Deep)

| Product Dimensions       |                               |
|--------------------------|-------------------------------|
| Height (mm):             | 539                           |
| Width (mm):              | 600                           |
| Depth (mm):              | 383                           |
| Nett Weight (kg):        | 14.2                          |
| Packaging Dimensions     |                               |
| Height (mm):             | 560                           |
| Width (mm):              | 620                           |
| Depth (mm):              | 405                           |
| Gross Weight (kg):       | 14.7                          |
| Packaging Data           |                               |
| Box Colour:              | Brown Cardboard Box - Printed |
| Box Oty:                 | 0                             |
| Label Size:              | 0 x 0                         |
| Label Colour:            | Not Applicable                |
| Label Qty:               | 0                             |
| Outer Box Dimensions (If | Applicable)                   |
| Height (mm):             |                               |
| Width (mm):              |                               |
| Depth (mm):              |                               |
| Gross Weight (kg):       |                               |
| Barcode:                 | 5056462614380                 |
| Product Details          |                               |
| Country of Origin:       | China                         |
| Fitting Instruction:     | No                            |
| CE & UKCA:               | N/A                           |
| FSC Certified Materials: | Yes                           |
| Colour:                  | Gloss White                   |
| Construction Method:     | Cam & Wood Dowel              |
| Construction Type:       | Rigid                         |
| Cabinet Finish:          | MFC Painted Gloss             |
| Fascia Finish:           | Mdf Painted Gloss             |
| Cabinet Thickness (mm):  | 16                            |
| Fascia Thickness (mm):   | 18                            |
| Drawer Included:         | No                            |
| Drawer Type:             | Not Applicable                |
| No of Shelves:           | 0                             |
| Hinge Type:              | 95 Degree Soft Close          |
| Hinge Included:          | Yes, Supplied                 |
| Adjustable Legs:         | No, Not Required              |
| Fixings Included:        | Yes                           |
| Handle Style:            | Contemporary                  |
| Waste Shroud:            | No                            |
| Handle Included:         | Yes, Supplied                 |
| Handle Type:             | D-Shape                       |