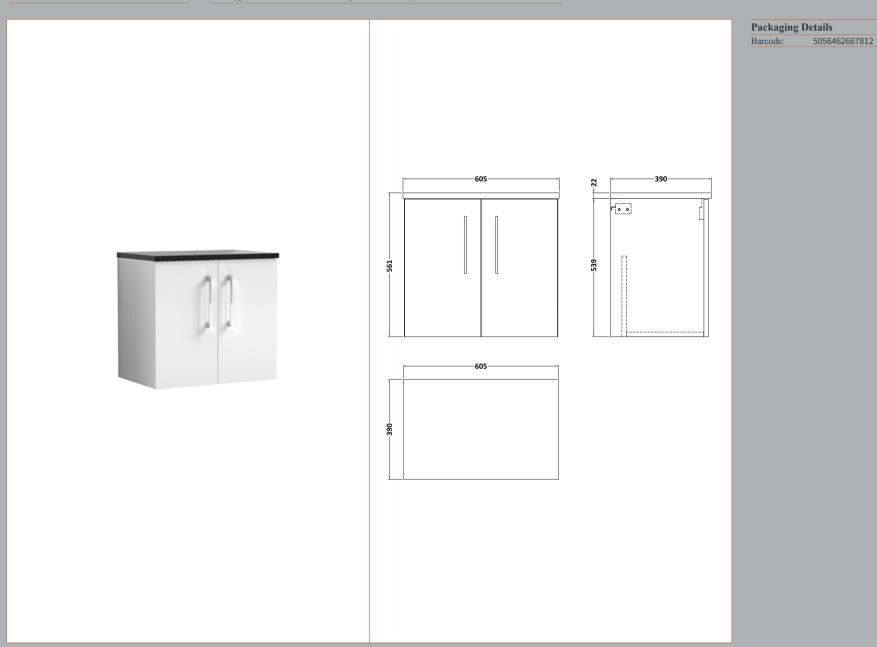

## TECHNICAL DATA SHEET

**Description:** 600 Wh 2-Door Vanity & Laminate Top

ROXOR

Sales Code: NVF123

**Description:** 600 Wh 2-Door Unit (365 Deep)

| Product Dimensions       |                               |
|--------------------------|-------------------------------|
| Height (mm):             | 539                           |
| Width (mm):              | 600                           |
| Depth (mm):              | 383                           |
| Nett Weight (kg):        | 14.2                          |
| Packaging Dimensions     |                               |
| Height (mm):             | 560                           |
| Width (mm):              | 620                           |
| Depth (mm):              | 405                           |
| Gross Weight (kg):       | 14.7                          |
| Packaging Data           |                               |
| Box Colour:              | Brown Cardboard Box - Printed |
| Box Oty:                 | 0                             |
| Label Size:              | 0 x 0                         |
| Label Colour:            | Not Applicable                |
| Label Qty:               | 0                             |
| Outer Box Dimensions (If | Applicable)                   |
| Height (mm):             |                               |
| Width (mm):              |                               |
| Depth (mm):              |                               |
| Gross Weight (kg):       |                               |
| Barcode:                 | 5056462614380                 |
| Product Details          |                               |
| Country of Origin:       | China                         |
| Fitting Instruction:     | No                            |
| CE & UKCA:               | N/A                           |
| FSC Certified Materials: | Yes                           |
| Colour:                  | Gloss White                   |
| Construction Method:     | Cam & Wood Dowel              |
| Construction Type:       | Rigid                         |
| Cabinet Finish:          | MFC Painted Gloss             |
| Fascia Finish:           | Mdf Painted Gloss             |
| Cabinet Thickness (mm):  | 16                            |
| Fascia Thickness (mm):   | 18                            |
| Drawer Included:         | No                            |
| Drawer Type:             | Not Applicable                |
| No of Shelves:           | 0                             |
| Hinge Type:              | 95 Degree Soft Close          |
| Hinge Included:          | Yes, Supplied                 |
| Adjustable Legs:         | No, Not Required              |
| Fixings Included:        | Yes                           |
| Handle Style:            | Contemporary                  |
| Waste Shroud:            | No                            |
| Handle Included:         | Yes, Supplied                 |
| Handle Type:             | D-Shape                       |