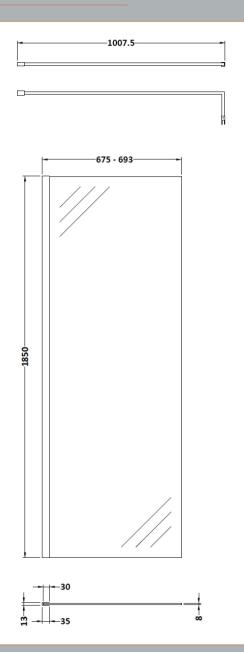

Sales Code: WRSCOBP70 Description: 700 Wetroom Screen Outer Frame 1850X8mm

**Packaging Details** 

Barcode: 5056462645131

Sales Code: WRSC070 Description: Wetroom Screen 700 X 1850 X 8mm

| <b>Product Dimensions</b>         |                               |
|-----------------------------------|-------------------------------|
| Height (mm):                      | 1850                          |
| Width (mm):                       | 700                           |
| Depth (mm):                       | 14                            |
| Nett Weight (kg):                 | 29.5                          |
| Packaging Dimensions              |                               |
| Height (mm):                      | 65                            |
| Width (mm):                       | 750                           |
| Length (mm):                      | 1920                          |
| Gross Weight (kg):                | 29.5                          |
| Packaging Data                    |                               |
| Box Colour:                       | Brown Cardboard Box - Printed |
| Box Qty:                          | 1                             |
| Label Size:                       | 100 x 50                      |
| Label Colour:                     | Not Applicable                |
| Label Qty:                        | 0                             |
| <b>Outer Box Dimensions (If A</b> | pplicable)                    |
| Height (mm):                      |                               |
| Width (mm):                       |                               |
| Depth (mm):                       |                               |
| Length (mm):                      |                               |
| Gross Weight (kg):                |                               |
| Barcode:                          | 5055275819005                 |
| <b>Product Details</b>            |                               |
| Country of Origin:                | China                         |
| Fitting Instruction:              | No                            |
| CE & UKCA:                        | Yes                           |
| Profile Material:                 | Aluminium                     |
| Profile Finish:                   | Polished Chrome               |
| Adjustments (mm):                 | 675mm - 693mm                 |
| Entry Width (mm):                 | N/A                           |
| Swing In Dim (mm):                | N/A                           |
| Swing Out Dim (mm):               | N/A                           |
| Radius (mm):                      | Not Applicable                |
| Glass Thickness (mm):             | 8                             |
| Easy Fit:                         | No                            |
| Easy Clean:                       | No                            |
| Handle Style:                     | Not Applicable                |
| Handle Material:                  | Not Applicable                |
| Enclosure Design:                 | Frameless                     |
| Wheel Type:                       | Not Applicable                |
| Support Bar Included:             | Support Bar Included          |
| Extras:                           | None                          |

Sales Code: FIX024 Description: Wetroom Screen Support Arm Black

| <b>Product Dimensions</b>          |                     |
|------------------------------------|---------------------|
| Height (mm):                       | 15                  |
| Width (mm):                        | 150                 |
| Depth (mm):                        | 1000                |
| Nett Weight (kg):                  | 0.67                |
| Packaging Dimensions               |                     |
| Height (mm):                       | 35                  |
| Width (mm):                        | 160                 |
| Length (mm):                       | 1020                |
| Gross Weight (kg):                 | 0.7                 |
| Packaging Data                     |                     |
| Box Colour:                        | Brown Cardboard Box |
| Box Qty:                           | 1                   |
| Label Size:                        | 100 x 50            |
| Label Colour:                      | White Label         |
| Label Qty:                         | 1                   |
| <b>Outer Box Dimensions (If Ap</b> | plicable)           |
| Height (mm):                       |                     |
| Width (mm):                        |                     |
| Depth (mm):                        |                     |
| Length (mm):                       |                     |
| Gross Weight (kg):                 |                     |
| Barcode:                           | 5056211847342       |
| <b>Product Details</b>             |                     |
| Country of Origin:                 | China               |
| Fitting Instruction:               | No                  |
| CE & UKCA:                         | N/A                 |
| Profile Material:                  | Stainless Steel     |
| Profile Finish:                    | Matt Black          |
| Adjustments (mm):                  | N/A                 |
| Entry Width (mm):                  | N/A                 |
| Swing In Dim (mm):                 | N/A                 |
| Swing Out Dim (mm):                | N/A                 |
| Radius (mm):                       | Not Applicable      |
| Glass Thickness (mm):              |                     |
| Easy Fit:                          | Not Applicable      |
| Easy Clean:                        | Not Applicable      |
| Handle Style:                      | Not Applicable      |
| Handle Material:                   | Not Applicable      |
| Enclosure Design:                  | Not Applicable      |
| Wheel Type:                        | Not Applicable      |
| Support Bar Included:              |                     |