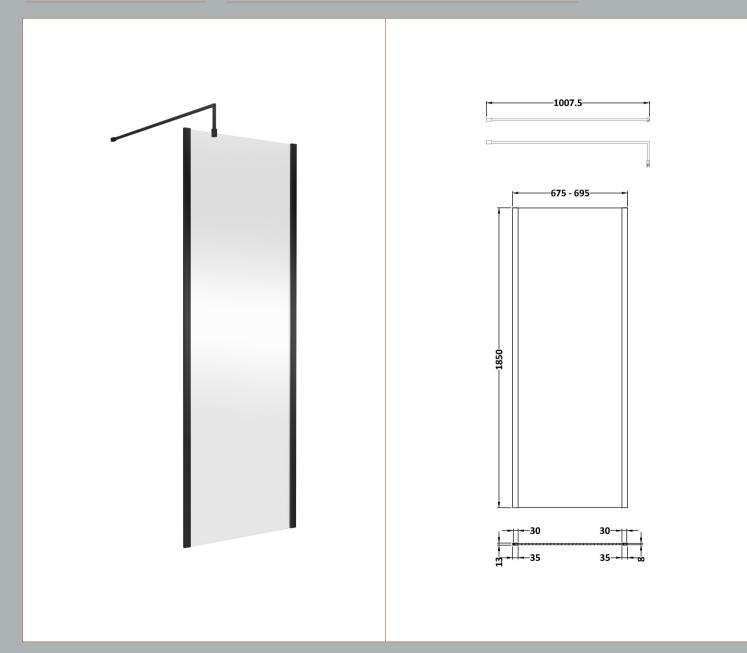

Sales Code: WRSCOBP70 Description: 700 Wetroom Screen Outer Frame 1850X8mm

**Packaging Details** 

Barcode: 5056462645131

Sales Code: WRSC070 Description: Wetroom Screen 700 X 1850 X 8mm

| <b>Product Dimensions</b>         |                               |
|-----------------------------------|-------------------------------|
| Height (mm):                      | 1850                          |
| Width (mm):                       | 700                           |
| Depth (mm):                       | 14                            |
| Nett Weight (kg):                 | 29.5                          |
| Packaging Dimensions              |                               |
| Height (mm):                      | 65                            |
| Width (mm):                       | 750                           |
| Length (mm):                      | 1920                          |
| Gross Weight (kg):                | 29.5                          |
| Packaging Data                    |                               |
| Box Colour:                       | Brown Cardboard Box - Printed |
| Box Qty:                          | 1                             |
| Label Size:                       | 100 x 50                      |
| Label Colour:                     | Not Applicable                |
| Label Qty:                        | 0                             |
| <b>Outer Box Dimensions (If A</b> | pplicable)                    |
| Height (mm):                      |                               |
| Width (mm):                       |                               |
| Depth (mm):                       |                               |
| Length (mm):                      |                               |
| Gross Weight (kg):                |                               |
| Barcode:                          | 5055275819005                 |
| <b>Product Details</b>            |                               |
| Country of Origin:                | China                         |
| Fitting Instruction:              | No                            |
| CE & UKCA:                        | Yes                           |
| Profile Material:                 | Aluminium                     |
| Profile Finish:                   | Polished Chrome               |
| Adjustments (mm):                 | 675mm - 693mm                 |
| Entry Width (mm):                 | N/A                           |
| Swing In Dim (mm):                | N/A                           |
| Swing Out Dim (mm):               | N/A                           |
| Radius (mm):                      | Not Applicable                |
| Glass Thickness (mm):             | 8                             |
| Easy Fit:                         | No                            |
| Easy Clean:                       | No                            |
| Handle Style:                     | Not Applicable                |
| Handle Material:                  | Not Applicable                |
| Enclosure Design:                 | Frameless                     |
| Wheel Type:                       | Not Applicable                |
| Support Bar Included:             | Support Bar Included          |
| Extras:                           | None                          |

| Product Dimensions                 |                          |
|------------------------------------|--------------------------|
| Height (mm):                       | 1850                     |
| Width (mm):                        | 34                       |
| Depth (mm):                        | 13                       |
| Nett Weight (kg):                  | 0.6                      |
| Packaging Dimensions               |                          |
| Height (mm):                       | 60                       |
| Width (mm):                        | 185                      |
| Length (mm):                       | 1860                     |
| Gross Weight (kg):                 | 0.6                      |
|                                    | 0.0                      |
| Packaging Data                     |                          |
| Box Colour:                        |                          |
| Box Qty:                           | 1                        |
| Label Size:                        | 50 x 100                 |
| Label Colour:                      | White Label              |
| Label Qty:                         |                          |
| <b>Outer Box Dimensions (If Ap</b> | plicable)                |
| Height (mm):                       |                          |
| Width (mm):                        |                          |
| Depth (mm):                        |                          |
| Length (mm):                       |                          |
| Gross Weight (kg):                 |                          |
| Barcode:                           | 5056462644875            |
| <b>Product Details</b>             |                          |
| Country of Origin:                 | China                    |
| Fitting Instruction:               | No                       |
| CE & UKCA:                         | N/A                      |
| Profile Material:                  | Aluminium                |
| Profile Finish:                    | Matt Black               |
| Adjustments (mm):                  | 18 mm                    |
| Entry Width (mm):                  | N/A                      |
| Swing In Dim (mm):                 | N/A                      |
| Swing Out Dim (mm):                | N/A                      |
| Radius (mm):                       |                          |
| Glass Thickness (mm):              |                          |
| Easy Fit:                          | Not Applicable           |
| Easy Clean:                        | Not Applicable           |
| Handle Style:                      | Not Applicable           |
| Handle Material:                   | Not Applicable           |
| Enclosure Design:                  | Not Applicable           |
| Wheel Type:                        | Not Applicable           |
| Support Bar Included:              | Support Bar Not Included |
| Extras:                            | None                     |
|                                    |                          |

Sales Code: FIX024 Description: Wetroom Screen Support Arm Black

| <b>Product Dimensions</b>          |                     |
|------------------------------------|---------------------|
| Height (mm):                       | 15                  |
| Width (mm):                        | 150                 |
| Depth (mm):                        | 1000                |
| Nett Weight (kg):                  | 0.67                |
| Packaging Dimensions               |                     |
| Height (mm):                       | 35                  |
| Width (mm):                        | 160                 |
| Length (mm):                       | 1020                |
| Gross Weight (kg):                 | 0.7                 |
| Packaging Data                     |                     |
| Box Colour:                        | Brown Cardboard Box |
| Box Qty:                           | 1                   |
| Label Size:                        | 100 x 50            |
| Label Colour:                      | White Label         |
| Label Qty:                         | 1                   |
| <b>Outer Box Dimensions (If Ap</b> | plicable)           |
| Height (mm):                       |                     |
| Width (mm):                        |                     |
| Depth (mm):                        |                     |
| Length (mm):                       |                     |
| Gross Weight (kg):                 |                     |
| Barcode:                           | 5056211847342       |
| <b>Product Details</b>             |                     |
| Country of Origin:                 | China               |
| Fitting Instruction:               | No                  |
| CE & UKCA:                         | N/A                 |
| Profile Material:                  | Stainless Steel     |
| Profile Finish:                    | Matt Black          |
| Adjustments (mm):                  | N/A                 |
| Entry Width (mm):                  | N/A                 |
| Swing In Dim (mm):                 | N/A                 |
| Swing Out Dim (mm):                | N/A                 |
| Radius (mm):                       | Not Applicable      |
| Glass Thickness (mm):              |                     |
| Easy Fit:                          | Not Applicable      |
| Easy Clean:                        | Not Applicable      |
| Handle Style:                      | Not Applicable      |
| Handle Material:                   | Not Applicable      |
| Enclosure Design:                  | Not Applicable      |
| Wheel Type:                        | Not Applicable      |
| Support Bar Included:              |                     |