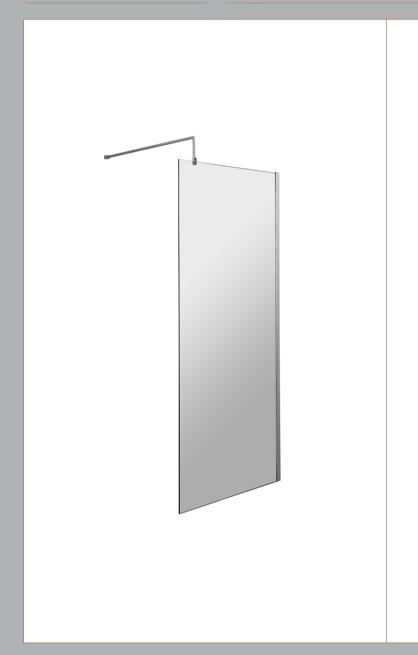

Sales Code: WRSCOBP70 Description: 700 Wetroom Screen Outer Frame 1850X8mm

**Packaging Details** 

Barcode: 5056462645131

Sales Code: WRSC070 Description: Wetroom Screen 700 X 1850 X 8mm

| <b>Product Dimensions</b>         |                               |
|-----------------------------------|-------------------------------|
| Height (mm):                      | 1850                          |
| Width (mm):                       | 700                           |
| Depth (mm):                       | 14                            |
| Nett Weight (kg):                 | 29.5                          |
| Packaging Dimensions              |                               |
| Height (mm):                      | 65                            |
| Width (mm):                       | 750                           |
| Length (mm):                      | 1920                          |
| Gross Weight (kg):                | 29.5                          |
| Packaging Data                    |                               |
| Box Colour:                       | Brown Cardboard Box - Printed |
| Box Qty:                          | 1                             |
| Label Size:                       | 100 x 50                      |
| Label Colour:                     | Not Applicable                |
| Label Qty:                        | 0                             |
| <b>Outer Box Dimensions (If A</b> | pplicable)                    |
| Height (mm):                      |                               |
| Width (mm):                       |                               |
| Depth (mm):                       |                               |
| Length (mm):                      |                               |
| Gross Weight (kg):                |                               |
| Barcode:                          | 5055275819005                 |
| <b>Product Details</b>            |                               |
| Country of Origin:                | China                         |
| Fitting Instruction:              | No                            |
| CE & UKCA:                        | Yes                           |
| Profile Material:                 | Aluminium                     |
| Profile Finish:                   | Polished Chrome               |
| Adjustments (mm):                 | 675mm - 693mm                 |
| Entry Width (mm):                 | N/A                           |
| Swing In Dim (mm):                | N/A                           |
| Swing Out Dim (mm):               | N/A                           |
| Radius (mm):                      | Not Applicable                |
| Glass Thickness (mm):             | 8                             |
| Easy Fit:                         | No                            |
| Easy Clean:                       | No                            |
| Handle Style:                     | Not Applicable                |
| Handle Material:                  | Not Applicable                |
| Enclosure Design:                 | Frameless                     |
| Wheel Type:                       | Not Applicable                |
| Support Bar Included:             | Support Bar Included          |
| Extras:                           | None                          |

Sales Code: FIX024 Description: Wetroom Screen Support Arm Black

| <b>Product Dimensions</b>          |                     |
|------------------------------------|---------------------|
| Height (mm):                       | 15                  |
| Width (mm):                        | 150                 |
| Depth (mm):                        | 1000                |
| Nett Weight (kg):                  | 0.67                |
| Packaging Dimensions               |                     |
| Height (mm):                       | 35                  |
| Width (mm):                        | 160                 |
| Length (mm):                       | 1020                |
| Gross Weight (kg):                 | 0.7                 |
| Packaging Data                     |                     |
| Box Colour:                        | Brown Cardboard Box |
| Box Qty:                           | 1                   |
| Label Size:                        | 100 x 50            |
| Label Colour:                      | White Label         |
| Label Qty:                         | 1                   |
| <b>Outer Box Dimensions (If Ap</b> | plicable)           |
| Height (mm):                       |                     |
| Width (mm):                        |                     |
| Depth (mm):                        |                     |
| Length (mm):                       |                     |
| Gross Weight (kg):                 |                     |
| Barcode:                           | 5056211847342       |
| <b>Product Details</b>             |                     |
| Country of Origin:                 | China               |
| Fitting Instruction:               | No                  |
| CE & UKCA:                         | N/A                 |
| Profile Material:                  | Stainless Steel     |
| Profile Finish:                    | Matt Black          |
| Adjustments (mm):                  | N/A                 |
| Entry Width (mm):                  | N/A                 |
| Swing In Dim (mm):                 | N/A                 |
| Swing Out Dim (mm):                | N/A                 |
| Radius (mm):                       | Not Applicable      |
| Glass Thickness (mm):              |                     |
| Easy Fit:                          | Not Applicable      |
| Easy Clean:                        | Not Applicable      |
| Handle Style:                      | Not Applicable      |
| Handle Material:                   | Not Applicable      |
| Enclosure Design:                  | Not Applicable      |
| Wheel Type:                        | Not Applicable      |
| Support Bar Included:              |                     |