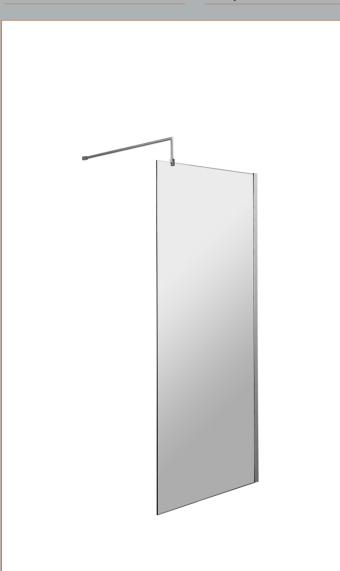

### ENCLOSURES

Sales Code: WRSC076

| Product Dimensions       |                               |
|--------------------------|-------------------------------|
| Height (mm):             | 1850                          |
| Width (mm):              | 760                           |
| Depth (mm):              | 14                            |
| Nett Weight (kg):        | 32.5                          |
| Packaging Dimensions     |                               |
| Height (mm):             | 65                            |
| Width (mm):              | 810                           |
| Length (mm):             | 1920                          |
| Gross Weight (kg):       | 32.5                          |
| Packaging Data           |                               |
| Box Colour:              | Brown Cardboard Box - Printed |
| Box Qty:                 | 1                             |
| Label Size:              | 100 x 50                      |
| Label Colour:            | Not Applicable                |
| Label Qty:               | 0                             |
| Outer Box Dimensions (If | f Applicable)                 |
| Height (mm):             | ** /                          |
| Width (mm):              |                               |
| Depth (mm):              |                               |
| Length (mm):             |                               |
| Gross Weight (kg):       |                               |
| Barcode:                 | 5055275819012                 |
| Product Details          |                               |
| Country of Origin:       | China                         |
| Fitting Instruction:     | No                            |
| CE & UKCA:               | Yes                           |
| Profile Material:        | Aluminium                     |
| Profile Finish:          | Polished Chrome               |
| Adjustments (mm):        | 735mm - 753mm                 |
| Entry Width (mm):        | N/A                           |
| Swing In Dim (mm):       | N/A                           |
| Swing Out Dim (mm):      | N/A                           |
| Radius (mm):             | Not Applicable                |
| Glass Thickness (mm):    | 8                             |
| Easy Fit:                | No                            |
| Easy Clean:              | No                            |
| Handle Style:            | Not Applicable                |
| Handle Material:         | Not Applicable                |
| Enclosure Design:        | Frameless                     |
| Wheel Type:              | Not Applicable                |
| Support Bar Included:    | Support Bar Included          |
| Extras:                  | None                          |