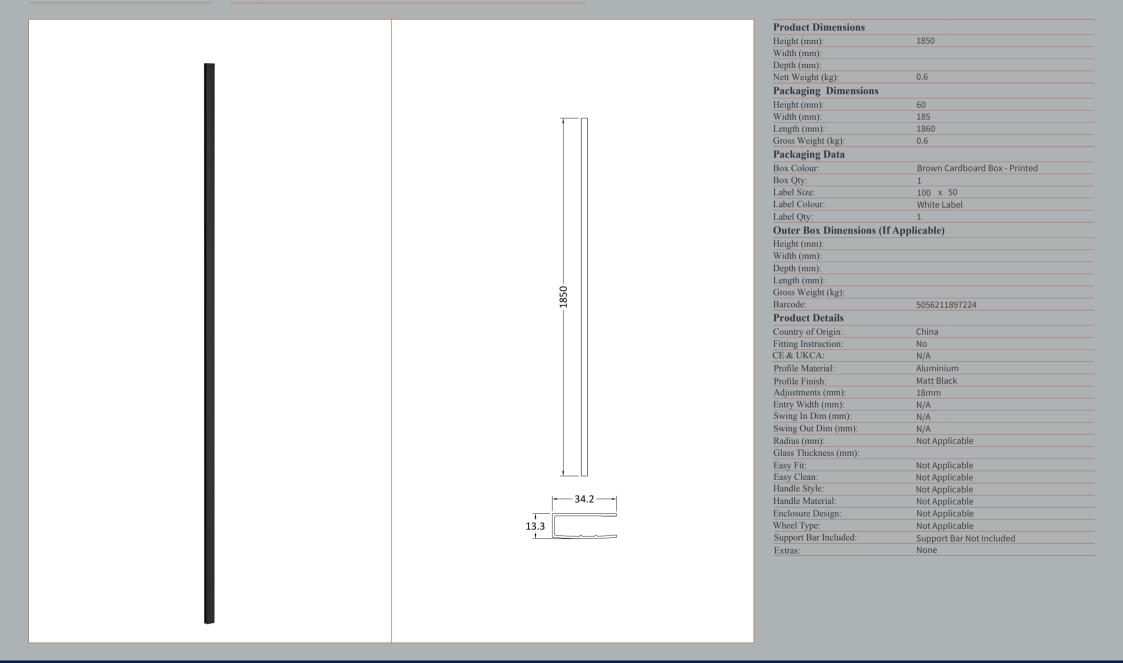

In Dim (mm):       | N/A                           |
| Swing Out Dim (mm):      | N/A                           |
| Radius (mm):             | Not Applicable                |
| Glass Thickness (mm):    | 8                             |
| Easy Fit:                | No                            |
| Easy Clean:              | No                            |
| Handle Style:            | Not Applicable                |
| Handle Material:         | Not Applicable                |
| Enclosure Design:        | Frameless                     |
| Wheel Type:              | Not Applicable                |
| Support Bar Included:    | Support Bar Included          |
| Extras:                  | None                          |

ROXOR

Sales Code: WRSF009

Description: 1850 Wetroom Wall Channel Black



### TECHNICAL DATA SHEET

ROXOR

12-

### ENCLOSURES

Sales Code: FIX024

**Description:** Wetroom Screen Support Arm Black



| 15                  |                                                                                                                                                                                                                                                     |
|---------------------|-----------------------------------------------------------------------------------------------------------------------------------------------------------------------------------------------------------------------------------------------------|
|                     |