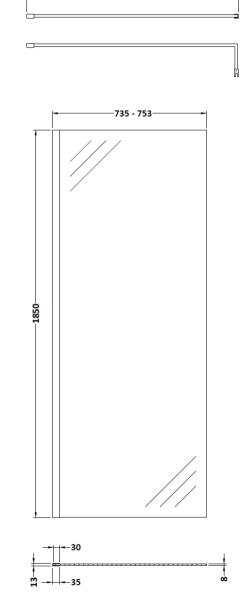

### ENCLOSURES

Sales Code: WRSC076

| Product Dimensions       |                               |
|--------------------------|-------------------------------|
| Height (mm):             | 1850                          |
| Width (mm):              | 760                           |
| Depth (mm):              | 14                            |
| Nett Weight (kg):        | 32.5                          |
| Packaging Dimensions     |                               |
| Height (mm):             | 65                            |
| Width (mm):              | 810                           |
| Length (mm):             | 1920                          |
| Gross Weight (kg):       | 32.5                          |
| Packaging Data           |                               |
| Box Colour:              | Brown Cardboard Box - Printed |
| Box Qty:                 | 1                             |
| Label Size:              | 100 x 50                      |
| Label Colour:            | Not Applicable                |
| Label Qty:               | 0                             |
| Outer Box Dimensions (If | f Applicable)                 |
| Height (mm):             | ** /                          |
| Width (mm):              |                               |
| Depth (mm):              |                               |
| Length (mm):             |                               |
| Gross Weight (kg):       |                               |
| Barcode:                 | 5055275819012                 |
| Product Details          |                               |
| Country of Origin:       | China                         |
| Fitting Instruction:     | No                            |
| CE & UKCA:               | Yes                           |
| Profile Material:        | Aluminium                     |
| Profile Finish:          | Polished Chrome               |
| Adjustments (mm):        | 735mm - 753mm                 |
| Entry Width (mm):        | N/A                           |
| Swing In Dim (mm):       | N/A                           |
| Swing Out Dim (mm):      | N/A                           |
| Radius (mm):             | Not Applicable                |
| Glass Thickness (mm):    | 8                             |
| Easy Fit:                | No                            |
| Easy Clean:              | No                            |
| Handle Style:            | Not Applicable                |
| Handle Material:         | Not Applicable                |
| Enclosure Design:        | Frameless                     |
| Wheel Type:              | Not Applicable                |
| Support Bar Included:    | Support Bar Included          |
| Extras:                  | None                          |