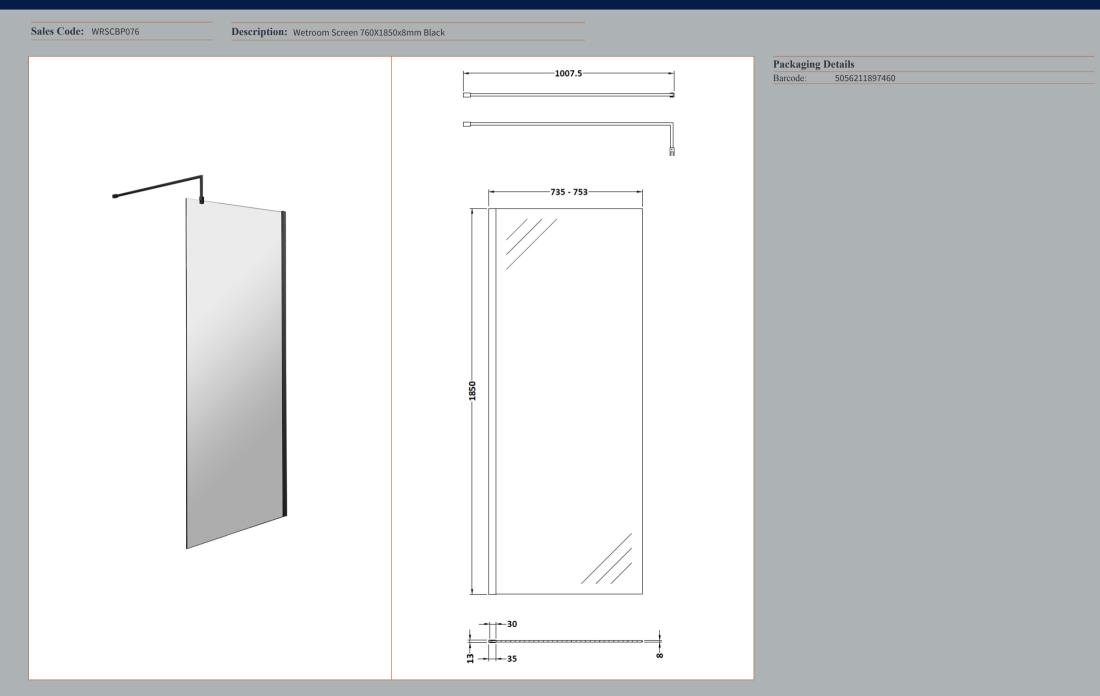

### ENCLOSURES

Sales Code: WRSC076

| Product Dimensions       |                               |
|--------------------------|-------------------------------|
| Height (mm):             | 1850                          |
| Width (mm):              | 760                           |
| Depth (mm):              | 14                            |
| Nett Weight (kg):        | 32.5                          |
| Packaging Dimensions     |                               |
| Height (mm):             | 65                            |
| Width (mm):              | 810                           |
| Length (mm):             | 1920                          |
| Gross Weight (kg):       | 32.5                          |
| Packaging Data           |                               |
| Box Colour:              | Brown Cardboard Box - Printed |
| Box Qty:                 | 1                             |
| Label Size:              | 100 x 50                      |
| Label Colour:            | Not Applicable                |
| Label Qty:               | 0                             |
| Outer Box Dimensions (If | f Applicable)                 |
| Height (mm):             | ** /                          |
| Width (mm):              |                               |
| Depth (mm):              |                               |
| Length (mm):             |                               |
| Gross Weight (kg):       |                               |
| Barcode:                 | 5055275819012                 |
| Product Details          |                               |
| Country of Origin:       | China                         |
| Fitting Instruction:     | No                            |
| CE & UKCA:               | Yes                           |
| Profile Material:        | Aluminium                     |
| Profile Finish:          | Polished Chrome               |
| Adjustments (mm):        | 735mm - 753mm                 |
| Entry Width (mm):        | N/A                           |
| Swing In Dim (mm):       | N/A                           |
| Swing Out Dim (mm):      | N/A                           |
| Radius (mm):             | Not Applicable                |
| Glass Thickness (mm):    | 8                             |
| Easy Fit:                | No                            |
| Easy Clean:              | No                            |
| Handle Style:            | Not Applicable                |
| Handle Material:         | Not Applicable                |
| Enclosure Design:        | Frameless                     |
| Wheel Type:              | Not Applicable                |
| Support Bar Included:    | Support Bar Included          |
| Extras:                  | None                          |