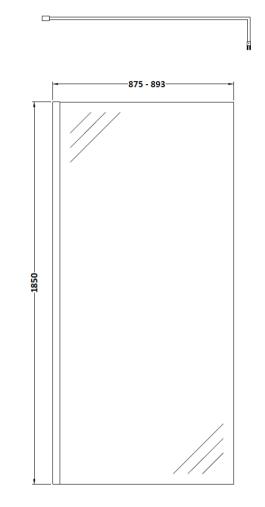

# TECHNICAL DATA SHEET

**Description:** Wetroom Screen 900X1850x8mm Black

## ENCLOSURES

Sales Code: WRSC090

| ,  |    | 1                                       |
|----|----|-----------------------------------------|
| 13 | 35 | ~~~~~~~~~~~~~~~~~~~~~~~~~~~~~~~~~~~~~~~ |

| Product Dimensions              |                               |
|---------------------------------|-------------------------------|
| Height (mm):                    | 1850                          |
| Width (mm):                     | 900                           |
| Depth (mm):                     | 14                            |
| Nett Weight (kg):               | 37.5                          |
| Packaging Dimensions            |                               |
| Height (mm):                    | 65                            |
| Width (mm):                     | 950                           |
| Length (mm):                    | 1920                          |
| Gross Weight (kg):              | 38.2                          |
| Packaging Data                  |                               |
| Box Colour:                     | Brown Cardboard Box - Printed |
| Box Qty:                        | 1                             |
| Label Size:                     | 100 x 50                      |
| Label Colour:                   | Not Applicable                |
| Label Qty:                      | 0                             |
| <b>Outer Box Dimensions (If</b> | Applicable)                   |
| Height (mm):                    | ** /                          |
| Width (mm):                     |                               |
| Depth (mm):                     |                               |
| Length (mm):                    |                               |
| Gross Weight (kg):              |                               |
| Barcode:                        | 5055275819036                 |
| Product Details                 |                               |
| Country of Origin:              | China                         |
| Fitting Instruction:            | No                            |
| CE & UKCA:                      | Yes                           |
| Profile Material:               | Aluminium                     |
| Profile Finish:                 | Polished Chrome               |
| Adjustments (mm):               | 875mm - 893mm                 |
| Entry Width (mm):               | N/A                           |
| Swing In Dim (mm):              | N/A                           |
| Swing Out Dim (mm):             | N/A                           |
| Radius (mm):                    | Not Applicable                |
| Glass Thickness (mm):           | 8                             |
| Easy Fit:                       | No                            |
| Easy Clean:                     | No                            |
| Handle Style:                   | Not Applicable                |
| Handle Material:                | Not Applicable                |
| Enclosure Design:               | Frameless                     |
| Wheel Type:                     | Not Applicable                |
| Support Bar Included:           | Support Bar Included          |
| Extras:                         | None                          |