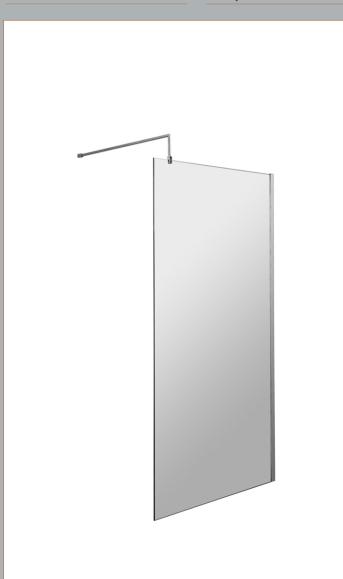

# TECHNICAL DATA SHEET

**Description:** Wetroom Screen 900X1850x8mm Black

## ENCLOSURES

Sales Code: WRSC090

| ,  |    | 1                                       |
|----|----|-----------------------------------------|
| 13 | 35 | ~~~~~~~~~~~~~~~~~~~~~~~~~~~~~~~~~~~~~~~ |

| Product Dimensions              |                               |
|---------------------------------|-------------------------------|
| Height (mm):                    | 1850                          |
| Width (mm):                     | 900                           |
| Depth (mm):                     | 14                            |
| Nett Weight (kg):               | 37.5                          |
| Packaging Dimensions            |                               |
| Height (mm):                    | 65                            |
| Width (mm):                     | 950                           |
| Length (mm):                    | 1920                          |
| Gross Weight (kg):              | 38.2                          |
| Packaging Data                  |                               |
| Box Colour:                     | Brown Cardboard Box - Printed |
| Box Qty:                        | 1                             |
| Label Size:                     | 100 x 50                      |
| Label Colour:                   | Not Applicable                |
| Label Qty:                      | 0                             |
| <b>Outer Box Dimensions (If</b> | Applicable)                   |
| Height (mm):                    | ** /                          |
| Width (mm):                     |                               |
| Depth (mm):                     |                               |
| Length (mm):                    |                               |
| Gross Weight (kg):              |                               |
| Barcode:                        | 5055275819036                 |
| Product Details                 |                               |
| Country of Origin:              | China                         |
| Fitting Instruction:            | No                            |
| CE & UKCA:                      | Yes                           |
| Profile Material:               | Aluminium                     |
| Profile Finish:                 | Polished Chrome               |
| Adjustments (mm):               | 875mm - 893mm                 |
| Entry Width (mm):               | N/A                           |
| Swing In Dim (mm):              | N/A                           |
| Swing Out Dim (mm):             | N/A                           |
| Radius (mm):                    | Not Applicable                |
| Glass Thickness (mm):           | 8                             |
| Easy Fit:                       | No                            |
| Easy Clean:                     | No                            |
| Handle Style:                   | Not Applicable                |
| Handle Material:                | Not Applicable                |
| Enclosure Design:               | Frameless                     |
| Wheel Type:                     | Not Applicable                |
| Support Bar Included:           | Support Bar Included          |
| Extras:                         | None                          |