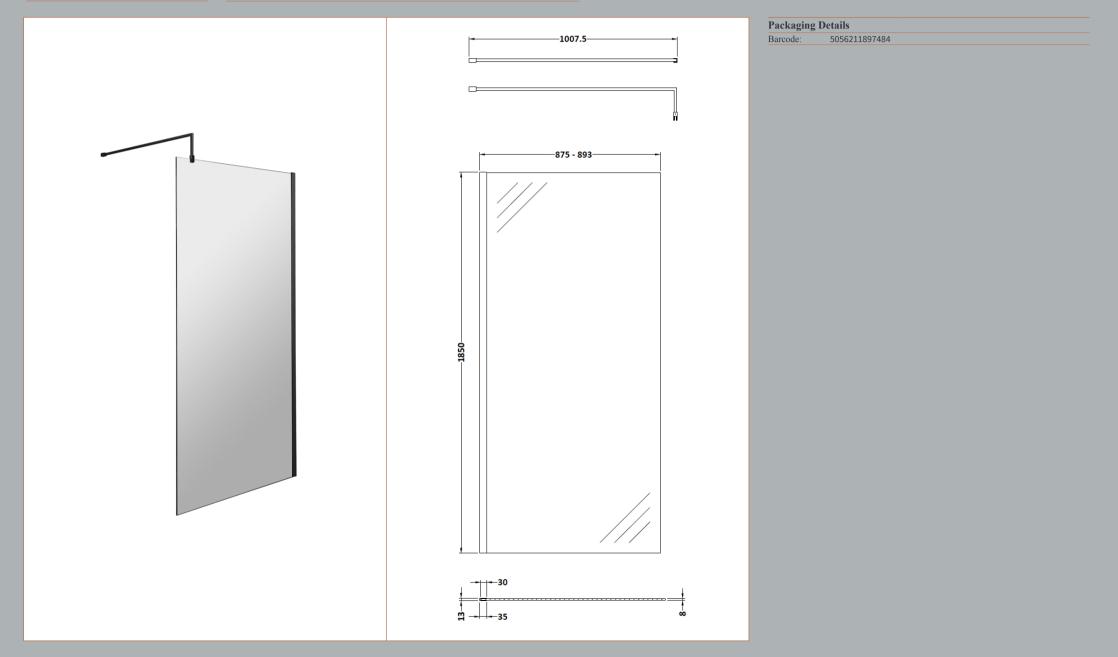

# TECHNICAL DATA SHEET

**Description:** Wetroom Screen 900X1850x8mm Black

# TECHNICAL DATA SHEET

ROXOR

-1007.5-

## ENCLOSURES

Sales Code: WRSC090

| ,  |    | 1                                       |
|----|----|-----------------------------------------|
| 13 | 35 | ~~~~~~~~~~~~~~~~~~~~~~~~~~~~~~~~~~~~~~~ |

| Product Dimensions              |                               |
|---------------------------------|-------------------------------|
| Height (mm):                    | 1850                          |
| Width (mm):                     | 900                           |
| Depth (mm):                     | 14                            |
| Nett Weight (kg):               | 37.5                          |
| Packaging Dimensions            |                               |
| Height (mm):                    | 65                            |
| Width (mm):                     | 950                           |
| Length (mm):                    | 1920                          |
| Gross Weight (kg):              | 38.2                          |
| Packaging Data                  |                               |
| Box Colour:                     | Brown Cardboard Box - Printed |
| Box Qty:                        | 1                             |
| Label Size:                     | 100 x 50                      |
| Label Colour:                   | Not Applicable                |
| Label Qty:                      | 0                             |
| <b>Outer Box Dimensions (If</b> | Applicable)                   |
| Height (mm):                    | ** /                          |
| Width (mm):                     |                               |
| Depth (mm):                     |                               |
| Length (mm):                    |                               |
| Gross Weight (kg):              |                               |
| Barcode:                        | 5055275819036                 |
| Product Details                 |                               |
| Country of Origin:              | China                         |
| Fitting Instruction:            | No                            |
| CE & UKCA:                      | Yes                           |
| Profile Material:               | Aluminium                     |
| Profile Finish:                 | Polished Chrome               |
| Adjustments (mm):               | 875mm - 893mm                 |
| Entry Width (mm):               | N/A                           |
| Swing In Dim (mm):              | N/A                           |
| Swing Out Dim (mm):             | N/A                           |
| Radius (mm):                    | Not Applicable                |
| Glass Thickness (mm):           | 8                             |
| Easy Fit:                       | No                            |
| Easy Clean:                     | No                            |
| Handle Style:                   | Not Applicable                |
| Handle Material:                | Not Applicable                |
| Enclosure Design:               | Frameless                     |
| Wheel Type:                     | Not Applicable                |
| Support Bar Included:           | Support Bar Included          |
| Extras:                         | None                          |