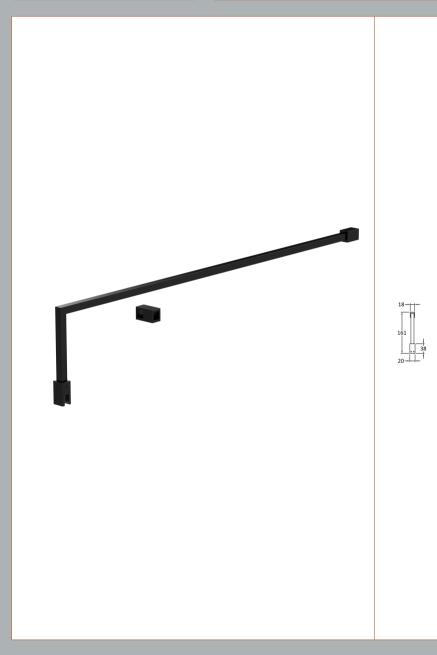

#### ENCLOSURES

Sales Code: FIX024

**Description:** Wetroom Screen Support Arm Black

| 0.67                |                                                                                                                                                                                                                               |
|---------------------|-------------------------------------------------------------------------------------------------------------------------------------------------------------------------------------------------------------------------------|
|                     |                                                                                                                                                                                                                               |
| 35                  |                                                                                                                                                                                                                               |
| 160                 |                                                                                                                                                                                                                               |
| 1020                |                                                                                                                                                                                                                               |
| 0.7                 |                                                                                                                                                                                                                               |
|                     |                                                                                                                                                                                                                               |
| Brown Cardboard Box |                                                                                                                                                                                                                               |
| 1                   |                                                                                                                                                                                                                               |
| 100 x 50            |                                                                                                                                                                                                                               |
| White Label         |                                                                                                                                                                                                                               |
| 1                   |                                                                                                                                                                                                                               |
| Applicable)         |                                                                                                                                                                                                                               |
|                     |                                                                                                                                                                                                                               |
|                     |                                                                                                                                                                                                                               |
|                     |                                                                                                                                                                                                                               |
|                     |                                                                                                                                                                                                                               |
|                     |                                                                                                                                                                                                                               |
| 5056211847342       |                                                                                                                                                                                                                               |
|                     |                                                                                                                                                                                                                               |
| China               |                                                                                                                                                                                                                               |
| No                  |                                                                                                                                                                                                                               |
| N/A                 |                                                                                                                                                                                                                               |
| Stainless Steel     |                                                                                                                                                                                                                               |
| Matt Black          |                                                                                                                                                                                                                               |
| N/A                 |                                                                                                                                                                                                                               |
| N/A                 |                                                                                                                                                                                                                               |
| N/A                 |                                                                                                                                                                                                                               |
| N/A                 |                                                                                                                                                                                                                               |
| Not Applicable      |                                                                                                                                                                                                                               |
|                     |                                                                                                                                                                                                                               |
| Not Applicable      |                                                                                                                                                                                                                               |
|                     |                                                                                                                                                                                                                               |
|                     | 160<br>1020<br>0.7<br>Brown Cardboard Box<br>1<br>100 x 50<br>White Label<br>1<br>Applicable)<br>5056211847342<br>China<br>No<br>N/A<br>Stainless Steel<br>Matt Black<br>N/A<br>N/A<br>N/A<br>N/A<br>N/A<br>N/A<br>N/A<br>N/A |