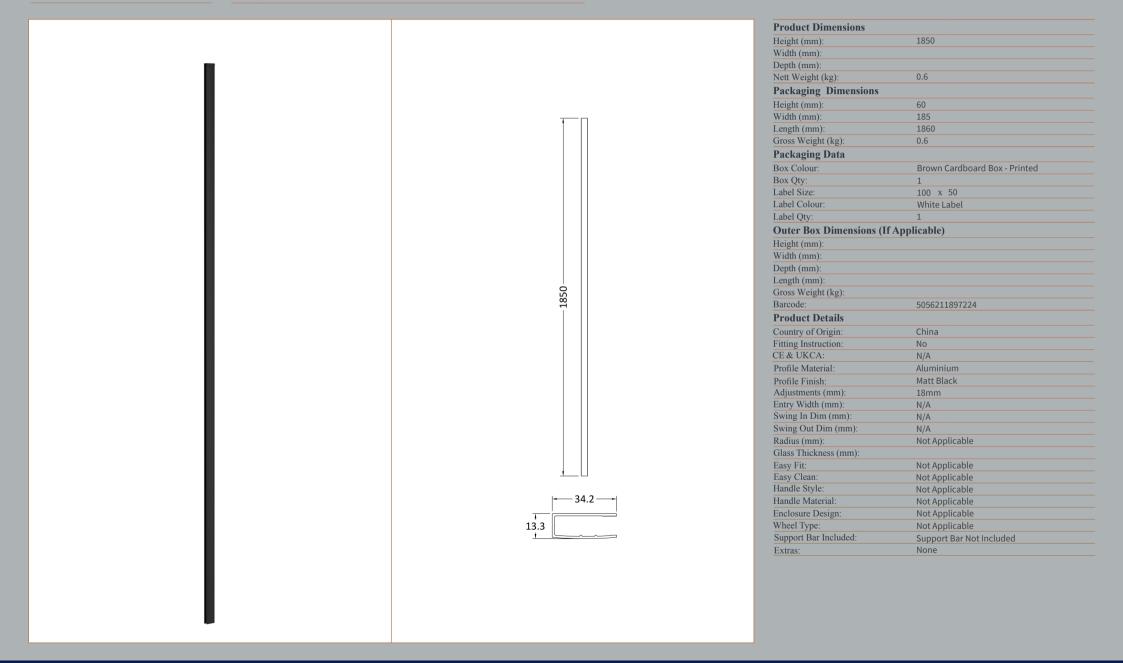

| N/A                           |
| Radius (mm):                    | Not Applicable                |
| Glass Thickness (mm):           | 8                             |
| Easy Fit:                       | No                            |
| Easy Clean:                     | No                            |
| Handle Style:                   | Not Applicable                |
| Handle Material:                | Not Applicable                |
| Enclosure Design:               | Frameless                     |
| Wheel Type:                     | Not Applicable                |
| Support Bar Included:           | Support Bar Included          |
| Extras:                         | None                          |

ROXOR

Sales Code: WRSF009

Description: 1850 Wetroom Wall Channel Black



### TECHNICAL DATA SHEET

ROXOR

12-

#### ENCLOSURES

Sales Code: FIX024

**Description:** Wetroom Screen Support Arm Black



| 0.67                |                                                                                                                                                                                                                               |
|---------------------|-------------------------------------------------------------------------------------------------------------------------------------------------------------------------------------------------------------------------------|
|                     |