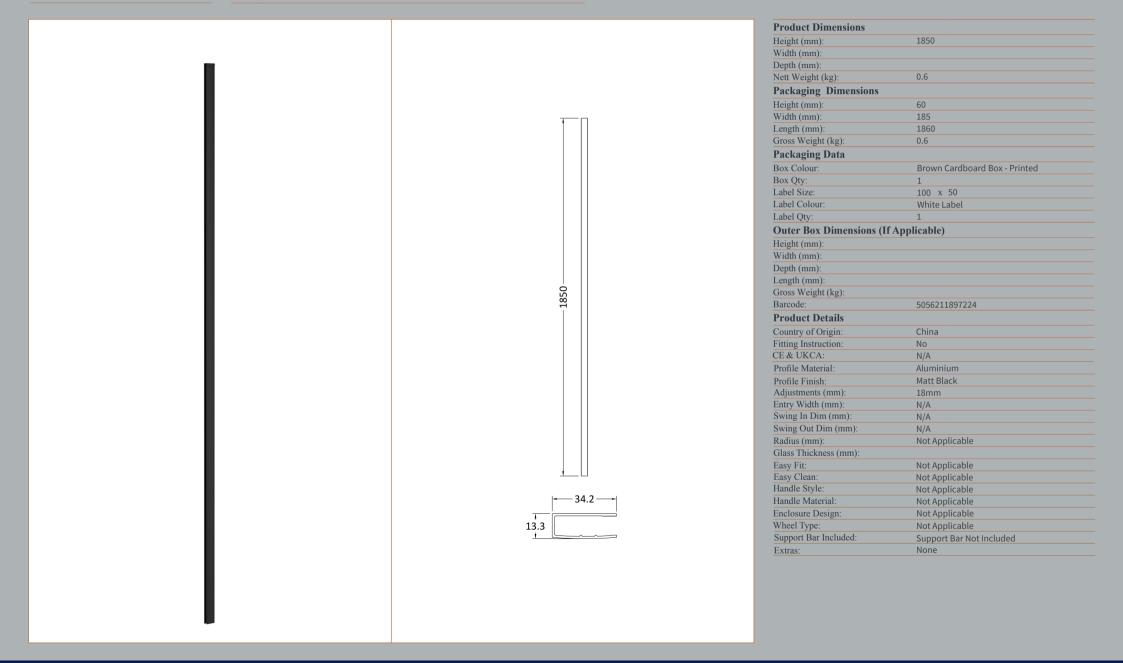

In Dim (mm):       | N/A                           |
| Swing Out Dim (mm):      | N/A                           |
| Radius (mm):             | Not Applicable                |
| Glass Thickness (mm):    | 8                             |
| Easy Fit:                | No                            |
| Easy Clean:              | No                            |
| Handle Style:            | Not Applicable                |
| Handle Material:         | Not Applicable                |
| Enclosure Design:        | Frameless                     |
| Wheel Type:              | Not Applicable                |
| Support Bar Included:    | Support Bar Included          |
| Extras:                  | None                          |

ROXOR

Sales Code: WRSF009

Description: 1850 Wetroom Wall Channel Black



## TECHNICAL DATA SHEET

ROXOR

12-

## ENCLOSURES

Sales Code: FIX024

**Description:** Wetroom Screen Support Arm Black



| 15                  |                                                                                                                                                                                                                                                     |
|---------------------|-----------------------------------------------------------------------------------------------------------------------------------------------------------------------------------------------------------------------------------------------------|
|                     |