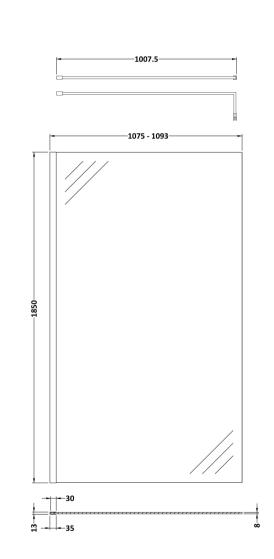

# TECHNICAL DATA SHEET

Description: Wetroom Screen 1100X1850x8mm Black

# ENCLOSURES

Sales Code: WRSC11

| Product Dimensions       |                               |
|--------------------------|-------------------------------|
| Height (mm):             | 1850                          |
| Width (mm):              | 1100                          |
| Depth (mm):              | 14                            |
| Nett Weight (kg):        | 46                            |
| Packaging Dimensions     |                               |
| Height (mm):             | 65                            |
| Width (mm):              | 1150                          |
| Length (mm):             | 1920                          |
| Gross Weight (kg):       | 46                            |
| Packaging Data           |                               |
| Box Colour:              | Brown Cardboard Box - Printed |
| Box Qty:                 | 1                             |
| Label Size:              | 100 x 50                      |
| Label Colour:            | Not Applicable                |
| Label Qty:               | 0                             |
| Outer Box Dimensions (If | Applicable)                   |
| Height (mm):             |                               |
| Width (mm):              |                               |
| Depth (mm):              |                               |
| Length (mm):             |                               |
| Gross Weight (kg):       |                               |
| Barcode:                 | 5055275831748                 |
| Product Details          |                               |
| Country of Origin:       | China                         |
| Fitting Instruction:     | No                            |
| CE & UKCA:               | Yes                           |
| Profile Material:        | Aluminium                     |
| Profile Finish:          | Polished Chrome               |
| Adjustments (mm):        | 1075mm-1093mm                 |
| Entry Width (mm):        | N/A                           |
| Swing In Dim (mm):       | N/A                           |
| Swing Out Dim (mm):      | N/A                           |
| Radius (mm):             | Not Applicable                |
| Glass Thickness (mm):    | 8                             |
| Easy Fit:                | No                            |
| Easy Clean:              | No                            |
| Handle Style:            | Not Applicable                |
| Handle Material:         | Not Applicable                |
| Enclosure Design:        | Frameless                     |
| Wheel Type:              | Not Applicable                |
| Support Bar Included:    | Support Bar Included          |
| Extras:                  | None                          |