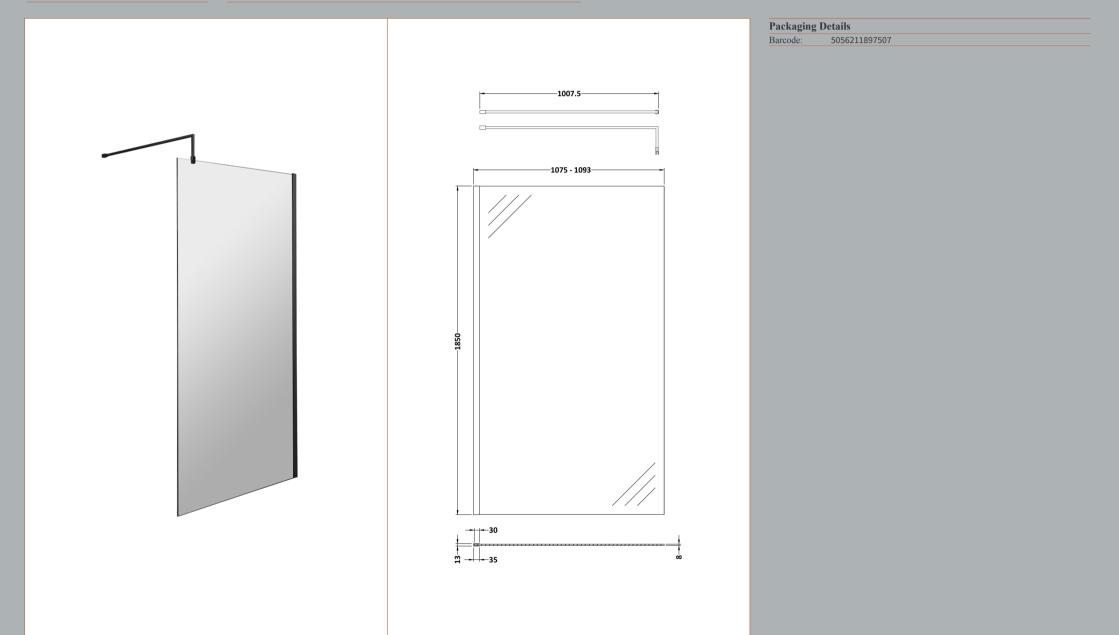

# TECHNICAL DATA SHEET

Description: Wetroom Screen 1100X1850x8mm Black

# ENCLOSURES

Sales Code: WRSC11

| Product Dimensions       |                               |
|--------------------------|-------------------------------|
| Height (mm):             | 1850                          |
| Width (mm):              | 1100                          |
| Depth (mm):              | 14                            |
| Nett Weight (kg):        | 46                            |
| Packaging Dimensions     |                               |
| Height (mm):             | 65                            |
| Width (mm):              | 1150                          |
| Length (mm):             | 1920                          |
| Gross Weight (kg):       | 46                            |
| Packaging Data           |                               |
| Box Colour:              | Brown Cardboard Box - Printed |
| Box Qty:                 | 1                             |
| Label Size:              | 100 x 50                      |
| Label Colour:            | Not Applicable                |
| Label Qty:               | 0                             |
| Outer Box Dimensions (If | Applicable)                   |
| Height (mm):             |                               |
| Width (mm):              |                               |
| Depth (mm):              |                               |
| Length (mm):             |                               |
| Gross Weight (kg):       |                               |
| Barcode:                 | 5055275831748                 |
| Product Details          |                               |
| Country of Origin:       | China                         |
| Fitting Instruction:     | No                            |
| CE & UKCA:               | Yes                           |
| Profile Material:        | Aluminium                     |
| Profile Finish:          | Polished Chrome               |
| Adjustments (mm):        | 1075mm-1093mm                 |
| Entry Width (mm):        | N/A                           |
| Swing In Dim (mm):       | N/A                           |
| Swing Out Dim (mm):      | N/A                           |
| Radius (mm):             | Not Applicable                |
| Glass Thickness (mm):    | 8                             |
| Easy Fit:                | No                            |
| Easy Clean:              | No                            |
| Handle Style:            | Not Applicable                |
| Handle Material:         | Not Applicable                |
| Enclosure Design:        | Frameless                     |
| Wheel Type:              | Not Applicable                |
| Support Bar Included:    | Support Bar Included          |
| Extras:                  | None                          |