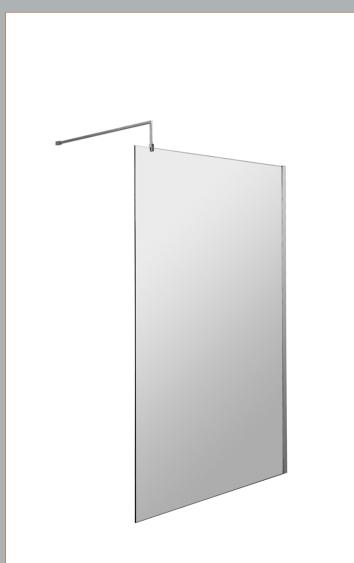

# TECHNICAL DATA SHEET

Description: Wetroom Screen 1100X1850x8mm Black

# ENCLOSURES

Sales Code: WRSC11

| Product Dimensions       |                               |
|--------------------------|-------------------------------|
| Height (mm):             | 1850                          |
| Width (mm):              | 1100                          |
| Depth (mm):              | 14                            |
| Nett Weight (kg):        | 46                            |
| Packaging Dimensions     |                               |
| Height (mm):             | 65                            |
| Width (mm):              | 1150                          |
| Length (mm):             | 1920                          |
| Gross Weight (kg):       | 46                            |
| Packaging Data           |                               |
| Box Colour:              | Brown Cardboard Box - Printed |
| Box Qty:                 | 1                             |
| Label Size:              | 100 x 50                      |
| Label Colour:            | Not Applicable                |
| Label Qty:               | 0                             |
| Outer Box Dimensions (If | Applicable)                   |
| Height (mm):             |                               |
| Width (mm):              |                               |
| Depth (mm):              |                               |
| Length (mm):             |                               |
| Gross Weight (kg):       |                               |
| Barcode:                 | 5055275831748                 |
| Product Details          |                               |
| Country of Origin:       | China                         |
| Fitting Instruction:     | No                            |
| CE & UKCA:               | Yes                           |
| Profile Material:        | Aluminium                     |
| Profile Finish:          | Polished Chrome               |
| Adjustments (mm):        | 1075mm-1093mm                 |
| Entry Width (mm):        | N/A                           |
| Swing In Dim (mm):       | N/A                           |
| Swing Out Dim (mm):      | N/A                           |
| Radius (mm):             | Not Applicable                |
| Glass Thickness (mm):    | 8                             |
| Easy Fit:                | No                            |
| Easy Clean:              | No                            |
| Handle Style:            | Not Applicable                |
| Handle Material:         | Not Applicable                |
| Enclosure Design:        | Frameless                     |
| Wheel Type:              | Not Applicable                |
| Support Bar Included:    | Support Bar Included          |
| Extras:                  | None                          |