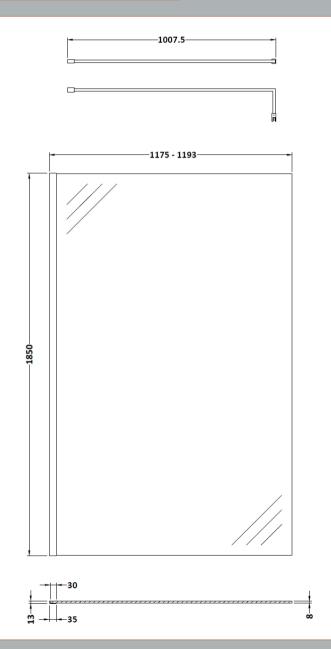

## ROXOR

Sales Code: WRSCBP12 Description: Wetroom Screen 1200X1850x8mm Black

## **Packaging Details**

Barcode: 5056211897514

Sales Code: WRSC12 Description: Wetroom Screen 1200 X 1850 X 8mm

| Product Dimensions                |                               |
|-----------------------------------|-------------------------------|
|                                   | 1850                          |
| Height (mm):                      | 1200                          |
| Width (mm):                       |                               |
| Depth (mm):                       | 50.5                          |
| Nett Weight (kg):                 | 50.5                          |
| Packaging Dimensions              |                               |
| Height (mm):                      | 65                            |
| Width (mm):                       | 1250                          |
| Length (mm):                      | 1920                          |
| Gross Weight (kg):                | 50.5                          |
| Packaging Data                    |                               |
| Box Colour:                       | Brown Cardboard Box - Printed |
| Box Qty:                          | 1                             |
| Label Size:                       | 100 x 50                      |
| Label Colour:                     | Not Applicable                |
| Label Qty:                        | 0                             |
| <b>Outer Box Dimensions (If A</b> | pplicable)                    |
| Height (mm):                      |                               |
| Width (mm):                       |                               |
| Depth (mm):                       |                               |
| Length (mm):                      |                               |
| Gross Weight (kg):                |                               |
| Barcode:                          | 5055275819050                 |
| <b>Product Details</b>            |                               |
| Country of Origin:                | China                         |
| Fitting Instruction:              | No                            |
| CE & UKCA:                        | Yes                           |
| Profile Material:                 | Aluminium                     |
| Profile Finish:                   | Polished Chrome               |
| Adjustments (mm):                 | 1175mm - 1193mm               |
| Entry Width (mm):                 | N/A                           |
| Swing In Dim (mm):                | N/A                           |
| Swing Out Dim (mm):               | N/A                           |
| Radius (mm):                      | Not Applicable                |
| Glass Thickness (mm):             | 8                             |
| Easy Fit:                         | No                            |
| Easy Clean:                       | No                            |
| Handle Style:                     | Not Applicable                |
| Handle Material:                  | Not Applicable                |
| Enclosure Design:                 | Frameless                     |
| Wheel Type:                       | Not Applicable                |
| Support Bar Included:             | Support Bar Included          |
| Extras:                           | None                          |
|                                   |                               |