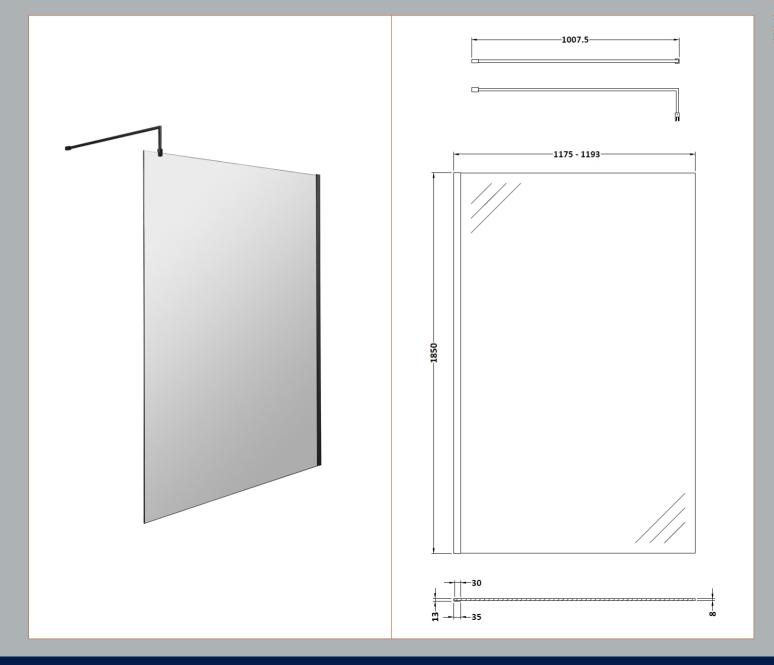

## ROXOR

Sales Code: WRSCBP12 Description: Wetroom Screen 1200X1850x8mm Black

## **Packaging Details**

Barcode: 5056211897514

Sales Code: WRSC12 Description: Wetroom Screen 1200 X 1850 X 8mm

| Product Dimensions                |                               |
|-----------------------------------|-------------------------------|
|                                   | 1850                          |
| Height (mm):                      | 1200                          |
| Width (mm):                       |                               |
| Depth (mm):                       | 50.5                          |
| Nett Weight (kg):                 | 50.5                          |
| Packaging Dimensions              |                               |
| Height (mm):                      | 65                            |
| Width (mm):                       | 1250                          |
| Length (mm):                      | 1920                          |
| Gross Weight (kg):                | 50.5                          |
| Packaging Data                    |                               |
| Box Colour:                       | Brown Cardboard Box - Printed |
| Box Qty:                          | 1                             |
| Label Size:                       | 100 x 50                      |
| Label Colour:                     | Not Applicable                |
| Label Qty:                        | 0                             |
| <b>Outer Box Dimensions (If A</b> | pplicable)                    |
| Height (mm):                      |                               |
| Width (mm):                       |                               |
| Depth (mm):                       |                               |
| Length (mm):                      |                               |
| Gross Weight (kg):                |                               |
| Barcode:                          | 5055275819050                 |
| <b>Product Details</b>            |                               |
| Country of Origin:                | China                         |
| Fitting Instruction:              | No                            |
| CE & UKCA:                        | Yes                           |
| Profile Material:                 | Aluminium                     |
| Profile Finish:                   | Polished Chrome               |
| Adjustments (mm):                 | 1175mm - 1193mm               |
| Entry Width (mm):                 | N/A                           |
| Swing In Dim (mm):                | N/A                           |
| Swing Out Dim (mm):               | N/A                           |
| Radius (mm):                      | Not Applicable                |
| Glass Thickness (mm):             | 8                             |
| Easy Fit:                         | No                            |
| Easy Clean:                       | No                            |
| Handle Style:                     | Not Applicable                |
| Handle Material:                  | Not Applicable                |
| Enclosure Design:                 | Frameless                     |
| Wheel Type:                       | Not Applicable                |
| Support Bar Included:             | Support Bar Included          |
| Extras:                           | None                          |
|                                   |                               |