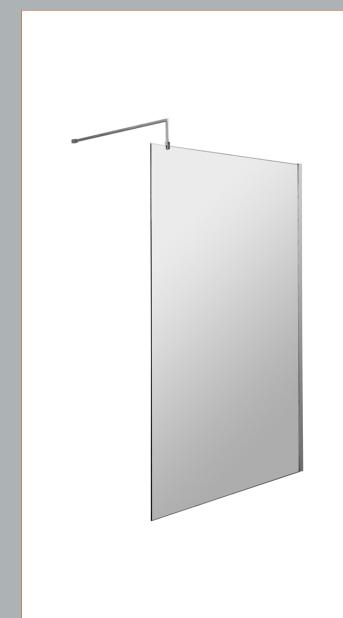

## ROXOR

Sales Code: WRSCBP12 Description: Wetroom Screen 1200X1850x8mm Black

## **Packaging Details**

Barcode: 5056211897514

Sales Code: WRSC12 Description: Wetroom Screen 1200 X 1850 X 8mm

| Product Dimensions                |                               |
|-----------------------------------|-------------------------------|
|                                   | 1850                          |
| Height (mm):                      | 1200                          |
| Width (mm):                       |                               |
| Depth (mm):                       | 50.5                          |
| Nett Weight (kg):                 | 50.5                          |
| Packaging Dimensions              |                               |
| Height (mm):                      | 65                            |
| Width (mm):                       | 1250                          |
| Length (mm):                      | 1920                          |
| Gross Weight (kg):                | 50.5                          |
| Packaging Data                    |                               |
| Box Colour:                       | Brown Cardboard Box - Printed |
| Box Qty:                          | 1                             |
| Label Size:                       | 100 x 50                      |
| Label Colour:                     | Not Applicable                |
| Label Qty:                        | 0                             |
| <b>Outer Box Dimensions (If A</b> | pplicable)                    |
| Height (mm):                      |                               |
| Width (mm):                       |                               |
| Depth (mm):                       |                               |
| Length (mm):                      |                               |
| Gross Weight (kg):                |                               |
| Barcode:                          | 5055275819050                 |
| <b>Product Details</b>            |                               |
| Country of Origin:                | China                         |
| Fitting Instruction:              | No                            |
| CE & UKCA:                        | Yes                           |
| Profile Material:                 | Aluminium                     |
| Profile Finish:                   | Polished Chrome               |
| Adjustments (mm):                 | 1175mm - 1193mm               |
| Entry Width (mm):                 | N/A                           |
| Swing In Dim (mm):                | N/A                           |
| Swing Out Dim (mm):               | N/A                           |
| Radius (mm):                      | Not Applicable                |
| Glass Thickness (mm):             | 8                             |
| Easy Fit:                         | No                            |
| Easy Clean:                       | No                            |
| Handle Style:                     | Not Applicable                |
| Handle Material:                  | Not Applicable                |
| Enclosure Design:                 | Frameless                     |
| Wheel Type:                       | Not Applicable                |
| Support Bar Included:             | Support Bar Included          |
| Extras:                           | None                          |
|                                   |                               |