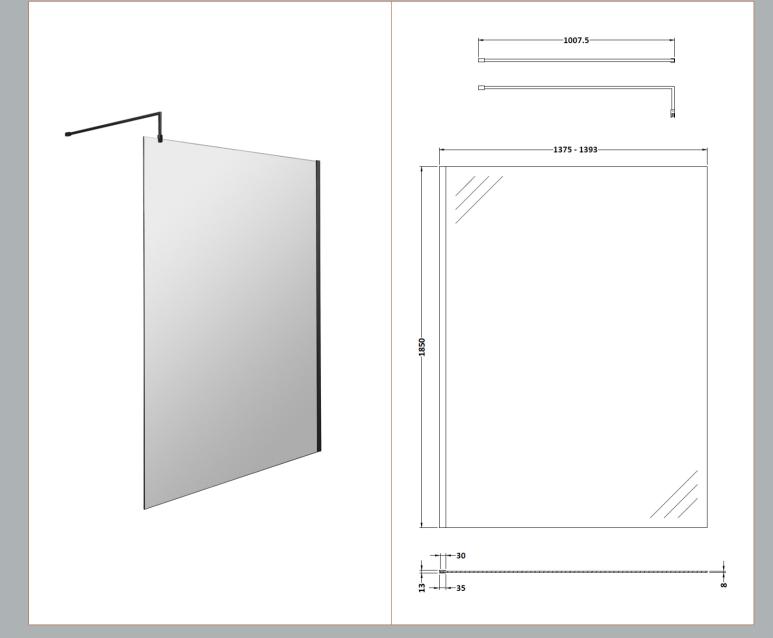

## ROXOR

Sales Code: WRSCBP14 Description: Wetroom Screen 1400X1850x8mm Black

**Packaging Details** 

Barcode: 5056211897521

Sales Code: WRSC14 Description: Wetroom Screen 1400 X 1850 X 8mm

| <b>Product Dimensions</b>  |                               |
|----------------------------|-------------------------------|
| Height (mm):               | 1850                          |
| Width (mm):                | 1400                          |
| Depth (mm):                | 14                            |
| Nett Weight (kg):          | 59.5                          |
| Packaging Dimensions       |                               |
| Height (mm):               | 65                            |
| Width (mm):                | 1450                          |
| Length (mm):               | 1920                          |
| Gross Weight (kg):         | 59.5                          |
| Packaging Data             |                               |
| Box Colour:                | Brown Cardboard Box - Printed |
| Box Qty:                   | 1                             |
| Label Size:                | 100 x 50                      |
| Label Colour:              | Not Applicable                |
| Label Qty:                 | 0                             |
| Outer Box Dimensions (If A | Applicable)                   |
| Height (mm):               |                               |
| Width (mm):                |                               |
| Depth (mm):                |                               |
| Length (mm):               |                               |
| Gross Weight (kg):         |                               |
| Barcode:                   | 5055275819067                 |
| Product Details            |                               |
| Country of Origin:         | China                         |
| Fitting Instruction:       | No                            |
| CE & UKCA:                 | Yes                           |
| Profile Material:          | Aluminium                     |
| Profile Finish:            | Polished Chrome               |
| Adjustments (mm):          | 1375mm - 1393mm               |
| Entry Width (mm):          | N/A                           |
| Swing In Dim (mm):         | N/A                           |
| Swing Out Dim (mm):        | N/A                           |
| Radius (mm):               | Not Applicable                |
| Glass Thickness (mm):      | 8                             |
| Easy Fit:                  | No                            |
| Easy Clean:                | No                            |
| Handle Style:              | Not Applicable                |
| Handle Material:           | Not Applicable                |
| Enclosure Design:          | Frameless                     |
| Wheel Type:                | Not Applicable                |
| Support Bar Included:      | Support Bar Included          |
| Extras:                    | None                          |