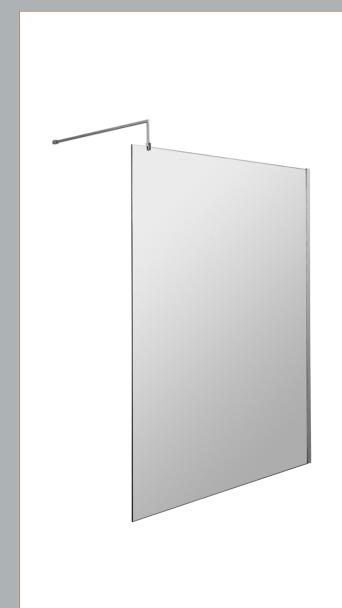

## ROXOR

Sales Code: WRSCBP14 Description: Wetroom Screen 1400X1850x8mm Black

**Packaging Details** 

Barcode: 5056211897521

Sales Code: WRSC14 Description: Wetroom Screen 1400 X 1850 X 8mm

| <b>Product Dimensions</b>  |                               |
|----------------------------|-------------------------------|
| Height (mm):               | 1850                          |
| Width (mm):                | 1400                          |
| Depth (mm):                | 14                            |
| Nett Weight (kg):          | 59.5                          |
| Packaging Dimensions       |                               |
| Height (mm):               | 65                            |
| Width (mm):                | 1450                          |
| Length (mm):               | 1920                          |
| Gross Weight (kg):         | 59.5                          |
| Packaging Data             |                               |
| Box Colour:                | Brown Cardboard Box - Printed |
| Box Qty:                   | 1                             |
| Label Size:                | 100 x 50                      |
| Label Colour:              | Not Applicable                |
| Label Qty:                 | 0                             |
| Outer Box Dimensions (If A | Applicable)                   |
| Height (mm):               |                               |
| Width (mm):                |                               |
| Depth (mm):                |                               |
| Length (mm):               |                               |
| Gross Weight (kg):         |                               |
| Barcode:                   | 5055275819067                 |
| Product Details            |                               |
| Country of Origin:         | China                         |
| Fitting Instruction:       | No                            |
| CE & UKCA:                 | Yes                           |
| Profile Material:          | Aluminium                     |
| Profile Finish:            | Polished Chrome               |
| Adjustments (mm):          | 1375mm - 1393mm               |
| Entry Width (mm):          | N/A                           |
| Swing In Dim (mm):         | N/A                           |
| Swing Out Dim (mm):        | N/A                           |
| Radius (mm):               | Not Applicable                |
| Glass Thickness (mm):      | 8                             |
| Easy Fit:                  | No                            |
| Easy Clean:                | No                            |
| Handle Style:              | Not Applicable                |
| Handle Material:           | Not Applicable                |
| Enclosure Design:          | Frameless                     |
| Wheel Type:                | Not Applicable                |
| Support Bar Included:      | Support Bar Included          |
| Extras:                    | None                          |