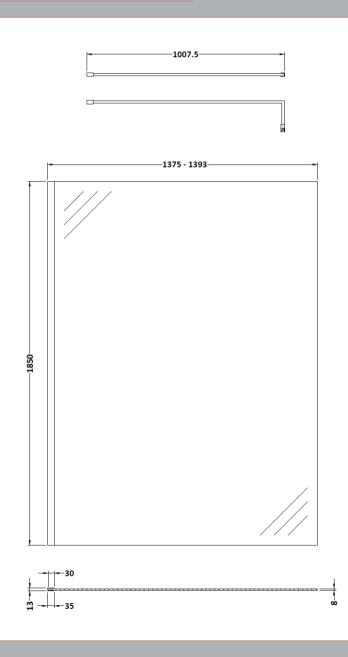

## ROXOR

Sales Code: WRSCBP14 Description: Wetroom Screen 1400X1850x8mm Black

**Packaging Details** 

Barcode: 5056211897521

Sales Code: WRSC14 Description: Wetroom Screen 1400 X 1850 X 8mm

| <b>Product Dimensions</b>  |                               |
|----------------------------|-------------------------------|
| Height (mm):               | 1850                          |
| Width (mm):                | 1400                          |
| Depth (mm):                | 14                            |
| Nett Weight (kg):          | 59.5                          |
| Packaging Dimensions       |                               |
| Height (mm):               | 65                            |
| Width (mm):                | 1450                          |
| Length (mm):               | 1920                          |
| Gross Weight (kg):         | 59.5                          |
| Packaging Data             |                               |
| Box Colour:                | Brown Cardboard Box - Printed |
| Box Qty:                   | 1                             |
| Label Size:                | 100 x 50                      |
| Label Colour:              | Not Applicable                |
| Label Qty:                 | 0                             |
| Outer Box Dimensions (If A | Applicable)                   |
| Height (mm):               |                               |
| Width (mm):                |                               |
| Depth (mm):                |                               |
| Length (mm):               |                               |
| Gross Weight (kg):         |                               |
| Barcode:                   | 5055275819067                 |
| Product Details            |                               |
| Country of Origin:         | China                         |
| Fitting Instruction:       | No                            |
| CE & UKCA:                 | Yes                           |
| Profile Material:          | Aluminium                     |
| Profile Finish:            | Polished Chrome               |
| Adjustments (mm):          | 1375mm - 1393mm               |
| Entry Width (mm):          | N/A                           |
| Swing In Dim (mm):         | N/A                           |
| Swing Out Dim (mm):        | N/A                           |
| Radius (mm):               | Not Applicable                |
| Glass Thickness (mm):      | 8                             |
| Easy Fit:                  | No                            |
| Easy Clean:                | No                            |
| Handle Style:              | Not Applicable                |
| Handle Material:           | Not Applicable                |
| Enclosure Design:          | Frameless                     |
| Wheel Type:                | Not Applicable                |
| Support Bar Included:      | Support Bar Included          |
| Extras:                    | None                          |