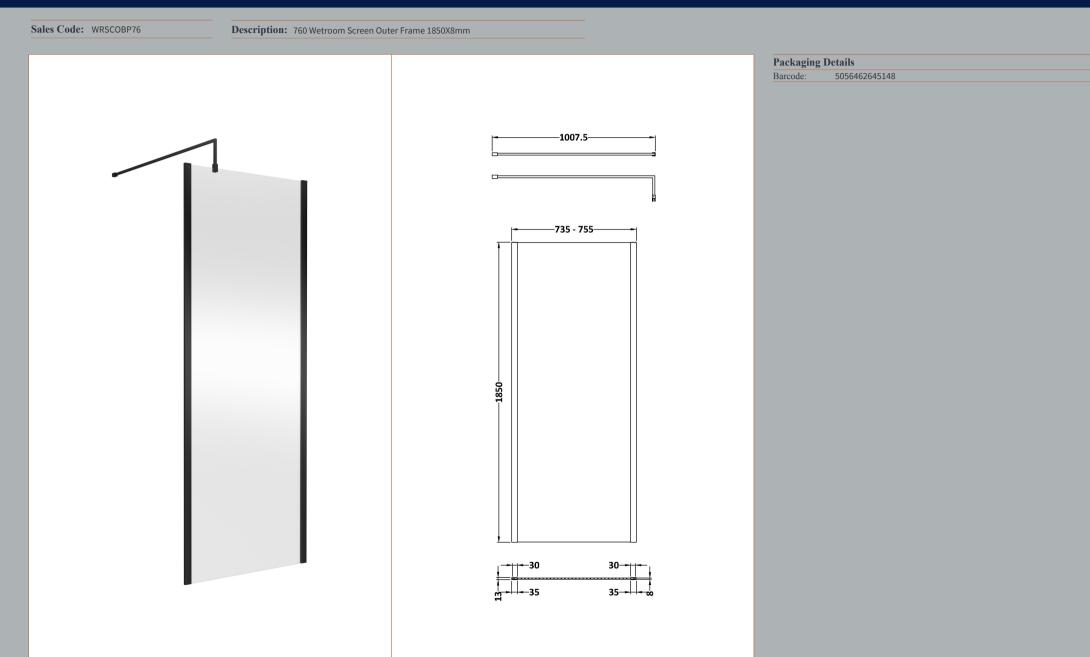

# TECHNICAL DATA SHEET

ROXOR

-1007.5-

### ENCLOSURES

Sales Code: WRSC076

| Product Dimensions       |                               |
|--------------------------|-------------------------------|
| Height (mm):             | 1850                          |
| Width (mm):              | 760                           |
| Depth (mm):              | 14                            |
| Nett Weight (kg):        | 32.5                          |
| Packaging Dimensions     |                               |
| Height (mm):             | 65                            |
| Width (mm):              | 810                           |
| Length (mm):             | 1920                          |
| Gross Weight (kg):       | 32.5                          |
| Packaging Data           |                               |
| Box Colour:              | Brown Cardboard Box - Printed |
| Box Qty:                 | 1                             |
| Label Size:              | 100 x 50                      |
| Label Colour:            | Not Applicable                |
| Label Qty:               | 0                             |
| Outer Box Dimensions (If | f Applicable)                 |
| Height (mm):             | ** /                          |
| Width (mm):              |                               |
| Depth (mm):              |                               |
| Length (mm):             |                               |
| Gross Weight (kg):       |                               |
| Barcode:                 | 5055275819012                 |
| Product Details          |                               |
| Country of Origin:       | China                         |
| Fitting Instruction:     | No                            |
| CE & UKCA:               | Yes                           |
| Profile Material:        | Aluminium                     |
| Profile Finish:          | Polished Chrome               |
| Adjustments (mm):        | 735mm - 753mm                 |
| Entry Width (mm):        | N/A                           |
| Swing In Dim (mm):       | N/A                           |
| Swing Out Dim (mm):      | N/A                           |
| Radius (mm):             | Not Applicable                |
| Glass Thickness (mm):    | 8                             |
| Easy Fit:                | No                            |
| Easy Clean:              | No                            |
| Handle Style:            | Not Applicable                |
| Handle Material:         | Not Applicable                |
| Enclosure Design:        | Frameless                     |
| Wheel Type:              | Not Applicable                |
| Support Bar Included:    | Support Bar Included          |
| Extras:                  | None                          |