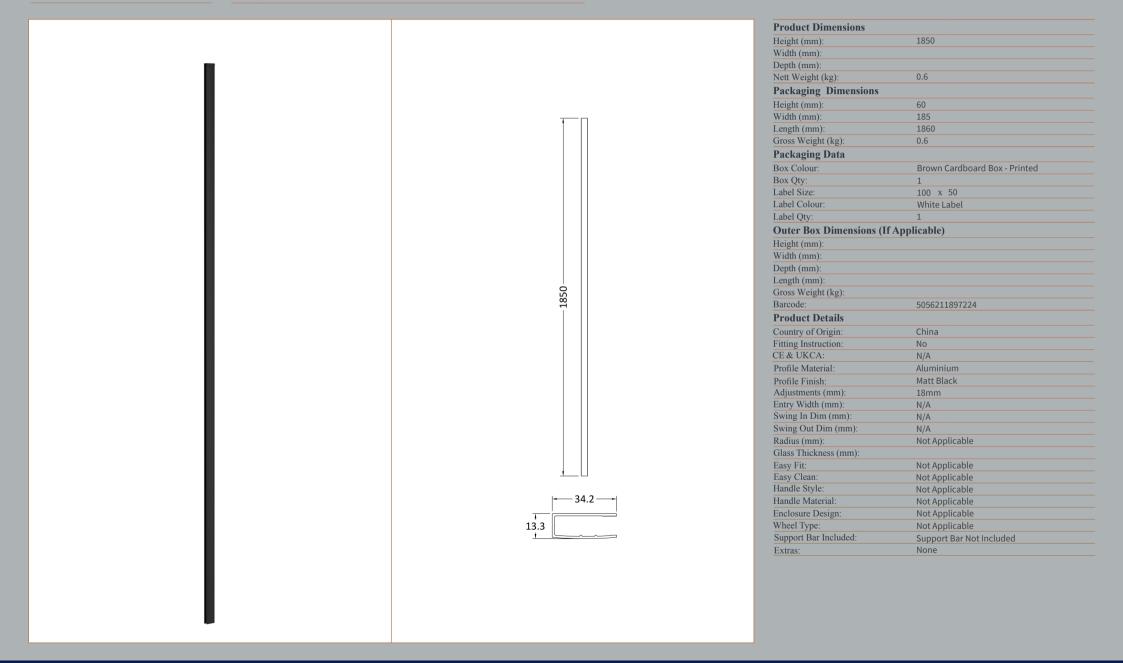

ROXOR

Sales Code: WRSF009

Description: 1850 Wetroom Wall Channel Black

ROXOR

Sales Code: WRSF009U

**Description:** 1850 Decorative Profile Undrilled Black