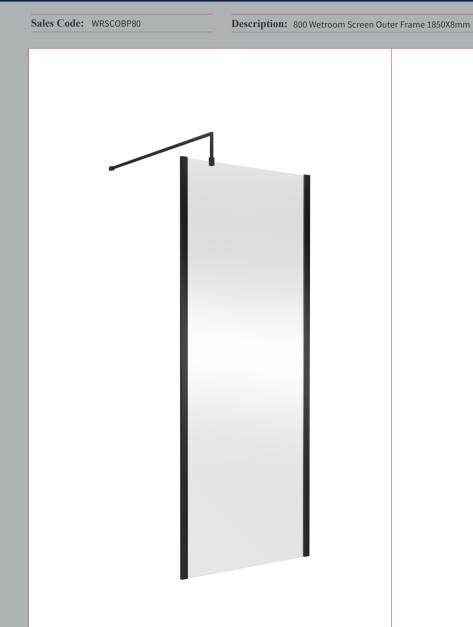

## ENCLOSURES

Sales Code: WRSC080

| Product Dimensions         |                               |
|----------------------------|-------------------------------|
| Height (mm):               | 1850                          |
| Width (mm):                | 800                           |
| Depth (mm):                | 14                            |
| Nett Weight (kg):          | 34                            |
| Packaging Dimensions       |                               |
| Height (mm):               | 65                            |
| Width (mm):                | 850                           |
| Length (mm):               | 1920                          |
| Gross Weight (kg):         | 34                            |
| Packaging Data             |                               |
| Box Colour:                | Brown Cardboard Box - Printed |
| Box Oty:                   | 1                             |
| Label Size:                | 100 x 50                      |
| Label Colour:              | Not Applicable                |
| Label Qty:                 | 0                             |
| Outer Box Dimensions (If A | Applicable)                   |
| Height (mm):               | -F.E                          |
| Width (mm):                |                               |
| Depth (mm):                |                               |
| Length (mm):               |                               |
| Gross Weight (kg):         |                               |
| Barcode:                   | 5055275819029                 |
| Product Details            |                               |
| Country of Origin:         | China                         |
| Fitting Instruction:       | No                            |
| CE & UKCA:                 | Yes                           |
| Profile Material:          | Aluminium                     |
| Profile Finish:            | Polished Chrome               |
| Adjustments (mm):          | 775mm - 793mm                 |
| Entry Width (mm):          | N/A                           |
| Swing In Dim (mm):         | N/A                           |
| Swing Out Dim (mm):        | N/A                           |
| Radius (mm):               | Not Applicable                |
| Glass Thickness (mm):      | 8                             |
| Easy Fit:                  | No                            |
| Easy Clean:                | No                            |
| Handle Style:              | Not Applicable                |
| Handle Material:           | Not Applicable                |
| Enclosure Design:          | Frameless                     |
| Wheel Type:                | Not Applicable                |
| Support Bar Included:      | Support Bar Included          |
| Extras:                    | None                          |