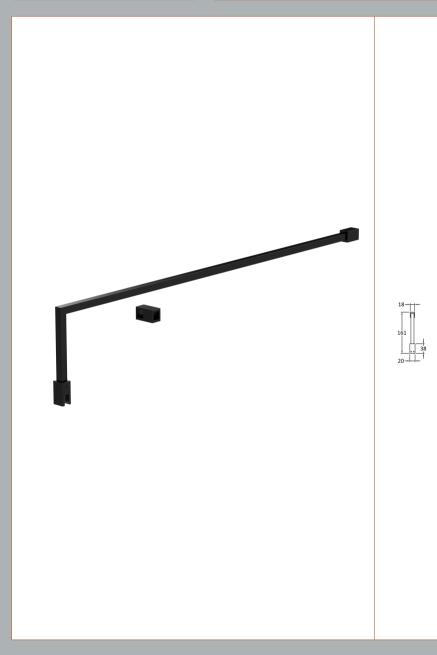

### ENCLOSURES

Sales Code: FIX024

**Description:** Wetroom Screen Support Arm Black

| 0.67                |                                                                                                                                                                                                                               |
|---------------------|-------------------------------------------------------------------------------------------------------------------------------------------------------------------------------------------------------------------------------|
|                     |                                                                                                                                                                                                                               |
| 35                  |                                                                                                                                                                                                                               |
| 160                 |                                                                                                                                                                                                                               |
| 1020                |                                                                                                                                                                                                                               |
| 0.7                 |                                                                                                                                                                                                                               |
|                     |                                                                                                                                                                                                                               |
| Brown Cardboard Box |                                                                                                                                                                                                                               |
| 1                   |                                                                                                                                                                                                                               |
| 100 x 50            |                                                                                                                                                                                                                               |
| White Label         |                                                                                                                                                                                                                               |
| 1                   |                                                                                                                                                                                                                               |
| Applicable)         |                                                                                                                                                                                                                               |
|                     |                                                                                                                                                                                                                               |
|                     |                                                                                                                                                                                                                               |
|                     |                                                                                                                                                                                                                               |
|                     |                                                                                                                                                                                                                               |
|                     |                                                                                                                                                                                                                               |
| 5056211847342       |                                                                                                                                                                                                                               |
|                     |                                                                                                                                                                                                                               |
| China               |                                                                                                                                                                                                                               |
| No                  |                                                                                                                                                                                                                               |
| N/A                 |                                                                                                                                                                                                                               |
| Stainless Steel     |                                                                                                                                                                                                                               |
| Matt Black          |                                                                                                                                                                                                                               |
| N/A                 |                                                                                                                                                                                                                               |
| N/A                 |                                                                                                                                                                                                                               |
| N/A                 |                                                                                                                                                                                                                               |
| N/A                 |                                                                                                                                                                                                                               |
| Not Applicable      |                                                                                                                                                                                                                               |
|                     |                                                                                                                                                                                                                               |
| Not Applicable      |                                                                                                                                                                                                                               |
|                     |                                                                                                                                                                                                                               |
|                     | 160<br>1020<br>0.7<br>Brown Cardboard Box<br>1<br>100 x 50<br>White Label<br>1<br>Applicable)<br>5056211847342<br>China<br>No<br>N/A<br>Stainless Steel<br>Matt Black<br>N/A<br>N/A<br>N/A<br>N/A<br>N/A<br>N/A<br>N/A<br>N/A |