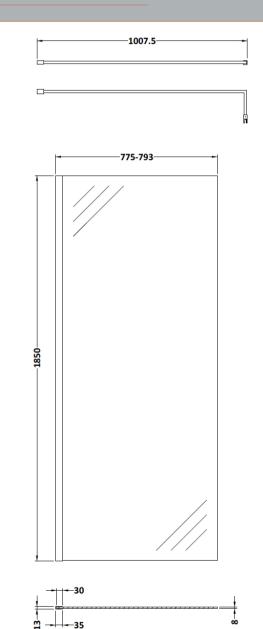

## ENCLOSURES

Sales Code: WRSC080

| Product Dimensions         |                               |
|----------------------------|-------------------------------|
| Height (mm):               | 1850                          |
| Width (mm):                | 800                           |
| Depth (mm):                | 14                            |
| Nett Weight (kg):          | 34                            |
| Packaging Dimensions       |                               |
| Height (mm):               | 65                            |
| Width (mm):                | 850                           |
| Length (mm):               | 1920                          |
| Gross Weight (kg):         | 34                            |
| Packaging Data             |                               |
| Box Colour:                | Brown Cardboard Box - Printed |
| Box Oty:                   | 1                             |
| Label Size:                | 100 x 50                      |
| Label Colour:              | Not Applicable                |
| Label Qty:                 | 0                             |
| Outer Box Dimensions (If A | Applicable)                   |
| Height (mm):               | -F.E                          |
| Width (mm):                |                               |
| Depth (mm):                |                               |
| Length (mm):               |                               |
| Gross Weight (kg):         |                               |
| Barcode:                   | 5055275819029                 |
| Product Details            |                               |
| Country of Origin:         | China                         |
| Fitting Instruction:       | No                            |
| CE & UKCA:                 | Yes                           |
| Profile Material:          | Aluminium                     |
| Profile Finish:            | Polished Chrome               |
| Adjustments (mm):          | 775mm - 793mm                 |
| Entry Width (mm):          | N/A                           |
| Swing In Dim (mm):         | N/A                           |
| Swing Out Dim (mm):        | N/A                           |
| Radius (mm):               | Not Applicable                |
| Glass Thickness (mm):      | 8                             |
| Easy Fit:                  | No                            |
| Easy Clean:                | No                            |
| Handle Style:              | Not Applicable                |
| Handle Material:           | Not Applicable                |
| Enclosure Design:          | Frameless                     |
| Wheel Type:                | Not Applicable                |
| Support Bar Included:      | Support Bar Included          |
| Extras:                    | None                          |