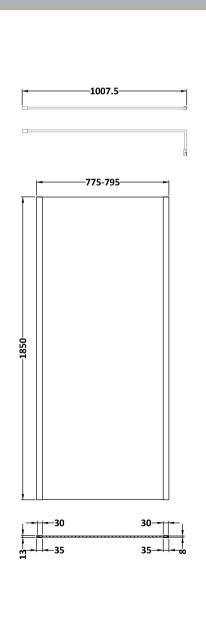

## ENCLOSURES

Sales Code: WRSC080

| Product Dimensions         |                               |
|----------------------------|-------------------------------|
| Height (mm):               | 1850                          |
| Width (mm):                | 800                           |
| Depth (mm):                | 14                            |
| Nett Weight (kg):          | 34                            |
| Packaging Dimensions       |                               |
| Height (mm):               | 65                            |
| Width (mm):                | 850                           |
| Length (mm):               | 1920                          |
| Gross Weight (kg):         | 34                            |
| Packaging Data             |                               |
| Box Colour:                | Brown Cardboard Box - Printed |
| Box Oty:                   | 1                             |
| Label Size:                | 100 x 50                      |
| Label Colour:              | Not Applicable                |
| Label Qty:                 | 0                             |
| Outer Box Dimensions (If A | Applicable)                   |
| Height (mm):               | -F.E                          |
| Width (mm):                |                               |
| Depth (mm):                |                               |
| Length (mm):               |                               |
| Gross Weight (kg):         |                               |
| Barcode:                   | 5055275819029                 |
| Product Details            |                               |
| Country of Origin:         | China                         |
| Fitting Instruction:       | No                            |
| CE & UKCA:                 | Yes                           |
| Profile Material:          | Aluminium                     |
| Profile Finish:            | Polished Chrome               |
| Adjustments (mm):          | 775mm - 793mm                 |
| Entry Width (mm):          | N/A                           |
| Swing In Dim (mm):         | N/A                           |
| Swing Out Dim (mm):        | N/A                           |
| Radius (mm):               | Not Applicable                |
| Glass Thickness (mm):      | 8                             |
| Easy Fit:                  | No                            |
| Easy Clean:                | No                            |
| Handle Style:              | Not Applicable                |
| Handle Material:           | Not Applicable                |
| Enclosure Design:          | Frameless                     |
| Wheel Type:                | Not Applicable                |
| Support Bar Included:      | Support Bar Included          |
| Extras:                    | None                          |