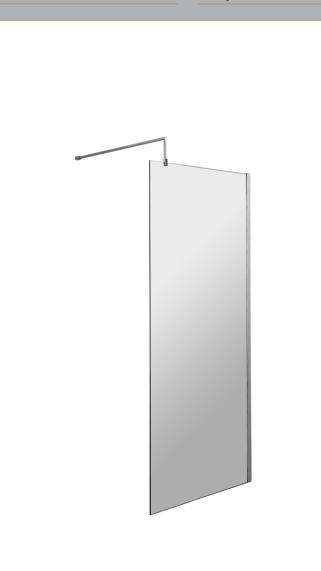

## ENCLOSURES

Sales Code: WRSC080

| Product Dimensions         |                               |
|----------------------------|-------------------------------|
| Height (mm):               | 1850                          |
| Width (mm):                | 800                           |
| Depth (mm):                | 14                            |
| Nett Weight (kg):          | 34                            |
| Packaging Dimensions       |                               |
| Height (mm):               | 65                            |
| Width (mm):                | 850                           |
| Length (mm):               | 1920                          |
| Gross Weight (kg):         | 34                            |
| Packaging Data             |                               |
| Box Colour:                | Brown Cardboard Box - Printed |
| Box Oty:                   | 1                             |
| Label Size:                | 100 x 50                      |
| Label Colour:              | Not Applicable                |
| Label Qty:                 | 0                             |
| Outer Box Dimensions (If A | Applicable)                   |
| Height (mm):               | -F.E                          |
| Width (mm):                |                               |
| Depth (mm):                |                               |
| Length (mm):               |                               |
| Gross Weight (kg):         |                               |
| Barcode:                   | 5055275819029                 |
| Product Details            |                               |
| Country of Origin:         | China                         |
| Fitting Instruction:       | No                            |
| CE & UKCA:                 | Yes                           |
| Profile Material:          | Aluminium                     |
| Profile Finish:            | Polished Chrome               |
| Adjustments (mm):          | 775mm - 793mm                 |
| Entry Width (mm):          | N/A                           |
| Swing In Dim (mm):         | N/A                           |
| Swing Out Dim (mm):        | N/A                           |
| Radius (mm):               | Not Applicable                |
| Glass Thickness (mm):      | 8                             |
| Easy Fit:                  | No                            |
| Easy Clean:                | No                            |
| Handle Style:              | Not Applicable                |
| Handle Material:           | Not Applicable                |
| Enclosure Design:          | Frameless                     |
| Wheel Type:                | Not Applicable                |
| Support Bar Included:      | Support Bar Included          |
| Extras:                    | None                          |