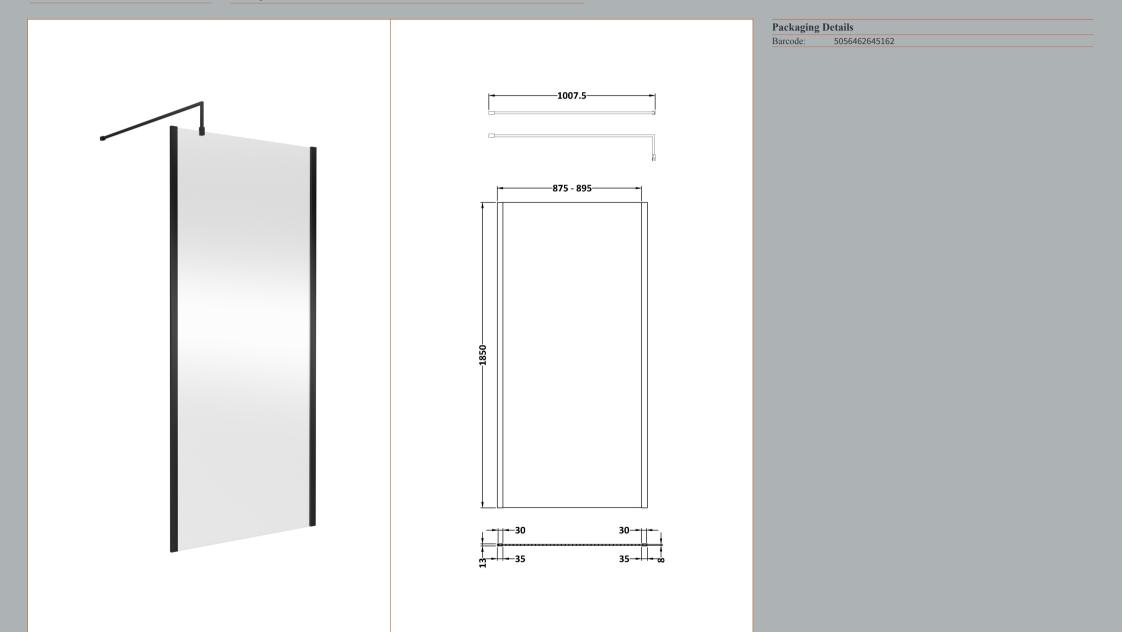

# TECHNICAL DATA SHEET

Description: 900 Wetroom Screen Outer Frame 1850X8mm

# TECHNICAL DATA SHEET

ROXOR

-1007.5-

## ENCLOSURES

Sales Code: WRSC090

| ,  |    | 1                                       |
|----|----|-----------------------------------------|
| 13 | 35 | ~~~~~~~~~~~~~~~~~~~~~~~~~~~~~~~~~~~~~~~ |

| Product Dimensions              |                               |
|---------------------------------|-------------------------------|
| Height (mm):                    | 1850                          |
| Width (mm):                     | 900                           |
| Depth (mm):                     | 14                            |
| Nett Weight (kg):               | 37.5                          |
| Packaging Dimensions            |                               |
| Height (mm):                    | 65                            |
| Width (mm):                     | 950                           |
| Length (mm):                    | 1920                          |
| Gross Weight (kg):              | 38.2                          |
| Packaging Data                  |                               |
| Box Colour:                     | Brown Cardboard Box - Printed |
| Box Qty:                        | 1                             |
| Label Size:                     | 100 x 50                      |
| Label Colour:                   | Not Applicable                |
| Label Qty:                      | 0                             |
| <b>Outer Box Dimensions (If</b> | Applicable)                   |
| Height (mm):                    | ** /                          |
| Width (mm):                     |                               |
| Depth (mm):                     |                               |
| Length (mm):                    |                               |
| Gross Weight (kg):              |                               |
| Barcode:                        | 5055275819036                 |
| Product Details                 |                               |
| Country of Origin:              | China                         |
| Fitting Instruction:            | No                            |
| CE & UKCA:                      | Yes                           |
| Profile Material:               | Aluminium                     |
| Profile Finish:                 | Polished Chrome               |
| Adjustments (mm):               | 875mm - 893mm                 |
| Entry Width (mm):               | N/A                           |
| Swing In Dim (mm):              | N/A                           |
| Swing Out Dim (mm):             | N/A                           |
| Radius (mm):                    | Not Applicable                |
| Glass Thickness (mm):           | 8                             |
| Easy Fit:                       | No                            |
| Easy Clean:                     | No                            |
| Handle Style:                   | Not Applicable                |
| Handle Material:                | Not Applicable                |
| Enclosure Design:               | Frameless                     |
| Wheel Type:                     | Not Applicable                |
| Support Bar Included:           | Support Bar Included          |
| Extras:                         | None                          |