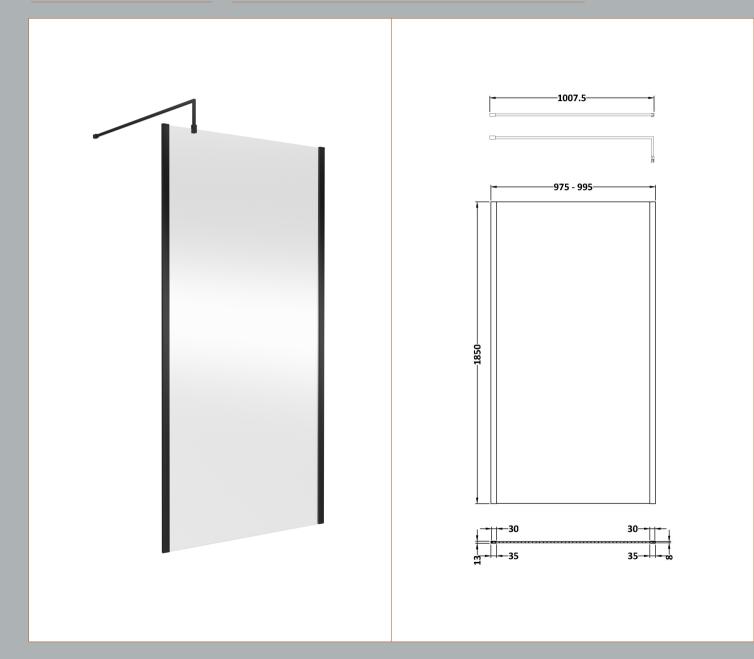

| <b>Product Dimensions</b>            |                               |
|--------------------------------------|-------------------------------|
| Height (mm):                         | 1850                          |
| Width (mm):                          |                               |
| Depth (mm):                          |                               |
| Nett Weight (kg):                    | 0.6                           |
| Packaging Dimensions                 |                               |
| Height (mm):                         | 60                            |
| Width (mm):                          | 185                           |
| Length (mm):                         | 1860                          |
| Gross Weight (kg):                   | 0.6                           |
| Packaging Data                       |                               |
| Box Colour:                          | Brown Cardboard Box - Printed |
| Box Qty:                             | 1                             |
| Label Size:                          | 100 x 50                      |
| Label Colour:                        | White Label                   |
| Label Qty:                           | 1                             |
| <b>Outer Box Dimensions (If Appl</b> | licable)                      |
| Height (mm):                         |                               |
| Width (mm):                          |                               |
| Depth (mm):                          |                               |
| Length (mm):                         |                               |
| Gross Weight (kg):                   |                               |
| Barcode:                             | 5056211897224                 |
| <b>Product Details</b>               |                               |
| Country of Origin:                   | China                         |
| Fitting Instruction:                 | No                            |
| CE & UKCA:                           | N/A                           |
| Profile Material:                    | Aluminium                     |
| Profile Finish:                      | Matt Black                    |
| Adjustments (mm):                    | 18mm                          |
| Entry Width (mm):                    | N/A                           |
| Swing In Dim (mm):                   | N/A                           |
| Swing Out Dim (mm):                  | N/A                           |
| Radius (mm):                         | Not Applicable                |
| Glass Thickness (mm):                |                               |
| Easy Fit:                            | Not Applicable                |
| Easy Clean:                          | Not Applicable                |
| Handle Style:                        | Not Applicable                |
| Handle Material:                     | Not Applicable                |
| Enclosure Design:                    | Not Applicable                |
| Wheel Type:                          | Not Applicable                |
| Support Bar Included:                | Support Bar Not Included      |
| Extras:                              | None                          |

| Product Dimensions                 |                          |
|------------------------------------|--------------------------|
| Height (mm):                       | 1850                     |
| Width (mm):                        | 34                       |
| Depth (mm):                        | 13                       |
| Nett Weight (kg):                  | 0.6                      |
| Packaging Dimensions               |                          |
| Height (mm):                       | 60                       |
| Width (mm):                        | 185                      |
| Length (mm):                       | 1860                     |
| Gross Weight (kg):                 | 0.6                      |
|                                    | 0.0                      |
| Packaging Data                     |                          |
| Box Colour:                        |                          |
| Box Qty:                           | 1                        |
| Label Size:                        | 50 x 100                 |
| Label Colour:                      | White Label              |
| Label Qty:                         |                          |
| <b>Outer Box Dimensions (If Ap</b> | plicable)                |
| Height (mm):                       |                          |
| Width (mm):                        |                          |
| Depth (mm):                        |                          |
| Length (mm):                       |                          |
| Gross Weight (kg):                 |                          |
| Barcode:                           | 5056462644875            |
| <b>Product Details</b>             |                          |
| Country of Origin:                 | China                    |
| Fitting Instruction:               | No                       |
| CE & UKCA:                         | N/A                      |
| Profile Material:                  | Aluminium                |
| Profile Finish:                    | Matt Black               |
| Adjustments (mm):                  | 18 mm                    |
| Entry Width (mm):                  | N/A                      |
| Swing In Dim (mm):                 | N/A                      |
| Swing Out Dim (mm):                | N/A                      |
| Radius (mm):                       |                          |
| Glass Thickness (mm):              |                          |
| Easy Fit:                          | Not Applicable           |
| Easy Clean:                        | Not Applicable           |
| Handle Style:                      | Not Applicable           |
| Handle Material:                   | Not Applicable           |
| Enclosure Design:                  | Not Applicable           |
| Wheel Type:                        | Not Applicable           |
| Support Bar Included:              | Support Bar Not Included |
| Extras:                            | None                     |
|                                    |                          |