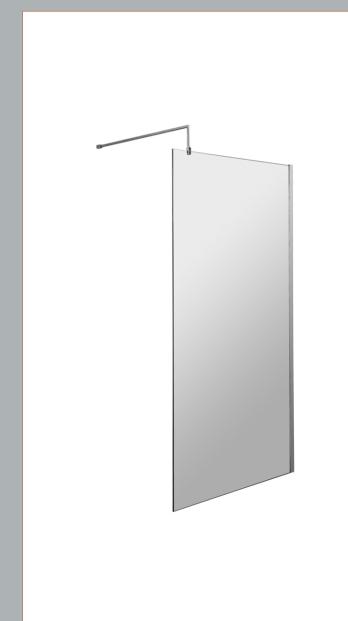

Sales Code: WRSCOBP10 Description: 1000 Wetroom Screen Outer Frame 1850X8mm

**Packaging Details** 

Barcode: 5056462645179

Sales Code: WRSC10 Description: Wetroom Screen 1000 X 1850 X 8mm

| <b>Product Dimensions</b> |                               |
|---------------------------|-------------------------------|
| Height (mm):              | 1850                          |
| Width (mm):               | 1000                          |
| Depth (mm):               | 14                            |
| Nett Weight (kg):         | 42.5                          |
| Packaging Dimensions      |                               |
| Height (mm):              | 65                            |
| Width (mm):               | 1045                          |
| Length (mm):              | 1920                          |
| Gross Weight (kg):        | 42.5                          |
| Packaging Data            |                               |
| Box Colour:               | Brown Cardboard Box - Printed |
| Box Qty:                  | 1                             |
| Label Size:               | 100 x 50                      |
| Label Colour:             | Not Applicable                |
| Label Qty:                | 0                             |
| Outer Box Dimensions (If  | Applicable)                   |
| Height (mm):              |                               |
| Width (mm):               |                               |
| Depth (mm):               |                               |
| Length (mm):              |                               |
| Gross Weight (kg):        |                               |
| Barcode:                  | 5055275819043                 |
| <b>Product Details</b>    |                               |
| Country of Origin:        | China                         |
| Fitting Instruction:      | No                            |
| CE & UKCA:                | Yes                           |
| Profile Material:         | Aluminium                     |
| Profile Finish:           | Polished Chrome               |
| Adjustments (mm):         | 975mm - 993mm                 |
| Entry Width (mm):         | N/A                           |
| Swing In Dim (mm):        | N/A                           |
| Swing Out Dim (mm):       | N/A                           |
| Radius (mm):              | Not Applicable                |
| Glass Thickness (mm):     | 8                             |
| Easy Fit:                 | No                            |
| Easy Clean:               | No                            |
| Handle Style:             | Not Applicable                |
| Handle Material:          | Not Applicable                |
| Enclosure Design:         | Frameless                     |
| Wheel Type:               | Not Applicable                |
| Support Bar Included:     | Support Bar Included          |
| Extras:                   | None                          |