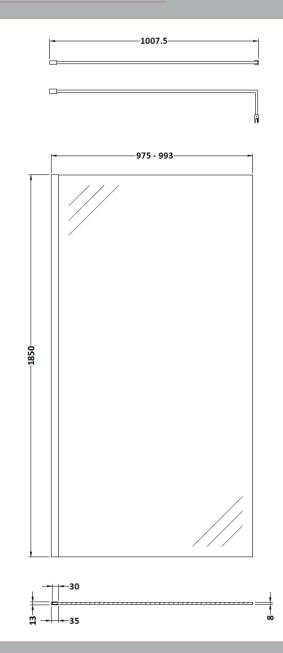

Sales Code: WRSCOBP10 Description: 1000 Wetroom Screen Outer Frame 1850X8mm

**Packaging Details** 

Barcode: 5056462645179

Sales Code: WRSC10 Description: Wetroom Screen 1000 X 1850 X 8mm

| <b>Product Dimensions</b> |                               |
|---------------------------|-------------------------------|
| Height (mm):              | 1850                          |
| Width (mm):               | 1000                          |
| Depth (mm):               | 14                            |
| Nett Weight (kg):         | 42.5                          |
| Packaging Dimensions      |                               |
| Height (mm):              | 65                            |
| Width (mm):               | 1045                          |
| Length (mm):              | 1920                          |
| Gross Weight (kg):        | 42.5                          |
| Packaging Data            |                               |
| Box Colour:               | Brown Cardboard Box - Printed |
| Box Qty:                  | 1                             |
| Label Size:               | 100 x 50                      |
| Label Colour:             | Not Applicable                |
| Label Qty:                | 0                             |
| Outer Box Dimensions (If  | Applicable)                   |
| Height (mm):              |                               |
| Width (mm):               |                               |
| Depth (mm):               |                               |
| Length (mm):              |                               |
| Gross Weight (kg):        |                               |
| Barcode:                  | 5055275819043                 |
| <b>Product Details</b>    |                               |
| Country of Origin:        | China                         |
| Fitting Instruction:      | No                            |
| CE & UKCA:                | Yes                           |
| Profile Material:         | Aluminium                     |
| Profile Finish:           | Polished Chrome               |
| Adjustments (mm):         | 975mm - 993mm                 |
| Entry Width (mm):         | N/A                           |
| Swing In Dim (mm):        | N/A                           |
| Swing Out Dim (mm):       | N/A                           |
| Radius (mm):              | Not Applicable                |
| Glass Thickness (mm):     | 8                             |
| Easy Fit:                 | No                            |
| Easy Clean:               | No                            |
| Handle Style:             | Not Applicable                |
| Handle Material:          | Not Applicable                |
| Enclosure Design:         | Frameless                     |
| Wheel Type:               | Not Applicable                |
| Support Bar Included:     | Support Bar Included          |
| Extras:                   | None                          |