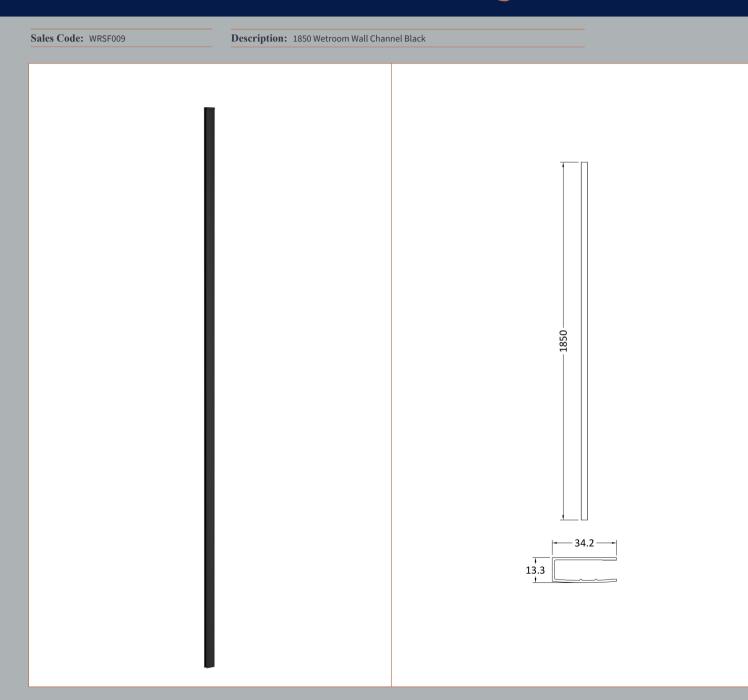

| <b>Product Dimensions</b>            |                               |
|--------------------------------------|-------------------------------|
| Height (mm):                         | 1850                          |
| Width (mm):                          |                               |
| Depth (mm):                          |                               |
| Nett Weight (kg):                    | 0.6                           |
| Packaging Dimensions                 |                               |
| Height (mm):                         | 60                            |
| Width (mm):                          | 185                           |
| Length (mm):                         | 1860                          |
| Gross Weight (kg):                   | 0.6                           |
| Packaging Data                       |                               |
| Box Colour:                          | Brown Cardboard Box - Printed |
| Box Qty:                             | 1                             |
| Label Size:                          | 100 x 50                      |
| Label Colour:                        | White Label                   |
| Label Qty:                           | 1                             |
| <b>Outer Box Dimensions (If Appl</b> | licable)                      |
| Height (mm):                         |                               |
| Width (mm):                          |                               |
| Depth (mm):                          |                               |
| Length (mm):                         |                               |
| Gross Weight (kg):                   |                               |
| Barcode:                             | 5056211897224                 |
| <b>Product Details</b>               |                               |
| Country of Origin:                   | China                         |
| Fitting Instruction:                 | No                            |
| CE & UKCA:                           | N/A                           |
| Profile Material:                    | Aluminium                     |
| Profile Finish:                      | Matt Black                    |
| Adjustments (mm):                    | 18mm                          |
| Entry Width (mm):                    | N/A                           |
| Swing In Dim (mm):                   | N/A                           |
| Swing Out Dim (mm):                  | N/A                           |
| Radius (mm):                         | Not Applicable                |
| Glass Thickness (mm):                |                               |
| Easy Fit:                            | Not Applicable                |
| Easy Clean:                          | Not Applicable                |
| Handle Style:                        | Not Applicable                |
| Handle Material:                     | Not Applicable                |
| Enclosure Design:                    | Not Applicable                |
| Wheel Type:                          | Not Applicable                |
| Support Bar Included:                | Support Bar Not Included      |
| Extras:                              | None                          |

| Product Dimensions                 |                          |
|------------------------------------|--------------------------|
| Height (mm):                       | 1850                     |
| Width (mm):                        | 34                       |
| Depth (mm):                        | 13                       |
| Nett Weight (kg):                  | 0.6                      |
| Packaging Dimensions               |                          |
| Height (mm):                       | 60                       |
| Width (mm):                        | 185                      |
| Length (mm):                       | 1860                     |
| Gross Weight (kg):                 | 0.6                      |
|                                    | 0.0                      |
| Packaging Data                     |                          |
| Box Colour:                        |                          |
| Box Qty:                           | 1                        |
| Label Size:                        | 50 x 100                 |
| Label Colour:                      | White Label              |
| Label Qty:                         |                          |
| <b>Outer Box Dimensions (If Ap</b> | plicable)                |
| Height (mm):                       |                          |
| Width (mm):                        |                          |
| Depth (mm):                        |                          |
| Length (mm):                       |                          |
| Gross Weight (kg):                 |                          |
| Barcode:                           | 5056462644875            |
| <b>Product Details</b>             |                          |
| Country of Origin:                 | China                    |
| Fitting Instruction:               | No                       |
| CE & UKCA:                         | N/A                      |
| Profile Material:                  | Aluminium                |
| Profile Finish:                    | Matt Black               |
| Adjustments (mm):                  | 18 mm                    |
| Entry Width (mm):                  | N/A                      |
| Swing In Dim (mm):                 | N/A                      |
| Swing Out Dim (mm):                | N/A                      |
| Radius (mm):                       |                          |
| Glass Thickness (mm):              |                          |
| Easy Fit:                          | Not Applicable           |
| Easy Clean:                        | Not Applicable           |
| Handle Style:                      | Not Applicable           |
| Handle Material:                   | Not Applicable           |
| Enclosure Design:                  | Not Applicable           |
| Wheel Type:                        | Not Applicable           |
| Support Bar Included:              | Support Bar Not Included |
| Extras:                            | None                     |
|                                    |                          |