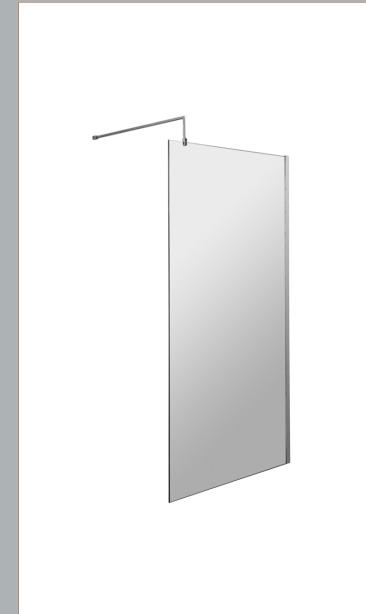

## ROXOR

Sales Code: WRSCOBB90 Description: 900 Wetroom Screen Outer Frame 1850X8mm

**Packaging Details** 

Barcode: 5056462645247

Sales Code: WRSC090 Description: Wetroom Screen 900 X 1850 X 8mm

| <b>Product Dimensions</b>      |                               |
|--------------------------------|-------------------------------|
| Height (mm):                   | 1850                          |
| Width (mm):                    | 900                           |
| Depth (mm):                    | 14                            |
| Nett Weight (kg):              | 37.5                          |
| Packaging Dimensions           |                               |
| Height (mm):                   | 65                            |
| Width (mm):                    | 950                           |
| Length (mm):                   | 1920                          |
| Gross Weight (kg):             | 38.2                          |
| Packaging Data                 |                               |
| Box Colour:                    | Brown Cardboard Box - Printed |
| Box Qty:                       | 1                             |
| Label Size:                    | 100 x 50                      |
| Label Colour:                  | Not Applicable                |
| Label Qty:                     | 0                             |
| <b>Outer Box Dimensions (I</b> | f Applicable)                 |
| Height (mm):                   |                               |
| Width (mm):                    |                               |
| Depth (mm):                    |                               |
| Length (mm):                   |                               |
| Gross Weight (kg):             |                               |
| Barcode:                       | 5055275819036                 |
| <b>Product Details</b>         |                               |
| Country of Origin:             | China                         |
| Fitting Instruction:           | No                            |
| CE & UKCA:                     | Yes                           |
| Profile Material:              | Aluminium                     |
| Profile Finish:                | Polished Chrome               |
| Adjustments (mm):              | 875mm - 893mm                 |
| Entry Width (mm):              | N/A                           |
| Swing In Dim (mm):             | N/A                           |
| Swing Out Dim (mm):            | N/A                           |
| Radius (mm):                   | Not Applicable                |
| Glass Thickness (mm):          | 8                             |
| Easy Fit:                      | No                            |
| Easy Clean:                    | No                            |
| Handle Style:                  | Not Applicable                |
| Handle Material:               | Not Applicable                |
| Enclosure Design:              | Frameless                     |
| Wheel Type:                    | Not Applicable                |
| Support Bar Included:          | Support Bar Included          |
| Extras:                        | None                          |