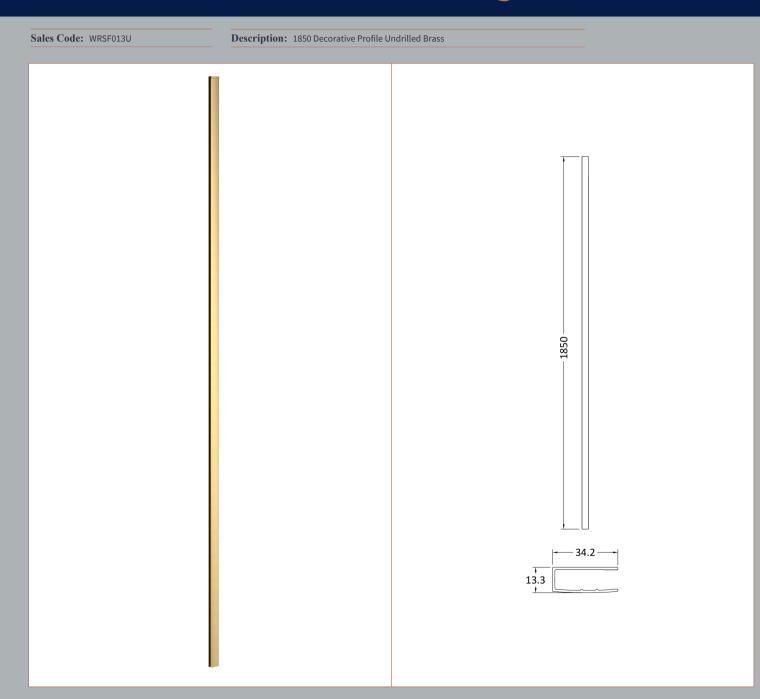

| Product Dimensions                   |                          |  |
|--------------------------------------|--------------------------|--|
| Height (mm):                         | 1850                     |  |
| Width (mm):                          | 34                       |  |
| Depth (mm):                          | 13                       |  |
| Nett Weight (kg):                    | 0.6                      |  |
| Packaging Dimensions                 |                          |  |
| Height (mm):                         | 60                       |  |
| Width (mm):                          | 185                      |  |
| Length (mm):                         | 1860                     |  |
| Gross Weight (kg):                   | 0.6                      |  |
| Packaging Data                       |                          |  |
| Box Colour:                          | Brown Cardboard Box      |  |
| Box Qty:                             | 1                        |  |
| Label Size:                          | 100 x 50                 |  |
| Label Colour:                        | White Label              |  |
| Label Qty:                           | 1                        |  |
| Outer Box Dimensions (If Applicable) |                          |  |
| Height (mm):                         |                          |  |
| Width (mm):                          |                          |  |
| Depth (mm):                          |                          |  |
| Length (mm):                         |                          |  |
| Gross Weight (kg):                   |                          |  |
| Barcode:                             | 5056462644882            |  |
| <b>Product Details</b>               |                          |  |
| Country of Origin:                   | China                    |  |
| Fitting Instruction:                 | No                       |  |
| CE & UKCA:                           | N/A                      |  |
| Profile Material:                    | Aluminium                |  |
| Profile Finish:                      | Brushed Brass            |  |
| Adjustments (mm):                    | 18 mm                    |  |
| Entry Width (mm):                    | N/A                      |  |
| Swing In Dim (mm):                   | N/A                      |  |
| Swing Out Dim (mm):                  | N/A                      |  |
| Radius (mm):                         |                          |  |
| Glass Thickness (mm):                |                          |  |
| Easy Fit:                            | Not Applicable           |  |
| Easy Clean:                          | Not Applicable           |  |
| Handle Style:                        | Not Applicable           |  |
| Handle Material:                     | Not Applicable           |  |
| Enclosure Design:                    | Not Applicable           |  |
| Wheel Type:                          | Not Applicable           |  |
| Support Bar Included:                | Support Bar Not Included |  |
| Extras:                              | None                     |  |