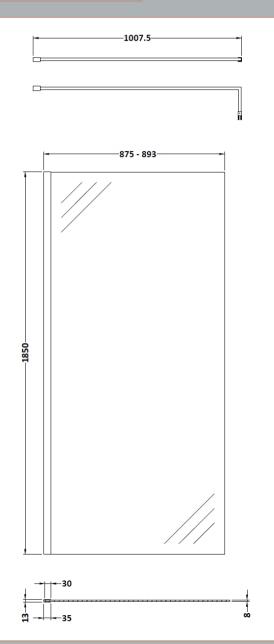

## ROXOR

Sales Code: WRSCOBB90 Description: 900 Wetroom Screen Outer Frame 1850X8mm

**Packaging Details** 

Barcode: 5056462645247

Sales Code: WRSC090 Description: Wetroom Screen 900 X 1850 X 8mm

| <b>Product Dimensions</b>      |                               |
|--------------------------------|-------------------------------|
| Height (mm):                   | 1850                          |
| Width (mm):                    | 900                           |
| Depth (mm):                    | 14                            |
| Nett Weight (kg):              | 37.5                          |
| Packaging Dimensions           |                               |
| Height (mm):                   | 65                            |
| Width (mm):                    | 950                           |
| Length (mm):                   | 1920                          |
| Gross Weight (kg):             | 38.2                          |
| Packaging Data                 |                               |
| Box Colour:                    | Brown Cardboard Box - Printed |
| Box Qty:                       | 1                             |
| Label Size:                    | 100 x 50                      |
| Label Colour:                  | Not Applicable                |
| Label Qty:                     | 0                             |
| <b>Outer Box Dimensions (I</b> | f Applicable)                 |
| Height (mm):                   |                               |
| Width (mm):                    |                               |
| Depth (mm):                    |                               |
| Length (mm):                   |                               |
| Gross Weight (kg):             |                               |
| Barcode:                       | 5055275819036                 |
| <b>Product Details</b>         |                               |
| Country of Origin:             | China                         |
| Fitting Instruction:           | No                            |
| CE & UKCA:                     | Yes                           |
| Profile Material:              | Aluminium                     |
| Profile Finish:                | Polished Chrome               |
| Adjustments (mm):              | 875mm - 893mm                 |
| Entry Width (mm):              | N/A                           |
| Swing In Dim (mm):             | N/A                           |
| Swing Out Dim (mm):            | N/A                           |
| Radius (mm):                   | Not Applicable                |
| Glass Thickness (mm):          | 8                             |
| Easy Fit:                      | No                            |
| Easy Clean:                    | No                            |
| Handle Style:                  | Not Applicable                |
| Handle Material:               | Not Applicable                |
| Enclosure Design:              | Frameless                     |
| Wheel Type:                    | Not Applicable                |
| Support Bar Included:          | Support Bar Included          |
| Extras:                        | None                          |