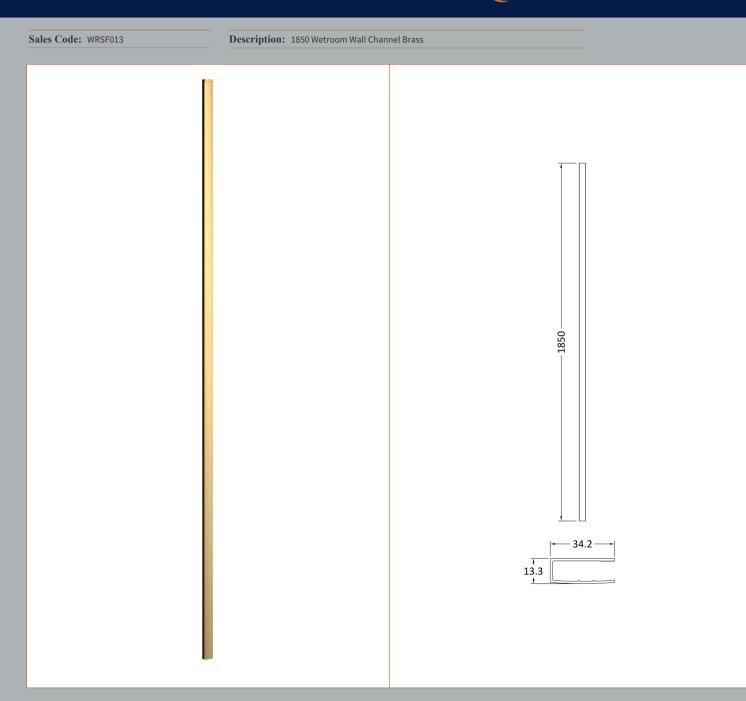

| Product Dimensions                   |                          |  |
|--------------------------------------|--------------------------|--|
| Height (mm):                         | 1850                     |  |
| Width (mm):                          | 34                       |  |
| Depth (mm):                          | 13                       |  |
| Nett Weight (kg):                    | 0.6                      |  |
| Packaging Dimensions                 |                          |  |
| Height (mm):                         | 60                       |  |
| Width (mm):                          | 185                      |  |
| Length (mm):                         | 1860                     |  |
| Gross Weight (kg):                   | 0.6                      |  |
| Packaging Data                       |                          |  |
| Box Colour:                          | Brown Cardboard Box      |  |
| Box Qty:                             | 1                        |  |
| Label Size:                          | 100 x 50                 |  |
| Label Colour:                        | White Label              |  |
| Label Qty:                           | 1                        |  |
| Outer Box Dimensions (If Applicable) |                          |  |
| Height (mm):                         |                          |  |
| Width (mm):                          |                          |  |
| Depth (mm):                          |                          |  |
| Length (mm):                         |                          |  |
| Gross Weight (kg):                   |                          |  |
| Barcode:                             | 5056462644882            |  |
| <b>Product Details</b>               |                          |  |
| Country of Origin:                   | China                    |  |
| Fitting Instruction:                 | No                       |  |
| CE & UKCA:                           | N/A                      |  |
| Profile Material:                    | Aluminium                |  |
| Profile Finish:                      | Brushed Brass            |  |
| Adjustments (mm):                    | 18 mm                    |  |
| Entry Width (mm):                    | N/A                      |  |
| Swing In Dim (mm):                   | N/A                      |  |
| Swing Out Dim (mm):                  | N/A                      |  |
| Radius (mm):                         |                          |  |
| Glass Thickness (mm):                |                          |  |
| Easy Fit:                            | Not Applicable           |  |
| Easy Clean:                          | Not Applicable           |  |
| Handle Style:                        | Not Applicable           |  |
| Handle Material:                     | Not Applicable           |  |
| Enclosure Design:                    | Not Applicable           |  |
| Wheel Type:                          | Not Applicable           |  |
| Support Bar Included:                | Support Bar Not Included |  |
| Extras:                              | None                     |  |