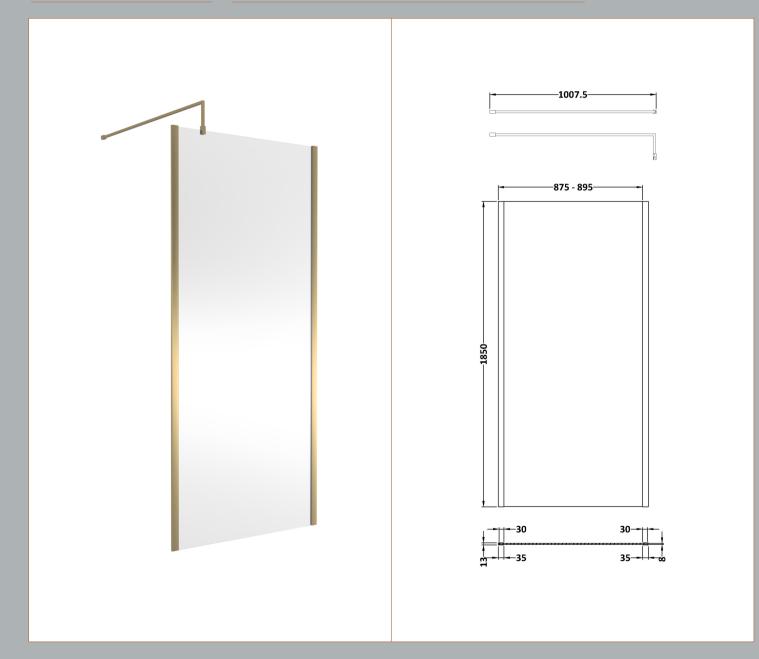

| <b>Product Dimensions</b>            |                               |
|--------------------------------------|-------------------------------|
| Height (mm):                         | 1850                          |
| Width (mm):                          |                               |
| Depth (mm):                          |                               |
| Nett Weight (kg):                    | 0.6                           |
| Packaging Dimensions                 |                               |
| Height (mm):                         | 60                            |
| Width (mm):                          | 185                           |
| Length (mm):                         | 1860                          |
| Gross Weight (kg):                   | 0.6                           |
| Packaging Data                       |                               |
| Box Colour:                          | Brown Cardboard Box - Printed |
| Box Qty:                             | 1                             |
| Label Size:                          | 100 x 50                      |
| Label Colour:                        | White Label                   |
| Label Qty:                           | 1                             |
| <b>Outer Box Dimensions (If Appl</b> | licable)                      |
| Height (mm):                         |                               |
| Width (mm):                          |                               |
| Depth (mm):                          |                               |
| Length (mm):                         |                               |
| Gross Weight (kg):                   |                               |
| Barcode:                             | 5056462611846                 |
| <b>Product Details</b>               |                               |
| Country of Origin:                   | China                         |
| Fitting Instruction:                 | No                            |
| CE & UKCA:                           | N/A                           |
| Profile Material:                    | Aluminium                     |
| Profile Finish:                      | Brushed Brass                 |
| Adjustments (mm):                    | 18mm                          |
| Entry Width (mm):                    | N/A                           |
| Swing In Dim (mm):                   | N/A                           |
| Swing Out Dim (mm):                  | N/A                           |
| Radius (mm):                         | Not Applicable                |
| Glass Thickness (mm):                |                               |
| Easy Fit:                            | Not Applicable                |
| Easy Clean:                          | Not Applicable                |
| Handle Style:                        | Not Applicable                |
| Handle Material:                     | Not Applicable                |
| Enclosure Design:                    | Not Applicable                |
| Wheel Type:                          | Not Applicable                |
| Support Bar Included:                | Support Bar Not Included      |
| Extras:                              | None                          |