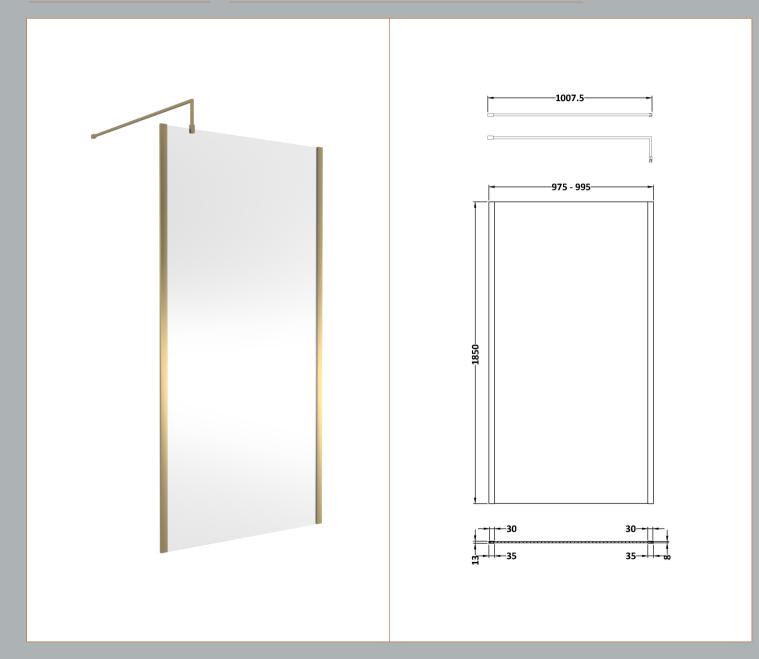

## **Packaging Details**

Barcode: 5056462645254

Sales Code: WRSC10 Description: Wetroom Screen 1000 X 1850 X 8mm

| <b>Product Dimensions</b> |                               |
|---------------------------|-------------------------------|
| Height (mm):              | 1850                          |
| Width (mm):               | 1000                          |
| Depth (mm):               | 14                            |
| Nett Weight (kg):         | 42.5                          |
| Packaging Dimensions      |                               |
| Height (mm):              | 65                            |
| Width (mm):               | 1045                          |
| Length (mm):              | 1920                          |
| Gross Weight (kg):        | 42.5                          |
| Packaging Data            |                               |
| Box Colour:               | Brown Cardboard Box - Printed |
| Box Qty:                  | 1                             |
| Label Size:               | 100 x 50                      |
| Label Colour:             | Not Applicable                |
| Label Qty:                | 0                             |
| Outer Box Dimensions (If  | Applicable)                   |
| Height (mm):              |                               |
| Width (mm):               |                               |
| Depth (mm):               |                               |
| Length (mm):              |                               |
| Gross Weight (kg):        |                               |
| Barcode:                  | 5055275819043                 |
| <b>Product Details</b>    |                               |
| Country of Origin:        | China                         |
| Fitting Instruction:      | No                            |
| CE & UKCA:                | Yes                           |
| Profile Material:         | Aluminium                     |
| Profile Finish:           | Polished Chrome               |
| Adjustments (mm):         | 975mm - 993mm                 |
| Entry Width (mm):         | N/A                           |
| Swing In Dim (mm):        | N/A                           |
| Swing Out Dim (mm):       | N/A                           |
| Radius (mm):              | Not Applicable                |
| Glass Thickness (mm):     | 8                             |
| Easy Fit:                 | No                            |
| Easy Clean:               | No                            |
| Handle Style:             | Not Applicable                |
| Handle Material:          | Not Applicable                |
| Enclosure Design:         | Frameless                     |
| Wheel Type:               | Not Applicable                |
| Support Bar Included:     | Support Bar Included          |
| Extras:                   | None                          |

| <b>Product Dimensions</b>            |                               |
|--------------------------------------|-------------------------------|
| Height (mm):                         | 1850                          |
| Width (mm):                          |                               |
| Depth (mm):                          |                               |
| Nett Weight (kg):                    | 0.6                           |
| Packaging Dimensions                 |                               |
| Height (mm):                         | 60                            |
| Width (mm):                          | 185                           |
| Length (mm):                         | 1860                          |
| Gross Weight (kg):                   | 0.6                           |
| Packaging Data                       |                               |
| Box Colour:                          | Brown Cardboard Box - Printed |
| Box Qty:                             | 1                             |
| Label Size:                          | 100 x 50                      |
| Label Colour:                        | White Label                   |
| Label Qty:                           | 1                             |
| <b>Outer Box Dimensions (If Appl</b> | licable)                      |
| Height (mm):                         |                               |
| Width (mm):                          |                               |
| Depth (mm):                          |                               |
| Length (mm):                         |                               |
| Gross Weight (kg):                   |                               |
| Barcode:                             | 5056462611846                 |
| <b>Product Details</b>               |                               |
| Country of Origin:                   | China                         |
| Fitting Instruction:                 | No                            |
| CE & UKCA:                           | N/A                           |
| Profile Material:                    | Aluminium                     |
| Profile Finish:                      | Brushed Brass                 |
| Adjustments (mm):                    | 18mm                          |
| Entry Width (mm):                    | N/A                           |
| Swing In Dim (mm):                   | N/A                           |
| Swing Out Dim (mm):                  | N/A                           |
| Radius (mm):                         | Not Applicable                |
| Glass Thickness (mm):                |                               |
| Easy Fit:                            | Not Applicable                |
| Easy Clean:                          | Not Applicable                |
| Handle Style:                        | Not Applicable                |
| Handle Material:                     | Not Applicable                |
| Enclosure Design:                    | Not Applicable                |
| Wheel Type:                          | Not Applicable                |
| Support Bar Included:                | Support Bar Not Included      |
| Extras:                              | None                          |