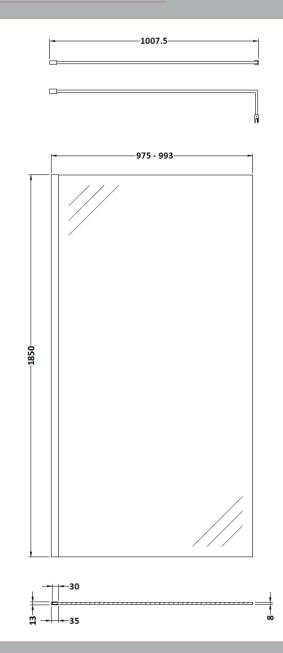

## **Packaging Details**

Barcode: 5056462645254

Sales Code: WRSC10 Description: Wetroom Screen 1000 X 1850 X 8mm

| <b>Product Dimensions</b> |                               |
|---------------------------|-------------------------------|
| Height (mm):              | 1850                          |
| Width (mm):               | 1000                          |
| Depth (mm):               | 14                            |
| Nett Weight (kg):         | 42.5                          |
| Packaging Dimensions      |                               |
| Height (mm):              | 65                            |
| Width (mm):               | 1045                          |
| Length (mm):              | 1920                          |
| Gross Weight (kg):        | 42.5                          |
| Packaging Data            |                               |
| Box Colour:               | Brown Cardboard Box - Printed |
| Box Qty:                  | 1                             |
| Label Size:               | 100 x 50                      |
| Label Colour:             | Not Applicable                |
| Label Qty:                | 0                             |
| Outer Box Dimensions (If  | Applicable)                   |
| Height (mm):              |                               |
| Width (mm):               |                               |
| Depth (mm):               |                               |
| Length (mm):              |                               |
| Gross Weight (kg):        |                               |
| Barcode:                  | 5055275819043                 |
| <b>Product Details</b>    |                               |
| Country of Origin:        | China                         |
| Fitting Instruction:      | No                            |
| CE & UKCA:                | Yes                           |
| Profile Material:         | Aluminium                     |
| Profile Finish:           | Polished Chrome               |
| Adjustments (mm):         | 975mm - 993mm                 |
| Entry Width (mm):         | N/A                           |
| Swing In Dim (mm):        | N/A                           |
| Swing Out Dim (mm):       | N/A                           |
| Radius (mm):              | Not Applicable                |
| Glass Thickness (mm):     | 8                             |
| Easy Fit:                 | No                            |
| Easy Clean:               | No                            |
| Handle Style:             | Not Applicable                |
| Handle Material:          | Not Applicable                |
| Enclosure Design:         | Frameless                     |
| Wheel Type:               | Not Applicable                |
| Support Bar Included:     | Support Bar Included          |
| Extras:                   | None                          |