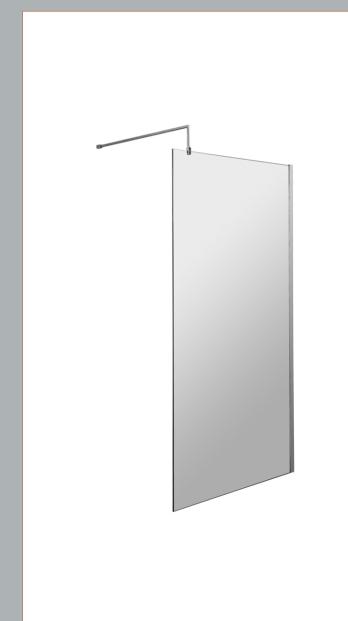

## **Packaging Details**

Barcode: 5056462645254

Sales Code: WRSC10 Description: Wetroom Screen 1000 X 1850 X 8mm

| <b>Product Dimensions</b> |                               |
|---------------------------|-------------------------------|
| Height (mm):              | 1850                          |
| Width (mm):               | 1000                          |
| Depth (mm):               | 14                            |
| Nett Weight (kg):         | 42.5                          |
| Packaging Dimensions      |                               |
| Height (mm):              | 65                            |
| Width (mm):               | 1045                          |
| Length (mm):              | 1920                          |
| Gross Weight (kg):        | 42.5                          |
| Packaging Data            |                               |
| Box Colour:               | Brown Cardboard Box - Printed |
| Box Qty:                  | 1                             |
| Label Size:               | 100 x 50                      |
| Label Colour:             | Not Applicable                |
| Label Qty:                | 0                             |
| Outer Box Dimensions (If  | Applicable)                   |
| Height (mm):              |                               |
| Width (mm):               |                               |
| Depth (mm):               |                               |
| Length (mm):              |                               |
| Gross Weight (kg):        |                               |
| Barcode:                  | 5055275819043                 |
| <b>Product Details</b>    |                               |
| Country of Origin:        | China                         |
| Fitting Instruction:      | No                            |
| CE & UKCA:                | Yes                           |
| Profile Material:         | Aluminium                     |
| Profile Finish:           | Polished Chrome               |
| Adjustments (mm):         | 975mm - 993mm                 |
| Entry Width (mm):         | N/A                           |
| Swing In Dim (mm):        | N/A                           |
| Swing Out Dim (mm):       | N/A                           |
| Radius (mm):              | Not Applicable                |
| Glass Thickness (mm):     | 8                             |
| Easy Fit:                 | No                            |
| Easy Clean:               | No                            |
| Handle Style:             | Not Applicable                |
| Handle Material:          | Not Applicable                |
| Enclosure Design:         | Frameless                     |
| Wheel Type:               | Not Applicable                |
| Support Bar Included:     | Support Bar Included          |
| Extras:                   | None                          |