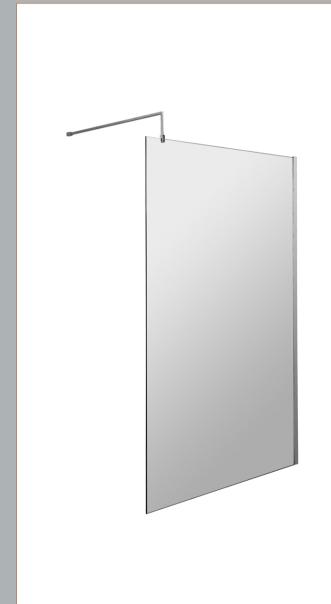

## **Packaging Details**

Barcode: 5056462645261

Sales Code: WRSC11 Description: Wetroom Screen 1100 X 1850 X 8mm

| <b>Product Dimensions</b>   |                               |
|-----------------------------|-------------------------------|
| Height (mm):                | 1850                          |
| Width (mm):                 | 1100                          |
| Depth (mm):                 | 14                            |
| Nett Weight (kg):           | 46                            |
| <b>Packaging Dimensions</b> |                               |
| Height (mm):                | 65                            |
| Width (mm):                 | 1150                          |
| Length (mm):                | 1920                          |
| Gross Weight (kg):          | 46                            |
| Packaging Data              |                               |
| Box Colour:                 | Brown Cardboard Box - Printed |
| Box Qty:                    | 1                             |
| Label Size:                 | 100 x 50                      |
| Label Colour:               | Not Applicable                |
| Label Qty:                  | 0                             |
| Outer Box Dimensions (If A  | Applicable)                   |
| Height (mm):                |                               |
| Width (mm):                 |                               |
| Depth (mm):                 |                               |
| Length (mm):                |                               |
| Gross Weight (kg):          |                               |
| Barcode:                    | 5055275831748                 |
| <b>Product Details</b>      |                               |
| Country of Origin:          | China                         |
| Fitting Instruction:        | No                            |
| CE & UKCA:                  | Yes                           |
| Profile Material:           | Aluminium                     |
| Profile Finish:             | Polished Chrome               |
| Adjustments (mm):           | 1075mm-1093mm                 |
| Entry Width (mm):           | N/A                           |
| Swing In Dim (mm):          | N/A                           |
| Swing Out Dim (mm):         | N/A                           |
| Radius (mm):                | Not Applicable                |
| Glass Thickness (mm):       | 8                             |
| Easy Fit:                   | No                            |
| Easy Clean:                 | No                            |
| Handle Style:               | Not Applicable                |
| Handle Material:            | Not Applicable                |
| Enclosure Design:           | Frameless                     |
| Wheel Type:                 | Not Applicable                |
| Support Bar Included:       | Support Bar Included          |
| Extras:                     | None                          |
|                             |                               |