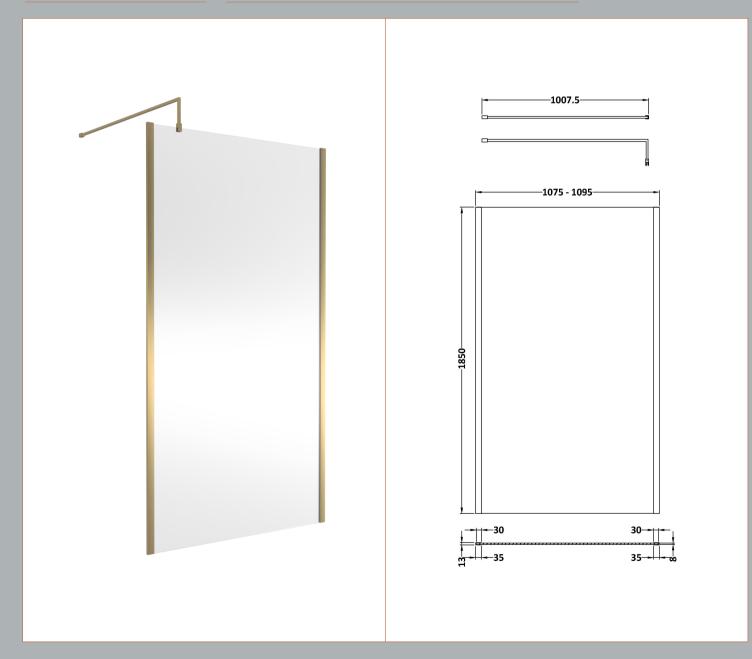

| <b>Product Dimensions</b>            |                               |
|--------------------------------------|-------------------------------|
| Height (mm):                         | 1850                          |
| Width (mm):                          |                               |
| Depth (mm):                          |                               |
| Nett Weight (kg):                    | 0.6                           |
| Packaging Dimensions                 |                               |
| Height (mm):                         | 60                            |
| Width (mm):                          | 185                           |
| Length (mm):                         | 1860                          |
| Gross Weight (kg):                   | 0.6                           |
| Packaging Data                       |                               |
| Box Colour:                          | Brown Cardboard Box - Printed |
| Box Qty:                             | 1                             |
| Label Size:                          | 100 x 50                      |
| Label Colour:                        | White Label                   |
| Label Qty:                           | 1                             |
| <b>Outer Box Dimensions (If Appl</b> | licable)                      |
| Height (mm):                         |                               |
| Width (mm):                          |                               |
| Depth (mm):                          |                               |
| Length (mm):                         |                               |
| Gross Weight (kg):                   |                               |
| Barcode:                             | 5056462611846                 |
| <b>Product Details</b>               |                               |
| Country of Origin:                   | China                         |
| Fitting Instruction:                 | No                            |
| CE & UKCA:                           | N/A                           |
| Profile Material:                    | Aluminium                     |
| Profile Finish:                      | Brushed Brass                 |
| Adjustments (mm):                    | 18mm                          |
| Entry Width (mm):                    | N/A                           |
| Swing In Dim (mm):                   | N/A                           |
| Swing Out Dim (mm):                  | N/A                           |
| Radius (mm):                         | Not Applicable                |
| Glass Thickness (mm):                |                               |
| Easy Fit:                            | Not Applicable                |
| Easy Clean:                          | Not Applicable                |
| Handle Style:                        | Not Applicable                |
| Handle Material:                     | Not Applicable                |
| Enclosure Design:                    | Not Applicable                |
| Wheel Type:                          | Not Applicable                |
| Support Bar Included:                | Support Bar Not Included      |
| Extras:                              | None                          |