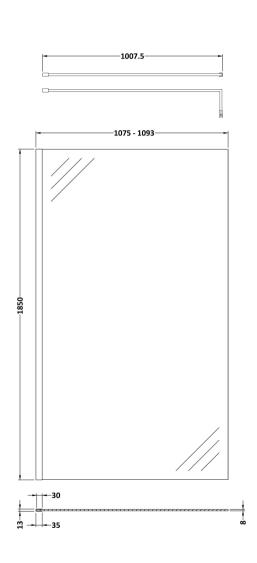

## **Packaging Details**

Barcode: 5056462645261

Sales Code: WRSC11 Description: Wetroom Screen 1100 X 1850 X 8mm

| <b>Product Dimensions</b>   |                               |
|-----------------------------|-------------------------------|
| Height (mm):                | 1850                          |
| Width (mm):                 | 1100                          |
| Depth (mm):                 | 14                            |
| Nett Weight (kg):           | 46                            |
| <b>Packaging Dimensions</b> |                               |
| Height (mm):                | 65                            |
| Width (mm):                 | 1150                          |
| Length (mm):                | 1920                          |
| Gross Weight (kg):          | 46                            |
| Packaging Data              |                               |
| Box Colour:                 | Brown Cardboard Box - Printed |
| Box Qty:                    | 1                             |
| Label Size:                 | 100 x 50                      |
| Label Colour:               | Not Applicable                |
| Label Qty:                  | 0                             |
| Outer Box Dimensions (If A  | Applicable)                   |
| Height (mm):                |                               |
| Width (mm):                 |                               |
| Depth (mm):                 |                               |
| Length (mm):                |                               |
| Gross Weight (kg):          |                               |
| Barcode:                    | 5055275831748                 |
| <b>Product Details</b>      |                               |
| Country of Origin:          | China                         |
| Fitting Instruction:        | No                            |
| CE & UKCA:                  | Yes                           |
| Profile Material:           | Aluminium                     |
| Profile Finish:             | Polished Chrome               |
| Adjustments (mm):           | 1075mm-1093mm                 |
| Entry Width (mm):           | N/A                           |
| Swing In Dim (mm):          | N/A                           |
| Swing Out Dim (mm):         | N/A                           |
| Radius (mm):                | Not Applicable                |
| Glass Thickness (mm):       | 8                             |
| Easy Fit:                   | No                            |
| Easy Clean:                 | No                            |
| Handle Style:               | Not Applicable                |
| Handle Material:            | Not Applicable                |
| Enclosure Design:           | Frameless                     |
| Wheel Type:                 | Not Applicable                |
| Support Bar Included:       | Support Bar Included          |
| Extras:                     | None                          |
|                             |                               |