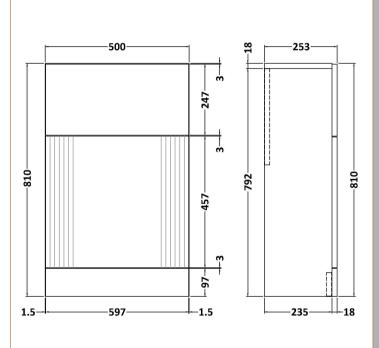

Sales Code: FLT141 Description: 500 Wc Unit

| <b>Product Dimensions</b>      |                                |
|--------------------------------|--------------------------------|
| Height (mm):                   | 810                            |
| Width (mm):                    | 500                            |
| Depth (mm):                    | 253                            |
| Nett Weight (kg):              | 18.5                           |
| Packaging Dimensions           |                                |
| Height (mm):                   | 830                            |
| Width (mm):                    | 620                            |
| Depth (mm):                    | 275                            |
| Gross Weight (kg):             | 19                             |
| Packaging Data                 |                                |
| Box Colour:                    | Brown Cardboard Box - Printed  |
| Box Qty:                       | 0                              |
| Label Size:                    | 0 x 0                          |
| Label Colour:                  | Not Applicable                 |
| Label Qty:                     | 0                              |
| Outer Box Dimensions (If A     | Applicable)                    |
| Height (mm):                   |                                |
| Width (mm):                    |                                |
| Depth (mm):                    |                                |
| Gross Weight (kg):             |                                |
| Barcode:                       | 5056462655604                  |
| Product Details                |                                |
| Country of Origin:             | China                          |
| Fitting Instruction:           | Yes                            |
| CE & UKCA:                     |                                |
| FSC Certified Materials:       | Yes                            |
| Colour:                        | Satin White                    |
| Construction Method:           | Cam & Wood Dowel               |
| Construction Type:             | Rigid                          |
| Cabinet Finish:                | MFC Painted Gloss              |
| Fascia Finish:                 | Mdf Painted Gloss              |
| Cabinet Thickness (mm):        | 16                             |
| Fascia Thickness (mm):         | 18                             |
| Drawer Included:               | No                             |
| Drawer Type:                   | Not Applicable                 |
| No of Shelves:                 | 0                              |
| Hinge Type:                    | Not Applicable                 |
| Hinge Included:                | No Not Dequired                |
| Adjustable Legs:               | No, Not Required               |
| Fixings Included:              | Yes<br>Not Applicable          |
| Handle Style:<br>Waste Shroud: | Not Applicable  Not Applicable |
| Handle Included:               | No No                          |
| Handle Type:                   | Not Applicable                 |
| Tundio Type.                   | Nochphicable                   |