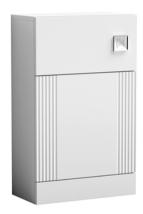

Sales Code: FLT141 Description: 500 Wc Unit

| <b>Product Dimensions</b>      |                                |
|--------------------------------|--------------------------------|
| Height (mm):                   | 810                            |
| Width (mm):                    | 500                            |
| Depth (mm):                    | 253                            |
| Nett Weight (kg):              | 18.5                           |
| Packaging Dimensions           |                                |
| Height (mm):                   | 830                            |
| Width (mm):                    | 620                            |
| Depth (mm):                    | 275                            |
| Gross Weight (kg):             | 19                             |
| Packaging Data                 |                                |
| Box Colour:                    | Brown Cardboard Box - Printed  |
| Box Qty:                       | 0                              |
| Label Size:                    | 0 x 0                          |
| Label Colour:                  | Not Applicable                 |
| Label Qty:                     | 0                              |
| Outer Box Dimensions (If A     | Applicable)                    |
| Height (mm):                   |                                |
| Width (mm):                    |                                |
| Depth (mm):                    |                                |
| Gross Weight (kg):             |                                |
| Barcode:                       | 5056462655604                  |
| Product Details                |                                |
| Country of Origin:             | China                          |
| Fitting Instruction:           | Yes                            |
| CE & UKCA:                     |                                |
| FSC Certified Materials:       | Yes                            |
| Colour:                        | Satin White                    |
| Construction Method:           | Cam & Wood Dowel               |
| Construction Type:             | Rigid                          |
| Cabinet Finish:                | MFC Painted Gloss              |
| Fascia Finish:                 | Mdf Painted Gloss              |
| Cabinet Thickness (mm):        | 16                             |
| Fascia Thickness (mm):         | 18                             |
| Drawer Included:               | No                             |
| Drawer Type:                   | Not Applicable                 |
| No of Shelves:                 | 0                              |
| Hinge Type:                    | Not Applicable                 |
| Hinge Included:                | No Not Dequired                |
| Adjustable Legs:               | No, Not Required               |
| Fixings Included:              | Yes<br>Not Applicable          |
| Handle Style:<br>Waste Shroud: | Not Applicable  Not Applicable |
| Handle Included:               | No No                          |
| Handle Type:                   | Not Applicable                 |
| Tundio Type.                   | Nochphicable                   |