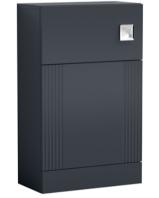

ROXOR

Sales Code: FLT1441

Description: 500 Wc Unit

| Product Dimensions         |                               |
|----------------------------|-------------------------------|
| Height (mm):               | 810                           |
| Width (mm):                | 500                           |
| Depth (mm):                | 253                           |
| Nett Weight (kg):          | 18.5                          |
| Packaging Dimensions       |                               |
| Height (mm):               | 830                           |
| Width (mm):                | 620                           |
| Depth (mm):                | 275                           |
| Gross Weight (kg):         | 19                            |
| Packaging Data             |                               |
| Box Colour:                | Brown Cardboard Box - Printed |
| Box Qty:                   | 0                             |
| Label Size:                | 0 x 0                         |
| Label Colour:              | Not Applicable                |
| Label Qty:                 | 0                             |
| Outer Box Dimensions (If A | Applicable)                   |
| Height (mm):               |                               |
| Width (mm):                |                               |
| Depth (mm):                |                               |
| Gross Weight (kg):         |                               |
| Barcode:                   | 5056462661186                 |
| Product Details            |                               |
| Country of Origin:         | China                         |
| Fitting Instruction:       | Yes                           |
| CE & UKCA:                 |                               |
| FSC Certified Materials:   | Yes                           |
| Colour:                    | Satin Anthracite              |
| Construction Method:       | Cam & Wood Dowel              |
| Construction Type:         | Rigid                         |
| Cabinet Finish:            | MFC Painted Gloss             |
| Fascia Finish:             | Mdf Painted Gloss             |
| Cabinet Thickness (mm):    | 16                            |
| Fascia Thickness (mm):     | 18                            |
| Drawer Included:           | No                            |
| Drawer Type:               | Not Applicable                |
| No of Shelves:             | 0                             |
| Hinge Type:                | Not Applicable                |
| Hinge Included:            | No                            |
| Adjustable Legs:           | No, Not Required              |
| Fixings Included:          | Yes                           |
| Handle Style:              | Not Applicable                |
| Waste Shroud:              | Not Applicable                |
| Handle Included:           | No                            |
| Handle Type:               | Not Applicable                |