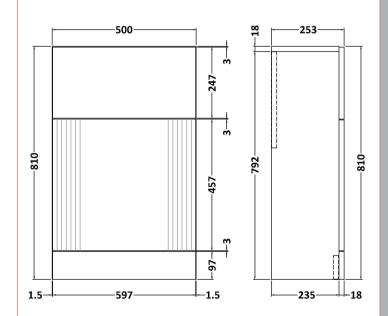

ROXOR

Sales Code: FLT1441

Description: 500 Wc Unit

| Product Dimensions         |                               |
|----------------------------|-------------------------------|
| Height (mm):               | 810                           |
| Width (mm):                | 500                           |
| Depth (mm):                | 253                           |
| Nett Weight (kg):          | 18.5                          |
| Packaging Dimensions       |                               |
| Height (mm):               | 830                           |
| Width (mm):                | 620                           |
| Depth (mm):                | 275                           |
| Gross Weight (kg):         | 19                            |
| Packaging Data             |                               |
| Box Colour:                | Brown Cardboard Box - Printed |
| Box Qty:                   | 0                             |
| Label Size:                | 0 x 0                         |
| Label Colour:              | Not Applicable                |
| Label Qty:                 | 0                             |
| Outer Box Dimensions (If A | Applicable)                   |
| Height (mm):               |                               |
| Width (mm):                |                               |
| Depth (mm):                |                               |
| Gross Weight (kg):         |                               |
| Barcode:                   | 5056462661186                 |
| Product Details            |                               |
| Country of Origin:         | China                         |
| Fitting Instruction:       | Yes                           |
| CE & UKCA:                 |                               |
| FSC Certified Materials:   | Yes                           |
| Colour:                    | Satin Anthracite              |
| Construction Method:       | Cam & Wood Dowel              |
| Construction Type:         | Rigid                         |
| Cabinet Finish:            | MFC Painted Gloss             |
| Fascia Finish:             | Mdf Painted Gloss             |
| Cabinet Thickness (mm):    | 16                            |
| Fascia Thickness (mm):     | 18                            |
| Drawer Included:           | No                            |
| Drawer Type:               | Not Applicable                |
| No of Shelves:             | 0                             |
| Hinge Type:                | Not Applicable                |
| Hinge Included:            | No                            |
| Adjustable Legs:           | No, Not Required              |
| Fixings Included:          | Yes                           |
| Handle Style:              | Not Applicable                |
| Waste Shroud:              | Not Applicable                |
| Handle Included:           | No                            |
| Handle Type:               | Not Applicable                |