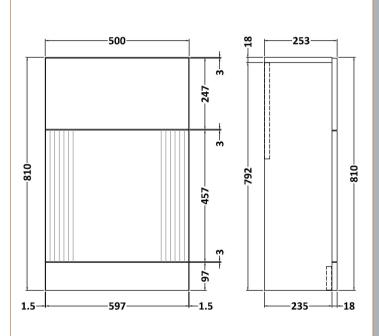

Sales Code: FLT241 Description: 500 Wc Unit

| Product Dimensions       |                               |
|--------------------------|-------------------------------|
| Height (mm):             | 810                           |
| Width (mm):              | 500                           |
| Depth (mm):              | 253                           |
| Nett Weight (kg):        | 18.5                          |
|                          | 16.5                          |
| Packaging Dimensions     |                               |
| Height (mm):             | 830                           |
| Width (mm):              | 620                           |
| Depth (mm):              | 275                           |
| Gross Weight (kg):       | 19                            |
| Packaging Data           |                               |
| Box Colour:              | Brown Cardboard Box - Printed |
| Box Qty:                 | 0                             |
| Label Size:              | 0 x 0                         |
| Label Colour:            | Not Applicable                |
| Label Qty:               | 0                             |
| Outer Box Dimensions (If | Applicable)                   |
| Height (mm):             |                               |
| Width (mm):              |                               |
| Depth (mm):              |                               |
| Gross Weight (kg):       |                               |
| Barcode:                 | 5056462655611                 |
| Product Details          |                               |
| Country of Origin:       | China                         |
| Fitting Instruction:     | Yes                           |
| CE & UKCA:               |                               |
| FSC Certified Materials: | Yes                           |
| Colour:                  | Satin Grey                    |
| Construction Method:     | Cam & Wood Dowel              |
| Construction Type:       | Rigid                         |
| Cabinet Finish:          | MFC Painted Gloss             |
| Fascia Finish:           | Mdf Painted Gloss             |
| Cabinet Thickness (mm):  | 16                            |
| Fascia Thickness (mm):   | 18                            |
| Drawer Included:         | No                            |
| Drawer Type:             | Not Applicable                |
| No of Shelves:           | 0                             |
| Hinge Type:              | Not Applicable                |
| Hinge Included:          | No                            |
| Adjustable Legs:         | No, Not Required              |
| Fixings Included:        | Yes                           |
| Handle Style:            | Not Applicable                |
| Waste Shroud:            | Not Applicable                |
| Handle Included:         | No                            |
| Handle Type:             | Not Applicable                |
|                          |                               |