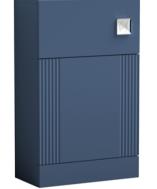

ROXOR

Sales Code: FLT341

Description: 500 Wc Unit

| Product Dimensions                |                               |
|-----------------------------------|-------------------------------|
| Height (mm):                      | 810                           |
| Width (mm):                       | 500                           |
| Depth (mm):                       | 253                           |
| Nett Weight (kg):                 | 18.5                          |
| Packaging Dimensions              |                               |
| Height (mm):                      | 830                           |
| Width (mm):                       | 620                           |
| Depth (mm):                       | 275                           |
| Gross Weight (kg):                | 19                            |
| Packaging Data                    |                               |
| Box Colour:                       | Brown Cardboard Box - Printed |
| Box Qty:                          | 0                             |
| Label Size:                       | 0 x 0                         |
| Label Colour:                     | Not Applicable                |
| Label Qty:                        | 0                             |
| Outer Box Dimensions (If A        | Applicable)                   |
| Height (mm):                      |                               |
| Width (mm):                       |                               |
| Depth (mm):                       |                               |
| Gross Weight (kg):                |                               |
| Barcode:                          | 5056462655628                 |
| Product Details                   |                               |
| Country of Origin:                | China                         |
| Fitting Instruction:              | Yes                           |
| CE & UKCA:                        |                               |
| FSC Certified Materials:          | Yes                           |
| Colour:                           | Satin Blue                    |
| Construction Method:              | Cam & Wood Dowel              |
| Construction Type:                | Rigid                         |
| Cabinet Finish:                   | MFC Painted Gloss             |
| Fascia Finish:                    | Mdf Painted Gloss             |
| Cabinet Thickness (mm):           | 16                            |
| Fascia Thickness (mm):            | 18                            |
| Drawer Included:                  | No                            |
| Drawer Type:                      | Not Applicable                |
| No of Shelves:                    | 0                             |
| Hinge Type:                       | Not Applicable                |
| Hinge Included:                   | No                            |
| Adjustable Legs:                  | No, Not Required              |
| Fixings Included:                 | Yes                           |
| Handle Style:                     | Not Applicable                |
| Waste Shroud:<br>Handle Included: | Not Applicable                |
|                                   | Yes, Supplied                 |
| Handle Type:                      | Not Applicable                |