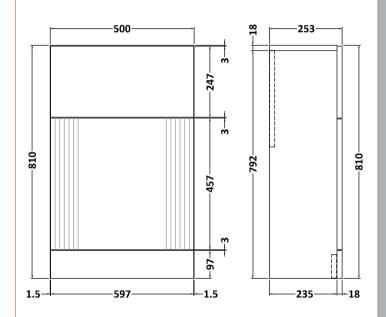

ROXOR

Sales Code: FLT341

Description: 500 Wc Unit

| Product Dimensions                |                               |
|-----------------------------------|-------------------------------|
| Height (mm):                      | 810                           |
| Width (mm):                       | 500                           |
| Depth (mm):                       | 253                           |
| Nett Weight (kg):                 | 18.5                          |
| Packaging Dimensions              |                               |
| Height (mm):                      | 830                           |
| Width (mm):                       | 620                           |
| Depth (mm):                       | 275                           |
| Gross Weight (kg):                | 19                            |
| Packaging Data                    |                               |
| Box Colour:                       | Brown Cardboard Box - Printed |
| Box Qty:                          | 0                             |
| Label Size:                       | 0 x 0                         |
| Label Colour:                     | Not Applicable                |
| Label Qty:                        | 0                             |
| Outer Box Dimensions (If A        | Applicable)                   |
| Height (mm):                      |                               |
| Width (mm):                       |                               |
| Depth (mm):                       |                               |
| Gross Weight (kg):                |                               |
| Barcode:                          | 5056462655628                 |
| Product Details                   |                               |
| Country of Origin:                | China                         |
| Fitting Instruction:              | Yes                           |
| CE & UKCA:                        |                               |
| FSC Certified Materials:          | Yes                           |
| Colour:                           | Satin Blue                    |
| Construction Method:              | Cam & Wood Dowel              |
| Construction Type:                | Rigid                         |
| Cabinet Finish:                   | MFC Painted Gloss             |
| Fascia Finish:                    | Mdf Painted Gloss             |
| Cabinet Thickness (mm):           | 16                            |
| Fascia Thickness (mm):            | 18                            |
| Drawer Included:                  | No                            |
| Drawer Type:                      | Not Applicable                |
| No of Shelves:                    | 0                             |
| Hinge Type:                       | Not Applicable                |
| Hinge Included:                   | No                            |
| Adjustable Legs:                  | No, Not Required              |
| Fixings Included:                 | Yes                           |
| Handle Style:                     | Not Applicable                |
| Waste Shroud:<br>Handle Included: | Not Applicable                |
|                                   | Yes, Supplied                 |
| Handle Type:                      | Not Applicable                |