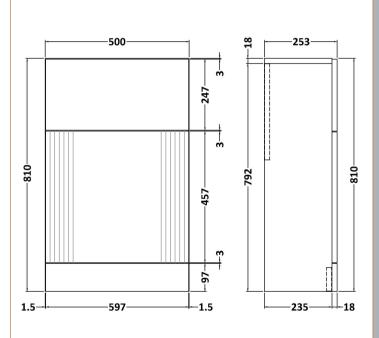

Sales Code: FLT841 Description: 500 Wc Unit

| <b>Product Dimensions</b>  |                               |
|----------------------------|-------------------------------|
| Height (mm):               | 810                           |
| Width (mm):                | 500                           |
| Depth (mm):                | 253                           |
| Nett Weight (kg):          | 18.5                          |
| Packaging Dimensions       |                               |
| Height (mm):               | 830                           |
| Width (mm):                | 620                           |
| Depth (mm):                | 275                           |
| Gross Weight (kg):         | 19                            |
| Packaging Data             |                               |
| Box Colour:                | Brown Cardboard Box - Printed |
| Box Qty:                   | 0                             |
| Label Size:                | 0 x 0                         |
| Label Colour:              | Not Applicable                |
| Label Qty:                 | 0                             |
| Outer Box Dimensions (If A | Applicable)                   |
| Height (mm):               |                               |
| Width (mm):                |                               |
| Depth (mm):                |                               |
| Gross Weight (kg):         |                               |
| Barcode:                   | 5056462655635                 |
| Product Details            |                               |
| Country of Origin:         | China                         |
| Fitting Instruction:       | Yes                           |
| CE & UKCA:                 |                               |
| FSC Certified Materials:   | Yes                           |
| Colour:                    | Satin Green                   |
| Construction Method:       | Cam & Wood Dowel              |
| Construction Type:         | Rigid                         |
| Cabinet Finish:            | MFC Painted Gloss             |
| Fascia Finish:             | Mdf Painted Gloss             |
| Cabinet Thickness (mm):    | 16                            |
| Fascia Thickness (mm):     | 18                            |
| Drawer Included:           | No                            |
| Drawer Type:               | Not Applicable                |
| No of Shelves:             | 0                             |
| Hinge Type:                | Not Applicable                |
| Hinge Included:            | No                            |
| Adjustable Legs:           | No, Not Required              |
| Fixings Included:          | Yes                           |
| Handle Style:              | Not Applicable                |
| Waste Shroud:              | Not Applicable                |
| Handle Included:           | No                            |
| Handle Type:               | Not Applicable                |
|                            |                               |