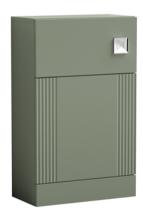

Sales Code: FLT841 Description: 500 Wc Unit

| <b>Product Dimensions</b>  |                               |
|----------------------------|-------------------------------|
| Height (mm):               | 810                           |
| Width (mm):                | 500                           |
| Depth (mm):                | 253                           |
| Nett Weight (kg):          | 18.5                          |
| Packaging Dimensions       |                               |
| Height (mm):               | 830                           |
| Width (mm):                | 620                           |
| Depth (mm):                | 275                           |
| Gross Weight (kg):         | 19                            |
| Packaging Data             |                               |
| Box Colour:                | Brown Cardboard Box - Printed |
| Box Qty:                   | 0                             |
| Label Size:                | 0 x 0                         |
| Label Colour:              | Not Applicable                |
| Label Qty:                 | 0                             |
| Outer Box Dimensions (If A | Applicable)                   |
| Height (mm):               |                               |
| Width (mm):                |                               |
| Depth (mm):                |                               |
| Gross Weight (kg):         |                               |
| Barcode:                   | 5056462655635                 |
| Product Details            |                               |
| Country of Origin:         | China                         |
| Fitting Instruction:       | Yes                           |
| CE & UKCA:                 |                               |
| FSC Certified Materials:   | Yes                           |
| Colour:                    | Satin Green                   |
| Construction Method:       | Cam & Wood Dowel              |
| Construction Type:         | Rigid                         |
| Cabinet Finish:            | MFC Painted Gloss             |
| Fascia Finish:             | Mdf Painted Gloss             |
| Cabinet Thickness (mm):    | 16                            |
| Fascia Thickness (mm):     | 18                            |
| Drawer Included:           | No                            |
| Drawer Type:               | Not Applicable                |
| No of Shelves:             | 0                             |
| Hinge Type:                | Not Applicable                |
| Hinge Included:            | No                            |
| Adjustable Legs:           | No, Not Required              |
| Fixings Included:          | Yes                           |
| Handle Style:              | Not Applicable                |
| Waste Shroud:              | Not Applicable                |
| Handle Included:           | No                            |
| Handle Type:               | Not Applicable                |
|                            |                               |