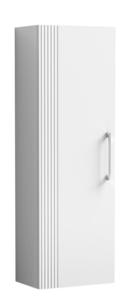

Sales Code: FLT162 Description: 400 Tall Unit

| <b>Product Dimensions</b> |                               |
|---------------------------|-------------------------------|
| Height (mm):              | 1200                          |
| Width (mm):               | 400                           |
| Depth (mm):               | 253                           |
| Nett Weight (kg):         | 27.9                          |
| Packaging Dimensions      |                               |
| Height (mm):              | 1220                          |
| Width (mm):               | 420                           |
| Depth (mm):               | 275                           |
| Gross Weight (kg):        | 28.4                          |
| Packaging Data            |                               |
| Box Colour:               | Brown Cardboard Box - Printed |
| Box Qty:                  | 0                             |
| Label Size:               | 0 x 0                         |
| Label Colour:             | Not Applicable                |
| Label Qty:                | 0                             |
| Outer Box Dimensions (If  | Applicable)                   |
| Height (mm):              |                               |
| Width (mm):               |                               |
| Depth (mm):               |                               |
| Gross Weight (kg):        |                               |
| Barcode:                  | 5056462655642                 |
| Product Details           |                               |
| Country of Origin:        | China                         |
| Fitting Instruction:      | Yes                           |
| CE & UKCA:                |                               |
| FSC Certified Materials:  | Yes                           |
| Colour:                   | Satin White                   |
| Construction Method:      | Cam & Wood Dowel              |
| Construction Type:        | Rigid                         |
| Cabinet Finish:           | MFC Painted Gloss             |
| Fascia Finish:            | Mdf Painted Gloss             |
| Cabinet Thickness (mm):   | 16                            |
| Fascia Thickness (mm):    | 18                            |
| Drawer Included:          | No                            |
| Drawer Type:              | Not Applicable                |
| No of Shelves:            | 2                             |
| Hinge Type:               | 95 Degree Soft Close          |
| Hinge Included:           | Yes, Supplied                 |
| Adjustable Legs:          | No, Not Required              |
| Fixings Included:         | Yes                           |
| Handle Style:             | Modern                        |
| Waste Shroud:             | Not Applicable                |
| Handle Included:          | Yes, Supplied                 |
| Handle Type:              | Finger Pull                   |
| Jr.                       |                               |