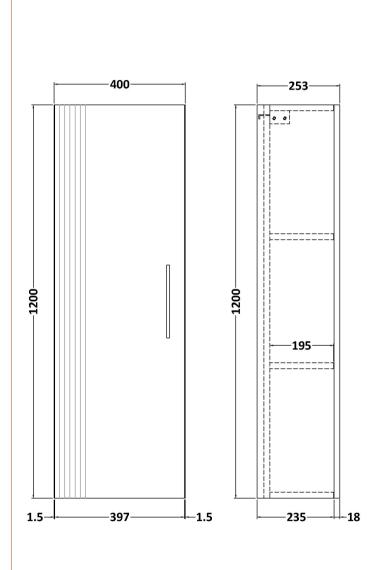

Sales Code: FLT162 Description: 400 Tall Unit

| <b>Product Dimensions</b> |                               |
|---------------------------|-------------------------------|
| Height (mm):              | 1200                          |
| Width (mm):               | 400                           |
| Depth (mm):               | 253                           |
| Nett Weight (kg):         | 27.9                          |
| Packaging Dimensions      |                               |
| Height (mm):              | 1220                          |
| Width (mm):               | 420                           |
| Depth (mm):               | 275                           |
| Gross Weight (kg):        | 28.4                          |
| Packaging Data            |                               |
| Box Colour:               | Brown Cardboard Box - Printed |
| Box Qty:                  | 0                             |
| Label Size:               | 0 x 0                         |
| Label Colour:             | Not Applicable                |
| Label Qty:                | 0                             |
| Outer Box Dimensions (If  | Applicable)                   |
| Height (mm):              |                               |
| Width (mm):               |                               |
| Depth (mm):               |                               |
| Gross Weight (kg):        |                               |
| Barcode:                  | 5056462655642                 |
| Product Details           |                               |
| Country of Origin:        | China                         |
| Fitting Instruction:      | Yes                           |
| CE & UKCA:                |                               |
| FSC Certified Materials:  | Yes                           |
| Colour:                   | Satin White                   |
| Construction Method:      | Cam & Wood Dowel              |
| Construction Type:        | Rigid                         |
| Cabinet Finish:           | MFC Painted Gloss             |
| Fascia Finish:            | Mdf Painted Gloss             |
| Cabinet Thickness (mm):   | 16                            |
| Fascia Thickness (mm):    | 18                            |
| Drawer Included:          | No                            |
| Drawer Type:              | Not Applicable                |
| No of Shelves:            | 2                             |
| Hinge Type:               | 95 Degree Soft Close          |
| Hinge Included:           | Yes, Supplied                 |
| Adjustable Legs:          | No, Not Required              |
| Fixings Included:         | Yes                           |
| Handle Style:             | Modern                        |
| Waste Shroud:             | Not Applicable                |
| Handle Included:          | Yes, Supplied                 |
| Handle Type:              | Finger Pull                   |
| Jr.                       |                               |