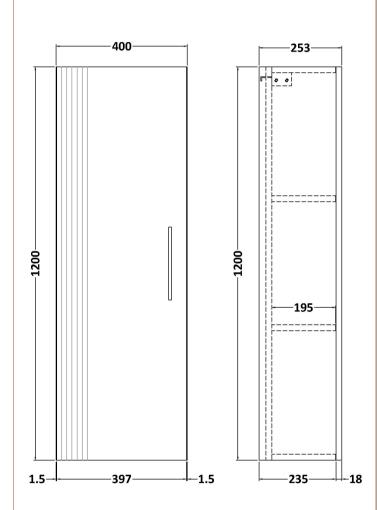

## TECHNICAL DATA SHEET

ROXOR

Sales Code: FLT862

Description: 400 Tall Unit

| Product Dimensions         |                               |
|----------------------------|-------------------------------|
| Height (mm):               | 1200                          |
| Width (mm):                | 400                           |
| Depth (mm):                | 253                           |
| Nett Weight (kg):          | 27.9                          |
| Packaging Dimensions       |                               |
| Height (mm):               | 1220                          |
| Width (mm):                | 420                           |
| Depth (mm):                | 275                           |
| Gross Weight (kg):         | 28.4                          |
| Packaging Data             |                               |
| Box Colour:                | Brown Cardboard Box - Printed |
| Box Qty:                   | 0                             |
| Label Size:                | 0 x 0                         |
| Label Colour:              | Not Applicable                |
| Label Oty:                 | 0                             |
| Outer Box Dimensions (If A |                               |
| Height (mm):               | ppneuoro)                     |
| Width (mm):                |                               |
| Depth (mm):                |                               |
| Gross Weight (kg):         |                               |
| Barcode:                   | 5056462655673                 |
| Product Details            |                               |
| Country of Origin:         | China                         |
| Fitting Instruction:       | Yes                           |
| CE & UKCA:                 |                               |
| FSC Certified Materials:   | Yes                           |
| Colour:                    | Satin Green                   |
| Construction Method:       | Cam & Wood Dowel              |
| Construction Type:         | Rigid                         |
| Cabinet Finish:            | MFC Painted Gloss             |
| Fascia Finish:             | Mdf Painted Gloss             |
| Cabinet Thickness (mm):    | 16                            |
| Fascia Thickness (mm):     | 18                            |
| Drawer Included:           | No                            |
| Drawer Type:               | Not Applicable                |
| No of Shelves:             | 2                             |
| Hinge Type:                | 95 Degree Soft Close          |
| Hinge Included:            | Yes, Supplied                 |
| Adjustable Legs:           | No, Not Required              |
| Fixings Included:          | Yes                           |
| Handle Style:              | Modern                        |
| Waste Shroud:              | Not Applicable                |
| Handle Included:           | Yes, Supplied                 |
| Handle Type:               | Finger Pull                   |