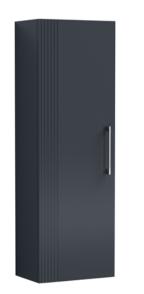

## TECHNICAL DATA SHEET

ROXOR

Sales Code: FLT1462

Description: 400 Tall Unit

| Product Dimensions               |                                 |
|----------------------------------|---------------------------------|
| Height (mm):                     | 1200                            |
| Width (mm):                      | 400                             |
| Depth (mm):                      | 253                             |
| Nett Weight (kg):                | 27.9                            |
| Packaging Dimensions             |                                 |
| Height (mm):                     | 1220                            |
| Width (mm):                      | 420                             |
| Depth (mm):                      | 275                             |
| Gross Weight (kg):               | 28.4                            |
| Packaging Data                   |                                 |
| Box Colour:                      | Brown Cardboard Box - Printed   |
| Box Qty:                         | 0                               |
| Label Size:                      | 0 x 0                           |
| Label Colour:                    | Not Applicable                  |
| Label Qty:                       | 0                               |
| Outer Box Dimensions (If         | Applicable)                     |
| Height (mm):                     | (PPression)                     |
| Width (mm):                      |                                 |
| Depth (mm):                      |                                 |
| Gross Weight (kg):               |                                 |
| Barcode:                         | 5056462661193                   |
| Product Details                  | 3030102001133                   |
| Country of Origin:               | China                           |
| Fitting Instruction:             | Yes                             |
| CE & UKCA:                       | 105                             |
| FSC Certified Materials:         | Yes                             |
| Colour:                          | Satin Anthracite                |
| Construction Method:             | Cam & Wood Dowel                |
| Construction Type:               | Rigid                           |
| Cabinet Finish:                  | MFC Painted Gloss               |
| Fascia Finish:                   | Mdf Painted Gloss               |
| Cabinet Thickness (mm):          | 16                              |
| Fascia Thickness (mm):           | 18                              |
| Drawer Included:                 | No                              |
| Drawer Type:                     | Not Applicable                  |
| No of Shelves:                   | 2                               |
| Hinge Type:                      | 95 Degree Soft Close            |
| Hinge Included:                  | Yes, Supplied                   |
| Adjustable Legs:                 | No, Not Required                |
| Fixings Included:                | Yes                             |
| Handle Style:                    | Modern                          |
|                                  |                                 |
|                                  | Not Applicable                  |
| Waste Shroud:<br>Handle Included | Not Applicable<br>Yes, Supplied |