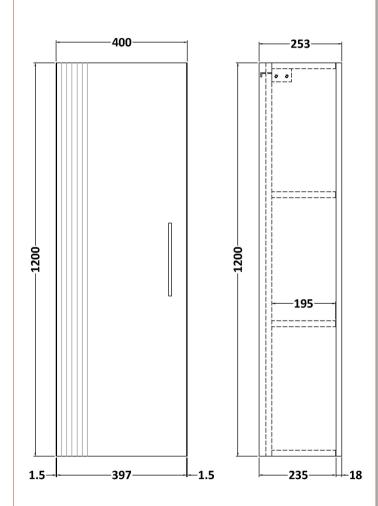

## TECHNICAL DATA SHEET

ROXOR

Sales Code: FLT1462

Description: 400 Tall Unit

| Product Dimensions               |                                 |
|----------------------------------|---------------------------------|
| Height (mm):                     | 1200                            |
| Width (mm):                      | 400                             |
| Depth (mm):                      | 253                             |
| Nett Weight (kg):                | 27.9                            |
| Packaging Dimensions             |                                 |
| Height (mm):                     | 1220                            |
| Width (mm):                      | 420                             |
| Depth (mm):                      | 275                             |
| Gross Weight (kg):               | 28.4                            |
| Packaging Data                   |                                 |
| Box Colour:                      | Brown Cardboard Box - Printed   |
| Box Qty:                         | 0                               |
| Label Size:                      | 0 x 0                           |
| Label Colour:                    | Not Applicable                  |
| Label Qty:                       | 0                               |
| Outer Box Dimensions (If         | Applicable)                     |
| Height (mm):                     | (PPression)                     |
| Width (mm):                      |                                 |
| Depth (mm):                      |                                 |
| Gross Weight (kg):               |                                 |
| Barcode:                         | 5056462661193                   |
| Product Details                  | 3030102001133                   |
| Country of Origin:               | China                           |
| Fitting Instruction:             | Yes                             |
| CE & UKCA:                       | 105                             |
| FSC Certified Materials:         | Yes                             |
| Colour:                          | Satin Anthracite                |
| Construction Method:             | Cam & Wood Dowel                |
| Construction Type:               | Rigid                           |
| Cabinet Finish:                  | MFC Painted Gloss               |
| Fascia Finish:                   | Mdf Painted Gloss               |
| Cabinet Thickness (mm):          | 16                              |
| Fascia Thickness (mm):           | 18                              |
| Drawer Included:                 | No                              |
| Drawer Type:                     | Not Applicable                  |
| No of Shelves:                   | 2                               |
| Hinge Type:                      | 95 Degree Soft Close            |
| Hinge Included:                  | Yes, Supplied                   |
| Adjustable Legs:                 | No, Not Required                |
| Fixings Included:                | Yes                             |
| Handle Style:                    | Modern                          |
|                                  |                                 |
|                                  | Not Applicable                  |
| Waste Shroud:<br>Handle Included | Not Applicable<br>Yes, Supplied |