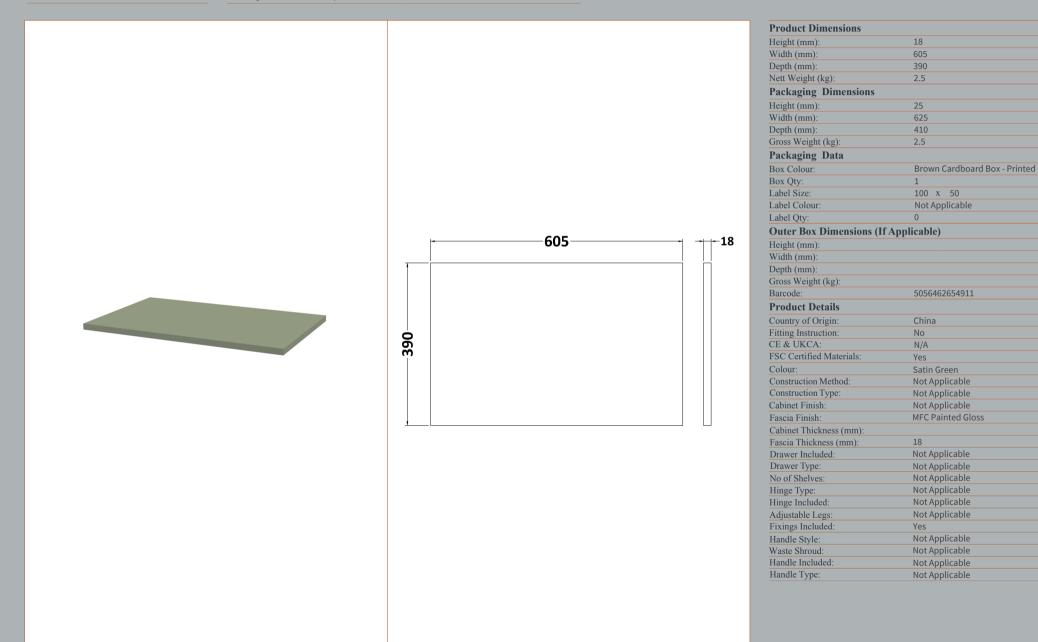

|
| Drawer Type:               | 80mm High Metal S/C Inc Galler |
| No of Shelves:             | 0                              |
| Hinge Type:                | Not Applicable                 |
| Hinge Included:            | No                             |
| Adjustable Legs:           | No, Not Required               |
| Fixings Included:          | Yes                            |
| Handle Style:              | Modern                         |
| Waste Shroud:              | Yes                            |
| Handle Included:           | Yes, Supplied                  |
| Handle Type:               | Finger Pull                    |
|                            |                                |

ROXOR

Sales Code: MWT860

**Description:** 600 Worktop (605X390x18mm)