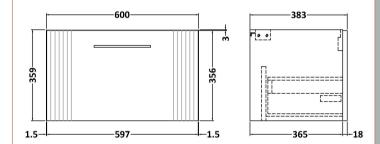

## TECHNICAL DATA SHEET

ROXOR

Sales Code: FLT894

**Description:** 600 W/H Single Drawer Unit

| Product Dimensions         |                                |
|----------------------------|--------------------------------|
| Height (mm):               | 359                            |
| Width (mm):                | 600                            |
| Depth (mm):                | 383                            |
| Nett Weight (kg):          | 13                             |
| Packaging Dimensions       |                                |
| Height (mm):               | 380                            |
| Width (mm):                | 620                            |
| Depth (mm):                | 405                            |
| Gross Weight (kg):         | 13.5                           |
| Packaging Data             |                                |
| Box Colour:                | Brown Cardboard Box - Printed  |
| Box Qty:                   | 0                              |
| Label Size:                | 0 x 0                          |
| Label Colour:              | Not Applicable                 |
| Label Qty:                 | 0                              |
| Outer Box Dimensions (If A | Applicable)                    |
| Height (mm):               | ··· /                          |
| Width (mm):                |                                |
| Depth (mm):                |                                |
| Gross Weight (kg):         |                                |
| Barcode:                   | 5056462655475                  |
| Product Details            |                                |
| Country of Origin:         | China                          |
| Fitting Instruction:       | Yes                            |
| CE & UKCA:                 |                                |
| FSC Certified Materials:   | Yes                            |
| Colour:                    | Satin Green                    |
| Construction Method:       | Cam & Wood Dowel               |
| Construction Type:         | Rigid                          |
| Cabinet Finish:            | MFC Painted Gloss              |
| Fascia Finish:             | Mdf Painted Gloss              |
| Cabinet Thickness (mm):    | 16                             |
| Fascia Thickness (mm):     | 18                             |
| Drawer Included:           | Yes                            |
| Drawer Type:               | 80mm High Metal S/C Inc Galler |
| No of Shelves:             | 0                              |
| Hinge Type:                | Not Applicable                 |
| Hinge Included:            | No                             |
| Adjustable Legs:           | No, Not Required               |
| Fixings Included:          | Yes                            |
| Handle Style:              | Modern                         |
| Waste Shroud:              | Yes                            |
| Handle Included:           | Yes, Supplied                  |
| Handle Type:               | Finger Pull                    |
|                            |                                |