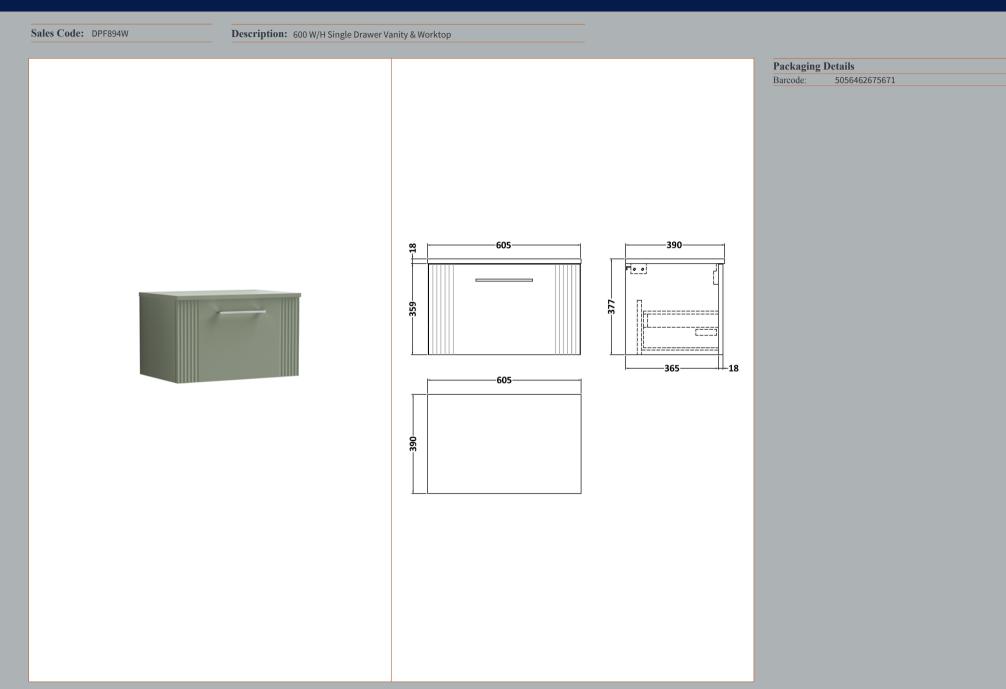

## TECHNICAL DATA SHEET

ROXOR

Sales Code: FLT894

**Description:** 600 W/H Single Drawer Unit

| Product Dimensions         |                                |
|----------------------------|--------------------------------|
| Height (mm):               | 359                            |
| Width (mm):                | 600                            |
| Depth (mm):                | 383                            |
| Nett Weight (kg):          | 13                             |
| Packaging Dimensions       |                                |
| Height (mm):               | 380                            |
| Width (mm):                | 620                            |
| Depth (mm):                | 405                            |
| Gross Weight (kg):         | 13.5                           |
| Packaging Data             |                                |
| Box Colour:                | Brown Cardboard Box - Printed  |
| Box Qty:                   | 0                              |
| Label Size:                | 0 x 0                          |
| Label Colour:              | Not Applicable                 |
| Label Qty:                 | 0                              |
| Outer Box Dimensions (If A | Applicable)                    |
| Height (mm):               | ··· /                          |
| Width (mm):                |                                |
| Depth (mm):                |                                |
| Gross Weight (kg):         |                                |
| Barcode:                   | 5056462655475                  |
| Product Details            |                                |
| Country of Origin:         | China                          |
| Fitting Instruction:       | Yes                            |
| CE & UKCA:                 |                                |
| FSC Certified Materials:   | Yes                            |
| Colour:                    | Satin Green                    |
| Construction Method:       | Cam & Wood Dowel               |
| Construction Type:         | Rigid                          |
| Cabinet Finish:            | MFC Painted Gloss              |
| Fascia Finish:             | Mdf Painted Gloss              |
| Cabinet Thickness (mm):    | 16                             |
| Fascia Thickness (mm):     | 18                             |
| Drawer Included:           | Yes                            |
| Drawer Type:               | 80mm High Metal S/C Inc Galler |
| No of Shelves:             | 0                              |
| Hinge Type:                | Not Applicable                 |
| Hinge Included:            | No                             |
| Adjustable Legs:           | No, Not Required               |
| Fixings Included:          | Yes                            |
| Handle Style:              | Modern                         |
| Waste Shroud:              | Yes                            |
| Handle Included:           | Yes, Supplied                  |
| Handle Type:               | Finger Pull                    |
|                            |                                |