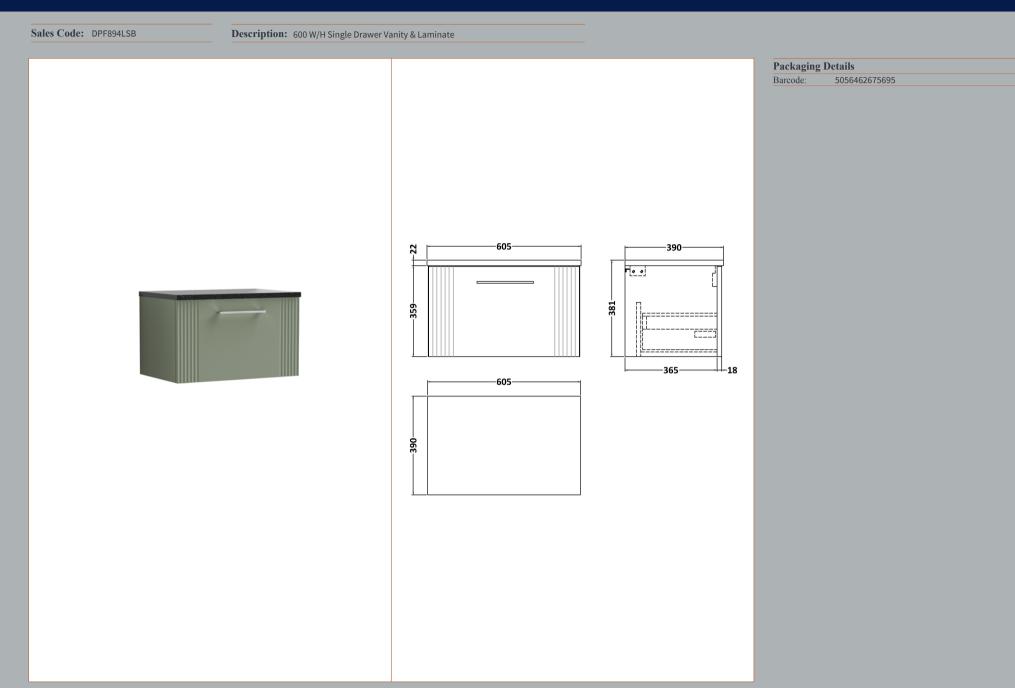

## TECHNICAL DATA SHEET

ROXOR

Sales Code: FLT894

**Description:** 600 W/H Single Drawer Unit

| Product Dimensions         |                                |
|----------------------------|--------------------------------|
| Height (mm):               | 359                            |
| Width (mm):                | 600                            |
| Depth (mm):                | 383                            |
| Nett Weight (kg):          | 13                             |
| Packaging Dimensions       |                                |
| Height (mm):               | 380                            |
| Width (mm):                | 620                            |
| Depth (mm):                | 405                            |
| Gross Weight (kg):         | 13.5                           |
| Packaging Data             |                                |
| Box Colour:                | Brown Cardboard Box - Printed  |
| Box Qty:                   | 0                              |
| Label Size:                | 0 x 0                          |
| Label Colour:              | Not Applicable                 |
| Label Qty:                 | 0                              |
| Outer Box Dimensions (If A | Applicable)                    |
| Height (mm):               | ··· /                          |
| Width (mm):                |                                |
| Depth (mm):                |                                |
| Gross Weight (kg):         |                                |
| Barcode:                   | 5056462655475                  |
| Product Details            |                                |
| Country of Origin:         | China                          |
| Fitting Instruction:       | Yes                            |
| CE & UKCA:                 |                                |
| FSC Certified Materials:   | Yes                            |
| Colour:                    | Satin Green                    |
| Construction Method:       | Cam & Wood Dowel               |
| Construction Type:         | Rigid                          |
| Cabinet Finish:            | MFC Painted Gloss              |
| Fascia Finish:             | Mdf Painted Gloss              |
| Cabinet Thickness (mm):    | 16                             |
| Fascia Thickness (mm):     | 18                             |
| Drawer Included:           | Yes                            |
| Drawer Type:               | 80mm High Metal S/C Inc Galler |
| No of Shelves:             | 0                              |
| Hinge Type:                | Not Applicable                 |
| Hinge Included:            | No                             |
| Adjustable Legs:           | No, Not Required               |
| Fixings Included:          | Yes                            |
| Handle Style:              | Modern                         |
| Waste Shroud:              | Yes                            |
| Handle Included:           | Yes, Supplied                  |
| Handle Type:               | Finger Pull                    |
|                            |                                |