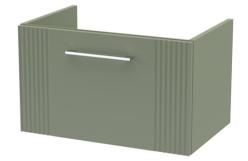

## TECHNICAL DATA SHEET

ROXOR

Sales Code: FLT894

**Description:** 600 W/H Single Drawer Unit

| Product Dimensions         |                                |
|----------------------------|--------------------------------|
| Height (mm):               | 359                            |
| Width (mm):                | 600                            |
| Depth (mm):                | 383                            |
| Nett Weight (kg):          | 13                             |
| Packaging Dimensions       |                                |
| Height (mm):               | 380                            |
| Width (mm):                | 620                            |
| Depth (mm):                | 405                            |
| Gross Weight (kg):         | 13.5                           |
| Packaging Data             |                                |
| Box Colour:                | Brown Cardboard Box - Printed  |
| Box Qty:                   | 0                              |
| Label Size:                | 0 x 0                          |
| Label Colour:              | Not Applicable                 |
| Label Qty:                 | 0                              |
| Outer Box Dimensions (If A | Applicable)                    |
| Height (mm):               | ··· /                          |
| Width (mm):                |                                |
| Depth (mm):                |                                |
| Gross Weight (kg):         |                                |
| Barcode:                   | 5056462655475                  |
| Product Details            |                                |
| Country of Origin:         | China                          |
| Fitting Instruction:       | Yes                            |
| CE & UKCA:                 |                                |
| FSC Certified Materials:   | Yes                            |
| Colour:                    | Satin Green                    |
| Construction Method:       | Cam & Wood Dowel               |
| Construction Type:         | Rigid                          |
| Cabinet Finish:            | MFC Painted Gloss              |
| Fascia Finish:             | Mdf Painted Gloss              |
| Cabinet Thickness (mm):    | 16                             |
| Fascia Thickness (mm):     | 18                             |
| Drawer Included:           | Yes                            |
| Drawer Type:               | 80mm High Metal S/C Inc Galler |
| No of Shelves:             | 0                              |
| Hinge Type:                | Not Applicable                 |
| Hinge Included:            | No                             |
| Adjustable Legs:           | No, Not Required               |
| Fixings Included:          | Yes                            |
| Handle Style:              | Modern                         |
| Waste Shroud:              | Yes                            |
| Handle Included:           | Yes, Supplied                  |
| Handle Type:               | Finger Pull                    |
|                            |                                |